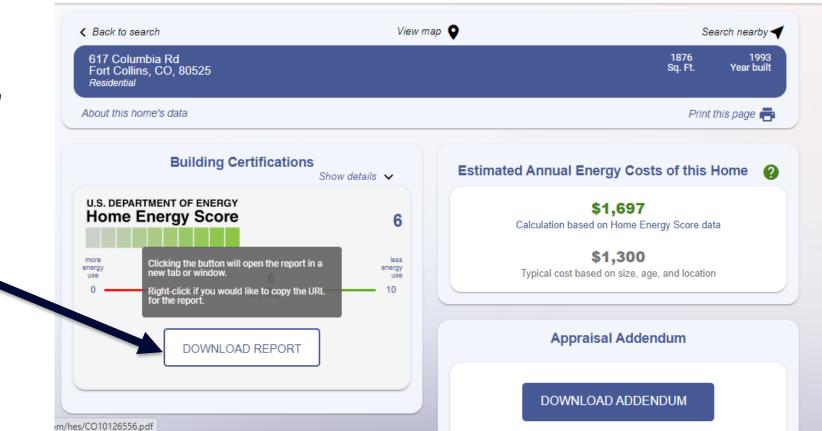

A Real Estate Professional's Guide to Promoting the Epic Certificate

Marketing an Epic Home

- Download Epic
   Certificate
  - Click on <u>link</u>
  - Search Address

us.greenbuildingregistry.com

 Right click "Download Report Button" and choose "Copy Link Address"