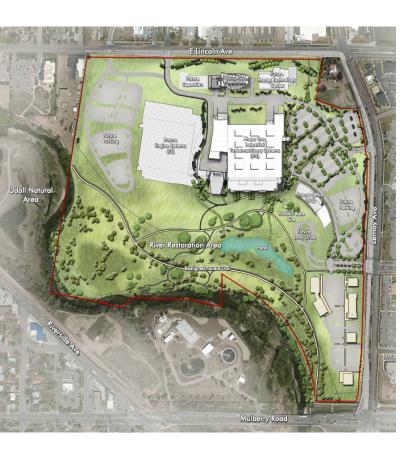

#### Woodward Lincoln Campus (WLC) - Site Overview

PROPRIETARY INFORMATION - © 2015 WOODWARD, INC.

- 101 Acres Link-N-Greens Golf Course
  - 31 acres transferred to the City of Fort Collins for Poudre River Trail Development
  - Historical Landmarks to be integrated into the design
- Phase 1 ~303K sq. ft.
  - Industrial Turbomachinery Systems (ITS) Initial
    Occupancy Nov. 30, 2015
  - Full Occupancy May 2016
    - 490 Members will move to site Fluid Systems Operations Electronic Controls & Systems Operations Engineering, SG&A and Supporting Staff
- Phase 2 60K sq. ft.
  - Full occupancy March 2016
    - Corporate Headquarters 170 Members to move to HQ
- Future Phases:
  - Energy Technology Center
  - Building 2 West of ITS PAGE 2