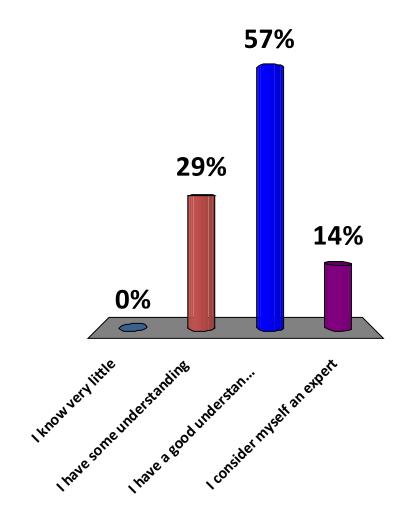

# How familiar are you with the presentation topic?

- A. I know very little
- B. I have some understanding
- C. I have a good understanding
- D. I consider myself an expert

What is your intention to make changes or share information from the presentation?