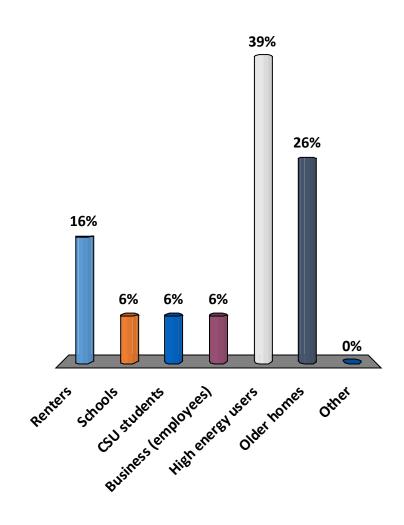

# Which audiences should be reached as a priority (choose two)?

- A. Renters
- B. Schools
- C. CSU students
- D. Business (employees)
- E. High energy users
- F. Older homes
- G. Other