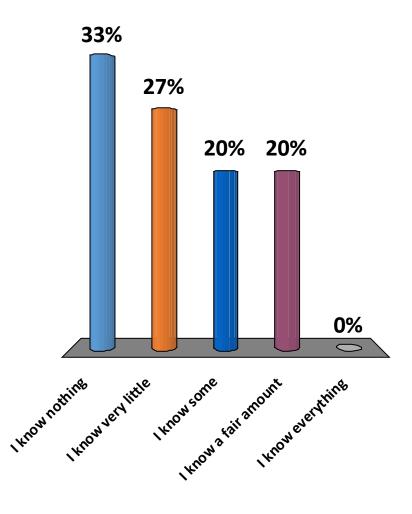

# On a scale of 1-5, how much do you know about Lose-A-Watt energy prize?

- 1. I know nothing
- 2. I know very little
- 3. I know some
- 4. I know a fair amount
- 5. I know everything

- What
- Why
- How
- Your Involvement
- Table Top Discussions