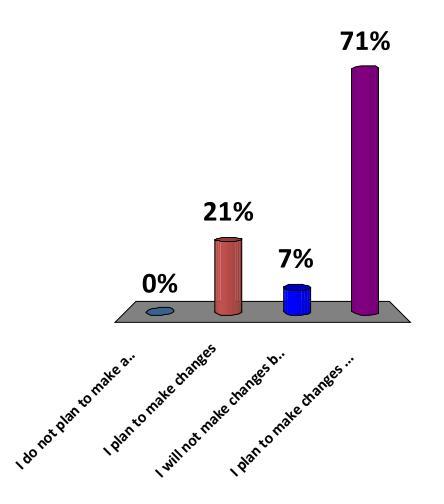

- A. I do not plan to make any changes
- B. I plan to make changes
- C. I will not make changes but will share what I learned
- D. I plan to make changes and share what I learned

How much did you learn from the presentation?