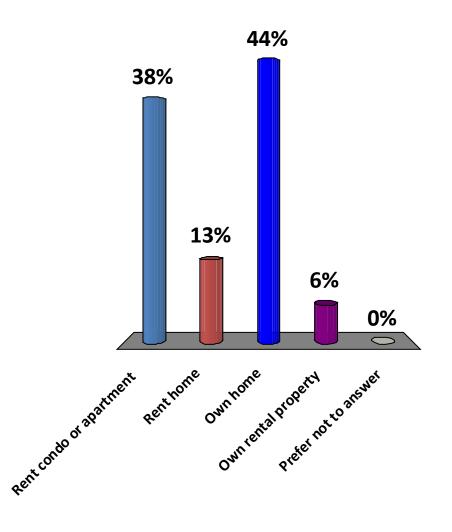

### Do you rent or own your home?

- A. Rent condo or apartment
- B. Rent home
- C. Own home
- D. Own rental property
- E. Prefer not to answer