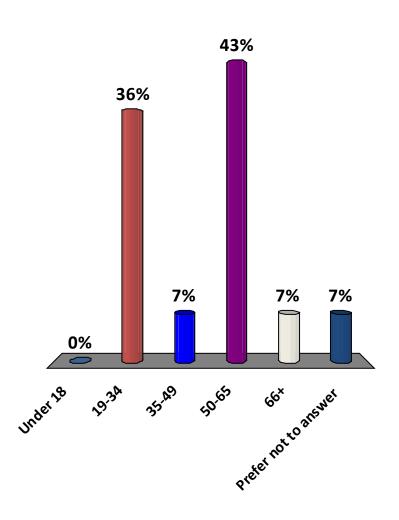

#### In what age range are you?

- A. Under 18
- B. 19-34
- C. 35-49
- D. 50-65
- E. 66+
- F. Prefer not to answer