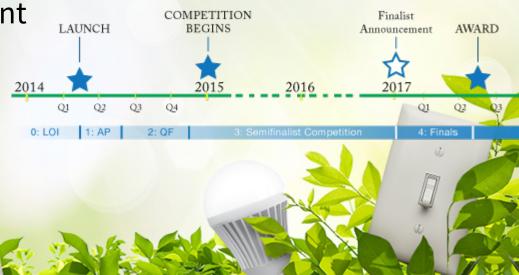

#### What?

- Hosted by Georgetown University <u>www.guep.org</u>
- \$5 million competition
- Inspire communities to achieve energy efficiency gains
- Natural Gas and electric utilities to <u>residents</u>, <u>municipal</u> operations and K-12 buildings
- Semi final round lasts 2015 and 2016

#### How?

- Top performance on energy reduction
- Monthly overall energy use aggregated
- Baseline 2013-2014
- Normalized for weather
- Community engagement

#### Next steps

- ↓Gas and electricity, finalist round (aprox 10 cities)
- Judging criteria changes
  - Innovation
  - Replicability
  - Community engagement
- Baseline 2013-2014
- Community engagement