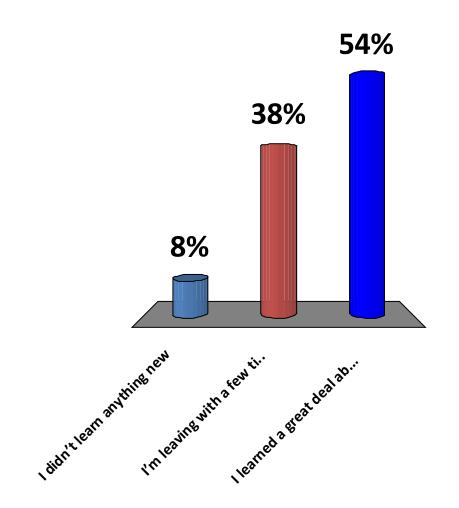

- A. I didn't learn anything new
- B. I'm leaving with a few tips and tools
- C. I learned a great deal about the topic

www.lose-a-watt.com