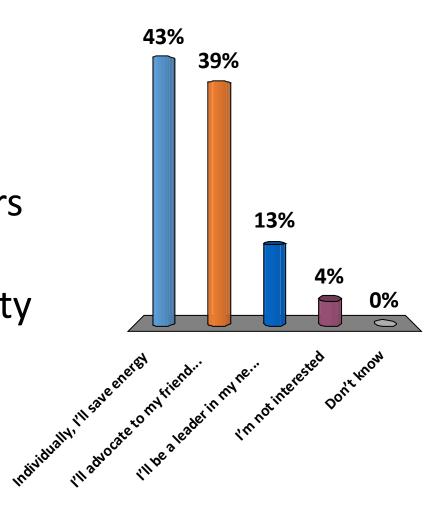

How You Can Help

What level of involvement are you interested in? (choose all that apply)

- A. Individually, I'll save energy
- B. I'll advocate to my friends/family/co-workers
- C. I'll be a leader in my neighborhood/community
- D. I'm not interested
- E. Don't know