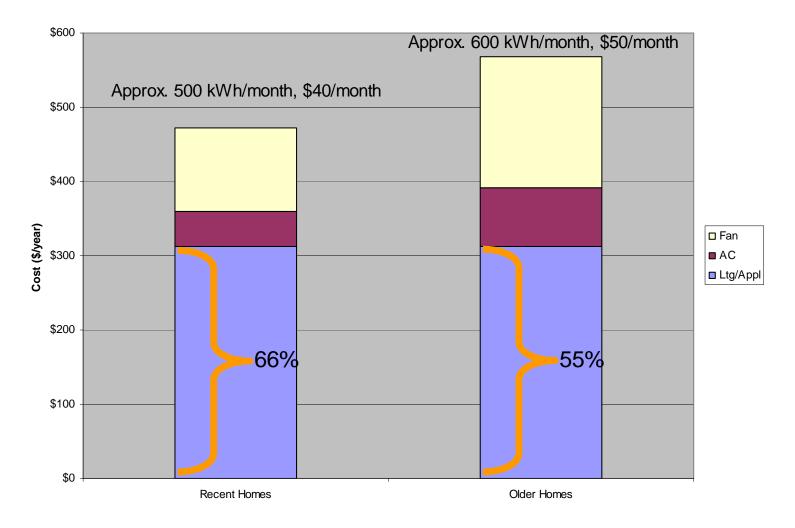

# How does a typical household use energy?

## **"Typical Home Energy Budget"**

 First, "Typical" doesn't help much - all homes are different