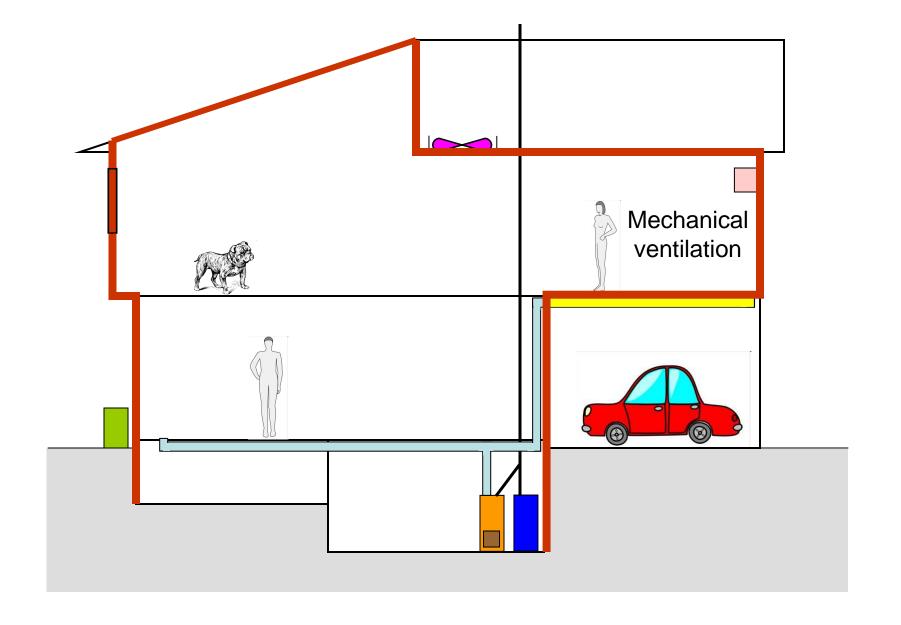

\$60 comprehensive energy audits
- Insulation & Air Sealing (typical \$200 to \$750 depending on ...)
- Windows Upgrades (as much as \$500 to \$1000)
- HVAC (motors, system upgrades, water heaters, etc. \$150 to \$500 ... )
- Additional rebates from Xcel Energy and Governor's Energy Office ("GEO"), federal tax breaks



# ... Reel 'em in!

#### Whole House Mindset

- Many categories of incentives, But...
- Independent audit guides you to prioritize the steps to take and make informed choices avoiding high cost or low-value measures.
- Installation by qualified participating contractors that understand and agree to high standards of installation.
- Quality Control follow-up

# **Eligible Improvements**



# **Thermal Shell**

























# Mechanical Systems





















**Consumer Product Incentives** 

# Shrink Your Usage and Save

#### Make Efficient Choices. Discover Your Home's Potential.

# Lighting, Appliances, Water ...



http://www.fcgov.com/utilities/residential/conserve/rebates-programs



• A test case or two ...

# **Our Reference Budget**

2000 sq. ft home

 Recent Vintage Home: \$1000 /year total \$500/year Elec.

• Older Homes: \$2000/year Total \$600/year Elec.

# **Annual Energy Cost**

Breakdown of Total Household Energy Cost



# **Household Electric Costs**

**Breakdown of Electric Costs** 



# **Household Electric Costs**

**Breakdown of Electric Costs** 



# **Household Electric Costs**

**Breakdown of Electric Costs** 



# AARP simple tips?



**Slash Your Energy Bills** 

- Plug Wall Openings
- Weatherize windows and doors
-