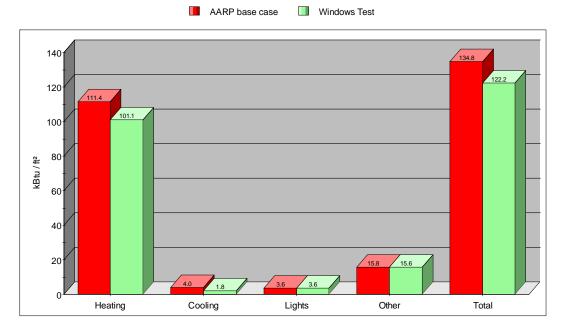

our Energy Bills** 

- Plug Wall Openings
- Weatherize windows and doors
- Programmable Thermostat
- Water Heater blanket
- Seal and wrap ductwork
- Fireplace doors and draft block

Spend roughly \$320, Save \$1000 per year! ?



**Modeling Results** 

- Models estimate 21% energy use reduction
- 17% energy cost reduction
- \$430 savings per year

# Beware!

- Are there "stinkers" out there? A few...
- Beware (some examples)
  - DIY Solar and Windmills "Earth4Energy"
  - Dolphin Smart Elec. Saver
  - Eco Power Generator
  - "Heat Surge", "Cool Surge"

# "... stop throwing money out the window and start generating our own electricity."



http://open4energy.com/forum/home/scam/energy\_saving\_scams

http://www.ehow.com/how\_4737537\_spot-energy-efficiency-scam.html

# Window model results



sc02 - ANNUAL ENERGY USE

Modeling a home with single pane windows replaced with double low-e all around.

# 10% Energy Reduction, likely some noise and comfort improvement but other heat loss paths remain unaddressed.

## Summary

- A short-cut to energy savings is often the long road. The value of a good diagnostic energy audit is to identify simple and sometimes hidden problems easily solved and realistically assess more costly measures.
- Ft. Collins Home Eff. Program exists to help offset some of the cost to take action.
- Check out an appliance meter and become an energy sleuth.

# **Online Links**

www.fcgov.com/reps

Your Electric Bill: Take Control" <u>http://www.fcgov.com/reps</u> <u>http://www.fcgov.com/utilities/residential/conserve/rebates-programs</u> <u>http://www.fcgov.co