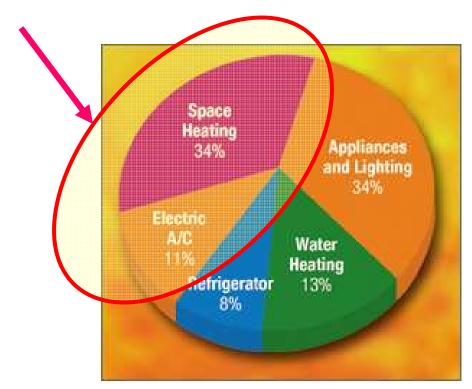

# How does a typical household use energy?

## **"Typical Home Energy Budget"**

 First, "Typical" doesn't help much - all homes are different