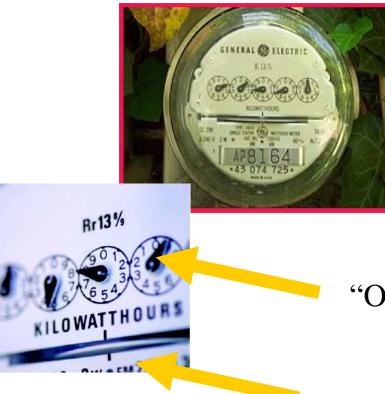

#### Your Tools

- Month to month bill patterns Gas and Electric
- The Electric Use Estimator
- Measurement Appliance meter and whole-house monitors

|                                                                                                                                                                                                                                                                                                                                                                                                                                                                                                                                                                                                                                                                                                                                                                                                                                                                                                                                                                                                                                                                                                                                                                                                                                                                                                                                                                                                                                                                                                                                                                                                                                                                                                                                                                                                                                                                                                                                                                                                                                                                                                                                | ollin         | 330 S                                                                             | ollins Utili<br>mer Servia<br>College A<br>8 a.m. to ! | 0                 | kdays             |                             | Phone: (970<br>E-mail: utilitie<br>Web: www.fe | es@fcgov.c |                                      |
|--------------------------------------------------------------------------------------------------------------------------------------------------------------------------------------------------------------------------------------------------------------------------------------------------------------------------------------------------------------------------------------------------------------------------------------------------------------------------------------------------------------------------------------------------------------------------------------------------------------------------------------------------------------------------------------------------------------------------------------------------------------------------------------------------------------------------------------------------------------------------------------------------------------------------------------------------------------------------------------------------------------------------------------------------------------------------------------------------------------------------------------------------------------------------------------------------------------------------------------------------------------------------------------------------------------------------------------------------------------------------------------------------------------------------------------------------------------------------------------------------------------------------------------------------------------------------------------------------------------------------------------------------------------------------------------------------------------------------------------------------------------------------------------------------------------------------------------------------------------------------------------------------------------------------------------------------------------------------------------------------------------------------------------------------------------------------------------------------------------------------------|---------------|-----------------------------------------------------------------------------------|--------------------------------------------------------|-------------------|-------------------|-----------------------------|------------------------------------------------|------------|--------------------------------------|
| Account Number C                                                                                                                                                                                                                                                                                                                                                                                                                                                                                                                                                                                                                                                                                                                                                                                                                                                                                                                                                                                                                                                                                                                                                                                                                                                                                                                                                                                                                                                                                                                                                                                                                                                                                                                                                                                                                                                                                                                                                                                                                                                                                                               | ustomer       | Name S                                                                            | ervice Add                                             | TOTAL             | - 00              |                             | Bill Date D                                    | ate Due Ar | nount Due                            |
| And the second s | Julities Cu   |                                                                                   | 1234 Any St.                                           |                   |                   |                             |                                                | 2-20-09    | \$80,97                              |
|                                                                                                                                                                                                                                                                                                                                                                                                                                                                                                                                                                                                                                                                                                                                                                                                                                                                                                                                                                                                                                                                                                                                                                                                                                                                                                                                                                                                                                                                                                                                                                                                                                                                                                                                                                                                                                                                                                                                                                                                                                                                                                                                |               |                                                                                   |                                                        |                   |                   |                             | 2-2-1-1                                        |            |                                      |
|                                                                                                                                                                                                                                                                                                                                                                                                                                                                                                                                                                                                                                                                                                                                                                                                                                                                                                                                                                                                                                                                                                                                                                                                                                                                                                                                                                                                                                                                                                                                                                                                                                                                                                                                                                                                                                                                                                                                                                                                                                                                                                                                |               | See reverse ski                                                                   |                                                        |                   |                   |                             | AMO/IN.                                        |            |                                      |
|                                                                                                                                                                                                                                                                                                                                                                                                                                                                                                                                                                                                                                                                                                                                                                                                                                                                                                                                                                                                                                                                                                                                                                                                                                                                                                                                                                                                                                                                                                                                                                                                                                                                                                                                                                                                                                                                                                                                                                                                                                                                                                                                | Paym<br>Charg | ent due last bills<br>ents received si<br>ges for this billing<br>bank account wi | ng period<br>noe last billin<br>pperiod due            | 02-20-09          |                   | 819 <b>7</b><br>5<br>5<br>5 | 113.65<br>113.65<br>80.97<br>80.97             |            |                                      |
| Service                                                                                                                                                                                                                                                                                                                                                                                                                                                                                                                                                                                                                                                                                                                                                                                                                                                                                                                                                                                                                                                                                                                                                                                                                                                                                                                                                                                                                                                                                                                                                                                                                                                                                                                                                                                                                                                                                                                                                                                                                                                                                                                        | Rate          | Service Da                                                                        | te<br>To Day                                           | Meter R           | leadings<br>Prese | Multi                       | olier Usa                                      | at Ci      | arge                                 |
| Electric Energy                                                                                                                                                                                                                                                                                                                                                                                                                                                                                                                                                                                                                                                                                                                                                                                                                                                                                                                                                                                                                                                                                                                                                                                                                                                                                                                                                                                                                                                                                                                                                                                                                                                                                                                                                                                                                                                                                                                                                                                                                                                                                                                | E100          | 12-17-08 01-2                                                                     | 0.09 34                                                | 47703             | 4853              |                             | 832                                            | KWH        | \$59.4                               |
| Stormwater<br>Wastewater                                                                                                                                                                                                                                                                                                                                                                                                                                                                                                                                                                                                                                                                                                                                                                                                                                                                                                                                                                                                                                                                                                                                                                                                                                                                                                                                                                                                                                                                                                                                                                                                                                                                                                                                                                                                                                                                                                                                                                                                                                                                                                       | H101<br>Q221  | 12-17-08 01-2                                                                     |                                                        |                   |                   |                             | 5275                                           | ACW        | \$9.2<br>\$24.6                      |
| Water<br>Base Charge                                                                                                                                                                                                                                                                                                                                                                                                                                                                                                                                                                                                                                                                                                                                                                                                                                                                                                                                                                                                                                                                                                                                                                                                                                                                                                                                                                                                                                                                                                                                                                                                                                                                                                                                                                                                                                                                                                                                                                                                                                                                                                           | W820          | 12-17-08 01-2                                                                     | 0-09 34                                                | 498627            | 50484             | 1.1                         | 6217                                           | 1          | \$12.7                               |
| Tier 1<br>Green Energy                                                                                                                                                                                                                                                                                                                                                                                                                                                                                                                                                                                                                                                                                                                                                                                                                                                                                                                                                                                                                                                                                                                                                                                                                                                                                                                                                                                                                                                                                                                                                                                                                                                                                                                                                                                                                                                                                                                                                                                                                                                                                                         | W220<br>E731  | 12-17-08 01-2                                                                     | 0.09 34                                                |                   |                   |                             |                                                | GAL        | \$12.3                               |
| Washer Rebate                                                                                                                                                                                                                                                                                                                                                                                                                                                                                                                                                                                                                                                                                                                                                                                                                                                                                                                                                                                                                                                                                                                                                                                                                                                                                                                                                                                                                                                                                                                                                                                                                                                                                                                                                                                                                                                                                                                                                                                                                                                                                                                  | J100          |                                                                                   | ****                                                   |                   | kes Tax           | is billing p                |                                                | _          | -\$50.0<br>\$78.5<br>\$1.6<br>\$80.5 |
|                                                                                                                                                                                                                                                                                                                                                                                                                                                                                                                                                                                                                                                                                                                                                                                                                                                                                                                                                                                                                                                                                                                                                                                                                                                                                                                                                                                                                                                                                                                                                                                                                                                                                                                                                                                                                                                                                                                                                                                                                                                                                                                                |               |                                                                                   | -                                                      |                   |                   |                             |                                                |            |                                      |
| Read Date                                                                                                                                                                                                                                                                                                                                                                                                                                                                                                                                                                                                                                                                                                                                                                                                                                                                                                                                                                                                                                                                                                                                                                                                                                                                                                                                                                                                                                                                                                                                                                                                                                                                                                                                                                                                                                                                                                                                                                                                                                                                                                                      | Den           | er Billing Histo<br>Use in Gale                                                   | GeDry                                                  | ficel.S           | heler             | Diret                       | Use in kWh                                     | KONDas     |                                      |
| 01-20-09<br>12-17-08                                                                                                                                                                                                                                                                                                                                                                                                                                                                                                                                                                                                                                                                                                                                                                                                                                                                                                                                                                                                                                                                                                                                                                                                                                                                                                                                                                                                                                                                                                                                                                                                                                                                                                                                                                                                                                                                                                                                                                                                                                                                                                           | 34<br>30      | 6217                                                                              | 180                                                    | 105-20-<br>12-17- |                   | 34<br>50                    | 832                                            | 24         |                                      |
| 91-12-08                                                                                                                                                                                                                                                                                                                                                                                                                                                                                                                                                                                                                                                                                                                                                                                                                                                                                                                                                                                                                                                                                                                                                                                                                                                                                                                                                                                                                                                                                                                                                                                                                                                                                                                                                                                                                                                                                                                                                                                                                                                                                                                       | 35            | 6506                                                                              | 197                                                    | 91-17-            | 64                | 53<br>28                    | 732                                            | 25         |                                      |
| 09-16-08                                                                                                                                                                                                                                                                                                                                                                                                                                                                                                                                                                                                                                                                                                                                                                                                                                                                                                                                                                                                                                                                                                                                                                                                                                                                                                                                                                                                                                                                                                                                                                                                                                                                                                                                                                                                                                                                                                                                                                                                                                                                                                                       | 29            | 2001                                                                              | 205                                                    | 09-10-            |                   | 27                          | 829                                            | 10         |                                      |
| 08-18-09                                                                                                                                                                                                                                                                                                                                                                                                                                                                                                                                                                                                                                                                                                                                                                                                                                                                                                                                                                                                                                                                                                                                                                                                                                                                                                                                                                                                                                                                                                                                                                                                                                                                                                                                                                                                                                                                                                                                                                                                                                                                                                                       | 182           | 2072                                                                              | 221                                                    | 08-20             |                   | 54                          | 6.70                                           | 79         |                                      |
| 07-17-08<br>06-18-09                                                                                                                                                                                                                                                                                                                                                                                                                                                                                                                                                                                                                                                                                                                                                                                                                                                                                                                                                                                                                                                                                                                                                                                                                                                                                                                                                                                                                                                                                                                                                                                                                                                                                                                                                                                                                                                                                                                                                                                                                                                                                                           | 20<br>34      | 2051<br>9415                                                                      | 243                                                    | 05.11             |                   | 29<br>34                    | 562<br>681                                     | 19         |                                      |
| 05-15-08                                                                                                                                                                                                                                                                                                                                                                                                                                                                                                                                                                                                                                                                                                                                                                                                                                                                                                                                                                                                                                                                                                                                                                                                                                                                                                                                                                                                                                                                                                                                                                                                                                                                                                                                                                                                                                                                                                                                                                                                                                                                                                                       | 26            | 6292                                                                              | 224                                                    | 05-15+            | 00                | 28                          | 506                                            | 3.8        |                                      |
| 04-17-08<br>03-19-08                                                                                                                                                                                                                                                                                                                                                                                                                                                                                                                                                                                                                                                                                                                                                                                                                                                                                                                                                                                                                                                                                                                                                                                                                                                                                                                                                                                                                                                                                                                                                                                                                                                                                                                                                                                                                                                                                                                                                                                                                                                                                                           | 29            | 5,795                                                                             | 100                                                    | 04-07-            |                   | 29                          | 560                                            | 19         |                                      |
| 02-19-08                                                                                                                                                                                                                                                                                                                                                                                                                                                                                                                                                                                                                                                                                                                                                                                                                                                                                                                                                                                                                                                                                                                                                                                                                                                                                                                                                                                                                                                                                                                                                                                                                                                                                                                                                                                                                                                                                                                                                                                                                                                                                                                       | 32            | 00646                                                                             | 174                                                    | 82.104            | 00                | 32                          | 655                                            | 30         |                                      |
| 01-16-08                                                                                                                                                                                                                                                                                                                                                                                                                                                                                                                                                                                                                                                                                                                                                                                                                                                                                                                                                                                                                                                                                                                                                                                                                                                                                                                                                                                                                                                                                                                                                                                                                                                                                                                                                                                                                                                                                                                                                                                                                                                                                                                       |               | 6470                                                                              |                                                        | 05-50-            |                   |                             |                                                | 22         |                                      |
| Fort Collins                                                                                                                                                                                                                                                                                                                                                                                                                                                                                                                                                                                                                                                                                                                                                                                                                                                                                                                                                                                                                                                                                                                                                                                                                                                                                                                                                                                                                                                                                                                                                                                                                                                                                                                                                                                                                                                                                                                                                                                                                                                                                                                   |               | payable to Fort                                                                   |                                                        | lies. Return th   | vis portio        | n with pay                  |                                                |            | 107.0                                |
| -                                                                                                                                                                                                                                                                                                                                                                                                                                                                                                                                                                                                                                                                                                                                                                                                                                                                                                                                                                                                                                                                                                                                                                                                                                                                                                                                                                                                                                                                                                                                                                                                                                                                                                                                                                                                                                                                                                                                                                                                                                                                                                                              | count Nur     | COLUMN STREET, STORE                                                              | Address                                                |                   |                   |                             |                                                | te Due An  | SS0.07                               |
|                                                                                                                                                                                                                                                                                                                                                                                                                                                                                                                                                                                                                                                                                                                                                                                                                                                                                                                                                                                                                                                                                                                                                                                                                                                                                                                                                                                                                                                                                                                                                                                                                                                                                                                                                                                                                                                                                                                                                                                                                                                                                                                                | 234557-8      | PAY - amount                                                                      |                                                        |                   |                   |                             |                                                | 20-04      | \$00.97                              |
|                                                                                                                                                                                                                                                                                                                                                                                                                                                                                                                                                                                                                                                                                                                                                                                                                                                                                                                                                                                                                                                                                                                                                                                                                                                                                                                                                                                                                                                                                                                                                                                                                                                                                                                                                                                                                                                                                                                                                                                                                                                                                                                                | NU NUT        | rwd - amount                                                                      | CWDG WIII                                              | oe oraned d       | m the Di          | - oue da                    |                                                |            |                                      |
| UTILITIES<br>1234 ANY                                                                                                                                                                                                                                                                                                                                                                                                                                                                                                                                                                                                                                                                                                                                                                                                                                                                                                                                                                                                                                                                                                                                                                                                                                                                                                                                                                                                                                                                                                                                                                                                                                                                                                                                                                                                                                                                                                                                                                                                                                                                                                          | ST            | OMER                                                                              |                                                        |                   | PO                | BOX 158                     | NS UTILITIES<br>10<br>NS CO 80522              | 1580       |                                      |