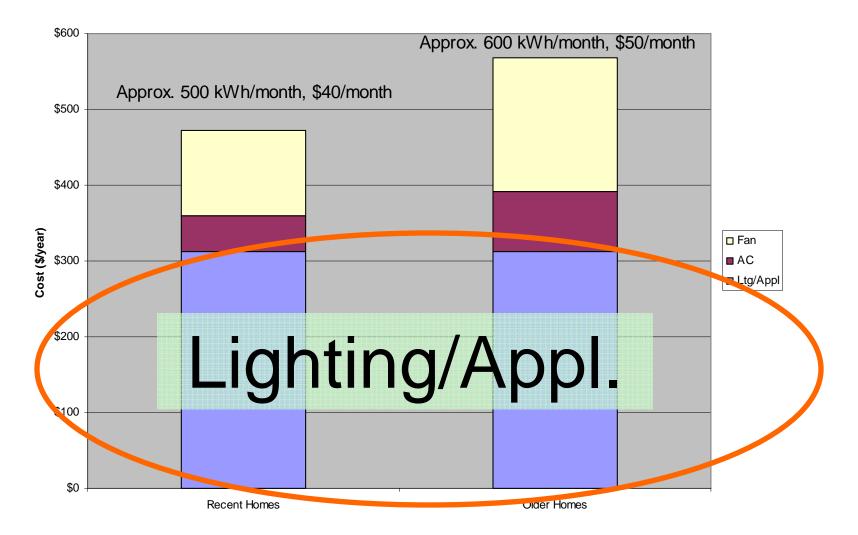

# How does a typical household use energy?

## **"Typical Home Energy Budget"**

 First, "Typical" doesn't help much - all homes are different