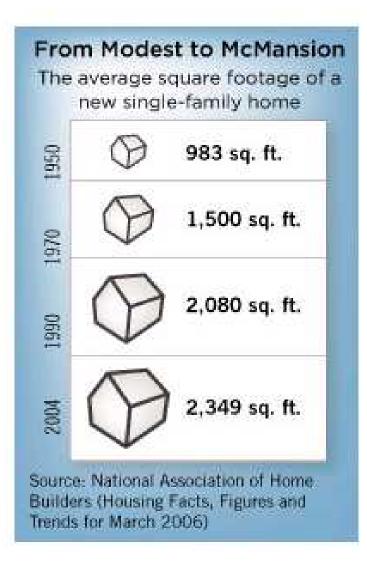

Gas: \$0.75 per Therm Equiv. to \$7.50 per million Btu

Electricity: \$0.08 per kWh Equiv. to \$23.44 per million Btu

## Cost of Energy (at the end use)

## Example – Home Heating

Gas Furnace: 80 to 90% efficient

Electric Resistance Heat: 100%

Heat Pump: 200%

(Heat Pump draws heat from air or ground, "MOSTLY")

## Cost of Energy (at the end use)

Home Heating – cost per "Usable" Btu
Gas Furnace: \$9.38 per MMBtu
Electric Heat: \$23.44 per MMBtu
Heat Pump: \$11.72 per MMBtu

What's Typical?



# How does a typical household use energy?



## **"Typical Home Energy Budget"**

 First, "Typical" doesn't help much - all homes are different



## Energy Use Patterns ...

#### **Part Depends on the House**



Impact on "Comfort"

## Energy Use Patterns ...



#### Increasing Home Size ...





#### Housing Trends ...







#### National Trends ...

Residential Electricity Consumption, By End Use, 1978-2005



#### Similar Local Trend – Using More

• Using 50 to 70% more energy per person compared to 15 years ago ...



More stuff, on more of the time . . .

## Action?

# So you want to at least understand what's using energy

And maybe be able to find some savings.

#### Your Tools

- Month to month bill patterns Gas and Electric
- The Electric Use Estimator
- Measurement Appliance meter and whole-house monitors



|