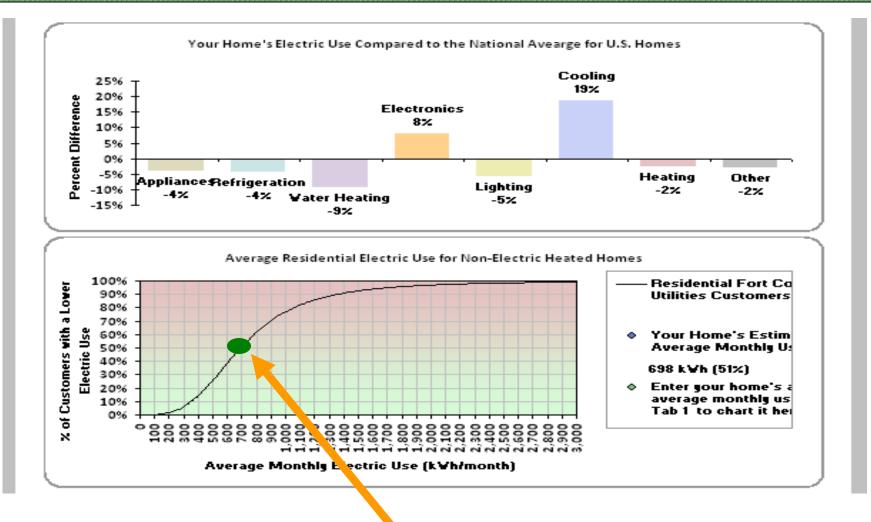

#### Your Tools

- Month to month bill patterns Gas and Electric
- The Electric Use Estimator
- Measurement Appliance meter and whole-house monitors

|                                                                                                                                                                                                                                                                                                                                                                                                                                                                                                                                                                                                                                                                                                                                                                                                                                                                                                                                                                                                                                                                                                                                                                                                                                                                                                                                                                                                                                                                                                                                                                                                                                                                                                                                                                                                                                                                                                                                                                                                                                                                                                                                | ollin         | 330 S                                                                             | ollins Utili<br>mer Servia<br>College A<br>8 a.m. to ! | 0                 | kdays             |                             | Phone: (970<br>E-mail: utilitie<br>Web: www.fe | es@fcgov.c |                                      |
|--------------------------------------------------------------------------------------------------------------------------------------------------------------------------------------------------------------------------------------------------------------------------------------------------------------------------------------------------------------------------------------------------------------------------------------------------------------------------------------------------------------------------------------------------------------------------------------------------------------------------------------------------------------------------------------------------------------------------------------------------------------------------------------------------------------------------------------------------------------------------------------------------------------------------------------------------------------------------------------------------------------------------------------------------------------------------------------------------------------------------------------------------------------------------------------------------------------------------------------------------------------------------------------------------------------------------------------------------------------------------------------------------------------------------------------------------------------------------------------------------------------------------------------------------------------------------------------------------------------------------------------------------------------------------------------------------------------------------------------------------------------------------------------------------------------------------------------------------------------------------------------------------------------------------------------------------------------------------------------------------------------------------------------------------------------------------------------------------------------------------------|---------------|-----------------------------------------------------------------------------------|--------------------------------------------------------|-------------------|-------------------|-----------------------------|------------------------------------------------|------------|--------------------------------------|
| Account Number C                                                                                                                                                                                                                                                                                                                                                                                                                                                                                                                                                                                                                                                                                                                                                                                                                                                                                                                                                                                                                                                                                                                                                                                                                                                                                                                                                                                                                                                                                                                                                                                                                                                                                                                                                                                                                                                                                                                                                                                                                                                                                                               | ustomer       | Name S                                                                            | ervice Add                                             | TOTAL             | - 00              |                             | Bill Date D                                    | ate Due Ar | nount Due                            |
| And the second s | Julities Cu   |                                                                                   | 1234 Any St.                                           |                   |                   |                             |                                                | 2-20-09    | \$80,97                              |
|                                                                                                                                                                                                                                                                                                                                                                                                                                                                                                                                                                                                                                                                                                                                                                                                                                                                                                                                                                                                                                                                                                                                                                                                                                                                                                                                                                                                                                                                                                                                                                                                                                                                                                                                                                                                                                                                                                                                                                                                                                                                                                                                |               |                                                                                   |                                                        |                   |                   |                             | 2-2-1-1                                        |            |                                      |
|                                                                                                                                                                                                                                                                                                                                                                                                                                                                                                                                                                                                                                                                                                                                                                                                                                                                                                                                                                                                                                                                                                                                                                                                                                                                                                                                                                                                                                                                                                                                                                                                                                                                                                                                                                                                                                                                                                                                                                                                                                                                                                                                |               | See reverse ski                                                                   |                                                        |                   |                   |                             | AMO/IN.                                        |            |                                      |
|                                                                                                                                                                                                                                                                                                                                                                                                                                                                                                                                                                                                                                                                                                                                                                                                                                                                                                                                                                                                                                                                                                                                                                                                                                                                                                                                                                                                                                                                                                                                                                                                                                                                                                                                                                                                                                                                                                                                                                                                                                                                                                                                | Paym<br>Charg | ent due last bills<br>ents received si<br>ges for this billing<br>bank account wi | ng period<br>noe last billin<br>pperiod due            | 02-20-09          |                   | 819 <b>7</b><br>5<br>5<br>5 | 113.65<br>113.65<br>80.97<br>80.97             |            |                                      |
| Service                                                                                                                                                                                                                                                                                                                                                                                                                                                                                                                                                                                                                                                                                                                                                                                                                                                                                                                                                                                                                                                                                                                                                                                                                                                                                                                                                                                                                                                                                                                                                                                                                                                                                                                                                                                                                                                                                                                                                                                                                                                                                                                        | Rate          | Service Da                                                                        | te<br>To Day                                           | Meter R           | leadings<br>Prese | Multi                       | olier Usa                                      | at Ci      | arge                                 |
| Electric Energy                                                                                                                                                                                                                                                                                                                                                                                                                                                                                                                                                                                                                                                                                                                                                                                                                                                                                                                                                                                                                                                                                                                                                                                                                                                                                                                                                                                                                                                                                                                                                                                                                                                                                                                                                                                                                                                                                                                                                                                                                                                                                                                | E100          | 12-17-08 01-2                                                                     | 0.09 34                                                | 47703             | 4853              |                             | 832                                            | KWH        | \$59.4                               |
| Stormwater<br>Wastewater                                                                                                                                                                                                                                                                                                                                                                                                                                                                                                                                                                                                                                                                                                                                                                                                                                                                                                                                                                                                                                                                                                                                                                                                                                                                                                                                                                                                                                                                                                                                                                                                                                                                                                                                                                                                                                                                                                                                                                                                                                                                                                       | H101<br>Q221  | 12-17-08 01-2                                                                     |                                                        |                   |                   |                             | 5275                                           | ACW        | \$9.2<br>\$24.6                      |
| Water<br>Base Charge                                                                                                                                                                                                                                                                                                                                                                                                                                                                                                                                                                                                                                                                                                                                                                                                                                                                                                                                                                                                                                                                                                                                                                                                                                                                                                                                                                                                                                                                                                                                                                                                                                                                                                                                                                                                                                                                                                                                                                                                                                                                                                           | W820          | 12-17-08 01-2                                                                     | 0-09 34                                                | 498627            | 50484             | 1.1                         | 6217                                           | 1          | \$12.7                               |
| Tier 1<br>Green Energy                                                                                                                                                                                                                                                                                                                                                                                                                                                                                                                                                                                                                                                                                                                                                                                                                                                                                                                                                                                                                                                                                                                                                                                                                                                                                                                                                                                                                                                                                                                                                                                                                                                                                                                                                                                                                                                                                                                                                                                                                                                                                                         | W220<br>E731  | 12-17-08 01-2                                                                     | 0.09 34                                                |                   |                   |                             |                                                | GAL        | \$12.3                               |
| Washer Rebate                                                                                                                                                                                                                                                                                                                                                                                                                                                                                                                                                                                                                                                                                                                                                                                                                                                                                                                                                                                                                                                                                                                                                                                                                                                                                                                                                                                                                                                                                                                                                                                                                                                                                                                                                                                                                                                                                                                                                                                                                                                                                                                  | J100          |                                                                                   | ****                                                   |                   | kes Tax           | is billing p                |                                                | _          | -\$50.0<br>\$78.5<br>\$1.6<br>\$80.5 |
|                                                                                                                                                                                                                                                                                                                                                                                                                                                                                                                                                                                                                                                                                                                                                                                                                                                                                                                                                                                                                                                                                                                                                                                                                                                                                                                                                                                                                                                                                                                                                                                                                                                                                                                                                                                                                                                                                                                                                                                                                                                                                                                                |               |                                                                                   | -                                                      |                   |                   |                             |                                                |            |                                      |
| Read Date                                                                                                                                                                                                                                                                                                                                                                                                                                                                                                                                                                                                                                                                                                                                                                                                                                                                                                                                                                                                                                                                                                                                                                                                                                                                                                                                                                                                                                                                                                                                                                                                                                                                                                                                                                                                                                                                                                                                                                                                                                                                                                                      | Den           | er Billing Histo<br>Use in Gale                                                   | GeDry                                                  | ficel.S           | heler             | Diret                       | Use in kWh                                     | KONDas     |                                      |
| 01-20-09<br>12-17-08                                                                                                                                                                                                                                                                                                                                                                                                                                                                                                                                                                                                                                                                                                                                                                                                                                                                                                                                                                                                                                                                                                                                                                                                                                                                                                                                                                                                                                                                                                                                                                                                                                                                                                                                                                                                                                                                                                                                                                                                                                                                                                           | 34<br>30      | 6217                                                                              | 180                                                    | 105-20-<br>12-17- |                   | 34<br>50                    | 832                                            | 24         |                                      |
| 91-12-08                                                                                                                                                                                                                                                                                                                                                                                                                                                                                                                                                                                                                                                                                                                                                                                                                                                                                                                                                                                                                                                                                                                                                                                                                                                                                                                                                                                                                                                                                                                                                                                                                                                                                                                                                                                                                                                                                                                                                                                                                                                                                                                       | 35            | 6506                                                                              | 197                                                    | 91-17-            | 64                | 53<br>28                    | 732                                            | 25         |                                      |
| 09-16-08                                                                                                                                                                                                                                                                                                                                                                                                                                                                                                                                                                                                                                                                                                                                                                                                                                                                                                                                                                                                                                                                                                                                                                                                                                                                                                                                                                                                                                                                                                                                                                                                                                                                                                                                                                                                                                                                                                                                                                                                                                                                                                                       | 29            | 2001                                                                              | 205                                                    | 09-10-            |                   | 27                          | 829                                            | 10         |                                      |
| 08-18-09                                                                                                                                                                                                                                                                                                                                                                                                                                                                                                                                                                                                                                                                                                                                                                                                                                                                                                                                                                                                                                                                                                                                                                                                                                                                                                                                                                                                                                                                                                                                                                                                                                                                                                                                                                                                                                                                                                                                                                                                                                                                                                                       | 182           | 2072                                                                              | 221                                                    | 08-20             |                   | 54                          | 6.70                                           | 79         |                                      |
| 07-17-08<br>06-18-09                                                                                                                                                                                                                                                                                                                                                                                                                                                                                                                                                                                                                                                                                                                                                                                                                                                                                                                                                                                                                                                                                                                                                                                                                                                                                                                                                                                                                                                                                                                                                                                                                                                                                                                                                                                                                                                                                                                                                                                                                                                                                                           | 20<br>34      | 2051<br>9415                                                                      | 243                                                    | 05.11             |                   | 29<br>34                    | 562<br>681                                     | 19         |                                      |
| 05-15-08                                                                                                                                                                                                                                                                                                                                                                                                                                                                                                                                                                                                                                                                                                                                                                                                                                                                                                                                                                                                                                                                                                                                                                                                                                                                                                                                                                                                                                                                                                                                                                                                                                                                                                                                                                                                                                                                                                                                                                                                                                                                                                                       | 26            | 6292                                                                              | 224                                                    | 05-15+            | 00                | 28                          | 506                                            | 3.8        |                                      |
| 04-17-08<br>03-19-08                                                                                                                                                                                                                                                                                                                                                                                                                                                                                                                                                                                                                                                                                                                                                                                                                                                                                                                                                                                                                                                                                                                                                                                                                                                                                                                                                                                                                                                                                                                                                                                                                                                                                                                                                                                                                                                                                                                                                                                                                                                                                                           | 29            | 5,795                                                                             | 100                                                    | 04-07-            |                   | 29                          | 560                                            | 19         |                                      |
| 02-19-08                                                                                                                                                                                                                                                                                                                                                                                                                                                                                                                                                                                                                                                                                                                                                                                                                                                                                                                                                                                                                                                                                                                                                                                                                                                                                                                                                                                                                                                                                                                                                                                                                                                                                                                                                                                                                                                                                                                                                                                                                                                                                                                       | 32            | 00646                                                                             | 174                                                    | 82.104            | 00                | 32                          | 655                                            | 30         |                                      |
| 01-16-08                                                                                                                                                                                                                                                                                                                                                                                                                                                                                                                                                                                                                                                                                                                                                                                                                                                                                                                                                                                                                                                                                                                                                                                                                                                                                                                                                                                                                                                                                                                                                                                                                                                                                                                                                                                                                                                                                                                                                                                                                                                                                                                       |               | 6470                                                                              |                                                        | 05-50-            |                   |                             |                                                | 22         |                                      |
| Fort Collins                                                                                                                                                                                                                                                                                                                                                                                                                                                                                                                                                                                                                                                                                                                                                                                                                                                                                                                                                                                                                                                                                                                                                                                                                                                                                                                                                                                                                                                                                                                                                                                                                                                                                                                                                                                                                                                                                                                                                                                                                                                                                                                   |               | payable to Fort                                                                   |                                                        | lies. Return th   | vis portio        | n with pay                  |                                                |            | 107.0                                |
| -                                                                                                                                                                                                                                                                                                                                                                                                                                                                                                                                                                                                                                                                                                                                                                                                                                                                                                                                                                                                                                                                                                                                                                                                                                                                                                                                                                                                                                                                                                                                                                                                                                                                                                                                                                                                                                                                                                                                                                                                                                                                                                                              | count Nur     | COLUMN STREET, STORE                                                              | Address                                                |                   |                   |                             |                                                | te Due An  | SS0.07                               |
|                                                                                                                                                                                                                                                                                                                                                                                                                                                                                                                                                                                                                                                                                                                                                                                                                                                                                                                                                                                                                                                                                                                                                                                                                                                                                                                                                                                                                                                                                                                                                                                                                                                                                                                                                                                                                                                                                                                                                                                                                                                                                                                                | 234557-8      | PAY - amount                                                                      |                                                        |                   |                   |                             |                                                | 20-04      | \$00.97                              |
|                                                                                                                                                                                                                                                                                                                                                                                                                                                                                                                                                                                                                                                                                                                                                                                                                                                                                                                                                                                                                                                                                                                                                                                                                                                                                                                                                                                                                                                                                                                                                                                                                                                                                                                                                                                                                                                                                                                                                                                                                                                                                                                                | NU NUT        | rwd - amount                                                                      | CWDG WIII                                              | oe oraned d       | m the Di          | - oue da                    |                                                |            |                                      |
| UTILITIES<br>1234 ANY                                                                                                                                                                                                                                                                                                                                                                                                                                                                                                                                                                                                                                                                                                                                                                                                                                                                                                                                                                                                                                                                                                                                                                                                                                                                                                                                                                                                                                                                                                                                                                                                                                                                                                                                                                                                                                                                                                                                                                                                                                                                                                          | ST            | OMER                                                                              |                                                        |                   | PO                | BOX 158                     | NS UTILITIES<br>10<br>NS CO 80522              | 1580       |                                      |