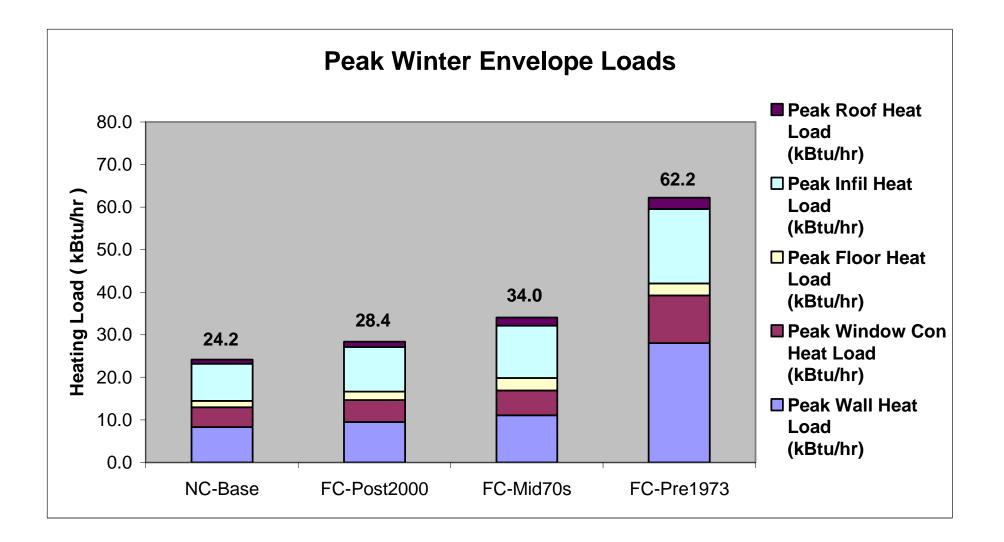

to \$7.50 per million Btu

Electricity: \$0.08 per kWh Equiv. to \$23.44 per million Btu

## Cost of Energy (at the end use)

## Example – Home Heating

Gas Furnace: 80 to 90% efficient

Electric Resistance Heat: 100%

Heat Pump: 200%

(Heat Pump draws heat from air or ground, "MOSTLY")

## Cost of Energy (at the end use)

Home Heating – cost per "Usable" Btu
Gas Furnace: \$9.38 per MMBtu
Electric Heat: \$23.44 per MMBtu
Heat Pump: \$11.72 per MMBtu

What's Typical?



# How does a typical household use energy?



## **"Typical Home Energy Budget"**

 First, "Typical" doesn't help much - all homes are different



## Energy Use Patterns ...

#### **Part Depends on the House**



Impact on "Comfort"

## Energy Use Patterns ...



#### Increasing Home Size ...





#### Housing Trends ...







#### National Trends ...

Residential Electricity Consumption, By End Use, 1978-2005



#### Similar Local Trend – Using More

• Using 50 to 70% more energy per person compared to 15 years ago ...



More stuff, on more of the time . . .

## Action?

# So you want to at least understand what's using energy

And maybe be able to find some savings.

#### Your Tools

- Month to month bill patterns Gas and Electric
- The Electric Use Estimator
- Measurement Appliance meter and whole-house monitors



|