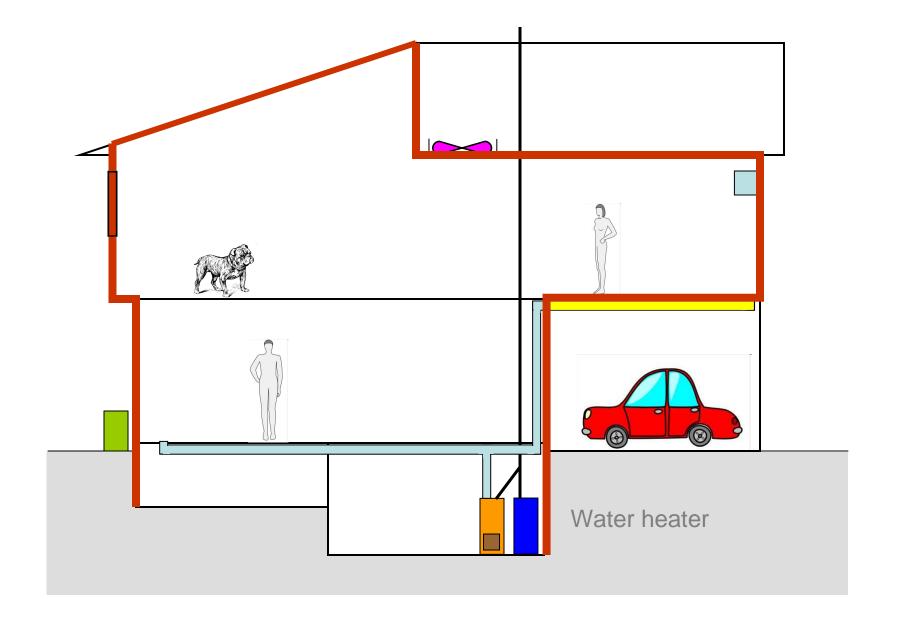

s

- \$60 comprehensive energy audits
- Insulation & Air Sealing (typical \$200 to \$750 depending on ...)
- Windows Upgrades (as much as \$500 to \$1000)
- HVAC (motors, system upgrades, water heaters, etc. \$150 to \$500 ... )
- Additional rebates from Xcel Energy and Governor's Energy Office ("GEO"), federal tax breaks



# ... Reel 'em in!

#### Whole House Mindset

- Many categories of incentives, But...
- Independent audit guides you to prioritize the steps to take and make informed choices avoiding high cost or low-value measures.
- Installation by qualified participating contractors that understand and agree to high standards of installation.
- Quality Control follow-up

# **Eligible Improvements**



# **Thermal Shell**

























# Mechanical Systems





















**Consumer Product Incentives** 

# Shrink Your Usage and Save

#### Make Efficient Choices. Discover Your Home's Potential.

# Lighting, Appliances, Water ...



http://www.fcgov.com/utilities/residential/conserve/rebates-programs



• A test case or two ...

# **Our Reference Budget**

2000 sq. ft home

 Recent Vintage Home: \$1000 /year total \$500/year Elec.

• Older Homes: \$2000/year Total \$600/year Elec.

# **Annual Energy Cost**

Breakdown of Total Household Energy Cost



# **Household Electric Costs**

**Breakdown of Electric Costs** 



# **Household Electric Costs**

**Breakdown of Electric Costs** 



# **Household Electric Costs**

**Breakdown of Electric Costs** 



# AARP simple tips?



**Slash Your Energy Bills** 

- Plug Wall Openings
- Weatherize windows and door