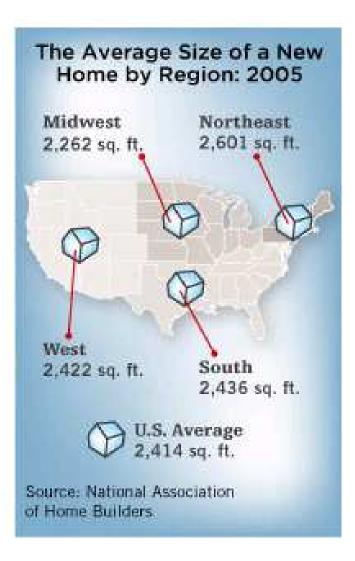

as: \$0.75 per Therm Equiv. to \$7.50 per million Btu

Electricity: \$0.08 per kWh Equiv. to \$23.44 per million Btu

## Cost of Energy (at the end use)

## Example – Home Heating

Gas Furnace: 80 to 90% efficient

Electric Resistance Heat: 100%

Heat Pump: 200%

(Heat Pump draws heat from air or ground, "MOSTLY")

## Cost of Energy (at the end use)

Home Heating – cost per "Usable" Btu
Gas Furnace: \$9.38 per MMBtu
Electric Heat: \$23.44 per MMBtu
Heat Pump: \$11.72 per MMBtu

What's Typical?



# How does a typical household use energy?



## **"Typical Home Energy Budget"**

 First, "Typical" doesn't help much - all homes are different



## Energy Use Patterns ...

#### **Part Depends on the House**



Impact on "Comfort"

## Energy Use Patterns ...



#### Increasing Home Size ...





#### Housing Trends ...







#### National Trends ...

Residential Electricity Consumption, By End Use, 1978-2005



#### Similar Local Trend – Using More

• Using 50 to 70% more energy per person compared to 15 years ago ...



More stuff, on more of the time . . .

## Action?

# So you want to at least understand what's using energy

And maybe be able to find some savings.

#### Your Tools

- Month to month bill patterns Gas and Electric
- The Electric Use Estimator
- Measurement Appliance meter and whole-house monitors



|