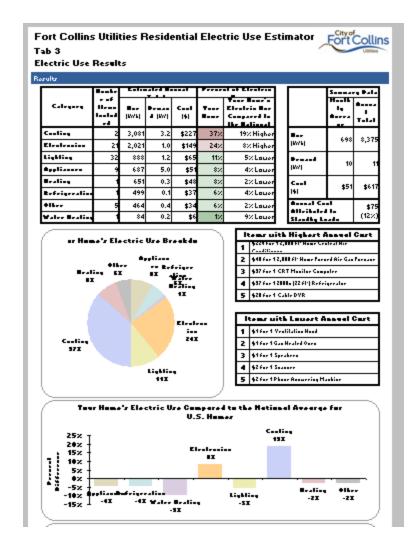

#### Your Tools

- Month to month bill patterns Gas and Electric
- The Electric Use Estimator
- Measurement Appliance meter and whole-house monitors

|                                                                                                                                                                                                                                                                                                                                                                                                                                                                                                                                                                                                                                                                                                                                                                                                                                                                                                                                                                                                                                                                                                                                                                                                                                                                                                                                                                                                                                                                                                                                                                                                                                                                                                                                                                                                                                                                                                                                                                                                                                                                                                                                | ollin         | 330 S                                                                             | ollins Utili<br>mer Servia<br>College A<br>8 a.m. to ! | 0                 | kdays             |                             | Phone: (970<br>E-mail: utilitie<br>Web: www.fe | es@fcgov.c |                                      |
|--------------------------------------------------------------------------------------------------------------------------------------------------------------------------------------------------------------------------------------------------------------------------------------------------------------------------------------------------------------------------------------------------------------------------------------------------------------------------------------------------------------------------------------------------------------------------------------------------------------------------------------------------------------------------------------------------------------------------------------------------------------------------------------------------------------------------------------------------------------------------------------------------------------------------------------------------------------------------------------------------------------------------------------------------------------------------------------------------------------------------------------------------------------------------------------------------------------------------------------------------------------------------------------------------------------------------------------------------------------------------------------------------------------------------------------------------------------------------------------------------------------------------------------------------------------------------------------------------------------------------------------------------------------------------------------------------------------------------------------------------------------------------------------------------------------------------------------------------------------------------------------------------------------------------------------------------------------------------------------------------------------------------------------------------------------------------------------------------------------------------------|---------------|-----------------------------------------------------------------------------------|--------------------------------------------------------|-------------------|-------------------|-----------------------------|------------------------------------------------|------------|--------------------------------------|
| Account Number C                                                                                                                                                                                                                                                                                                                                                                                                                                                                                                                                                                                                                                                                                                                                                                                                                                                                                                                                                                                                                                                                                                                                                                                                                                                                                                                                                                                                                                                                                                                                                                                                                                                                                                                                                                                                                                                                                                                                                                                                                                                                                                               | ustomer       | Name S                                                                            | ervice Add                                             | TOTAL             | - 00              |                             | Bill Date D                                    | ate Due Ar | nount Due                            |
| And the second s | Julities Cu   |                                                                                   | 1234 Any St.                                           |                   |                   |                             |                                                | 2-20-09    | \$80,97                              |
|                                                                                                                                                                                                                                                                                                                                                                                                                                                                                                                                                                                                                                                                                                                                                                                                                                                                                                                                                                                                                                                                                                                                                                                                                                                                                                                                                                                                                                                                                                                                                                                                                                                                                                                                                                                                                                                                                                                                                                                                                                                                                                                                |               |                                                                                   |                                                        |                   |                   |                             | 2-2-1-1                                        |            |                                      |
|                                                                                                                                                                                                                                                                                                                                                                                                                                                                                                                                                                                                                                                                                                                                                                                                                                                                                                                                                                                                                                                                                                                                                                                                                                                                                                                                                                                                                                                                                                                                                                                                                                                                                                                                                                                                                                                                                                                                                                                                                                                                                                                                |               | See reverse ski                                                                   |                                                        |                   |                   |                             | AMO/IN.                                        |            |                                      |
|                                                                                                                                                                                                                                                                                                                                                                                                                                                                                                                                                                                                                                                                                                                                                                                                                                                                                                                                                                                                                                                                                                                                                                                                                                                                                                                                                                                                                                                                                                                                                                                                                                                                                                                                                                                                                                                                                                                                                                                                                                                                                                                                | Paym<br>Charg | ent due last bills<br>ents received si<br>ges for this billing<br>bank account wi | ng period<br>noe last billin<br>pperiod due            | 02-20-09          |                   | 819 <b>7</b><br>5<br>5<br>5 | 113.65<br>113.65<br>80.97<br>80.97             |            |                                      |
| Service                                                                                                                                                                                                                                                                                                                                                                                                                                                                                                                                                                                                                                                                                                                                                                                                                                                                                                                                                                                                                                                                                                                                                                                                                                                                                                                                                                                                                                                                                                                                                                                                                                                                                                                                                                                                                                                                                                                                                                                                                                                                                                                        | Rate          | Service Da                                                                        | te<br>To Day                                           | Meter R           | leadings<br>Prese | Multi                       | olier Usa                                      | at Ci      | arge                                 |
| Electric Energy                                                                                                                                                                                                                                                                                                                                                                                                                                                                                                                                                                                                                                                                                                                                                                                                                                                                                                                                                                                                                                                                                                                                                                                                                                                                                                                                                                                                                                                                                                                                                                                                                                                                                                                                                                                                                                                                                                                                                                                                                                                                                                                | E100          | 12-17-08 01-2                                                                     | 0.09 34                                                | 47703             | 4853              |                             | 832                                            | KWH        | \$59.4                               |
| Stormwater<br>Wastewater                                                                                                                                                                                                                                                                                                                                                                                                                                                                                                                                                                                                                                                                                                                                                                                                                                                                                                                                                                                                                                                                                                                                                                                                                                                                                                                                                                                                                                                                                                                                                                                                                                                                                                                                                                                                                                                                                                                                                                                                                                                                                                       | H101<br>Q221  | 12-17-08 01-2                                                                     |                                                        |                   |                   |                             | 5275                                           | ACW        | \$9.2<br>\$24.6                      |
| Water<br>Base Charge                                                                                                                                                                                                                                                                                                                                                                                                                                                                                                                                                                                                                                                                                                                                                                                                                                                                                                                                                                                                                                                                                                                                                                                                                                                                                                                                                                                                                                                                                                                                                                                                                                                                                                                                                                                                                                                                                                                                                                                                                                                                                                           | W820          | 12-17-08 01-2                                                                     | 0-09 34                                                | 498627            | 50484             | 1.1                         | 6217                                           | 1          | \$12.7                               |
| Tier 1<br>Green Energy                                                                                                                                                                                                                                                                                                                                                                                                                                                                                                                                                                                                                                                                                                                                                                                                                                                                                                                                                                                                                                                                                                                                                                                                                                                                                                                                                                                                                                                                                                                                                                                                                                                                                                                                                                                                                                                                                                                                                                                                                                                                                                         | W220<br>E731  | 12-17-08 01-2                                                                     | 0.09 34                                                |                   |                   |                             |                                                | GAL        | \$12.3                               |
| Washer Rebate                                                                                                                                                                                                                                                                                                                                                                                                                                                                                                                                                                                                                                                                                                                                                                                                                                                                                                                                                                                                                                                                                                                                                                                                                                                                                                                                                                                                                                                                                                                                                                                                                                                                                                                                                                                                                                                                                                                                                                                                                                                                                                                  | J100          |                                                                                   | ****                                                   |                   | kes Tax           | is billing p                |                                                | _          | -\$50.0<br>\$78.5<br>\$1.6<br>\$80.5 |
|                                                                                                                                                                                                                                                                                                                                                                                                                                                                                                                                                                                                                                                                                                                                                                                                                                                                                                                                                                                                                                                                                                                                                                                                                                                                                                                                                                                                                                                                                                                                                                                                                                                                                                                                                                                                                                                                                                                                                                                                                                                                                                                                |               |                                                                                   | -                                                      |                   |                   |                             |                                                |            |                                      |
| Read Date                                                                                                                                                                                                                                                                                                                                                                                                                                                                                                                                                                                                                                                                                                                                                                                                                                                                                                                                                                                                                                                                                                                                                                                                                                                                                                                                                                                                                                                                                                                                                                                                                                                                                                                                                                                                                                                                                                                                                                                                                                                                                                                      | Den           | er Billing Histo<br>Use in Gale                                                   | GeDry                                                  | ficel.S           | heler             | Diret                       | Use in kWh                                     | KONDas     |                                      |
| 01-20-09<br>12-17-08                                                                                                                                                                                                                                                                                                                                                                                                                                                                                                                                                                                                                                                                                                                                                                                                                                                                                                                                                                                                                                                                                                                                                                                                                                                                                                                                                                                                                                                                                                                                                                                                                                                                                                                                                                                                                                                                                                                                                                                                                                                                                                           | 34<br>30      | 6217                                                                              | 180                                                    | 105-20-<br>12-17- |                   | 34<br>50                    | 832                                            | 24         |                                      |
| 91-12-08                                                                                                                                                                                                                                                                                                                                                                                                                                                                                                                                                                                                                                                                                                                                                                                                                                                                                                                                                                                                                                                                                                                                                                                                                                                                                                                                                                                                                                                                                                                                                                                                                                                                                                                                                                                                                                                                                                                                                                                                                                                                                                                       | 35            | 6506                                                                              | 197                                                    | 91-17-            | 64                | 53<br>28                    | 732                                            | 25         |                                      |
| 09-16-08                                                                                                                                                                                                                                                                                                                                                                                                                                                                                                                                                                                                                                                                                                                                                                                                                                                                                                                                                                                                                                                                                                                                                                                                                                                                                                                                                                                                                                                                                                                                                                                                                                                                                                                                                                                                                                                                                                                                                                                                                                                                                                                       | 29            | 2001                                                                              | 205                                                    | 09-10-            |                   | 27                          | 829                                            | 10         |                                      |
| 08-18-09                                                                                                                                                                                                                                                                                                                                                                                                                                                                                                                                                                                                                                                                                                                                                                                                                                                                                                                                                                                                                                                                                                                                                                                                                                                                                                                                                                                                                                                                                                                                                                                                                                                                                                                                                                                                                                                                                                                                                                                                                                                                                                                       | 182           | 2072                                                                              | 221                                                    | 08-20             |                   | 54                          | 6.70                                           | 79         |                                      |
| 07-17-08<br>06-18-09                                                                                                                                                                                                                                                                                                                                                                                                                                                                                                                                                                                                                                                                                                                                                                                                                                                                                                                                                                                                                                                                                                                                                                                                                                                                                                                                                                                                                                                                                                                                                                                                                                                                                                                                                                                                                                                                                                                                                                                                                                                                                                           | 20<br>34      | 2051<br>9415                                                                      | 243                                                    | 05.11             |                   | 29<br>34                    | 562<br>681                                     | 19         |                                      |
| 05-15-08                                                                                                                                                                                                                                                                                                                                                                                                                                                                                                                                                                                                                                                                                                                                                                                                                                                                                                                                                                                                                                                                                                                                                                                                                                                                                                                                                                                                                                                                                                                                                                                                                                                                                                                                                                                                                                                                                                                                                                                                                                                                                                                       | 26            | 6292                                                                              | 224                                                    | 05-15+            | 00                | 28                          | 506                                            | 3.8        |                                      |
| 04-17-08<br>03-19-08                                                                                                                                                                                                                                                                                                                                                                                                                                                                                                                                                                                                                                                                                                                                                                                                                                                                                                                                                                                                                                                                                                                                                                                                                                                                                                                                                                                                                                                                                                                                                                                                                                                                                                                                                                                                                                                                                                                                                                                                                                                                                                           | 29            | 5,795                                                                             | 100                                                    | 04-07-            |                   | 29                          | 560                                            | 19         |                                      |
| 02-19-08                                                                                                                                                                                                                                                                                                                                                                                                                                                                                                                                                                                                                                                                                                                                                                                                                                                                                                                                                                                                                                                                                                                                                                                                                                                                                                                                                                                                                                                                                                                                                                                                                                                                                                                                                                                                                                                                                                                                                                                                                                                                                                                       | 32            | 00646                                                                             | 174                                                    | 82.104            | 00                | 32                          | 655                                            | 30         |                                      |
| 01-16-08                                                                                                                                                                                                                                                                                                                                                                                                                                                                                                                                                                                                                                                                                                                                                                                                                                                                                                                                                                                                                                                                                                                                                                                                                                                                                                                                                                                                                                                                                                                                                                                                                                                                                                                                                                                                                                                                                                                                                                                                                                                                                                                       |               | 6470                                                                              |                                                        | 05-50-            |                   |                             |                                                | 22         |                                      |
| Fort Collins                                                                                                                                                                                                                                                                                                                                                                                                                                                                                                                                                                                                                                                                                                                                                                                                                                                                                                                                                                                                                                                                                                                                                                                                                                                                                                                                                                                                                                                                                                                                                                                                                                                                                                                                                                                                                                                                                                                                                                                                                                                                                                                   |               | payable to Fort                                                                   |                                                        | lies. Return th   | vis portio        | n with pay                  |                                                |            | 107.0                                |
| -                                                                                                                                                                                                                                                                                                                                                                                                                                                                                                                                                                                                                                                                                                                                                                                                                                                                                                                                                                                                                                                                                                                                                                                                                                                                                                                                                                                                                                                                                                                                                                                                                                                                                                                                                                                                                                                                                                                                                                                                                                                                                                                              | count Nur     | COLUMN STREET, STORE                                                              | Address                                                |                   |                   |                             |                                                | te Due An  | SS0.07                               |
|                                                                                                                                                                                                                                                                                                                                                                                                                                                                                                                                                                                                                                                                                                                                                                                                                                                                                                                                                                                                                                                                                                                                                                                                                                                                                                                                                                                                                                                                                                                                                                                                                                                                                                                                                                                                                                                                                                                                                                                                                                                                                                                                | 234557-8      | PAY - amount                                                                      |                                                        |                   |                   |                             |                                                | 20-04      | \$00.97                              |
|                                                                                                                                                                                                                                                                                                                                                                                                                                                                                                                                                                                                                                                                                                                                                                                                                                                                                                                                                                                                                                                                                                                                                                                                                                                                                                                                                                                                                                                                                                                                                                                                                                                                                                                                                                                                                                                                                                                                                                                                                                                                                                                                | NU NUT        | rwd - amount                                                                      | CWDG WIII                                              | oe oraned d       | m the Di          | - oue da                    |                                                |            |                                      |
| UTILITIES<br>1234 ANY                                                                                                                                                                                                                                                                                                                                                                                                                                                                                                                                                                                                                                                                                                                                                                                                                                                                                                                                                                                                                                                                                                                                                                                                                                                                                                                                                                                                                                                                                                                                                                                                                                                                                                                                                                                                                                                                                                                                                                                                                                                                                                          | ST            | OMER                                                                              |                                                        |                   | PO                | BOX 158                     | NS UTILITIES<br>10<br>NS CO 80522              | 1580       |                                      |

#### Your Home's Budget?

Doug Swartz presentation "Your Electric Bill: Take Control" http://www.fcgov.com/reps

| Fort Collins Utilities<br>Customer Service<br>330 S, College Ave.<br>Hours: 8 a.m. to 5 p.m., weekdays |                              |                                                                                                                  |                                  |                                             | E-mail: utilities4<br>Web: www.fogo |                                    |                                                                                                                                                                                                                                                                                                                                                                                                                                                                                                                                                                                                                                                                                                                                                                                                                                                                                                                                                                                                                                                                                                                                                                                                                                                                                                                                                                                                                                                                                                                                                                                                                                                                                                                                                                                                                                                                                                                                                                                                                                                                                                                                |                                           |    |           |            |  |
|--------------------------------------------------------------------------------------------------------|------------------------------|------------------------------------------------------------------------------------------------------------------|----------------------------------|---------------------------------------------|-------------------------------------|------------------------------------|--------------------------------------------------------------------------------------------------------------------------------------------------------------------------------------------------------------------------------------------------------------------------------------------------------------------------------------------------------------------------------------------------------------------------------------------------------------------------------------------------------------------------------------------------------------------------------------------------------------------------------------------------------------------------------------------------------------------------------------------------------------------------------------------------------------------------------------------------------------------------------------------------------------------------------------------------------------------------------------------------------------------------------------------------------------------------------------------------------------------------------------------------------------------------------------------------------------------------------------------------------------------------------------------------------------------------------------------------------------------------------------------------------------------------------------------------------------------------------------------------------------------------------------------------------------------------------------------------------------------------------------------------------------------------------------------------------------------------------------------------------------------------------------------------------------------------------------------------------------------------------------------------------------------------------------------------------------------------------------------------------------------------------------------------------------------------------------------------------------------------------|-------------------------------------------|----|-----------|------------|--|
| Account Number C                                                                                       |                              |                                                                                                                  | ice Add                          | ress                                        |                                     | Bill Date Date                     |                                                                                                                                                                                                                                                                                                                                                                                                                                                                                                                                                                                                                                                                                                                                                                                                                                                                                                                                                                                                                                                                                                                                                                                                                                                                                                                                                                                                                                                                                                                                                                                                                                                                                                                                                                                                                                                                                                                                                                                                                                                                                                                                | Sall.97                                   |    |           |            |  |
| 01234567-89-1                                                                                          | Utilities Cu                 |                                                                                                                  | Any St.                          |                                             |                                     |                                    | 0-01                                                                                                                                                                                                                                                                                                                                                                                                                                                                                                                                                                                                                                                                                                                                                                                                                                                                                                                                                                                                                                                                                                                                                                                                                                                                                                                                                                                                                                                                                                                                                                                                                                                                                                                                                                                                                                                                                                                                                                                                                                                                                                                           | \$00.8A                                   |    |           |            |  |
|                                                                                                        |                              |                                                                                                                  | -                                | Payment Sur                                 |                                     | wations.                           |                                                                                                                                                                                                                                                                                                                                                                                                                                                                                                                                                                                                                                                                                                                                                                                                                                                                                                                                                                                                                                                                                                                                                                                                                                                                                                                                                                                                                                                                                                                                                                                                                                                                                                                                                                                                                                                                                                                                                                                                                                                                                                                                |                                           |    |           |            |  |
| -                                                                                                      | Paym<br>Charg                | ent due last billing p<br>ents received since<br>ges for this billing pe<br>bank account will be                 | eriod<br>last billin<br>riod due | 0<br>02-20-09                               |                                     | 113.65<br>113.65<br>80.97<br>60.97 |                                                                                                                                                                                                                                                                                                                                                                                                                                                                                                                                                                                                                                                                                                                                                                                                                                                                                                                                                                                                                                                                                                                                                                                                                                                                                                                                                                                                                                                                                                                                                                                                                                                                                                                                                                                                                                                                                                                                                                                                                                                                                                                                |                                           |    |           |            |  |
| Service                                                                                                | Rate                         | Service Date                                                                                                     | Days                             | Meter Readin                                | 198                                 | iolier Usage                       | Cha                                                                                                                                                                                                                                                                                                                                                                                                                                                                                                                                                                                                                                                                                                                                                                                                                                                                                                                                                                                                                                                                                                                                                                                                                                                                                                                                                                                                                                                                                                                                                                                                                                                                                                                                                                                                                                                                                                                                                                                                                                                                                                                            |                                           |    |           |            |  |
| Electric Energy<br>Stormwater<br>Wastewater<br>Water                                                   | E100<br>H101<br>Q221         | From To<br>12-17-08 01-20-09<br>12-17-08 01-20-09<br>12-17-08 01-20-09<br>12-17-08 01-20-09<br>12-17-08 01-20-09 | 34<br>34<br>34                   | 47703 48                                    | 1535 T                              | 832 KV<br>5275 W                   | MH                                                                                                                                                                                                                                                                                                                                                                                                                                                                                                                                                                                                                                                                                                                                                                                                                                                                                                                                                                                                                                                                                                                                                                                                                                                                                                                                                                                                                                                                                                                                                                                                                                                                                                                                                                                                                                                                                                                                                                                                                                                                                                                             | \$59.48<br>\$9.29<br>\$24.66              |    |           |            |  |
| Bate Charge<br>Tier 1<br>Green Energy<br>Washer Rebate                                                 | W820<br>W220<br>E731<br>J100 | 12-17-08 01-20-09                                                                                                |                                  |                                             | 1999 U.                             | 6217 G<br>1000 K                   |                                                                                                                                                                                                                                                                                                                                                                                                                                                                                                                                                                                                                                                                                                                                                                                                                                                                                                                                                                                                                                                                                                                                                                                                                                                                                                                                                                                                                                                                                                                                                                                                                                                                                                                                                                                                                                                                                                                                                                                                                                                                                                                                | \$12.72<br>\$12.24<br>\$10.60<br>-\$50.00 |    |           |            |  |
|                                                                                                        |                              |                                                                                                                  |                                  | Sub-total<br>City Sales Tr<br>Total charges |                                     | period                             |                                                                                                                                                                                                                                                                                                                                                                                                                                                                                                                                                                                                                                                                                                                                                                                                                                                                                                                                                                                                                                                                                                                                                                                                                                                                                                                                                                                                                                                                                                                                                                                                                                                                                                                                                                                                                                                                                                                                                                                                                                                                                                                                | \$78.90<br>\$1.98<br>\$80.97              |    |           |            |  |
| 16/2010                                                                                                | Wat                          | er Billing History                                                                                               |                                  | in interaction                              | Electric                            | Billing History                    |                                                                                                                                                                                                                                                                                                                                                                                                                                                                                                                                                                                                                                                                                                                                                                                                                                                                                                                                                                                                                                                                                                                                                                                                                                                                                                                                                                                                                                                                                                                                                                                                                                                                                                                                                                                                                                                                                                                                                                                                                                                                                                                                |                                           |    |           | -          |  |
| Read Date<br>01-20-09                                                                                  | - Den<br>34                  | and and a summer a strength and a solution                                                                       | 182                              | Road, Clater                                | Days<br>34                          | Use it kWh<br>832                  | XIRth/Dag                                                                                                                                                                                                                                                                                                                                                                                                                                                                                                                                                                                                                                                                                                                                                                                                                                                                                                                                                                                                                                                                                                                                                                                                                                                                                                                                                                                                                                                                                                                                                                                                                                                                                                                                                                                                                                                                                                                                                                                                                                                                                                                      |                                           |    | ect       | ric        |  |
| 12-17-08<br>91-17-08                                                                                   | 30<br>33                     | 5957                                                                                                             | 198                              | 12-87-08<br>91-87-08                        | 50<br>53                            | 640<br>712                         | 21                                                                                                                                                                                                                                                                                                                                                                                                                                                                                                                                                                                                                                                                                                                                                                                                                                                                                                                                                                                                                                                                                                                                                                                                                                                                                                                                                                                                                                                                                                                                                                                                                                                                                                                                                                                                                                                                                                                                                                                                                                                                                                                             |                                           |    |           |            |  |
| 10-15-08                                                                                               | 29<br>29                     | 2008                                                                                                             | 204                              | 99-15-08<br>09-36-00                        | 29<br>27                            | 5172<br>829                        | 10                                                                                                                                                                                                                                                                                                                                                                                                                                                                                                                                                                                                                                                                                                                                                                                                                                                                                                                                                                                                                                                                                                                                                                                                                                                                                                                                                                                                                                                                                                                                                                                                                                                                                                                                                                                                                                                                                                                                                                                                                                                                                                                             |                                           |    |           |            |  |
| 08-18-08<br>07-17-08                                                                                   | 132<br>29                    | 7072<br>7051                                                                                                     | 221 243                          | 07-11-08                                    | 54<br>29                            | 679                                | 79<br>19                                                                                                                                                                                                                                                                                                                                                                                                                                                                                                                                                                                                                                                                                                                                                                                                                                                                                                                                                                                                                                                                                                                                                                                                                                                                                                                                                                                                                                                                                                                                                                                                                                                                                                                                                                                                                                                                                                                                                                                                                                                                                                                       |                                           |    | illir     |            |  |
| 05-18-08<br>05-15-08                                                                                   | 54<br>26                     | 9415<br>6292                                                                                                     | 276                              | 06-18-08<br>05-15-08                        | 34<br>28                            | 681<br>506                         | 22                                                                                                                                                                                                                                                                                                                                                                                                                                                                                                                                                                                                                                                                                                                                                                                                                                                                                                                                                                                                                                                                                                                                                                                                                                                                                                                                                                                                                                                                                                                                                                                                                                                                                                                                                                                                                                                                                                                                                                                                                                                                                                                             |                                           |    |           | Ĵ          |  |
| 04-17-08<br>03-19-08                                                                                   | 29<br>29                     | 5795<br>4592                                                                                                     | 100                              | 04-17-08<br>(05-19-08                       | 29<br>29                            | 560<br>530                         | 19                                                                                                                                                                                                                                                                                                                                                                                                                                                                                                                                                                                                                                                                                                                                                                                                                                                                                                                                                                                                                                                                                                                                                                                                                                                                                                                                                                                                                                                                                                                                                                                                                                                                                                                                                                                                                                                                                                                                                                                                                                                                                                                             |                                           | L: | <b>ct</b> | M . /      |  |
| 02-19-08<br>01-16-08                                                                                   | 12<br>35                     | 1066<br>6470                                                                                                     | 174                              | 02-19-08<br>05-10-08                        | 32<br>35                            | 655<br>790                         | .80<br>22                                                                                                                                                                                                                                                                                                                                                                                                                                                                                                                                                                                                                                                                                                                                                                                                                                                                                                                                                                                                                                                                                                                                                                                                                                                                                                                                                                                                                                                                                                                                                                                                                                                                                                                                                                                                                                                                                                                                                                                                                                                                                                                      | 2225-22                                   |    | sto       | י <b>y</b> |  |
| Fort Collins                                                                                           | ke checks                    | payable to Fort Coll                                                                                             | ins Utilit                       | les. Return this por                        | tion with pay                       | yment to ensure pro                | oper credit.                                                                                                                                                                                                                                                                                                                                                                                                                                                                                                                                                                                                                                                                                                                                                                                                                                                                                                                                                                                                                                                                                                                                                                                                                                                                                                                                                                                                                                                                                                                                                                                                                                                                                                                                                                                                                                                                                                                                                                                                                                                                                                                   | Thank you!                                |    |           | -          |  |
| Controction to Ca                                                                                      | count Nu                     | mber Service Add                                                                                                 | kess                             |                                             |                                     | Bill Date Date                     | Column 1 and a local division of the local d | COLUMN TWO IS NOT                         |    |           |            |  |
|                                                                                                        | 234557-8                     | PAY - amount own                                                                                                 |                                  | be drafted on the                           |                                     | 01-26-09 02-20-0                   | 99                                                                                                                                                                                                                                                                                                                                                                                                                                                                                                                                                                                                                                                                                                                                                                                                                                                                                                                                                                                                                                                                                                                                                                                                                                                                                                                                                                                                                                                                                                                                                                                                                                                                                                                                                                                                                                                                                                                                                                                                                                                                                                                             | \$80.97                                   |    |           |            |  |
|                                                                                                        | - secondario                 | - Fille Bellount Off                                                                                             |                                  | - sectors we the                            | Carrier Carrier Car                 |                                    |                                                                                                                                                                                                                                                                                                                                                                                                                                                                                                                                                                                                                                                                                                                                                                                                                                                                                                                                                                                                                                                                                                                                                                                                                                                                                                                                                                                                                                                                                                                                                                                                                                                                                                                                                                                                                                                                                                                                                                                                                                                                                                                                |                                           |    |           |            |  |

#### **Seasonal Patterns**

## Where to Look First?

## **Electric Usage Inventory**

#### **Electric Usage Inventory**

Your Tally – typical wattage and use hours of use based on national statistics

> A quick way to get a sense of the breakdown of use before going to more involve appliance or whole-house measurements

#### **Electric Usage Estimater**