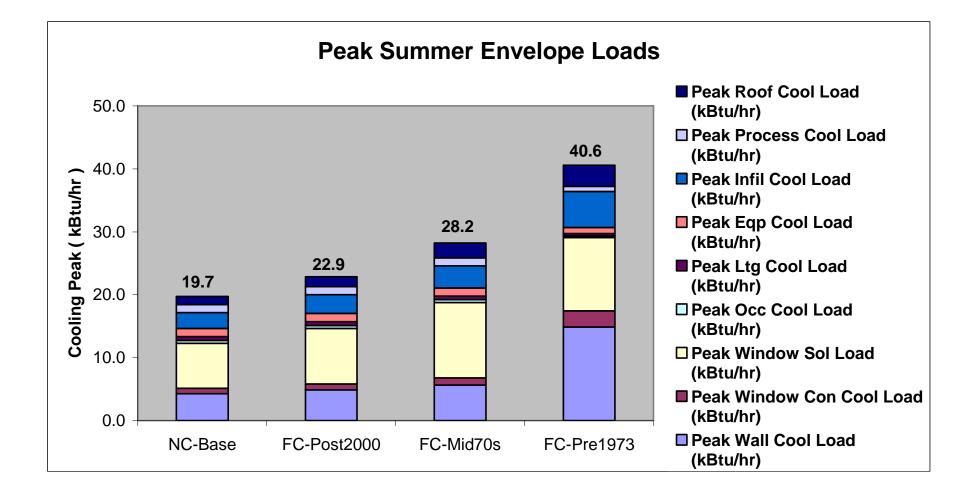

\$7.50 per million Btu

Electricity: \$0.08 per kWh Equiv. to \$23.44 per million Btu

## Cost of Energy (at the end use)

## Example – Home Heating

Gas Furnace: 80 to 90% efficient

Electric Resistance Heat: 100%

Heat Pump: 200%

(Heat Pump draws heat from air or ground, "MOSTLY")

## Cost of Energy (at the end use)

Home Heating – cost per "Usable" Btu
Gas Furnace: \$9.38 per MMBtu
Electric Heat: \$23.44 per MMBtu
Heat Pump: \$11.72 per MMBtu

What's Typical?



# How does a typical household use energy?



## **"Typical Home Energy Budget"**

 First, "Typical" doesn't help much - all homes are different



## Energy Use Patterns ...

#### **Part Depends on the House**



Impact on "Comfort"

## Energy Use Patterns ...



#### Increasing Home Size ...





#### Housing Trends ...







#### National Trends ...

Residential Electricity Consumption, By End Use, 1978-2005



#### Similar Local Trend – Using More

• Using 50 to 70% more energy per person compared to 15 years ago ...



More stuff, on more of the time . . .

## Action?

# So you want to at least understand what's using energy

And maybe be able to find some savings.

#### Your Tools

- Month to month bill patterns Gas and Electric
- The Electric Use Estimator
- Measurement Appliance meter and whole-house monitors



|