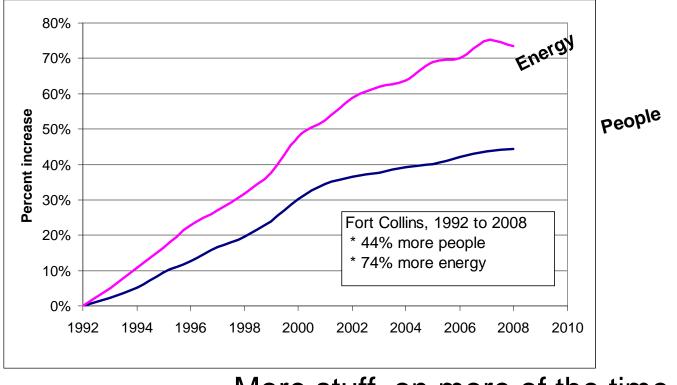

#### Similar Local Trend – Using More

• Using 50 to 70% more energy per person compared to 15 years ago ...

More stuff, on more of the time . . .