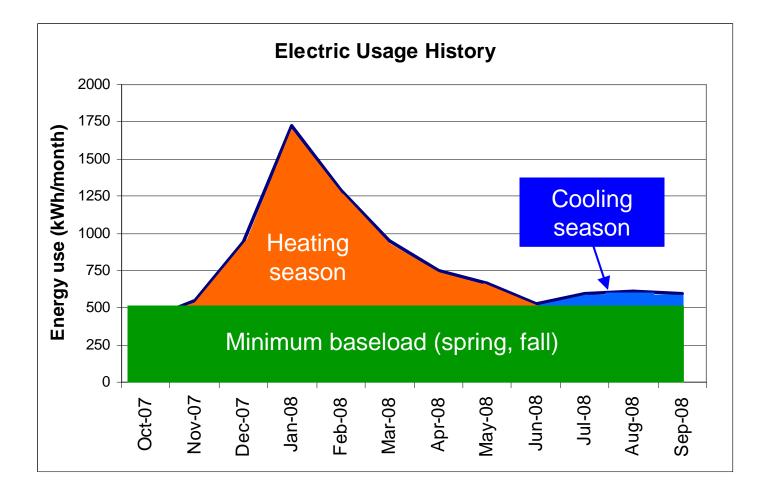

## Energy Use Patterns ...

#### **Part Depends on the House**

Impact on "Comfort"