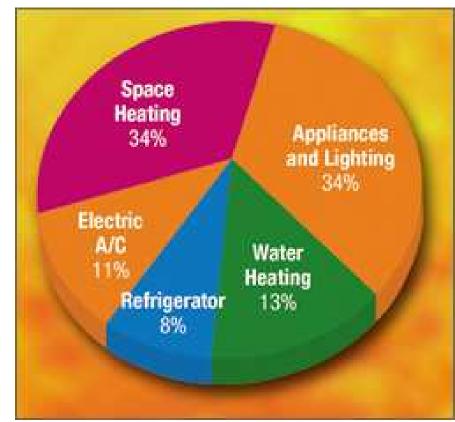

# How does a typical household use energy?

## **"Typical Home Energy Budget"**

 First, "Typical" doesn't help much - all homes are different