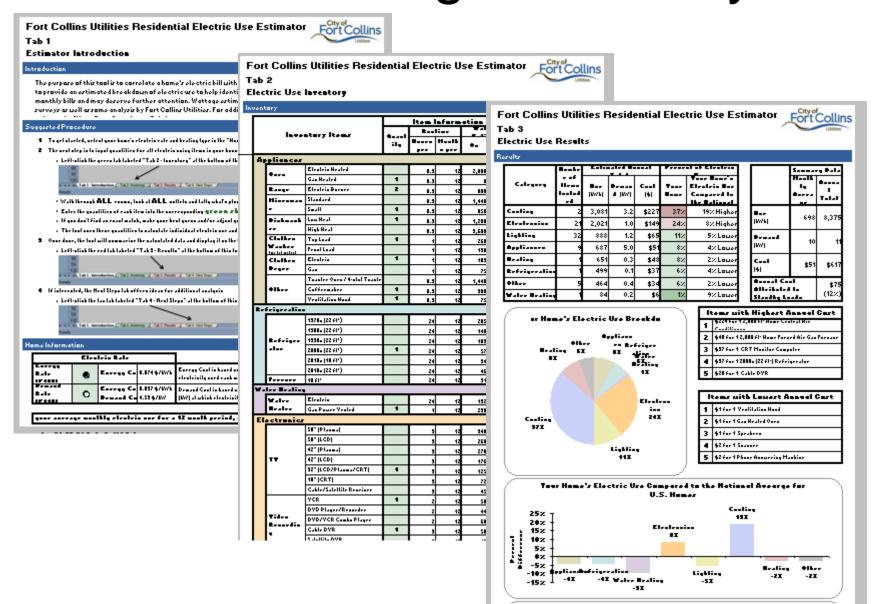

#### Your Tools

- Month to month bill patterns Gas and Electric
- The Electric Use Estimator
- Measurement Appliance meter and whole-house monitors

|                                                                                                                                                                                                                                                                                                                                                                                                                                                                                                                                                                                                                                                                                                                                                                                                                                                                                                                                                                                                                                                                                                                                                                                                                                                                                                                                                                                                                                                                                                                                                                                                                                                                                                                                                                                                                                                                                                                                                                                                                                                                                                                                | ollin         | 330 S                                                                             | ollins Utili<br>mer Servia<br>College A<br>8 a.m. to ! | 0                 | kdays             |                             | Phone: (970<br>E-mail: utilitie<br>Web: www.fe | es@fcgov.c |                                      |
|--------------------------------------------------------------------------------------------------------------------------------------------------------------------------------------------------------------------------------------------------------------------------------------------------------------------------------------------------------------------------------------------------------------------------------------------------------------------------------------------------------------------------------------------------------------------------------------------------------------------------------------------------------------------------------------------------------------------------------------------------------------------------------------------------------------------------------------------------------------------------------------------------------------------------------------------------------------------------------------------------------------------------------------------------------------------------------------------------------------------------------------------------------------------------------------------------------------------------------------------------------------------------------------------------------------------------------------------------------------------------------------------------------------------------------------------------------------------------------------------------------------------------------------------------------------------------------------------------------------------------------------------------------------------------------------------------------------------------------------------------------------------------------------------------------------------------------------------------------------------------------------------------------------------------------------------------------------------------------------------------------------------------------------------------------------------------------------------------------------------------------|---------------|-----------------------------------------------------------------------------------|--------------------------------------------------------|-------------------|-------------------|-----------------------------|------------------------------------------------|------------|--------------------------------------|
| Account Number C                                                                                                                                                                                                                                                                                                                                                                                                                                                                                                                                                                                                                                                                                                                                                                                                                                                                                                                                                                                                                                                                                                                                                                                                                                                                                                                                                                                                                                                                                                                                                                                                                                                                                                                                                                                                                                                                                                                                                                                                                                                                                                               | ustomer       | Name S                                                                            | ervice Add                                             | TOTAL             | - 00              |                             | Bill Date D                                    | ate Due Ar | nount Due                            |
| And the second s | Julities Cu   |                                                                                   | 1234 Any St.                                           |                   |                   |                             |                                                | 2-20-09    | \$80,97                              |
|                                                                                                                                                                                                                                                                                                                                                                                                                                                                                                                                                                                                                                                                                                                                                                                                                                                                                                                                                                                                                                                                                                                                                                                                                                                                                                                                                                                                                                                                                                                                                                                                                                                                                                                                                                                                                                                                                                                                                                                                                                                                                                                                |               |                                                                                   |                                                        |                   |                   |                             | 2-2-1-1                                        |            |                                      |
|                                                                                                                                                                                                                                                                                                                                                                                                                                                                                                                                                                                                                                                                                                                                                                                                                                                                                                                                                                                                                                                                                                                                                                                                                                                                                                                                                                                                                                                                                                                                                                                                                                                                                                                                                                                                                                                                                                                                                                                                                                                                                                                                |               | See reverse ski                                                                   |                                                        |                   |                   |                             | AMO/IN.                                        |            |                                      |
|                                                                                                                                                                                                                                                                                                                                                                                                                                                                                                                                                                                                                                                                                                                                                                                                                                                                                                                                                                                                                                                                                                                                                                                                                                                                                                                                                                                                                                                                                                                                                                                                                                                                                                                                                                                                                                                                                                                                                                                                                                                                                                                                | Paym<br>Charg | ent due last bills<br>ents received si<br>ges for this billing<br>bank account wi | ng period<br>noe last billin<br>pperiod due            | 02-20-09          |                   | 819 <b>7</b><br>5<br>5<br>5 | 113.65<br>113.65<br>80.97<br>80.97             |            |                                      |
| Service                                                                                                                                                                                                                                                                                                                                                                                                                                                                                                                                                                                                                                                                                                                                                                                                                                                                                                                                                                                                                                                                                                                                                                                                                                                                                                                                                                                                                                                                                                                                                                                                                                                                                                                                                                                                                                                                                                                                                                                                                                                                                                                        | Rate          | Service Da                                                                        | te<br>To Day                                           | Meter R           | leadings<br>Prese | Multi                       | olier Usa                                      | at Ci      | arge                                 |
| Electric Energy                                                                                                                                                                                                                                                                                                                                                                                                                                                                                                                                                                                                                                                                                                                                                                                                                                                                                                                                                                                                                                                                                                                                                                                                                                                                                                                                                                                                                                                                                                                                                                                                                                                                                                                                                                                                                                                                                                                                                                                                                                                                                                                | E100          | 12-17-08 01-2                                                                     | 0.09 34                                                | 47703             | 4853              |                             | 832                                            | KWH        | \$59.4                               |
| Stormwater<br>Wastewater                                                                                                                                                                                                                                                                                                                                                                                                                                                                                                                                                                                                                                                                                                                                                                                                                                                                                                                                                                                                                                                                                                                                                                                                                                                                                                                                                                                                                                                                                                                                                                                                                                                                                                                                                                                                                                                                                                                                                                                                                                                                                                       | H101<br>Q221  | 12-17-08 01-2                                                                     |                                                        |                   |                   |                             | 5275                                           | ACW        | \$9.2<br>\$24.6                      |
| Water<br>Base Charge                                                                                                                                                                                                                                                                                                                                                                                                                                                                                                                                                                                                                                                                                                                                                                                                                                                                                                                                                                                                                                                                                                                                                                                                                                                                                                                                                                                                                                                                                                                                                                                                                                                                                                                                                                                                                                                                                                                                                                                                                                                                                                           | W820          | 12-17-08 01-2                                                                     | 0-09 34                                                | 498627            | 50484             | 1.1                         | 6217                                           | 1          | \$12.7                               |
| Tier 1<br>Green Energy                                                                                                                                                                                                                                                                                                                                                                                                                                                                                                                                                                                                                                                                                                                                                                                                                                                                                                                                                                                                                                                                                                                                                                                                                                                                                                                                                                                                                                                                                                                                                                                                                                                                                                                                                                                                                                                                                                                                                                                                                                                                                                         | W220<br>E731  | 12-17-08 01-2                                                                     | 0.09 34                                                |                   |                   |                             |                                                | GAL        | \$12.3                               |
| Washer Rebate                                                                                                                                                                                                                                                                                                                                                                                                                                                                                                                                                                                                                                                                                                                                                                                                                                                                                                                                                                                                                                                                                                                                                                                                                                                                                                                                                                                                                                                                                                                                                                                                                                                                                                                                                                                                                                                                                                                                                                                                                                                                                                                  | J100          |                                                                                   | ****                                                   |                   | kes Tax           | is billing p                |                                                | _          | -\$50.0<br>\$78.5<br>\$1.6<br>\$80.5 |
|                                                                                                                                                                                                                                                                                                                                                                                                                                                                                                                                                                                                                                                                                                                                                                                                                                                                                                                                                                                                                                                                                                                                                                                                                                                                                                                                                                                                                                                                                                                                                                                                                                                                                                                                                                                                                                                                                                                                                                                                                                                                                                                                |               |                                                                                   | -                                                      |                   |                   |                             |                                                |            |                                      |
| Read Date                                                                                                                                                                                                                                                                                                                                                                                                                                                                                                                                                                                                                                                                                                                                                                                                                                                                                                                                                                                                                                                                                                                                                                                                                                                                                                                                                                                                                                                                                                                                                                                                                                                                                                                                                                                                                                                                                                                                                                                                                                                                                                                      | Den           | er Billing Histo<br>Use in Gale                                                   | GeDry                                                  | ficel.S           | heler             | Diret                       | Use in kWh                                     | KONDas     |                                      |
| 01-20-09<br>12-17-08                                                                                                                                                                                                                                                                                                                                                                                                                                                                                                                                                                                                                                                                                                                                                                                                                                                                                                                                                                                                                                                                                                                                                                                                                                                                                                                                                                                                                                                                                                                                                                                                                                                                                                                                                                                                                                                                                                                                                                                                                                                                                                           | 34<br>30      | 6217                                                                              | 180                                                    | 105-20-<br>12-17- |                   | 34<br>50                    | 832                                            | 24         |                                      |
| 91-12-08                                                                                                                                                                                                                                                                                                                                                                                                                                                                                                                                                                                                                                                                                                                                                                                                                                                                                                                                                                                                                                                                                                                                                                                                                                                                                                                                                                                                                                                                                                                                                                                                                                                                                                                                                                                                                                                                                                                                                                                                                                                                                                                       | 35            | 6506                                                                              | 197                                                    | 91-17-            | 64                | 53<br>28                    | 732                                            | 25         |                                      |
| 09-16-08                                                                                                                                                                                                                                                                                                                                                                                                                                                                                                                                                                                                                                                                                                                                                                                                                                                                                                                                                                                                                                                                                                                                                                                                                                                                                                                                                                                                                                                                                                                                                                                                                                                                                                                                                                                                                                                                                                                                                                                                                                                                                                                       | 29            | 2001                                                                              | 205                                                    | 09-10-            |                   | 27                          | 829                                            | 10         |                                      |
| 08-18-09                                                                                                                                                                                                                                                                                                                                                                                                                                                                                                                                                                                                                                                                                                                                                                                                                                                                                                                                                                                                                                                                                                                                                                                                                                                                                                                                                                                                                                                                                                                                                                                                                                                                                                                                                                                                                                                                                                                                                                                                                                                                                                                       | 182           | 2072                                                                              | 221                                                    | 08-20             |                   | 54                          | 6.70                                           | 79         |                                      |
| 07-17-08<br>06-18-09                                                                                                                                                                                                                                                                                                                                                                                                                                                                                                                                                                                                                                                                                                                                                                                                                                                                                                                                                                                                                                                                                                                                                                                                                                                                                                                                                                                                                                                                                                                                                                                                                                                                                                                                                                                                                                                                                                                                                                                                                                                                                                           | 20<br>34      | 2051<br>9415                                                                      | 243                                                    | 05.11             |                   | 29<br>34                    | 562<br>681                                     | 19         |                                      |
| 05-15-08                                                                                                                                                                                                                                                                                                                                                                                                                                                                                                                                                                                                                                                                                                                                                                                                                                                                                                                                                                                                                                                                                                                                                                                                                                                                                                                                                                                                                                                                                                                                                                                                                                                                                                                                                                                                                                                                                                                                                                                                                                                                                                                       | 26            | 6292                                                                              | 224                                                    | 05-15+            | 00                | 28                          | 506                                            | 3.8        |                                      |
| 04-17-08<br>03-19-08                                                                                                                                                                                                                                                                                                                                                                                                                                                                                                                                                                                                                                                                                                                                                                                                                                                                                                                                                                                                                                                                                                                                                                                                                                                                                                                                                                                                                                                                                                                                                                                                                                                                                                                                                                                                                                                                                                                                                                                                                                                                                                           | 29            | 5,795                                                                             | 100                                                    | 04-07-            |                   | 29                          | 560                                            | 19         |                                      |
| 02-19-08                                                                                                                                                                                                                                                                                                                                                                                                                                                                                                                                                                                                                                                                                                                                                                                                                                                                                                                                                                                                                                                                                                                                                                                                                                                                                                                                                                                                                                                                                                                                                                                                                                                                                                                                                                                                                                                                                                                                                                                                                                                                                                                       | 32            | 00646                                                                             | 174                                                    | 82.104            | 00                | 32                          | 655                                            | 30         |                                      |
| 01-16-08                                                                                                                                                                                                                                                                                                                                                                                                                                                                                                                                                                                                                                                                                                                                                                                                                                                                                                                                                                                                                                                                                                                                                                                                                                                                                                                                                                                                                                                                                                                                                                                                                                                                                                                                                                                                                                                                                                                                                                                                                                                                                                                       |               | 6470                                                                              |                                                        | 05-50-            |                   |                             |                                                | 22         |                                      |
| Fort Collins                                                                                                                                                                                                                                                                                                                                                                                                                                                                                                                                                                                                                                                                                                                                                                                                                                                                                                                                                                                                                                                                                                                                                                                                                                                                                                                                                                                                                                                                                                                                                                                                                                                                                                                                                                                                                                                                                                                                                                                                                                                                                                                   |               | payable to Fort                                                                   |                                                        | lies. Return th   | vis portio        | n with pay                  |                                                |            | 107.0                                |
| -                                                                                                                                                                                                                                                                                                                                                                                                                                                                                                                                                                                                                                                                                                                                                                                                                                                                                                                                                                                                                                                                                                                                                                                                                                                                                                                                                                                                                                                                                                                                                                                                                                                                                                                                                                                                                                                                                                                                                                                                                                                                                                                              | count Nur     | COLUMN STREET, STORE                                                              | Address                                                |                   |                   |                             |                                                | te Due An  | SS0.07                               |
|                                                                                                                                                                                                                                                                                                                                                                                                                                                                                                                                                                                                                                                                                                                                                                                                                                                                                                                                                                                                                                                                                                                                                                                                                                                                                                                                                                                                                                                                                                                                                                                                                                                                                                                                                                                                                                                                                                                                                                                                                                                                                                                                | 234557-8      | PAY - amount                                                                      |                                                        |                   |                   |                             |                                                | 20-04      | \$00.97                              |
|                                                                                                                                                                                                                                                                                                                                                                                                                                                                                                                                                                                                                                                                                                                                                                                                                                                                                                                                                                                                                                                                                                                                                                                                                                                                                                                                                                                                                                                                                                                                                                                                                                                                                                                                                                                                                                                                                                                                                                                                                                                                                                                                | NU NUT        | rwd - amount                                                                      | CWDG WIII                                              | oe oraned d       | m the Di          | - oue da                    |                                                |            |                                      |
| UTILITIES<br>1234 ANY                                                                                                                                                                                                                                                                                                                                                                                                                                                                                                                                                                                                                                                                                                                                                                                                                                                                                                                                                                                                                                                                                                                                                                                                                                                                                                                                                                                                                                                                                                                                                                                                                                                                                                                                                                                                                                                                                                                                                                                                                                                                                                          | ST            | OMER                                                                              |                                                        |                   | PO                | BOX 158                     | NS UTILITIES<br>10<br>NS CO 80522              | 1580       |                                      |