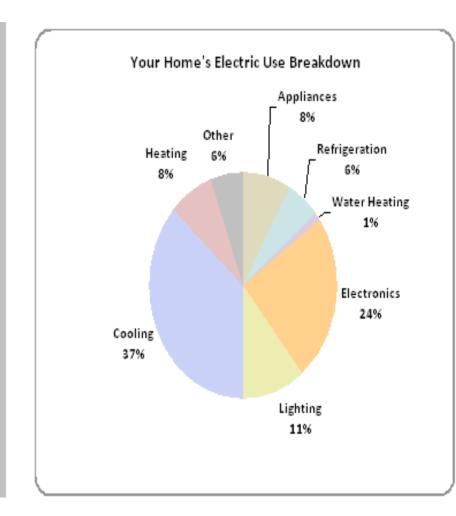

#### Your Tools

- Month to month bill patterns Gas and Electric
- The Electric Use Estimator
- Measurement Appliance meter and whole-house monitors

|                                                                                                                                                                                                                                                                                                                                                                                                                                                                                                                                                                                                                                                                                                                                                                                                                                                                                                                                                                                                                                                                                                                                                                                                                                                                                                                                                                                                                                                                                                                                                                                                                                                                                                                                                                                                                                                                                                                                                                                                                                                                                                                                | ollin         | 330 S                                                                             | ollins Utili<br>mer Servia<br>College A<br>8 a.m. to ! | 0                 | kdays             |                             | Phone: (970<br>E-mail: utilitie<br>Web: www.fe | es@fcgov.c |                                      |
|--------------------------------------------------------------------------------------------------------------------------------------------------------------------------------------------------------------------------------------------------------------------------------------------------------------------------------------------------------------------------------------------------------------------------------------------------------------------------------------------------------------------------------------------------------------------------------------------------------------------------------------------------------------------------------------------------------------------------------------------------------------------------------------------------------------------------------------------------------------------------------------------------------------------------------------------------------------------------------------------------------------------------------------------------------------------------------------------------------------------------------------------------------------------------------------------------------------------------------------------------------------------------------------------------------------------------------------------------------------------------------------------------------------------------------------------------------------------------------------------------------------------------------------------------------------------------------------------------------------------------------------------------------------------------------------------------------------------------------------------------------------------------------------------------------------------------------------------------------------------------------------------------------------------------------------------------------------------------------------------------------------------------------------------------------------------------------------------------------------------------------|---------------|-----------------------------------------------------------------------------------|--------------------------------------------------------|-------------------|-------------------|-----------------------------|------------------------------------------------|------------|--------------------------------------|
| Account Number C                                                                                                                                                                                                                                                                                                                                                                                                                                                                                                                                                                                                                                                                                                                                                                                                                                                                                                                                                                                                                                                                                                                                                                                                                                                                                                                                                                                                                                                                                                                                                                                                                                                                                                                                                                                                                                                                                                                                                                                                                                                                                                               | ustomer       | Name S                                                                            | ervice Add                                             | TOTAL             | - 00              |                             | Bill Date D                                    | ate Due Ar | nount Due                            |
| And the second s | Julities Cu   |                                                                                   | 1234 Any St.                                           |                   |                   |                             |                                                | 2-20-09    | \$80,97                              |
|                                                                                                                                                                                                                                                                                                                                                                                                                                                                                                                                                                                                                                                                                                                                                                                                                                                                                                                                                                                                                                                                                                                                                                                                                                                                                                                                                                                                                                                                                                                                                                                                                                                                                                                                                                                                                                                                                                                                                                                                                                                                                                                                |               |                                                                                   |                                                        |                   |                   |                             | 2-2-1-1                                        |            |                                      |
|                                                                                                                                                                                                                                                                                                                                                                                                                                                                                                                                                                                                                                                                                                                                                                                                                                                                                                                                                                                                                                                                                                                                                                                                                                                                                                                                                                                                                                                                                                                                                                                                                                                                                                                                                                                                                                                                                                                                                                                                                                                                                                                                |               | See reverse ski                                                                   |                                                        |                   |                   |                             | AMO/IN.                                        |            |                                      |
|                                                                                                                                                                                                                                                                                                                                                                                                                                                                                                                                                                                                                                                                                                                                                                                                                                                                                                                                                                                                                                                                                                                                                                                                                                                                                                                                                                                                                                                                                                                                                                                                                                                                                                                                                                                                                                                                                                                                                                                                                                                                                                                                | Paym<br>Charg | ent due last bills<br>ents received si<br>ges for this billing<br>bank account wi | ng period<br>noe last billin<br>pperiod due            | 02-20-09          |                   | 819 <b>7</b><br>5<br>5<br>5 | 113.65<br>113.65<br>80.97<br>80.97             |            |                                      |
| Service                                                                                                                                                                                                                                                                                                                                                                                                                                                                                                                                                                                                                                                                                                                                                                                                                                                                                                                                                                                                                                                                                                                                                                                                                                                                                                                                                                                                                                                                                                                                                                                                                                                                                                                                                                                                                                                                                                                                                                                                                                                                                                                        | Rate          | Service Da                                                                        | te<br>To Day                                           | Meter R           | leadings<br>Prese | Multi                       | olier Usa                                      | at Ci      | arge                                 |
| Electric Energy                                                                                                                                                                                                                                                                                                                                                                                                                                                                                                                                                                                                                                                                                                                                                                                                                                                                                                                                                                                                                                                                                                                                                                                                                                                                                                                                                                                                                                                                                                                                                                                                                                                                                                                                                                                                                                                                                                                                                                                                                                                                                                                | E100          | 12-17-08 01-2                                                                     | 0.09 34                                                | 47703             | 4853              |                             | 832                                            | KWH        | \$59.4                               |
| Stormwater<br>Wastewater                                                                                                                                                                                                                                                                                                                                                                                                                                                                                                                                                                                                                                                                                                                                                                                                                                                                                                                                                                                                                                                                                                                                                                                                                                                                                                                                                                                                                                                                                                                                                                                                                                                                                                                                                                                                                                                                                                                                                                                                                                                                                                       | H101<br>Q221  | 12-17-08 01-2                                                                     |                                                        |                   |                   |                             | 5275                                           | ACW        | \$9.2<br>\$24.6                      |
| Water<br>Base Charge                                                                                                                                                                                                                                                                                                                                                                                                                                                                                                                                                                                                                                                                                                                                                                                                                                                                                                                                                                                                                                                                                                                                                                                                                                                                                                                                                                                                                                                                                                                                                                                                                                                                                                                                                                                                                                                                                                                                                                                                                                                                                                           | W820          | 12-17-08 01-2                                                                     | 0-09 34                                                | 498627            | 50484             | 1.1                         | 6217                                           | 1          | \$12.7                               |
| Tier 1<br>Green Energy                                                                                                                                                                                                                                                                                                                                                                                                                                                                                                                                                                                                                                                                                                                                                                                                                                                                                                                                                                                                                                                                                                                                                                                                                                                                                                                                                                                                                                                                                                                                                                                                                                                                                                                                                                                                                                                                                                                                                                                                                                                                                                         | W220<br>E731  | 12-17-08 01-2                                                                     | 0.09 34                                                |                   |                   |                             |                                                | GAL        | \$12.3                               |
| Washer Rebate                                                                                                                                                                                                                                                                                                                                                                                                                                                                                                                                                                                                                                                                                                                                                                                                                                                                                                                                                                                                                                                                                                                                                                                                                                                                                                                                                                                                                                                                                                                                                                                                                                                                                                                                                                                                                                                                                                                                                                                                                                                                                                                  | J100          |                                                                                   | ****                                                   |                   | kes Tax           | is billing p                |                                                | _          | -\$50.0<br>\$78.5<br>\$1.6<br>\$80.5 |
|                                                                                                                                                                                                                                                                                                                                                                                                                                                                                                                                                                                                                                                                                                                                                                                                                                                                                                                                                                                                                                                                                                                                                                                                                                                                                                                                                                                                                                                                                                                                                                                                                                                                                                                                                                                                                                                                                                                                                                                                                                                                                                                                |               |                                                                                   | -                                                      |                   |                   |                             |                                                |            |                                      |
| Read Date                                                                                                                                                                                                                                                                                                                                                                                                                                                                                                                                                                                                                                                                                                                                                                                                                                                                                                                                                                                                                                                                                                                                                                                                                                                                                                                                                                                                                                                                                                                                                                                                                                                                                                                                                                                                                                                                                                                                                                                                                                                                                                                      | Den           | er Billing Histo<br>Use in Gale                                                   | GeDry                                                  | ficel.S           | heler             | Diret                       | Use in kWh                                     | KONDas     |                                      |
| 01-20-09<br>12-17-08                                                                                                                                                                                                                                                                                                                                                                                                                                                                                                                                                                                                                                                                                                                                                                                                                                                                                                                                                                                                                                                                                                                                                                                                                                                                                                                                                                                                                                                                                                                                                                                                                                                                                                                                                                                                                                                                                                                                                                                                                                                                                                           | 34<br>30      | 6217                                                                              | 180                                                    | 105-20-<br>12-17- |                   | 34<br>50                    | 832                                            | 24         |                                      |
| 91-12-08                                                                                                                                                                                                                                                                                                                                                                                                                                                                                                                                                                                                                                                                                                                                                                                                                                                                                                                                                                                                                                                                                                                                                                                                                                                                                                                                                                                                                                                                                                                                                                                                                                                                                                                                                                                                                                                                                                                                                                                                                                                                                                                       | 35            | 6506                                                                              | 197                                                    | 91-17-            | 64                | 53<br>28                    | 732                                            | 25         |                                      |
| 09-16-08                                                                                                                                                                                                                                                                                                                                                                                                                                                                                                                                                                                                                                                                                                                                                                                                                                                                                                                                                                                                                                                                                                                                                                                                                                                                                                                                                                                                                                                                                                                                                                                                                                                                                                                                                                                                                                                                                                                                                                                                                                                                                                                       | 29            | 2001                                                                              | 205                                                    | 09-10-            |                   | 27                          | 829                                            | 10         |                                      |
| 08-18-09                                                                                                                                                                                                                                                                                                                                                                                                                                                                                                                                                                                                                                                                                                                                                                                                                                                                                                                                                                                                                                                                                                                                                                                                                                                                                                                                                                                                                                                                                                                                                                                                                                                                                                                                                                                                                                                                                                                                                                                                                                                                                                                       | 182           | 2072                                                                              | 221                                                    | 08-20             |                   | 54                          | 6.70                                           | 79         |                                      |
| 07-17-08<br>06-18-09                                                                                                                                                                                                                                                                                                                                                                                                                                                                                                                                                                                                                                                                                                                                                                                                                                                                                                                                                                                                                                                                                                                                                                                                                                                                                                                                                                                                                                                                                                                                                                                                                                                                                                                                                                                                                                                                                                                                                                                                                                                                                                           | 20<br>34      | 2051<br>9415                                                                      | 243                                                    | 05.11             |                   | 29<br>34                    | 562<br>681                                     | 19         |                                      |
| 05-15-08                                                                                                                                                                                                                                                                                                                                                                                                                                                                                                                                                                                                                                                                                                                                                                                                                                                                                                                                                                                                                                                                                                                                                                                                                                                                                                                                                                                                                                                                                                                                                                                                                                                                                                                                                                                                                                                                                                                                                                                                                                                                                                                       | 26            | 6292                                                                              | 224                                                    | 05-15+            | 00                | 28                          | 506                                            | 3.8        |                                      |
| 04-17-08<br>03-19-08                                                                                                                                                                                                                                                                                                                                                                                                                                                                                                                                                                                                                                                                                                                                                                                                                                                                                                                                                                                                                                                                                                                                                                                                                                                                                                                                                                                                                                                                                                                                                                                                                                                                                                                                                                                                                                                                                                                                                                                                                                                                                                           | 29            | 5,795                                                                             | 100                                                    | 04-07-            |                   | 29                          | 560                                            | 19         |                                      |
| 02-19-08                                                                                                                                                                                                                                                                                                                                                                                                                                                                                                                                                                                                                                                                                                                                                                                                                                                                                                                                                                                                                                                                                                                                                                                                                                                                                                                                                                                                                                                                                                                                                                                                                                                                                                                                                                                                                                                                                                                                                                                                                                                                                                                       | 32            | 00646                                                                             | 174                                                    | 82.104            | 00                | 32                          | 655                                            | 30         |                                      |
| 01-16-08                                                                                                                                                                                                                                                                                                                                                                                                                                                                                                                                                                                                                                                                                                                                                                                                                                                                                                                                                                                                                                                                                                                                                                                                                                                                                                                                                                                                                                                                                                                                                                                                                                                                                                                                                                                                                                                                                                                                                                                                                                                                                                                       |               | 6470                                                                              |                                                        | 05-50-            |                   |                             |                                                | 22         |                                      |
| Fort Collins                                                                                                                                                                                                                                                                                                                                                                                                                                                                                                                                                                                                                                                                                                                                                                                                                                                                                                                                                                                                                                                                                                                                                                                                                                                                                                                                                                                                                                                                                                                                                                                                                                                                                                                                                                                                                                                                                                                                                                                                                                                                                                                   |               | payable to Fort                                                                   |                                                        | lies. Return th   | vis portio        | n with pay                  |                                                |            | 107.0                                |
| -                                                                                                                                                                                                                                                                                                                                                                                                                                                                                                                                                                                                                                                                                                                                                                                                                                                                                                                                                                                                                                                                                                                                                                                                                                                                                                                                                                                                                                                                                                                                                                                                                                                                                                                                                                                                                                                                                                                                                                                                                                                                                                                              | count Nur     | COLUMN STREET, STORE                                                              | Address                                                |                   |                   |                             |                                                | te Due An  | SS0.07                               |
|                                                                                                                                                                                                                                                                                                                                                                                                                                                                                                                                                                                                                                                                                                                                                                                                                                                                                                                                                                                                                                                                                                                                                                                                                                                                                                                                                                                                                                                                                                                                                                                                                                                                                                                                                                                                                                                                                                                                                                                                                                                                                                                                | 234557-8      | PAY - amount                                                                      |                                                        |                   |                   |                             |                                                | 20-04      | \$00.97                              |
|                                                                                                                                                                                                                                                                                                                                                                                                                                                                                                                                                                                                                                                                                                                                                                                                                                                                                                                                                                                                                                                                                                                                                                                                                                                                                                                                                                                                                                                                                                                                                                                                                                                                                                                                                                                                                                                                                                                                                                                                                                                                                                                                | NU NUT        | rwd - amount                                                                      | CWDG WIII                                              | oe oraned d       | m the Di          | - oue da                    |                                                |            |                                      |
| UTILITIES<br>1234 ANY                                                                                                                                                                                                                                                                                                                                                                                                                                                                                                                                                                                                                                                                                                                                                                                                                                                                                                                                                                                                                                                                                                                                                                                                                                                                                                                                                                                                                                                                                                                                                                                                                                                                                                                                                                                                                                                                                                                                                                                                                                                                                                          | ST            | OMER                                                                              |                                                        |                   | PO                | BOX 158                     | NS UTILITIES<br>10<br>NS CO 80522              | 1580       |                                      |