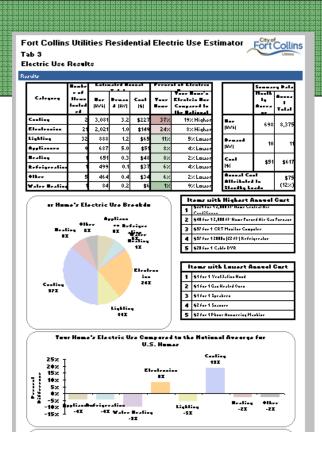

#### Your Tools

- Month to month bill patterns Gas and Electric
- The Electric Use Estimator
- Measurement Appliance meter and whole-house monitors

|                                                                                                                                                                                                                                                                                                                                                                                                                                                                                                                                                                                                                                                                                                                                                                                                                                                                                                                                                                                                                                                                                                                                                                                                                                                                                                                                                                                                                                                                                                                                                                                                                                                                                                                                                                                                                                                                                                                                                                                                                                                                                                                                | ollin         | 330 S                                                                             | ollins Utili<br>mer Servia<br>College A<br>8 a.m. to ! | 0                 | kdays             |                             | Phone: (970<br>E-mail: utilitie<br>Web: www.fe | es@fcgov.c |                                      |
|--------------------------------------------------------------------------------------------------------------------------------------------------------------------------------------------------------------------------------------------------------------------------------------------------------------------------------------------------------------------------------------------------------------------------------------------------------------------------------------------------------------------------------------------------------------------------------------------------------------------------------------------------------------------------------------------------------------------------------------------------------------------------------------------------------------------------------------------------------------------------------------------------------------------------------------------------------------------------------------------------------------------------------------------------------------------------------------------------------------------------------------------------------------------------------------------------------------------------------------------------------------------------------------------------------------------------------------------------------------------------------------------------------------------------------------------------------------------------------------------------------------------------------------------------------------------------------------------------------------------------------------------------------------------------------------------------------------------------------------------------------------------------------------------------------------------------------------------------------------------------------------------------------------------------------------------------------------------------------------------------------------------------------------------------------------------------------------------------------------------------------|---------------|-----------------------------------------------------------------------------------|--------------------------------------------------------|-------------------|-------------------|-----------------------------|------------------------------------------------|------------|--------------------------------------|
| Account Number C                                                                                                                                                                                                                                                                                                                                                                                                                                                                                                                                                                                                                                                                                                                                                                                                                                                                                                                                                                                                                                                                                                                                                                                                                                                                                                                                                                                                                                                                                                                                                                                                                                                                                                                                                                                                                                                                                                                                                                                                                                                                                                               | ustomer       | Name S                                                                            | ervice Add                                             | TOTAL             | - 00              |                             | Bill Date D                                    | ate Due Ar | nount Due                            |
| And the second s | Julities Cu   |                                                                                   | 1234 Any St.                                           |                   |                   |                             |                                                | 2-20-09    | \$80,97                              |
|                                                                                                                                                                                                                                                                                                                                                                                                                                                                                                                                                                                                                                                                                                                                                                                                                                                                                                                                                                                                                                                                                                                                                                                                                                                                                                                                                                                                                                                                                                                                                                                                                                                                                                                                                                                                                                                                                                                                                                                                                                                                                                                                |               |                                                                                   |                                                        |                   |                   |                             | 2-2-1-1                                        |            |                                      |
|                                                                                                                                                                                                                                                                                                                                                                                                                                                                                                                                                                                                                                                                                                                                                                                                                                                                                                                                                                                                                                                                                                                                                                                                                                                                                                                                                                                                                                                                                                                                                                                                                                                                                                                                                                                                                                                                                                                                                                                                                                                                                                                                |               | See reverse ski                                                                   |                                                        |                   |                   |                             | AMO/IN.                                        |            |                                      |
|                                                                                                                                                                                                                                                                                                                                                                                                                                                                                                                                                                                                                                                                                                                                                                                                                                                                                                                                                                                                                                                                                                                                                                                                                                                                                                                                                                                                                                                                                                                                                                                                                                                                                                                                                                                                                                                                                                                                                                                                                                                                                                                                | Paym<br>Charg | ent due last bills<br>ents received si<br>ges for this billing<br>bank account wi | ng period<br>noe last billin<br>pperiod due            | 02-20-09          |                   | 819 <b>7</b><br>5<br>5<br>5 | 113.65<br>113.65<br>80.97<br>80.97             |            |                                      |
| Service                                                                                                                                                                                                                                                                                                                                                                                                                                                                                                                                                                                                                                                                                                                                                                                                                                                                                                                                                                                                                                                                                                                                                                                                                                                                                                                                                                                                                                                                                                                                                                                                                                                                                                                                                                                                                                                                                                                                                                                                                                                                                                                        | Rate          | Service Da                                                                        | te<br>To Day                                           | Meter R           | leadings<br>Prese | Multi                       | olier Usa                                      | at Ci      | arge                                 |
| Electric Energy                                                                                                                                                                                                                                                                                                                                                                                                                                                                                                                                                                                                                                                                                                                                                                                                                                                                                                                                                                                                                                                                                                                                                                                                                                                                                                                                                                                                                                                                                                                                                                                                                                                                                                                                                                                                                                                                                                                                                                                                                                                                                                                | E100          | 12-17-08 01-2                                                                     | 0.09 34                                                | 47703             | 4853              |                             | 832                                            | KWH        | \$59.4                               |
| Stormwater<br>Wastewater                                                                                                                                                                                                                                                                                                                                                                                                                                                                                                                                                                                                                                                                                                                                                                                                                                                                                                                                                                                                                                                                                                                                                                                                                                                                                                                                                                                                                                                                                                                                                                                                                                                                                                                                                                                                                                                                                                                                                                                                                                                                                                       | H101<br>Q221  | 12-17-08 01-2                                                                     |                                                        |                   |                   |                             | 5275                                           | ACW        | \$9.2<br>\$24.6                      |
| Water<br>Base Charge                                                                                                                                                                                                                                                                                                                                                                                                                                                                                                                                                                                                                                                                                                                                                                                                                                                                                                                                                                                                                                                                                                                                                                                                                                                                                                                                                                                                                                                                                                                                                                                                                                                                                                                                                                                                                                                                                                                                                                                                                                                                                                           | W820          | 12-17-08 01-2                                                                     | 0-09 34                                                | 498627            | 50484             | 1.1                         | 6217                                           | 1          | \$12.7                               |
| Tier 1<br>Green Energy                                                                                                                                                                                                                                                                                                                                                                                                                                                                                                                                                                                                                                                                                                                                                                                                                                                                                                                                                                                                                                                                                                                                                                                                                                                                                                                                                                                                                                                                                                                                                                                                                                                                                                                                                                                                                                                                                                                                                                                                                                                                                                         | W220<br>E731  | 12-17-08 01-2                                                                     | 0.09 34                                                |                   |                   |                             |                                                | GAL        | \$12.3                               |
| Washer Rebate                                                                                                                                                                                                                                                                                                                                                                                                                                                                                                                                                                                                                                                                                                                                                                                                                                                                                                                                                                                                                                                                                                                                                                                                                                                                                                                                                                                                                                                                                                                                                                                                                                                                                                                                                                                                                                                                                                                                                                                                                                                                                                                  | J100          |                                                                                   | ****                                                   |                   | kes Tax           | is billing p                |                                                | _          | -\$50.0<br>\$78.5<br>\$1.6<br>\$80.5 |
|                                                                                                                                                                                                                                                                                                                                                                                                                                                                                                                                                                                                                                                                                                                                                                                                                                                                                                                                                                                                                                                                                                                                                                                                                                                                                                                                                                                                                                                                                                                                                                                                                                                                                                                                                                                                                                                                                                                                                                                                                                                                                                                                |               |                                                                                   | -                                                      |                   |                   |                             |                                                |            |                                      |
| Read Date                                                                                                                                                                                                                                                                                                                                                                                                                                                                                                                                                                                                                                                                                                                                                                                                                                                                                                                                                                                                                                                                                                                                                                                                                                                                                                                                                                                                                                                                                                                                                                                                                                                                                                                                                                                                                                                                                                                                                                                                                                                                                                                      | Den           | er Billing Histo<br>Use in Gale                                                   | GeDry                                                  | ficel.S           | heler             | Diret                       | Use in kWh                                     | KONDas     |                                      |
| 01-20-09<br>12-17-08                                                                                                                                                                                                                                                                                                                                                                                                                                                                                                                                                                                                                                                                                                                                                                                                                                                                                                                                                                                                                                                                                                                                                                                                                                                                                                                                                                                                                                                                                                                                                                                                                                                                                                                                                                                                                                                                                                                                                                                                                                                                                                           | 34<br>30      | 6217                                                                              | 180                                                    | 105-20-<br>12-17- |                   | 34<br>50                    | 832                                            | 24         |                                      |
| 91-12-08                                                                                                                                                                                                                                                                                                                                                                                                                                                                                                                                                                                                                                                                                                                                                                                                                                                                                                                                                                                                                                                                                                                                                                                                                                                                                                                                                                                                                                                                                                                                                                                                                                                                                                                                                                                                                                                                                                                                                                                                                                                                                                                       | 35            | 6506                                                                              | 197                                                    | 91-17-            | 64                | 53<br>28                    | 732                                            | 25         |                                      |
| 09-16-08                                                                                                                                                                                                                                                                                                                                                                                                                                                                                                                                                                                                                                                                                                                                                                                                                                                                                                                                                                                                                                                                                                                                                                                                                                                                                                                                                                                                                                                                                                                                                                                                                                                                                                                                                                                                                                                                                                                                                                                                                                                                                                                       | 29            | 2001                                                                              | 205                                                    | 09-10-            |                   | 27                          | 829                                            | 10         |                                      |
| 08-18-09                                                                                                                                                                                                                                                                                                                                                                                                                                                                                                                                                                                                                                                                                                                                                                                                                                                                                                                                                                                                                                                                                                                                                                                                                                                                                                                                                                                                                                                                                                                                                                                                                                                                                                                                                                                                                                                                                                                                                                                                                                                                                                                       | 182           | 2072                                                                              | 221                                                    | 08-20             |                   | 54                          | 6.70                                           | 79         |                                      |
| 07-17-08<br>06-18-09                                                                                                                                                                                                                                                                                                                                                                                                                                                                                                                                                                                                                                                                                                                                                                                                                                                                                                                                                                                                                                                                                                                                                                                                                                                                                                                                                                                                                                                                                                                                                                                                                                                                                                                                                                                                                                                                                                                                                                                                                                                                                                           | 20<br>34      | 2051<br>9415                                                                      | 243                                                    | 05.11             |                   | 29<br>34                    | 562<br>681                                     | 19         |                                      |
| 05-15-08                                                                                                                                                                                                                                                                                                                                                                                                                                                                                                                                                                                                                                                                                                                                                                                                                                                                                                                                                                                                                                                                                                                                                                                                                                                                                                                                                                                                                                                                                                                                                                                                                                                                                                                                                                                                                                                                                                                                                                                                                                                                                                                       | 26            | 6292                                                                              | 224                                                    | 05-15+            | 00                | 28                          | 506                                            | 3.8        |                                      |
| 04-17-08<br>03-19-08                                                                                                                                                                                                                                                                                                                                                                                                                                                                                                                                                                                                                                                                                                                                                                                                                                                                                                                                                                                                                                                                                                                                                                                                                                                                                                                                                                                                                                                                                                                                                                                                                                                                                                                                                                                                                                                                                                                                                                                                                                                                                                           | 29            | 5,795                                                                             | 100                                                    | 04-07-            |                   | 29                          | 560                                            | 19         |                                      |
| 02-19-08                                                                                                                                                                                                                                                                                                                                                                                                                                                                                                                                                                                                                                                                                                                                                                                                                                                                                                                                                                                                                                                                                                                                                                                                                                                                                                                                                                                                                                                                                                                                                                                                                                                                                                                                                                                                                                                                                                                                                                                                                                                                                                                       | 32            | 00646                                                                             | 174                                                    | 82.104            | 00                | 32                          | 655                                            | 30         |                                      |
| 01-16-08                                                                                                                                                                                                                                                                                                                                                                                                                                                                                                                                                                                                                                                                                                                                                                                                                                                                                                                                                                                                                                                                                                                                                                                                                                                                                                                                                                                                                                                                                                                                                                                                                                                                                                                                                                                                                                                                                                                                                                                                                                                                                                                       |               | 6470                                                                              |                                                        | 05-50-            |                   |                             |                                                | 22         |                                      |
| Fort Collins                                                                                                                                                                                                                                                                                                                                                                                                                                                                                                                                                                                                                                                                                                                                                                                                                                                                                                                                                                                                                                                                                                                                                                                                                                                                                                                                                                                                                                                                                                                                                                                                                                                                                                                                                                                                                                                                                                                                                                                                                                                                                                                   |               | payable to Fort                                                                   |                                                        | lies. Return th   | vis portio        | n with pay                  |                                                |            | 107.0                                |
| -                                                                                                                                                                                                                                                                                                                                                                                                                                                                                                                                                                                                                                                                                                                                                                                                                                                                                                                                                                                                                                                                                                                                                                                                                                                                                                                                                                                                                                                                                                                                                                                                                                                                                                                                                                                                                                                                                                                                                                                                                                                                                                                              | count Nur     | COLUMN STREET, STORE                                                              | Address                                                |                   |                   |                             |                                                | te Due An  | SS0.07                               |
|                                                                                                                                                                                                                                                                                                                                                                                                                                                                                                                                                                                                                                                                                                                                                                                                                                                                                                                                                                                                                                                                                                                                                                                                                                                                                                                                                                                                                                                                                                                                                                                                                                                                                                                                                                                                                                                                                                                                                                                                                                                                                                                                | 234557-8      | PAY - amount                                                                      |                                                        |                   |                   |                             |                                                | 20-04      | \$00.97                              |
|                                                                                                                                                                                                                                                                                                                                                                                                                                                                                                                                                                                                                                                                                                                                                                                                                                                                                                                                                                                                                                                                                                                                                                                                                                                                                                                                                                                                                                                                                                                                                                                                                                                                                                                                                                                                                                                                                                                                                                                                                                                                                                                                | NU NUT        | rwd - amount                                                                      | CWDG WIII                                              | oe oraned d       | m the Di          | - oue da                    |                                                |            |                                      |
| UTILITIES<br>1234 ANY                                                                                                                                                                                                                                                                                                                                                                                                                                                                                                                                                                                                                                                                                                                                                                                                                                                                                                                                                                                                                                                                                                                                                                                                                                                                                                                                                                                                                                                                                                                                                                                                                                                                                                                                                                                                                                                                                                                                                                                                                                                                                                          | ST            | OMER                                                                              |                                                        |                   | PO                | BOX 158                     | NS UTILITIES<br>10<br>NS CO 80522              | 1580       |                                      |