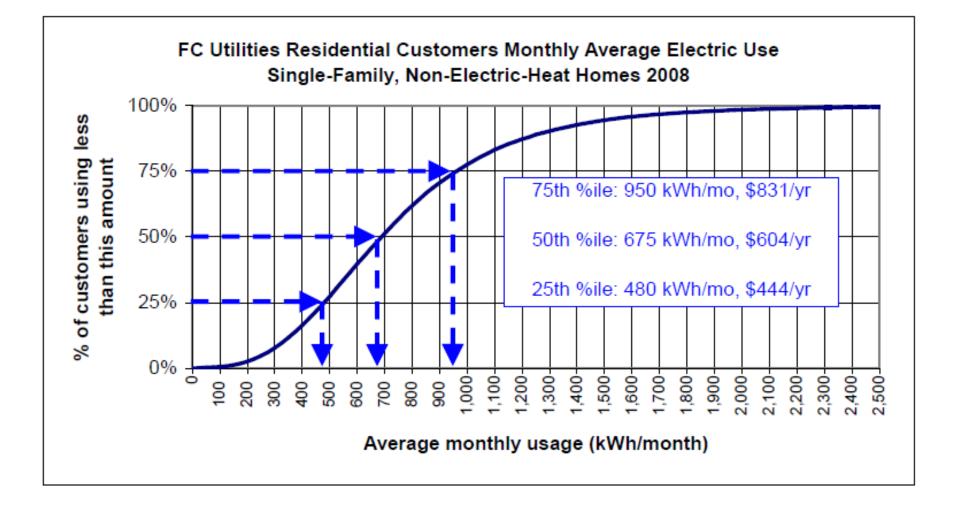

# How does a typical household use energy?

## **"Typical Home Energy Budget"**

 First, "Typical" doesn't help much - all homes are different