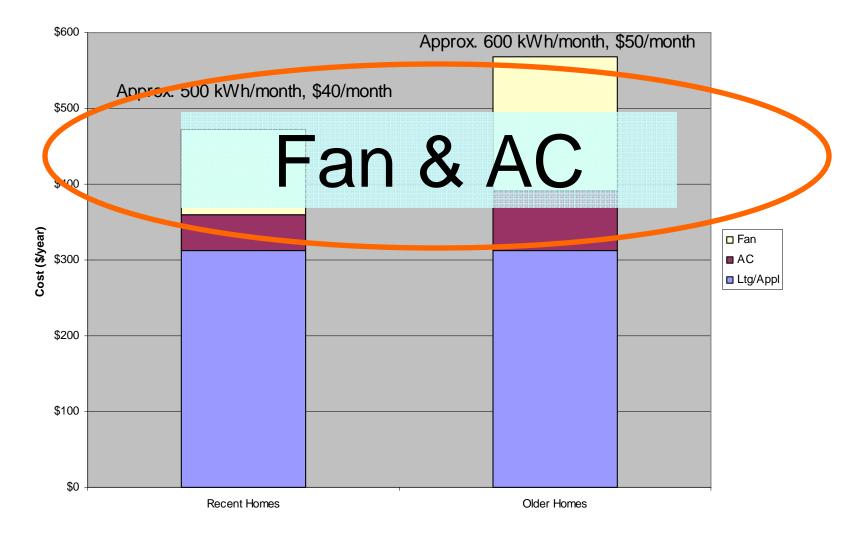

# How does a typical household use energy?

## **"Typical Home Energy Budget"**

 First, "Typical" doesn't help much - all homes are different