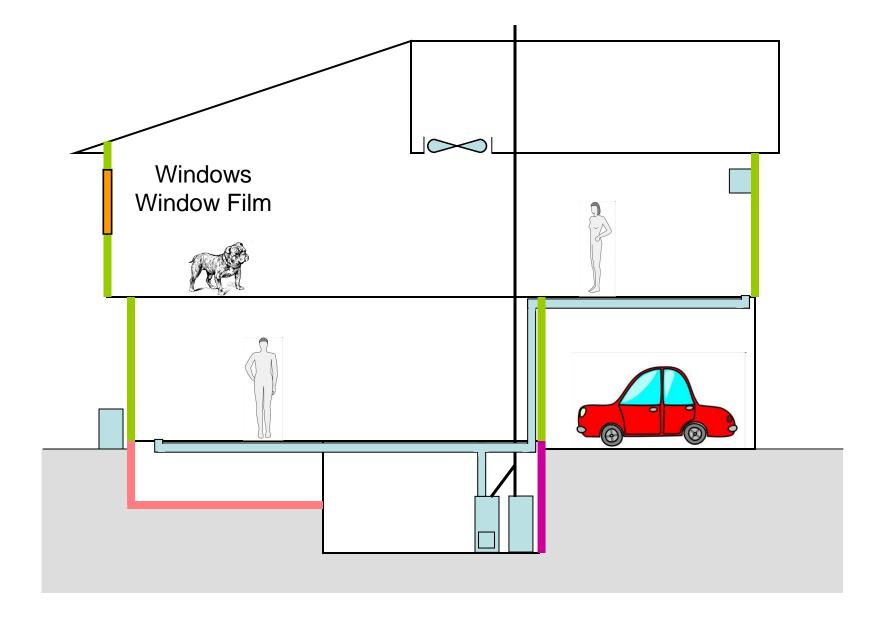

## **Energy Angling Basics**

#### **Energy Units**

## Natural Gas

- •British Thermal Units (Btu)
- a "Therm" = 100,000 Btu
- 1 Million Btu (**MMBtu**) = 10 Therms

Electricity

- Kilo-Watt Hour (kWh)
- 1 kWh = 3413 Btu

#### Power vs. Energy

**kiloWatt-hour** = quantity of electric energy

**kiloWatt** = rate of energy use

"ODOMETER" – Quantity – Miles

"SPEEDOMETER" – Rate - MPH

1 kWh = Ten 100Watt light bulbs burning for one hour