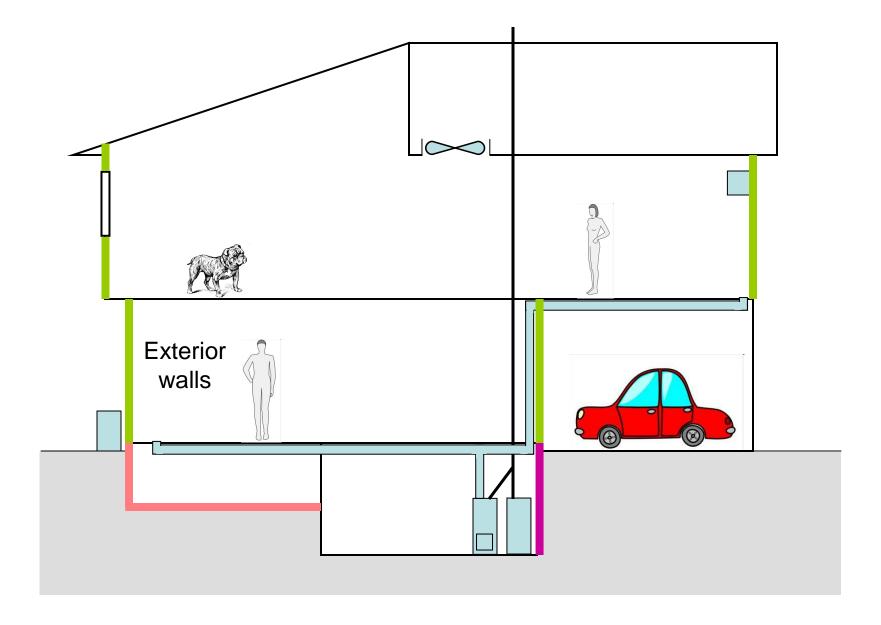

#### Your Tools

- Month to month bill patterns Gas and Electric
- The Electric Use Estimator
- Measurement Appliance meter and whole-house monitors

|                                                                                                                                                                                                                                                                                                                                                                                                                                                                                                                                                                                                                                                                                                                                                                                                                                                                                                                                                                                                                                                                                                                                                                                                                                                                                                                                                                                                                                                                                                                                                                                                                                                                                                                                                                                                                                                                                                                                                                                                                                                                                                                                | ollin         | 330 S                                                                             | ollins Utili<br>mer Servia<br>College A<br>8 a.m. to ! | 0                 | kdays             |                             | Phone: (970<br>E-mail: utilitie<br>Web: www.fe | es@fcgov.c |                                      |
|--------------------------------------------------------------------------------------------------------------------------------------------------------------------------------------------------------------------------------------------------------------------------------------------------------------------------------------------------------------------------------------------------------------------------------------------------------------------------------------------------------------------------------------------------------------------------------------------------------------------------------------------------------------------------------------------------------------------------------------------------------------------------------------------------------------------------------------------------------------------------------------------------------------------------------------------------------------------------------------------------------------------------------------------------------------------------------------------------------------------------------------------------------------------------------------------------------------------------------------------------------------------------------------------------------------------------------------------------------------------------------------------------------------------------------------------------------------------------------------------------------------------------------------------------------------------------------------------------------------------------------------------------------------------------------------------------------------------------------------------------------------------------------------------------------------------------------------------------------------------------------------------------------------------------------------------------------------------------------------------------------------------------------------------------------------------------------------------------------------------------------|---------------|-----------------------------------------------------------------------------------|--------------------------------------------------------|-------------------|-------------------|-----------------------------|------------------------------------------------|------------|--------------------------------------|
| Account Number C                                                                                                                                                                                                                                                                                                                                                                                                                                                                                                                                                                                                                                                                                                                                                                                                                                                                                                                                                                                                                                                                                                                                                                                                                                                                                                                                                                                                                                                                                                                                                                                                                                                                                                                                                                                                                                                                                                                                                                                                                                                                                                               | ustomer       | Name S                                                                            | ervice Add                                             | TOTAL             | - 00              |                             | Bill Date D                                    | ate Due Ar | nount Due                            |
| And the second s | Julities Cu   |                                                                                   | 1234 Any St.                                           |                   |                   |                             |                                                | 2-20-09    | \$80,97                              |
|                                                                                                                                                                                                                                                                                                                                                                                                                                                                                                                                                                                                                                                                                                                                                                                                                                                                                                                                                                                                                                                                                                                                                                                                                                                                                                                                                                                                                                                                                                                                                                                                                                                                                                                                                                                                                                                                                                                                                                                                                                                                                                                                |               |                                                                                   |                                                        |                   |                   |                             | 2-2-1-1                                        |            |                                      |
|                                                                                                                                                                                                                                                                                                                                                                                                                                                                                                                                                                                                                                                                                                                                                                                                                                                                                                                                                                                                                                                                                                                                                                                                                                                                                                                                                                                                                                                                                                                                                                                                                                                                                                                                                                                                                                                                                                                                                                                                                                                                                                                                |               | See reverse ski                                                                   |                                                        |                   |                   |                             | AMO/IN.                                        |            |                                      |
|                                                                                                                                                                                                                                                                                                                                                                                                                                                                                                                                                                                                                                                                                                                                                                                                                                                                                                                                                                                                                                                                                                                                                                                                                                                                                                                                                                                                                                                                                                                                                                                                                                                                                                                                                                                                                                                                                                                                                                                                                                                                                                                                | Paym<br>Charg | ent due last bills<br>ents received si<br>ges for this billing<br>bank account wi | ng period<br>noe last billin<br>pperiod due            | 02-20-09          |                   | 819 <b>7</b><br>5<br>5<br>5 | 113.65<br>113.65<br>80.97<br>80.97             |            |                                      |
| Service                                                                                                                                                                                                                                                                                                                                                                                                                                                                                                                                                                                                                                                                                                                                                                                                                                                                                                                                                                                                                                                                                                                                                                                                                                                                                                                                                                                                                                                                                                                                                                                                                                                                                                                                                                                                                                                                                                                                                                                                                                                                                                                        | Rate          | Service Da                                                                        | te<br>To Day                                           | Meter R           | leadings<br>Prese | Multi                       | olier Usa                                      | at Ci      | arge                                 |
| Electric Energy                                                                                                                                                                                                                                                                                                                                                                                                                                                                                                                                                                                                                                                                                                                                                                                                                                                                                                                                                                                                                                                                                                                                                                                                                                                                                                                                                                                                                                                                                                                                                                                                                                                                                                                                                                                                                                                                                                                                                                                                                                                                                                                | E100          | 12-17-08 01-2                                                                     | 0.09 34                                                | 47703             | 4853              |                             | 832                                            | KWH        | \$59.4                               |
| Stormwater<br>Wastewater                                                                                                                                                                                                                                                                                                                                                                                                                                                                                                                                                                                                                                                                                                                                                                                                                                                                                                                                                                                                                                                                                                                                                                                                                                                                                                                                                                                                                                                                                                                                                                                                                                                                                                                                                                                                                                                                                                                                                                                                                                                                                                       | H101<br>Q221  | 12-17-08 01-2                                                                     |                                                        |                   |                   |                             | 5275                                           | ACW        | \$9.2<br>\$24.6                      |
| Water<br>Base Charge                                                                                                                                                                                                                                                                                                                                                                                                                                                                                                                                                                                                                                                                                                                                                                                                                                                                                                                                                                                                                                                                                                                                                                                                                                                                                                                                                                                                                                                                                                                                                                                                                                                                                                                                                                                                                                                                                                                                                                                                                                                                                                           | W820          | 12-17-08 01-2                                                                     | 0-09 34                                                | 498627            | 50484             | 1.1                         | 6217                                           | 1          | \$12.7                               |
| Tier 1<br>Green Energy                                                                                                                                                                                                                                                                                                                                                                                                                                                                                                                                                                                                                                                                                                                                                                                                                                                                                                                                                                                                                                                                                                                                                                                                                                                                                                                                                                                                                                                                                                                                                                                                                                                                                                                                                                                                                                                                                                                                                                                                                                                                                                         | W220<br>E731  | 12-17-08 01-2                                                                     | 0.09 34                                                |                   |                   |                             |                                                | GAL        | \$12.3                               |
| Washer Rebate                                                                                                                                                                                                                                                                                                                                                                                                                                                                                                                                                                                                                                                                                                                                                                                                                                                                                                                                                                                                                                                                                                                                                                                                                                                                                                                                                                                                                                                                                                                                                                                                                                                                                                                                                                                                                                                                                                                                                                                                                                                                                                                  | J100          |                                                                                   | ****                                                   |                   | kes Tax           | is billing p                |                                                | _          | -\$50.0<br>\$78.5<br>\$1.6<br>\$80.5 |
|                                                                                                                                                                                                                                                                                                                                                                                                                                                                                                                                                                                                                                                                                                                                                                                                                                                                                                                                                                                                                                                                                                                                                                                                                                                                                                                                                                                                                                                                                                                                                                                                                                                                                                                                                                                                                                                                                                                                                                                                                                                                                                                                |               |                                                                                   | -                                                      |                   |                   |                             |                                                |            |                                      |
| Read Date                                                                                                                                                                                                                                                                                                                                                                                                                                                                                                                                                                                                                                                                                                                                                                                                                                                                                                                                                                                                                                                                                                                                                                                                                                                                                                                                                                                                                                                                                                                                                                                                                                                                                                                                                                                                                                                                                                                                                                                                                                                                                                                      | Den           | er Billing Histo<br>Use in Gale                                                   | GeDry                                                  | ficel.S           | heler             | Diret                       | Use in kWh                                     | KONDas     |                                      |
| 01-20-09<br>12-17-08                                                                                                                                                                                                                                                                                                                                                                                                                                                                                                                                                                                                                                                                                                                                                                                                                                                                                                                                                                                                                                                                                                                                                                                                                                                                                                                                                                                                                                                                                                                                                                                                                                                                                                                                                                                                                                                                                                                                                                                                                                                                                                           | 34<br>30      | 6217                                                                              | 180                                                    | 105-20-<br>12-17- |                   | 34<br>50                    | 832                                            | 24         |                                      |
| 91-12-08                                                                                                                                                                                                                                                                                                                                                                                                                                                                                                                                                                                                                                                                                                                                                                                                                                                                                                                                                                                                                                                                                                                                                                                                                                                                                                                                                                                                                                                                                                                                                                                                                                                                                                                                                                                                                                                                                                                                                                                                                                                                                                                       | 35            | 6506                                                                              | 197                                                    | 91-17-            | 64                | 53<br>28                    | 732                                            | 25         |                                      |
| 09-16-08                                                                                                                                                                                                                                                                                                                                                                                                                                                                                                                                                                                                                                                                                                                                                                                                                                                                                                                                                                                                                                                                                                                                                                                                                                                                                                                                                                                                                                                                                                                                                                                                                                                                                                                                                                                                                                                                                                                                                                                                                                                                                                                       | 29            | 2001                                                                              | 205                                                    | 09-10-            |                   | 27                          | 829                                            | 10         |                                      |
| 08-18-09                                                                                                                                                                                                                                                                                                                                                                                                                                                                                                                                                                                                                                                                                                                                                                                                                                                                                                                                                                                                                                                                                                                                                                                                                                                                                                                                                                                                                                                                                                                                                                                                                                                                                                                                                                                                                                                                                                                                                                                                                                                                                                                       | 182           | 2072                                                                              | 221                                                    | 08-20             |                   | 54                          | 6.70                                           | 79         |                                      |
| 07-17-08<br>06-18-09                                                                                                                                                                                                                                                                                                                                                                                                                                                                                                                                                                                                                                                                                                                                                                                                                                                                                                                                                                                                                                                                                                                                                                                                                                                                                                                                                                                                                                                                                                                                                                                                                                                                                                                                                                                                                                                                                                                                                                                                                                                                                                           | 20<br>34      | 2051<br>9415                                                                      | 243                                                    | 05.11             |                   | 29<br>34                    | 562<br>681                                     | 19         |                                      |
| 05-15-08                                                                                                                                                                                                                                                                                                                                                                                                                                                                                                                                                                                                                                                                                                                                                                                                                                                                                                                                                                                                                                                                                                                                                                                                                                                                                                                                                                                                                                                                                                                                                                                                                                                                                                                                                                                                                                                                                                                                                                                                                                                                                                                       | 26            | 6292                                                                              | 224                                                    | 05-15+            | 00                | 28                          | 506                                            | 3.8        |                                      |
| 04-17-08<br>03-19-08                                                                                                                                                                                                                                                                                                                                                                                                                                                                                                                                                                                                                                                                                                                                                                                                                                                                                                                                                                                                                                                                                                                                                                                                                                                                                                                                                                                                                                                                                                                                                                                                                                                                                                                                                                                                                                                                                                                                                                                                                                                                                                           | 29            | 5,795                                                                             | 100                                                    | 04-07-            |                   | 29                          | 560                                            | 19         |                                      |
| 02-19-08                                                                                                                                                                                                                                                                                                                                                                                                                                                                                                                                                                                                                                                                                                                                                                                                                                                                                                                                                                                                                                                                                                                                                                                                                                                                                                                                                                                                                                                                                                                                                                                                                                                                                                                                                                                                                                                                                                                                                                                                                                                                                                                       | 32            | 00646                                                                             | 174                                                    | 82.104            | 00                | 32                          | 655                                            | 30         |                                      |
| 01-16-08                                                                                                                                                                                                                                                                                                                                                                                                                                                                                                                                                                                                                                                                                                                                                                                                                                                                                                                                                                                                                                                                                                                                                                                                                                                                                                                                                                                                                                                                                                                                                                                                                                                                                                                                                                                                                                                                                                                                                                                                                                                                                                                       |               | 6470                                                                              |                                                        | 05-50-            |                   |                             |                                                | 22         |                                      |
| Fort Collins                                                                                                                                                                                                                                                                                                                                                                                                                                                                                                                                                                                                                                                                                                                                                                                                                                                                                                                                                                                                                                                                                                                                                                                                                                                                                                                                                                                                                                                                                                                                                                                                                                                                                                                                                                                                                                                                                                                                                                                                                                                                                                                   |               | payable to Fort                                                                   |                                                        | lies. Return th   | vis portio        | n with pay                  |                                                |            | 107.0                                |
| -                                                                                                                                                                                                                                                                                                                                                                                                                                                                                                                                                                                                                                                                                                                                                                                                                                                                                                                                                                                                                                                                                                                                                                                                                                                                                                                                                                                                                                                                                                                                                                                                                                                                                                                                                                                                                                                                                                                                                                                                                                                                                                                              | count Nur     | COLUMN STREET, STORE                                                              | Address                                                |                   |                   |                             |                                                | te Due An  | SS0.07                               |
|                                                                                                                                                                                                                                                                                                                                                                                                                                                                                                                                                                                                                                                                                                                                                                                                                                                                                                                                                                                                                                                                                                                                                                                                                                                                                                                                                                                                                                                                                                                                                                                                                                                                                                                                                                                                                                                                                                                                                                                                                                                                                                                                | 234557-8      | PAY - amount                                                                      |                                                        |                   |                   |                             |                                                | 20-04      | \$00.97                              |
|                                                                                                                                                                                                                                                                                                                                                                                                                                                                                                                                                                                                                                                                                                                                                                                                                                                                                                                                                                                                                                                                                                                                                                                                                                                                                                                                                                                                                                                                                                                                                                                                                                                                                                                                                                                                                                                                                                                                                                                                                                                                                                                                | NU NUT        | rwd - amount                                                                      | CWDG WIII                                              | oe oraned d       | m the Di          | - oue da                    |                                                |            |                                      |
| UTILITIES<br>1234 ANY                                                                                                                                                                                                                                                                                                                                                                                                                                                                                                                                                                                                                                                                                                                                                                                                                                                                                                                                                                                                                                                                                                                                                                                                                                                                                                                                                                                                                                                                                                                                                                                                                                                                                                                                                                                                                                                                                                                                                                                                                                                                                                          | ST            | OMER                                                                              |                                                        |                   | PO                | BOX 158                     | NS UTILITIES<br>10<br>NS CO 80522              | 1580       |                                      |