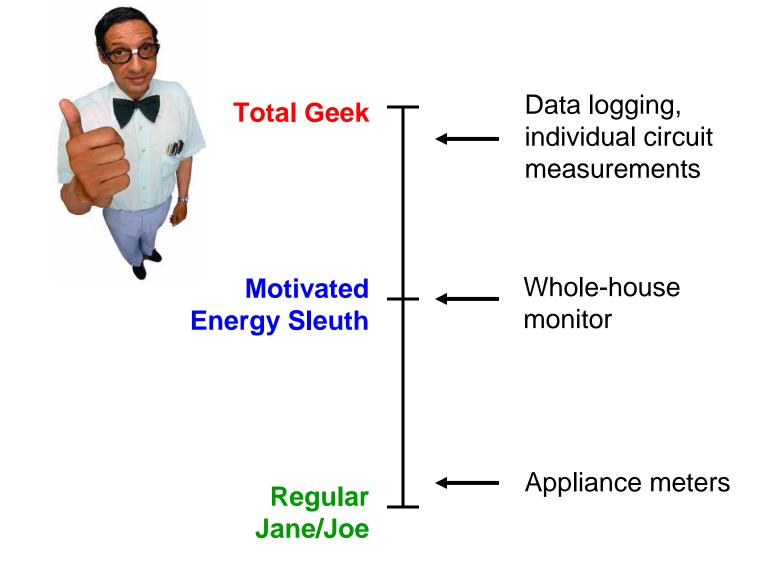

#### Your Tools

- Month to month bill patterns Gas and Electric
- The Electric Use Estimator
- Measurement Appliance meter and whole-house monitors

|                                                                                                                                                                                                                                                                                                                                                                                                                                                                                                                                                                                                                                                                                                                                                                                                                                                                                                                                                                                                                                                                                                                                                                                                                                                                                                                                                                                                                                                                                                                                                                                                                                                                                                                                                                                                                                                                                                                                                                                                                                                                                                                                | ollin         | 330 S                                                                             | ollins Utili<br>mer Servia<br>College A<br>8 a.m. to ! | 0                 | kdays             |                             | Phone: (970<br>E-mail: utilitie<br>Web: www.fe | es@fcgov.c |                                      |
|--------------------------------------------------------------------------------------------------------------------------------------------------------------------------------------------------------------------------------------------------------------------------------------------------------------------------------------------------------------------------------------------------------------------------------------------------------------------------------------------------------------------------------------------------------------------------------------------------------------------------------------------------------------------------------------------------------------------------------------------------------------------------------------------------------------------------------------------------------------------------------------------------------------------------------------------------------------------------------------------------------------------------------------------------------------------------------------------------------------------------------------------------------------------------------------------------------------------------------------------------------------------------------------------------------------------------------------------------------------------------------------------------------------------------------------------------------------------------------------------------------------------------------------------------------------------------------------------------------------------------------------------------------------------------------------------------------------------------------------------------------------------------------------------------------------------------------------------------------------------------------------------------------------------------------------------------------------------------------------------------------------------------------------------------------------------------------------------------------------------------------|---------------|-----------------------------------------------------------------------------------|--------------------------------------------------------|-------------------|-------------------|-----------------------------|------------------------------------------------|------------|--------------------------------------|
| Account Number C                                                                                                                                                                                                                                                                                                                                                                                                                                                                                                                                                                                                                                                                                                                                                                                                                                                                                                                                                                                                                                                                                                                                                                                                                                                                                                                                                                                                                                                                                                                                                                                                                                                                                                                                                                                                                                                                                                                                                                                                                                                                                                               | ustomer       | Name S                                                                            | ervice Add                                             | TOTAL             | - 00              |                             | Bill Date D                                    | ate Due Ar | nount Due                            |
| And the second s | Julities Cu   |                                                                                   | 1234 Any St.                                           |                   |                   |                             |                                                | 2-20-09    | \$80,97                              |
|                                                                                                                                                                                                                                                                                                                                                                                                                                                                                                                                                                                                                                                                                                                                                                                                                                                                                                                                                                                                                                                                                                                                                                                                                                                                                                                                                                                                                                                                                                                                                                                                                                                                                                                                                                                                                                                                                                                                                                                                                                                                                                                                |               |                                                                                   |                                                        |                   |                   |                             | 2-2-1-1                                        |            |                                      |
|                                                                                                                                                                                                                                                                                                                                                                                                                                                                                                                                                                                                                                                                                                                                                                                                                                                                                                                                                                                                                                                                                                                                                                                                                                                                                                                                                                                                                                                                                                                                                                                                                                                                                                                                                                                                                                                                                                                                                                                                                                                                                                                                |               | See reverse ski                                                                   |                                                        |                   |                   |                             | AMO/IN.                                        |            |                                      |
|                                                                                                                                                                                                                                                                                                                                                                                                                                                                                                                                                                                                                                                                                                                                                                                                                                                                                                                                                                                                                                                                                                                                                                                                                                                                                                                                                                                                                                                                                                                                                                                                                                                                                                                                                                                                                                                                                                                                                                                                                                                                                                                                | Paym<br>Charg | ent due last bills<br>ents received si<br>ges for this billing<br>bank account wi | ng period<br>noe last billin<br>pperiod due            | 02-20-09          |                   | 819 <b>7</b><br>5<br>5<br>5 | 113.65<br>113.65<br>80.97<br>80.97             |            |                                      |
| Service                                                                                                                                                                                                                                                                                                                                                                                                                                                                                                                                                                                                                                                                                                                                                                                                                                                                                                                                                                                                                                                                                                                                                                                                                                                                                                                                                                                                                                                                                                                                                                                                                                                                                                                                                                                                                                                                                                                                                                                                                                                                                                                        | Rate          | Service Da                                                                        | te<br>To Day                                           | Meter R           | leadings<br>Prese | Multi                       | olier Usa                                      | at Ci      | arge                                 |
| Electric Energy                                                                                                                                                                                                                                                                                                                                                                                                                                                                                                                                                                                                                                                                                                                                                                                                                                                                                                                                                                                                                                                                                                                                                                                                                                                                                                                                                                                                                                                                                                                                                                                                                                                                                                                                                                                                                                                                                                                                                                                                                                                                                                                | E100          | 12-17-08 01-2                                                                     | 0.09 34                                                | 47703             | 4853              |                             | 832                                            | KWH        | \$59.4                               |
| Stormwater<br>Wastewater                                                                                                                                                                                                                                                                                                                                                                                                                                                                                                                                                                                                                                                                                                                                                                                                                                                                                                                                                                                                                                                                                                                                                                                                                                                                                                                                                                                                                                                                                                                                                                                                                                                                                                                                                                                                                                                                                                                                                                                                                                                                                                       | H101<br>Q221  | 12-17-08 01-2                                                                     |                                                        |                   |                   |                             | 5275                                           | ACW        | \$9.2<br>\$24.6                      |
| Water<br>Base Charge                                                                                                                                                                                                                                                                                                                                                                                                                                                                                                                                                                                                                                                                                                                                                                                                                                                                                                                                                                                                                                                                                                                                                                                                                                                                                                                                                                                                                                                                                                                                                                                                                                                                                                                                                                                                                                                                                                                                                                                                                                                                                                           | W820          | 12-17-08 01-2                                                                     | 0-09 34                                                | 498627            | 50484             | 1.1                         | 6217                                           | 1          | \$12.7                               |
| Tier 1<br>Green Energy                                                                                                                                                                                                                                                                                                                                                                                                                                                                                                                                                                                                                                                                                                                                                                                                                                                                                                                                                                                                                                                                                                                                                                                                                                                                                                                                                                                                                                                                                                                                                                                                                                                                                                                                                                                                                                                                                                                                                                                                                                                                                                         | W220<br>E731  | 12-17-08 01-2                                                                     | 0.09 34                                                |                   |                   |                             |                                                | GAL        | \$12.3                               |
| Washer Rebate                                                                                                                                                                                                                                                                                                                                                                                                                                                                                                                                                                                                                                                                                                                                                                                                                                                                                                                                                                                                                                                                                                                                                                                                                                                                                                                                                                                                                                                                                                                                                                                                                                                                                                                                                                                                                                                                                                                                                                                                                                                                                                                  | J100          |                                                                                   | ****                                                   |                   | kes Tax           | is billing p                |                                                | _          | -\$50.0<br>\$78.5<br>\$1.6<br>\$80.5 |
|                                                                                                                                                                                                                                                                                                                                                                                                                                                                                                                                                                                                                                                                                                                                                                                                                                                                                                                                                                                                                                                                                                                                                                                                                                                                                                                                                                                                                                                                                                                                                                                                                                                                                                                                                                                                                                                                                                                                                                                                                                                                                                                                |               |                                                                                   | -                                                      |                   |                   |                             |                                                |            |                                      |
| Read Date                                                                                                                                                                                                                                                                                                                                                                                                                                                                                                                                                                                                                                                                                                                                                                                                                                                                                                                                                                                                                                                                                                                                                                                                                                                                                                                                                                                                                                                                                                                                                                                                                                                                                                                                                                                                                                                                                                                                                                                                                                                                                                                      | Den           | er Billing Histo<br>Use in Gale                                                   | GeDry                                                  | ficel.S           | heler             | Diret                       | Use in kWh                                     | KONDas     |                                      |
| 01-20-09<br>12-17-08                                                                                                                                                                                                                                                                                                                                                                                                                                                                                                                                                                                                                                                                                                                                                                                                                                                                                                                                                                                                                                                                                                                                                                                                                                                                                                                                                                                                                                                                                                                                                                                                                                                                                                                                                                                                                                                                                                                                                                                                                                                                                                           | 34<br>30      | 6217                                                                              | 180                                                    | 105-20-<br>12-17- |                   | 34<br>50                    | 832                                            | 24         |                                      |
| 91-12-08                                                                                                                                                                                                                                                                                                                                                                                                                                                                                                                                                                                                                                                                                                                                                                                                                                                                                                                                                                                                                                                                                                                                                                                                                                                                                                                                                                                                                                                                                                                                                                                                                                                                                                                                                                                                                                                                                                                                                                                                                                                                                                                       | 35            | 6506                                                                              | 197                                                    | 91-17-            | 64                | 53<br>28                    | 732                                            | 25         |                                      |
| 09-16-08                                                                                                                                                                                                                                                                                                                                                                                                                                                                                                                                                                                                                                                                                                                                                                                                                                                                                                                                                                                                                                                                                                                                                                                                                                                                                                                                                                                                                                                                                                                                                                                                                                                                                                                                                                                                                                                                                                                                                                                                                                                                                                                       | 29            | 2001                                                                              | 205                                                    | 09-10-            |                   | 27                          | 829                                            | 10         |                                      |
| 08-18-09                                                                                                                                                                                                                                                                                                                                                                                                                                                                                                                                                                                                                                                                                                                                                                                                                                                                                                                                                                                                                                                                                                                                                                                                                                                                                                                                                                                                                                                                                                                                                                                                                                                                                                                                                                                                                                                                                                                                                                                                                                                                                                                       | 182           | 2072                                                                              | 221                                                    | 08-20             |                   | 54                          | 6.70                                           | 79         |                                      |
| 07-17-08<br>06-18-09                                                                                                                                                                                                                                                                                                                                                                                                                                                                                                                                                                                                                                                                                                                                                                                                                                                                                                                                                                                                                                                                                                                                                                                                                                                                                                                                                                                                                                                                                                                                                                                                                                                                                                                                                                                                                                                                                                                                                                                                                                                                                                           | 20<br>34      | 2051<br>9415                                                                      | 243                                                    | 05.11             |                   | 29<br>34                    | 562<br>681                                     | 19         |                                      |
| 05-15-08                                                                                                                                                                                                                                                                                                                                                                                                                                                                                                                                                                                                                                                                                                                                                                                                                                                                                                                                                                                                                                                                                                                                                                                                                                                                                                                                                                                                                                                                                                                                                                                                                                                                                                                                                                                                                                                                                                                                                                                                                                                                                                                       | 26            | 6292                                                                              | 224                                                    | 05-15+            | 00                | 28                          | 506                                            | 3.8        |                                      |
| 04-17-08<br>03-19-08                                                                                                                                                                                                                                                                                                                                                                                                                                                                                                                                                                                                                                                                                                                                                                                                                                                                                                                                                                                                                                                                                                                                                                                                                                                                                                                                                                                                                                                                                                                                                                                                                                                                                                                                                                                                                                                                                                                                                                                                                                                                                                           | 29            | 5,795                                                                             | 100                                                    | 04-07-            |                   | 29                          | 560                                            | 19         |                                      |
| 02-19-08                                                                                                                                                                                                                                                                                                                                                                                                                                                                                                                                                                                                                                                                                                                                                                                                                                                                                                                                                                                                                                                                                                                                                                                                                                                                                                                                                                                                                                                                                                                                                                                                                                                                                                                                                                                                                                                                                                                                                                                                                                                                                                                       | 32            | 00646                                                                             | 174                                                    | 82.104            | 00                | 32                          | 655                                            | 30         |                                      |
| 01-16-08                                                                                                                                                                                                                                                                                                                                                                                                                                                                                                                                                                                                                                                                                                                                                                                                                                                                                                                                                                                                                                                                                                                                                                                                                                                                                                                                                                                                                                                                                                                                                                                                                                                                                                                                                                                                                                                                                                                                                                                                                                                                                                                       |               | 6470                                                                              |                                                        | 05-50-            |                   |                             |                                                | 22         |                                      |
| Fort Collins                                                                                                                                                                                                                                                                                                                                                                                                                                                                                                                                                                                                                                                                                                                                                                                                                                                                                                                                                                                                                                                                                                                                                                                                                                                                                                                                                                                                                                                                                                                                                                                                                                                                                                                                                                                                                                                                                                                                                                                                                                                                                                                   |               | payable to Fort                                                                   |                                                        | lies. Return th   | vis portio        | n with pay                  |                                                |            | 107.0                                |
| -                                                                                                                                                                                                                                                                                                                                                                                                                                                                                                                                                                                                                                                                                                                                                                                                                                                                                                                                                                                                                                                                                                                                                                                                                                                                                                                                                                                                                                                                                                                                                                                                                                                                                                                                                                                                                                                                                                                                                                                                                                                                                                                              | count Nur     | COLUMN STREET, STORE                                                              | Address                                                |                   |                   |                             |                                                | te Due An  | SS0.07                               |
|                                                                                                                                                                                                                                                                                                                                                                                                                                                                                                                                                                                                                                                                                                                                                                                                                                                                                                                                                                                                                                                                                                                                                                                                                                                                                                                                                                                                                                                                                                                                                                                                                                                                                                                                                                                                                                                                                                                                                                                                                                                                                                                                | 234557-8      | PAY - amount                                                                      |                                                        |                   |                   |                             |                                                | 20-04      | \$00.97                              |
|                                                                                                                                                                                                                                                                                                                                                                                                                                                                                                                                                                                                                                                                                                                                                                                                                                                                                                                                                                                                                                                                                                                                                                                                                                                                                                                                                                                                                                                                                                                                                                                                                                                                                                                                                                                                                                                                                                                                                                                                                                                                                                                                | NU NUT        | rwd - amount                                                                      | CWDG WIII                                              | oe oraned d       | m the Di          | - oue da                    |                                                |            |                                      |
| UTILITIES<br>1234 ANY                                                                                                                                                                                                                                                                                                                                                                                                                                                                                                                                                                                                                                                                                                                                                                                                                                                                                                                                                                                                                                                                                                                                                                                                                                                                                                                                                                                                                                                                                                                                                                                                                                                                                                                                                                                                                                                                                                                                                                                                                                                                                                          | ST            | OMER                                                                              |                                                        |                   | PO                | BOX 158                     | NS UTILITIES<br>10<br>NS CO 80522              | 1580       |                                      |