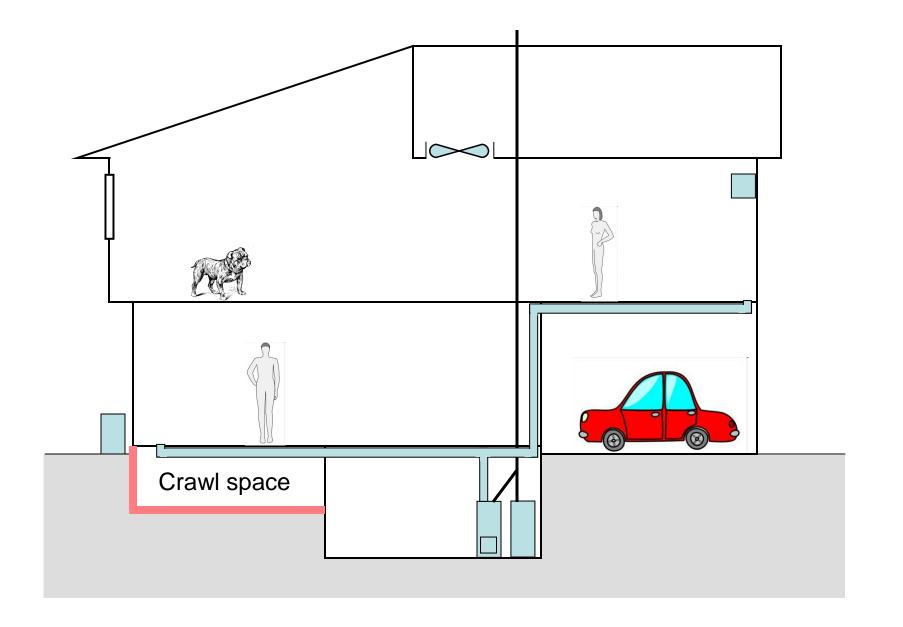

ncy Program Overview



## Home Efficiency Program Incentives

- \$60 comprehensive energy audits
- Insulation & Air Sealing (typical \$200 to \$750 depending on ...)
- Windows Upgrades (as much as \$500 to \$1000)
- HVAC (motors, system upgrades, water heaters, etc. \$150 to \$500 ... )
- Additional rebates from Xcel Energy and Governor's Energy Office ("GEO"), federal tax breaks



# ... Reel 'em in!

#### Whole House Mindset

- Many categories of incentives, But...
- Independent audit guides you to prioritize the steps to take and make informed choices avoiding high cost or low-value measures.
- Installation by qualified participating contractors that understand and agree to high standards of installation.
- Quality Control follow-up

# **Eligible Improvements**



# **Thermal Shell**

























# Mechanical Systems





















**Consumer Product Incentives** 

# Shrink Your Usage and Save

#### Make Efficient Choices. Discover Your Home's Potential.

# Lighting, Appliances, Water ...



http://www.fcgov.com/utilities/residential/conserve/rebates-programs



• A test case or two ...

# **Our Reference Budget**

2000 sq. ft home

 Recent Vintage Home: \$1000 /year total \$500/year Elec.

• Older Homes: \$2000/year Total \$600/year Elec.

# **Annual Energy Cost**

Breakdown of Total Household Energy Cost



# **Household Electric Costs**

**Breakdown of Electric Costs** 



# **Household Electric Costs**

**Breakdown of Electric Costs** 



# **Household Electric Costs**

**Breakdown of Electric Costs** 



# AARP simple tips?



**Slash Your Energy