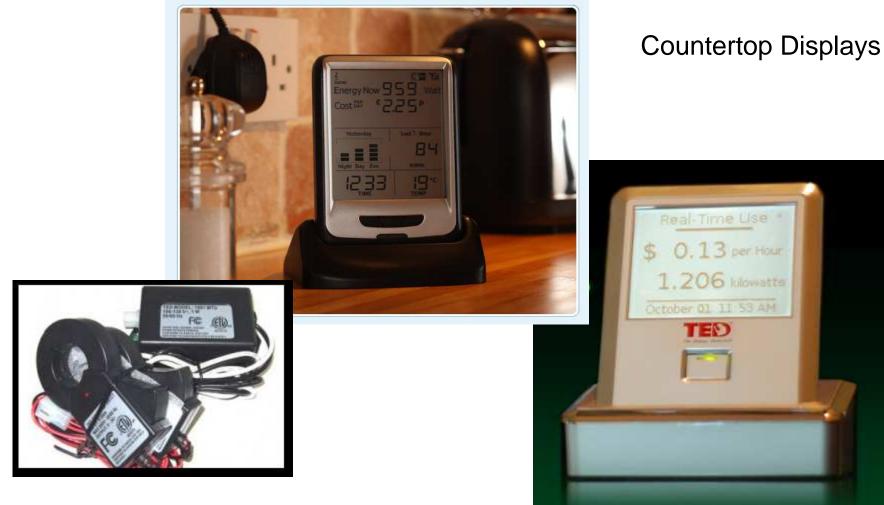

#### Your Tools

- Month to month bill patterns Gas and Electric
- The Electric Use Estimator
- Measurement Appliance meter and whole-house monitors

|                                                                                                                                                                                                                                                                                                                                                                                                                                                                                                                                                                                                                                                                                                                                                                                                                                                                                                                                                                                                                                                                                                                                                                                                                                                                                                                                                                                                                                                                                                                                                                                                                                                                                                                                                                                                                                                                                                                                                                                                                                                                                                                                | ollin         | 330 S                                                                             | ollins Utili<br>mer Servia<br>College A<br>8 a.m. to ! | 0                 | kdays             |                             | Phone: (970<br>E-mail: utilitie<br>Web: www.fe | es@fcgov.c |                                      |
|--------------------------------------------------------------------------------------------------------------------------------------------------------------------------------------------------------------------------------------------------------------------------------------------------------------------------------------------------------------------------------------------------------------------------------------------------------------------------------------------------------------------------------------------------------------------------------------------------------------------------------------------------------------------------------------------------------------------------------------------------------------------------------------------------------------------------------------------------------------------------------------------------------------------------------------------------------------------------------------------------------------------------------------------------------------------------------------------------------------------------------------------------------------------------------------------------------------------------------------------------------------------------------------------------------------------------------------------------------------------------------------------------------------------------------------------------------------------------------------------------------------------------------------------------------------------------------------------------------------------------------------------------------------------------------------------------------------------------------------------------------------------------------------------------------------------------------------------------------------------------------------------------------------------------------------------------------------------------------------------------------------------------------------------------------------------------------------------------------------------------------|---------------|-----------------------------------------------------------------------------------|--------------------------------------------------------|-------------------|-------------------|-----------------------------|------------------------------------------------|------------|--------------------------------------|
| Account Number C                                                                                                                                                                                                                                                                                                                                                                                                                                                                                                                                                                                                                                                                                                                                                                                                                                                                                                                                                                                                                                                                                                                                                                                                                                                                                                                                                                                                                                                                                                                                                                                                                                                                                                                                                                                                                                                                                                                                                                                                                                                                                                               | ustomer       | Name S                                                                            | ervice Add                                             | TOTAL             | - 00              |                             | Bill Date D                                    | ate Due Ar | nount Due                            |
| And the second s | Julities Cu   |                                                                                   | 1234 Any St.                                           |                   |                   |                             |                                                | 2-20-09    | \$80,97                              |
|                                                                                                                                                                                                                                                                                                                                                                                                                                                                                                                                                                                                                                                                                                                                                                                                                                                                                                                                                                                                                                                                                                                                                                                                                                                                                                                                                                                                                                                                                                                                                                                                                                                                                                                                                                                                                                                                                                                                                                                                                                                                                                                                |               |                                                                                   |                                                        |                   |                   |                             | 2-2-1-1                                        |            |                                      |
|                                                                                                                                                                                                                                                                                                                                                                                                                                                                                                                                                                                                                                                                                                                                                                                                                                                                                                                                                                                                                                                                                                                                                                                                                                                                                                                                                                                                                                                                                                                                                                                                                                                                                                                                                                                                                                                                                                                                                                                                                                                                                                                                |               | See reverse ski                                                                   |                                                        |                   |                   |                             | AMO/IN.                                        |            |                                      |
|                                                                                                                                                                                                                                                                                                                                                                                                                                                                                                                                                                                                                                                                                                                                                                                                                                                                                                                                                                                                                                                                                                                                                                                                                                                                                                                                                                                                                                                                                                                                                                                                                                                                                                                                                                                                                                                                                                                                                                                                                                                                                                                                | Paym<br>Charg | ent due last bills<br>ents received si<br>ges for this billing<br>bank account wi | ng period<br>noe last billin<br>pperiod due            | 02-20-09          |                   | 819 <b>7</b><br>5<br>5<br>5 | 113.65<br>113.65<br>80.97<br>80.97             |            |                                      |
| Service                                                                                                                                                                                                                                                                                                                                                                                                                                                                                                                                                                                                                                                                                                                                                                                                                                                                                                                                                                                                                                                                                                                                                                                                                                                                                                                                                                                                                                                                                                                                                                                                                                                                                                                                                                                                                                                                                                                                                                                                                                                                                                                        | Rate          | Service Da                                                                        | te<br>To Day                                           | Meter R           | leadings<br>Prese | Multi                       | olier Usa                                      | at Ci      | arge                                 |
| Electric Energy                                                                                                                                                                                                                                                                                                                                                                                                                                                                                                                                                                                                                                                                                                                                                                                                                                                                                                                                                                                                                                                                                                                                                                                                                                                                                                                                                                                                                                                                                                                                                                                                                                                                                                                                                                                                                                                                                                                                                                                                                                                                                                                | E100          | 12-17-08 01-2                                                                     | 0.09 34                                                | 47703             | 4853              |                             | 832                                            | KWH        | \$59.4                               |
| Stormwater<br>Wastewater                                                                                                                                                                                                                                                                                                                                                                                                                                                                                                                                                                                                                                                                                                                                                                                                                                                                                                                                                                                                                                                                                                                                                                                                                                                                                                                                                                                                                                                                                                                                                                                                                                                                                                                                                                                                                                                                                                                                                                                                                                                                                                       | H101<br>Q221  | 12-17-08 01-2                                                                     |                                                        |                   |                   |                             | 5275                                           | ACW        | \$9.2<br>\$24.6                      |
| Water<br>Base Charge                                                                                                                                                                                                                                                                                                                                                                                                                                                                                                                                                                                                                                                                                                                                                                                                                                                                                                                                                                                                                                                                                                                                                                                                                                                                                                                                                                                                                                                                                                                                                                                                                                                                                                                                                                                                                                                                                                                                                                                                                                                                                                           | W820          | 12-17-08 01-2                                                                     | 0-09 34                                                | 498627            | 50484             | 1.1                         | 6217                                           | 1          | \$12.7                               |
| Tier 1<br>Green Energy                                                                                                                                                                                                                                                                                                                                                                                                                                                                                                                                                                                                                                                                                                                                                                                                                                                                                                                                                                                                                                                                                                                                                                                                                                                                                                                                                                                                                                                                                                                                                                                                                                                                                                                                                                                                                                                                                                                                                                                                                                                                                                         | W220<br>E731  | 12-17-08 01-2                                                                     | 0.09 34                                                |                   |                   |                             |                                                | GAL        | \$12.3                               |
| Washer Rebate                                                                                                                                                                                                                                                                                                                                                                                                                                                                                                                                                                                                                                                                                                                                                                                                                                                                                                                                                                                                                                                                                                                                                                                                                                                                                                                                                                                                                                                                                                                                                                                                                                                                                                                                                                                                                                                                                                                                                                                                                                                                                                                  | J100          |                                                                                   | ****                                                   |                   | kes Tax           | is billing p                |                                                | _          | -\$50.0<br>\$78.5<br>\$1.6<br>\$80.5 |
|                                                                                                                                                                                                                                                                                                                                                                                                                                                                                                                                                                                                                                                                                                                                                                                                                                                                                                                                                                                                                                                                                                                                                                                                                                                                                                                                                                                                                                                                                                                                                                                                                                                                                                                                                                                                                                                                                                                                                                                                                                                                                                                                |               |                                                                                   | -                                                      |                   |                   |                             |                                                |            |                                      |
| Read Date                                                                                                                                                                                                                                                                                                                                                                                                                                                                                                                                                                                                                                                                                                                                                                                                                                                                                                                                                                                                                                                                                                                                                                                                                                                                                                                                                                                                                                                                                                                                                                                                                                                                                                                                                                                                                                                                                                                                                                                                                                                                                                                      | Den           | er Billing Histo<br>Use in Gale                                                   | GeDry                                                  | ficel.S           | heler             | Diret                       | Use in kWh                                     | KONDas     |                                      |
| 01-20-09<br>12-17-08                                                                                                                                                                                                                                                                                                                                                                                                                                                                                                                                                                                                                                                                                                                                                                                                                                                                                                                                                                                                                                                                                                                                                                                                                                                                                                                                                                                                                                                                                                                                                                                                                                                                                                                                                                                                                                                                                                                                                                                                                                                                                                           | 34<br>30      | 6217                                                                              | 180                                                    | 105-20-<br>12-17- |                   | 34<br>50                    | 832                                            | 24         |                                      |
| 91-12-08                                                                                                                                                                                                                                                                                                                                                                                                                                                                                                                                                                                                                                                                                                                                                                                                                                                                                                                                                                                                                                                                                                                                                                                                                                                                                                                                                                                                                                                                                                                                                                                                                                                                                                                                                                                                                                                                                                                                                                                                                                                                                                                       | 35            | 6506                                                                              | 197                                                    | 91-17-            | 64                | 53<br>28                    | 732                                            | 25         |                                      |
| 09-16-08                                                                                                                                                                                                                                                                                                                                                                                                                                                                                                                                                                                                                                                                                                                                                                                                                                                                                                                                                                                                                                                                                                                                                                                                                                                                                                                                                                                                                                                                                                                                                                                                                                                                                                                                                                                                                                                                                                                                                                                                                                                                                                                       | 29            | 2001                                                                              | 205                                                    | 09-10-            |                   | 27                          | 829                                            | 10         |                                      |
| 08-18-09                                                                                                                                                                                                                                                                                                                                                                                                                                                                                                                                                                                                                                                                                                                                                                                                                                                                                                                                                                                                                                                                                                                                                                                                                                                                                                                                                                                                                                                                                                                                                                                                                                                                                                                                                                                                                                                                                                                                                                                                                                                                                                                       | 182           | 2072                                                                              | 221                                                    | 08-20             |                   | 54                          | 6.70                                           | 79         |                                      |
| 07-17-08<br>06-18-09                                                                                                                                                                                                                                                                                                                                                                                                                                                                                                                                                                                                                                                                                                                                                                                                                                                                                                                                                                                                                                                                                                                                                                                                                                                                                                                                                                                                                                                                                                                                                                                                                                                                                                                                                                                                                                                                                                                                                                                                                                                                                                           | 20<br>34      | 2051<br>9415                                                                      | 243                                                    | 05.11             |                   | 29<br>34                    | 562<br>681                                     | 19         |                                      |
| 05-15-08                                                                                                                                                                                                                                                                                                                                                                                                                                                                                                                                                                                                                                                                                                                                                                                                                                                                                                                                                                                                                                                                                                                                                                                                                                                                                                                                                                                                                                                                                                                                                                                                                                                                                                                                                                                                                                                                                                                                                                                                                                                                                                                       | 26            | 6292                                                                              | 224                                                    | 05-15+            | 00                | 28                          | 506                                            | 3.8        |                                      |
| 04-17-08<br>03-19-08                                                                                                                                                                                                                                                                                                                                                                                                                                                                                                                                                                                                                                                                                                                                                                                                                                                                                                                                                                                                                                                                                                                                                                                                                                                                                                                                                                                                                                                                                                                                                                                                                                                                                                                                                                                                                                                                                                                                                                                                                                                                                                           | 29            | 5,795                                                                             | 100                                                    | 04-07-            |                   | 29                          | 560                                            | 19         |                                      |
| 02-19-08                                                                                                                                                                                                                                                                                                                                                                                                                                                                                                                                                                                                                                                                                                                                                                                                                                                                                                                                                                                                                                                                                                                                                                                                                                                                                                                                                                                                                                                                                                                                                                                                                                                                                                                                                                                                                                                                                                                                                                                                                                                                                                                       | 32            | 00646                                                                             | 174                                                    | 82.104            | 00                | 32                          | 655                                            | 30         |                                      |
| 01-16-08                                                                                                                                                                                                                                                                                                                                                                                                                                                                                                                                                                                                                                                                                                                                                                                                                                                                                                                                                                                                                                                                                                                                                                                                                                                                                                                                                                                                                                                                                                                                                                                                                                                                                                                                                                                                                                                                                                                                                                                                                                                                                                                       |               | 6470                                                                              |                                                        | 05-50-            |                   |                             |                                                | 22         |                                      |
| Fort Collins                                                                                                                                                                                                                                                                                                                                                                                                                                                                                                                                                                                                                                                                                                                                                                                                                                                                                                                                                                                                                                                                                                                                                                                                                                                                                                                                                                                                                                                                                                                                                                                                                                                                                                                                                                                                                                                                                                                                                                                                                                                                                                                   |               | payable to Fort                                                                   |                                                        | lies. Return th   | vis portio        | n with pay                  |                                                |            | 107.0                                |
| -                                                                                                                                                                                                                                                                                                                                                                                                                                                                                                                                                                                                                                                                                                                                                                                                                                                                                                                                                                                                                                                                                                                                                                                                                                                                                                                                                                                                                                                                                                                                                                                                                                                                                                                                                                                                                                                                                                                                                                                                                                                                                                                              | count Nur     | COLUMN STREET, STORE                                                              | Address                                                |                   |                   |                             |                                                | te Due An  | SS0.07                               |
|                                                                                                                                                                                                                                                                                                                                                                                                                                                                                                                                                                                                                                                                                                                                                                                                                                                                                                                                                                                                                                                                                                                                                                                                                                                                                                                                                                                                                                                                                                                                                                                                                                                                                                                                                                                                                                                                                                                                                                                                                                                                                                                                | 234557-8      | PAY - amount                                                                      |                                                        |                   |                   |                             |                                                | 20-04      | \$00.97                              |
|                                                                                                                                                                                                                                                                                                                                                                                                                                                                                                                                                                                                                                                                                                                                                                                                                                                                                                                                                                                                                                                                                                                                                                                                                                                                                                                                                                                                                                                                                                                                                                                                                                                                                                                                                                                                                                                                                                                                                                                                                                                                                                                                | NU NUT        | rwd - amount                                                                      | CWDG WIII                                              | oe oraned d       | m the Di          | - oue da                    |                                                |            |                                      |
| UTILITIES<br>1234 ANY                                                                                                                                                                                                                                                                                                                                                                                                                                                                                                                                                                                                                                                                                                                                                                                                                                                                                                                                                                                                                                                                                                                                                                                                                                                                                                                                                                                                                                                                                                                                                                                                                                                                                                                                                                                                                                                                                                                                                                                                                                                                                                          | ST            | OMER                                                                              |                                                        |                   | PO                | BOX 158                     | NS UTILITIES<br>10<br>NS CO 80522              | 1580       |                                      |