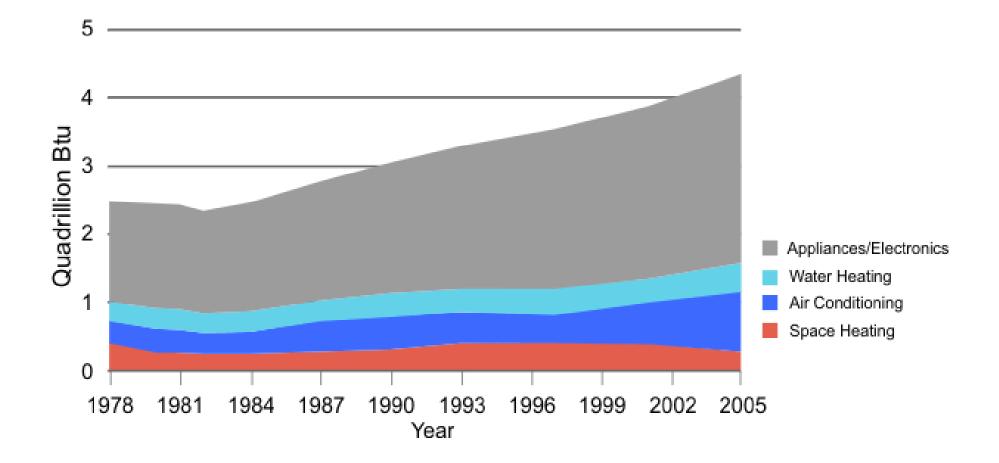

#### National Trends ...

Residential Electricity Consumption, By End Use, 1978-2005