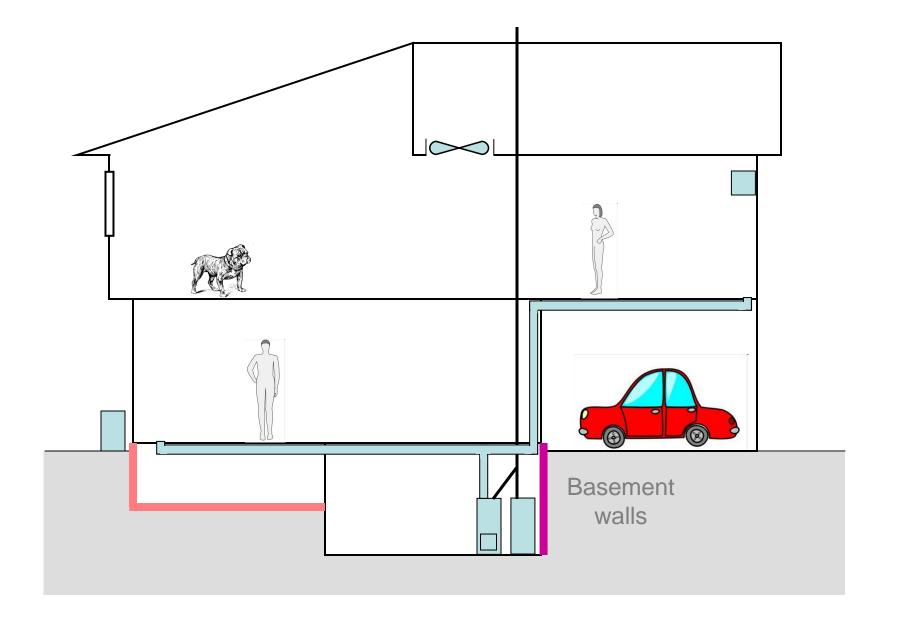

#### Your Tools

- Month to month bill patterns Gas and Electric
- The Electric Use Estimator
- Measurement Appliance meter and whole-house monitors

|                                                                                                                                                                                                                                                                                                                                                                                                                                                                                                                                                                                                                                                                                                                                                                                                                                                                                                                                                                                                                                                                                                                                                                                                                                                                                                                                                                                                                                                                                                                                                                                                                                                                                                                                                                                                                                                                                                                                                                                                                                                                                                                                | ollin         | 330 S                                                                             | ollins Utili<br>mer Servia<br>College A<br>8 a.m. to ! | 0                 | kdays             |                             | Phone: (970<br>E-mail: utilitie<br>Web: www.fe | es@fcgov.c |                                      |
|--------------------------------------------------------------------------------------------------------------------------------------------------------------------------------------------------------------------------------------------------------------------------------------------------------------------------------------------------------------------------------------------------------------------------------------------------------------------------------------------------------------------------------------------------------------------------------------------------------------------------------------------------------------------------------------------------------------------------------------------------------------------------------------------------------------------------------------------------------------------------------------------------------------------------------------------------------------------------------------------------------------------------------------------------------------------------------------------------------------------------------------------------------------------------------------------------------------------------------------------------------------------------------------------------------------------------------------------------------------------------------------------------------------------------------------------------------------------------------------------------------------------------------------------------------------------------------------------------------------------------------------------------------------------------------------------------------------------------------------------------------------------------------------------------------------------------------------------------------------------------------------------------------------------------------------------------------------------------------------------------------------------------------------------------------------------------------------------------------------------------------|---------------|-----------------------------------------------------------------------------------|--------------------------------------------------------|-------------------|-------------------|-----------------------------|------------------------------------------------|------------|--------------------------------------|
| Account Number C                                                                                                                                                                                                                                                                                                                                                                                                                                                                                                                                                                                                                                                                                                                                                                                                                                                                                                                                                                                                                                                                                                                                                                                                                                                                                                                                                                                                                                                                                                                                                                                                                                                                                                                                                                                                                                                                                                                                                                                                                                                                                                               | ustomer       | Name S                                                                            | ervice Add                                             | TOTAL             | - 00              |                             | Bill Date D                                    | ate Due Ar | nount Due                            |
| And the second s | Julities Cu   |                                                                                   | 1234 Any St.                                           |                   |                   |                             |                                                | 2-20-09    | \$80,97                              |
|                                                                                                                                                                                                                                                                                                                                                                                                                                                                                                                                                                                                                                                                                                                                                                                                                                                                                                                                                                                                                                                                                                                                                                                                                                                                                                                                                                                                                                                                                                                                                                                                                                                                                                                                                                                                                                                                                                                                                                                                                                                                                                                                |               |                                                                                   |                                                        |                   |                   |                             | 2-2-1-1                                        |            |                                      |
|                                                                                                                                                                                                                                                                                                                                                                                                                                                                                                                                                                                                                                                                                                                                                                                                                                                                                                                                                                                                                                                                                                                                                                                                                                                                                                                                                                                                                                                                                                                                                                                                                                                                                                                                                                                                                                                                                                                                                                                                                                                                                                                                |               | See reverse ski                                                                   |                                                        |                   |                   |                             | AMO/IN.                                        |            |                                      |
|                                                                                                                                                                                                                                                                                                                                                                                                                                                                                                                                                                                                                                                                                                                                                                                                                                                                                                                                                                                                                                                                                                                                                                                                                                                                                                                                                                                                                                                                                                                                                                                                                                                                                                                                                                                                                                                                                                                                                                                                                                                                                                                                | Paym<br>Charg | ent due last bills<br>ents received si<br>ges for this billing<br>bank account wi | ng period<br>noe last billin<br>pperiod due            | 02-20-09          |                   | 819 <b>7</b><br>5<br>5<br>5 | 113.65<br>113.65<br>80.97<br>80.97             |            |                                      |
| Service                                                                                                                                                                                                                                                                                                                                                                                                                                                                                                                                                                                                                                                                                                                                                                                                                                                                                                                                                                                                                                                                                                                                                                                                                                                                                                                                                                                                                                                                                                                                                                                                                                                                                                                                                                                                                                                                                                                                                                                                                                                                                                                        | Rate          | Service Da                                                                        | te<br>To Day                                           | Meter R           | leadings<br>Prese | Multi                       | olier Usa                                      | at Ci      | arge                                 |
| Electric Energy                                                                                                                                                                                                                                                                                                                                                                                                                                                                                                                                                                                                                                                                                                                                                                                                                                                                                                                                                                                                                                                                                                                                                                                                                                                                                                                                                                                                                                                                                                                                                                                                                                                                                                                                                                                                                                                                                                                                                                                                                                                                                                                | E100          | 12-17-08 01-2                                                                     | 0.09 34                                                | 47703             | 4853              |                             | 832                                            | KWH        | \$59.4                               |
| Stormwater<br>Wastewater                                                                                                                                                                                                                                                                                                                                                                                                                                                                                                                                                                                                                                                                                                                                                                                                                                                                                                                                                                                                                                                                                                                                                                                                                                                                                                                                                                                                                                                                                                                                                                                                                                                                                                                                                                                                                                                                                                                                                                                                                                                                                                       | H101<br>Q221  | 12-17-08 01-2                                                                     |                                                        |                   |                   |                             | 5275                                           | ACW        | \$9.2<br>\$24.6                      |
| Water<br>Base Charge                                                                                                                                                                                                                                                                                                                                                                                                                                                                                                                                                                                                                                                                                                                                                                                                                                                                                                                                                                                                                                                                                                                                                                                                                                                                                                                                                                                                                                                                                                                                                                                                                                                                                                                                                                                                                                                                                                                                                                                                                                                                                                           | W820          | 12-17-08 01-2                                                                     | 0-09 34                                                | 498627            | 50484             | 1.1                         | 6217                                           | 1          | \$12.7                               |
| Tier 1<br>Green Energy                                                                                                                                                                                                                                                                                                                                                                                                                                                                                                                                                                                                                                                                                                                                                                                                                                                                                                                                                                                                                                                                                                                                                                                                                                                                                                                                                                                                                                                                                                                                                                                                                                                                                                                                                                                                                                                                                                                                                                                                                                                                                                         | W220<br>E731  | 12-17-08 01-2                                                                     | 0.09 34                                                |                   |                   |                             |                                                | GAL        | \$12.3                               |
| Washer Rebate                                                                                                                                                                                                                                                                                                                                                                                                                                                                                                                                                                                                                                                                                                                                                                                                                                                                                                                                                                                                                                                                                                                                                                                                                                                                                                                                                                                                                                                                                                                                                                                                                                                                                                                                                                                                                                                                                                                                                                                                                                                                                                                  | J100          |                                                                                   | ****                                                   |                   | kes Tax           | is billing p                |                                                | _          | -\$50.0<br>\$78.5<br>\$1.6<br>\$80.5 |
|                                                                                                                                                                                                                                                                                                                                                                                                                                                                                                                                                                                                                                                                                                                                                                                                                                                                                                                                                                                                                                                                                                                                                                                                                                                                                                                                                                                                                                                                                                                                                                                                                                                                                                                                                                                                                                                                                                                                                                                                                                                                                                                                |               |                                                                                   | -                                                      |                   |                   |                             |                                                |            |                                      |
| Read Date                                                                                                                                                                                                                                                                                                                                                                                                                                                                                                                                                                                                                                                                                                                                                                                                                                                                                                                                                                                                                                                                                                                                                                                                                                                                                                                                                                                                                                                                                                                                                                                                                                                                                                                                                                                                                                                                                                                                                                                                                                                                                                                      | Den           | er Billing Histo<br>Use in Gale                                                   | GeDry                                                  | ficel.S           | heler             | Diret                       | Use in kWh                                     | KONDas     |                                      |
| 01-20-09<br>12-17-08                                                                                                                                                                                                                                                                                                                                                                                                                                                                                                                                                                                                                                                                                                                                                                                                                                                                                                                                                                                                                                                                                                                                                                                                                                                                                                                                                                                                                                                                                                                                                                                                                                                                                                                                                                                                                                                                                                                                                                                                                                                                                                           | 34<br>30      | 6217                                                                              | 180                                                    | 105-20-<br>12-17- |                   | 34<br>50                    | 832                                            | 24         |                                      |
| 91-12-08                                                                                                                                                                                                                                                                                                                                                                                                                                                                                                                                                                                                                                                                                                                                                                                                                                                                                                                                                                                                                                                                                                                                                                                                                                                                                                                                                                                                                                                                                                                                                                                                                                                                                                                                                                                                                                                                                                                                                                                                                                                                                                                       | 35            | 6506                                                                              | 197                                                    | 91-17-            | 64                | 53<br>28                    | 732                                            | 25         |                                      |
| 09-16-08                                                                                                                                                                                                                                                                                                                                                                                                                                                                                                                                                                                                                                                                                                                                                                                                                                                                                                                                                                                                                                                                                                                                                                                                                                                                                                                                                                                                                                                                                                                                                                                                                                                                                                                                                                                                                                                                                                                                                                                                                                                                                                                       | 29            | 2001                                                                              | 205                                                    | 09-10-            |                   | 27                          | 829                                            | 10         |                                      |
| 08-18-09                                                                                                                                                                                                                                                                                                                                                                                                                                                                                                                                                                                                                                                                                                                                                                                                                                                                                                                                                                                                                                                                                                                                                                                                                                                                                                                                                                                                                                                                                                                                                                                                                                                                                                                                                                                                                                                                                                                                                                                                                                                                                                                       | 182           | 2072                                                                              | 221                                                    | 08-20             |                   | 54                          | 6.70                                           | 79         |                                      |
| 07-17-08<br>06-18-09                                                                                                                                                                                                                                                                                                                                                                                                                                                                                                                                                                                                                                                                                                                                                                                                                                                                                                                                                                                                                                                                                                                                                                                                                                                                                                                                                                                                                                                                                                                                                                                                                                                                                                                                                                                                                                                                                                                                                                                                                                                                                                           | 20<br>34      | 2051<br>9415                                                                      | 243                                                    | 05.11             |                   | 29<br>34                    | 562<br>681                                     | 19         |                                      |
| 05-15-08                                                                                                                                                                                                                                                                                                                                                                                                                                                                                                                                                                                                                                                                                                                                                                                                                                                                                                                                                                                                                                                                                                                                                                                                                                                                                                                                                                                                                                                                                                                                                                                                                                                                                                                                                                                                                                                                                                                                                                                                                                                                                                                       | 26            | 6292                                                                              | 224                                                    | 05-15+            | 00                | 28                          | 506                                            | 3.8        |                                      |
| 04-17-08<br>03-19-08                                                                                                                                                                                                                                                                                                                                                                                                                                                                                                                                                                                                                                                                                                                                                                                                                                                                                                                                                                                                                                                                                                                                                                                                                                                                                                                                                                                                                                                                                                                                                                                                                                                                                                                                                                                                                                                                                                                                                                                                                                                                                                           | 29            | 5,795                                                                             | 100                                                    | 04-07-            |                   | 29                          | 560                                            | 19         |                                      |
| 02-19-08                                                                                                                                                                                                                                                                                                                                                                                                                                                                                                                                                                                                                                                                                                                                                                                                                                                                                                                                                                                                                                                                                                                                                                                                                                                                                                                                                                                                                                                                                                                                                                                                                                                                                                                                                                                                                                                                                                                                                                                                                                                                                                                       | 32            | 00646                                                                             | 174                                                    | 82.104            | 00                | 32                          | 655                                            | 30         |                                      |
| 01-16-08                                                                                                                                                                                                                                                                                                                                                                                                                                                                                                                                                                                                                                                                                                                                                                                                                                                                                                                                                                                                                                                                                                                                                                                                                                                                                                                                                                                                                                                                                                                                                                                                                                                                                                                                                                                                                                                                                                                                                                                                                                                                                                                       |               | 6470                                                                              |                                                        | 05-50-            |                   |                             |                                                | 22         |                                      |
| Fort Collins                                                                                                                                                                                                                                                                                                                                                                                                                                                                                                                                                                                                                                                                                                                                                                                                                                                                                                                                                                                                                                                                                                                                                                                                                                                                                                                                                                                                                                                                                                                                                                                                                                                                                                                                                                                                                                                                                                                                                                                                                                                                                                                   |               | payable to Fort                                                                   |                                                        | lies. Return th   | vis portio        | n with pay                  |                                                |            | 107.0                                |
| -                                                                                                                                                                                                                                                                                                                                                                                                                                                                                                                                                                                                                                                                                                                                                                                                                                                                                                                                                                                                                                                                                                                                                                                                                                                                                                                                                                                                                                                                                                                                                                                                                                                                                                                                                                                                                                                                                                                                                                                                                                                                                                                              | count Nur     | COLUMN STREET, STORE                                                              | Address                                                |                   |                   |                             |                                                | te Due An  | SS0.07                               |
|                                                                                                                                                                                                                                                                                                                                                                                                                                                                                                                                                                                                                                                                                                                                                                                                                                                                                                                                                                                                                                                                                                                                                                                                                                                                                                                                                                                                                                                                                                                                                                                                                                                                                                                                                                                                                                                                                                                                                                                                                                                                                                                                | 234557-8      | PAY - amount                                                                      |                                                        |                   |                   |                             |                                                | 20-04      | \$00.97                              |
|                                                                                                                                                                                                                                                                                                                                                                                                                                                                                                                                                                                                                                                                                                                                                                                                                                                                                                                                                                                                                                                                                                                                                                                                                                                                                                                                                                                                                                                                                                                                                                                                                                                                                                                                                                                                                                                                                                                                                                                                                                                                                                                                | NU NUT        | rwd - amount                                                                      | CWDG WIII                                              | oe oraned d       | m the Di          | - oue da                    |                                                |            |                                      |
| UTILITIES<br>1234 ANY                                                                                                                                                                                                                                                                                                                                                                                                                                                                                                                                                                                                                                                                                                                                                                                                                                                                                                                                                                                                                                                                                                                                                                                                                                                                                                                                                                                                                                                                                                                                                                                                                                                                                                                                                                                                                                                                                                                                                                                                                                                                                                          | ST            | OMER                                                                              |                                                        |                   | PO                | BOX 158                     | NS UTILITIES<br>10<br>NS CO 80522              | 1580       |                                      |