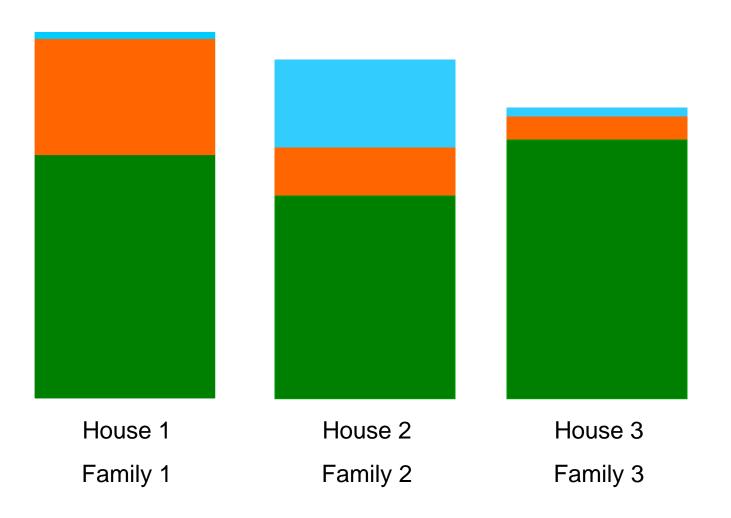

## Energy Use Patterns ...

#### **Part Depends on the House**

Impact on "Comfort"