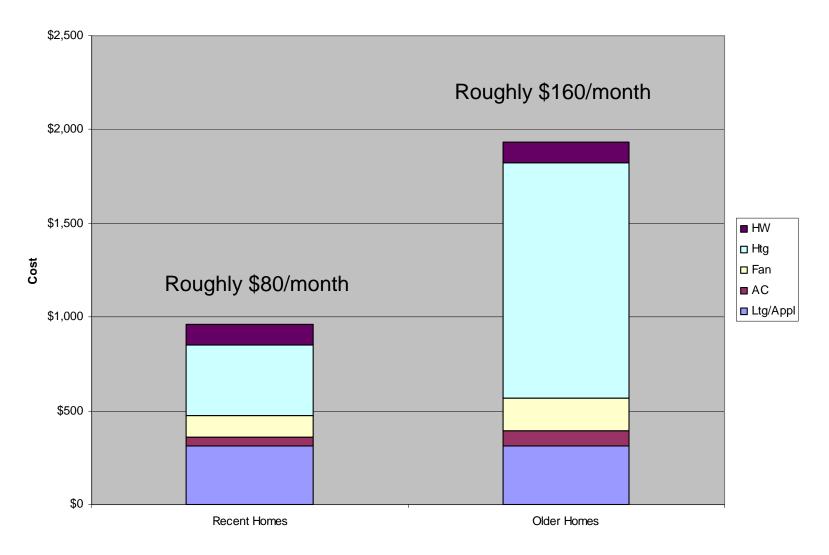

# How does a typical household use energy?

## **"Typical Home Energy Budget"**

 First, "Typical" doesn't help much - all homes are different