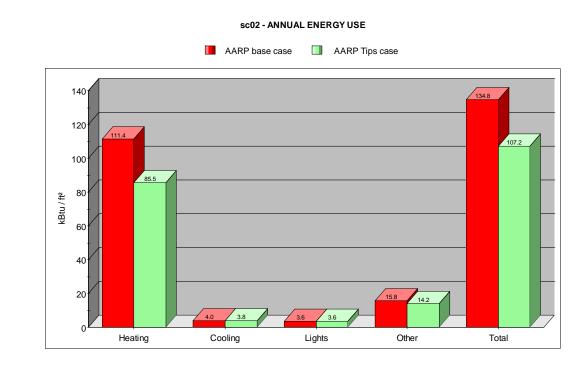

ater ...



http://www.fcgov.com/utilities/residential/conserve/rebates-programs



• A test case or two ...

# **Our Reference Budget**

2000 sq. ft home

 Recent Vintage Home: \$1000 /year total \$500/year Elec.

• Older Homes: \$2000/year Total \$600/year Elec.

# **Annual Energy Cost**

Breakdown of Total Household Energy Cost



# **Household Electric Costs**

**Breakdown of Electric Costs** 



# **Household Electric Costs**

**Breakdown of Electric Costs** 



# **Household Electric Costs**

**Breakdown of Electric Costs** 



# AARP simple tips?



**Slash Your Energy Bills** 

- Plug Wall Openings
- Weatherize windows and doors
- Programmable Thermostat
- Water Heater blanket
- Seal and wrap ductwork
- Fireplace doors and draft block

Spend roughly \$320, Save \$1000 per year! ?



**Modeling Results** 

- Models estimate 21% energy use reduction
- 17% energy cost reduction
- \$430 savings per year

# Beware!

- Are there "stinkers" out there? A few...
- Beware (some examples)
  - DIY Solar and Windmills "Earth4Energy"
  - Dolphin Smart Elec. Saver
  - Eco Power Generator
  - "Heat Surge", "Cool Surge"

# "... stop throwing money out the window and start generating our own electricity."



http://open4energy.com/forum/home/scam/energy\_saving\_scams

http://www.ehow.com/how\_4737537\_spot-energy-efficiency-scam.html

# Window model results



sc02 - ANNUAL ENERGY USE

Modeling a home with single pane windows replaced with double low-e all around.

# 10% Energy Reduction, likely some noise and comfort improvement but other heat loss paths remain unaddressed.

## Sum