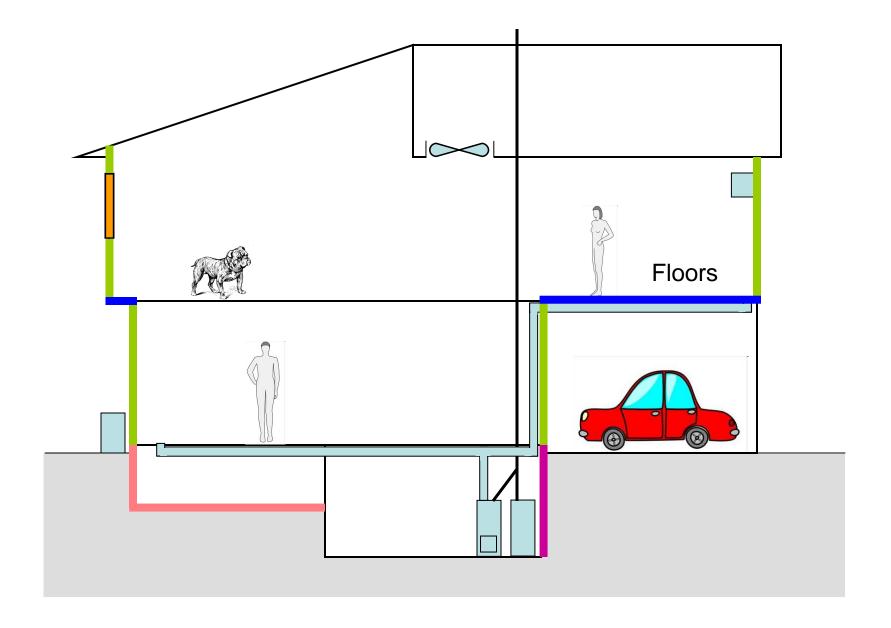

## **Energy Angling Basics**

#### **Energy Units**

## Natural Gas

- •British Thermal Units (Btu)
- a "Therm" = 100,000 Btu
- 1 Million Btu (**MMBtu**) = 10 Therms

Electricity

- Kilo-Watt Hour (kWh)
- 1 kWh = 3413 Btu

#### Power vs. Energy

**kiloWatt-hour** = quantity of electric energy

**kiloWatt** = rate of energy use

"ODOMETER" – Quantity – Miles

"SPEEDOMETER" – Rate - MPH

1 kWh = Ten 100Watt light bulbs burning for one hour