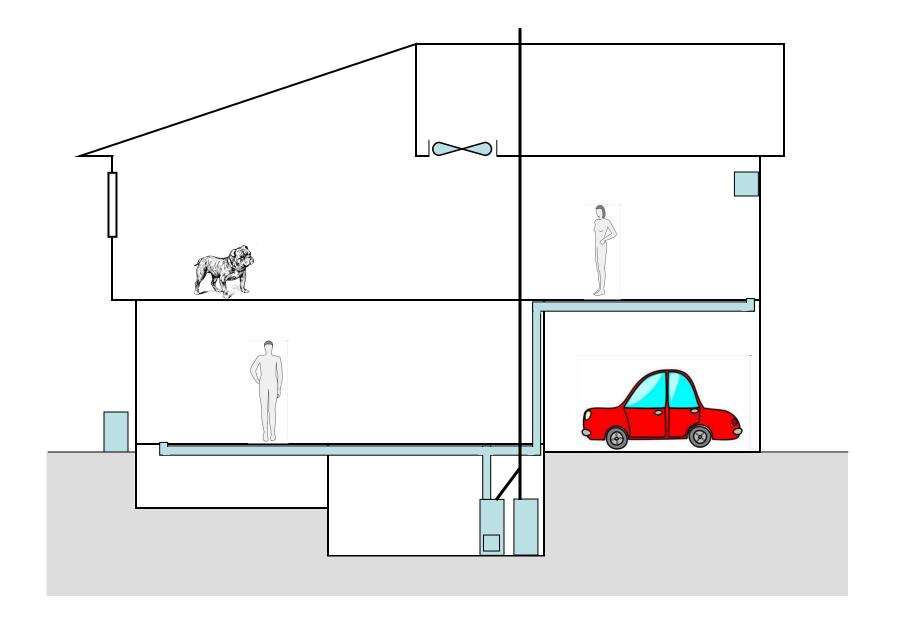

ncy</a>

# Home Efficiency Program Overview



## Home Efficiency Program Incentives

- \$60 comprehensive energy audits
- Insulation & Air Sealing (typical \$200 to \$750 depending on ...)
- Windows Upgrades (as much as \$500 to \$1000)
- HVAC (motors, system upgrades, water heaters, etc. \$150 to \$500 ... )
- Additional rebates from Xcel Energy and Governor's Energy Office ("GEO"), federal tax breaks



# ... Reel 'em in!

#### Whole House Mindset

- Many categories of incentives, But...
- Independent audit guides you to prioritize the steps to take and make informed choices avoiding high cost or low-value measures.
- Installation by qualified participating contractors that understand and agree to high standards of installation.
- Quality Control follow-up

# **Eligible Improvements**



# **Thermal Shell**

























# Mechanical Systems





















**Consumer Product Incentives** 

# Shrink Your Usage and Save

#### Make Efficient Choices. Discover Your Home's Potential.

# Lighting, Appliances, Water ...



http://www.fcgov.com/utilities/residential/conserve/rebates-programs



• A test case or two ...

# **Our Reference Budget**

2000 sq. ft home

 Recent Vintage Home: \$1000 /year total \$500/year Elec.

• Older Homes: \$2000/year Total \$600/year Elec.

# **Annual Energy Cost**

Breakdown of Total Household Energy Cost



# **Household Electric Costs**

**Breakdown of Electric Costs** 



# **Household Electric Costs**

**Breakdown of Electric Costs** 



# **Household Electric Costs**

**Breakdown of Electric Costs** 



# AARP simple tips?