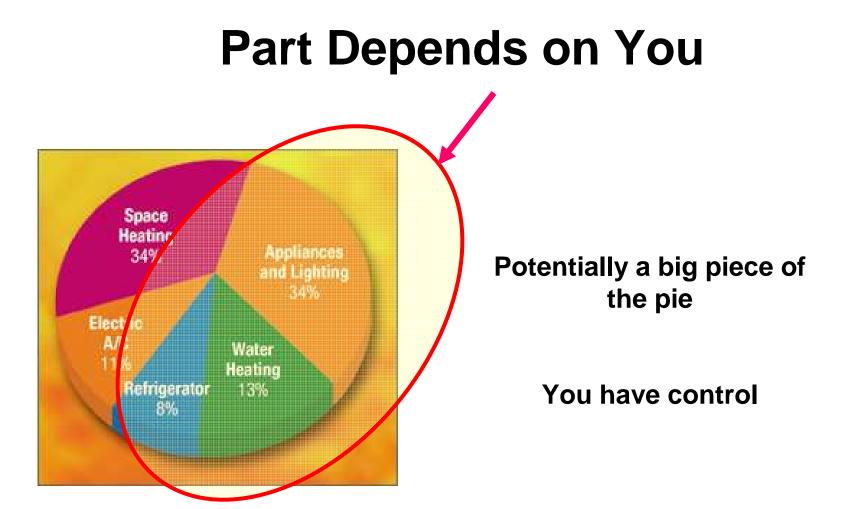

of Energy (from the Utility)

## Gas: \$0.75 per Therm Equiv. to \$7.50 per million Btu

Electricity: \$0.08 per kWh Equiv. to \$23.44 per million Btu

## Cost of Energy (at the end use)

## Example – Home Heating

Gas Furnace: 80 to 90% efficient

Electric Resistance Heat: 100%

Heat Pump: 200%

(Heat Pump draws heat from air or ground, "MOSTLY")

## Cost of Energy (at the end use)

Home Heating – cost per "Usable" Btu
Gas Furnace: \$9.38 per MMBtu
Electric Heat: \$23.44 per MMBtu
Heat Pump: \$11.72 per MMBtu

What's Typical?



# How does a typical household use energy?



## **"Typical Home Energy Budget"**

 First, "Typical" doesn't help much - all homes are different



## Energy Use Patterns ...

#### **Part Depends on the House**



Impact on "Comfort"

## Energy Use Patterns ...



#### Increasing Home Size ...





#### Housing Trends ...







#### National Trends ...

Residential Electricity Consumption, By End Use, 1978-2005



#### Similar Local Trend – Using More

• Using 50 to 70% more energy per person compared to 15 years ago ...



More stuff, on more of the time . . .

## Action?

# So you want to at least understand what's using energy

And maybe be able to find some savings.

#### Your Tools

- Month to month bill patterns Gas and Electric
- The Electric Use Estimator
- Measurement Appliance meter and whole-house monitors



|