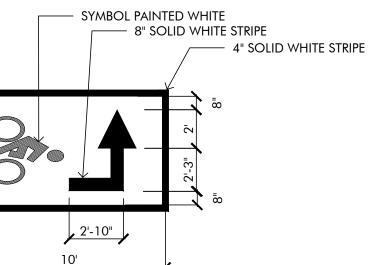

- G INSTALL BIKES YIELD TO PEDS SIGN (R9-6)
- () SKILLS HUB SIGN 2 SKILLS HUB SIGN 3 SKILLS HUB SIGN (4) SKILLS HUB SIGN



گ**۲** <u>∞</u>√\_\_\_\_

# SYMBOLS LEGEND

- A INSTALL STOP SIGN (R1-1)
- (B) INSTALL YIELD SIGN (R1-2)
- C INSTALL KEEP RIGHT SIGN (R4-7)
- (D) INSTALL CHEVRON ARROW SIGN (W1-8)
- (E) INSTALL PEDESTRIAN CROSSING SIGN (W11-2)
- (F) INSTALL BEGIN RIGHT TURN LANE YIELD TO BIKES SIGN (R4-4)
- (H) INSTALL BIKE LANE SIGN (R3-17), ENDS SIGN (R3-17bp) AND MERGE OR USE PATH SIGN

## TWO STAGE TURN BOX



## ROCK DODGE



### SLALOM COURSE







1632

Project Number:



1603 Oakridge Drive Fort Collins, CO 80525 (970) 223-7577 fax (970) 223-1827

Landscape Architecture Urban Design Graphic Design