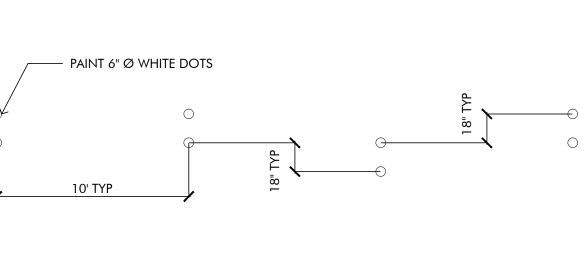

### SLALOM COURSE

1632

Project Number:

1603 Oakridge Drive Fort Collins, CO 80525 (970) 223-7577 fax (970) 223-1827

Landscape Architecture Urban Design Graphic Design