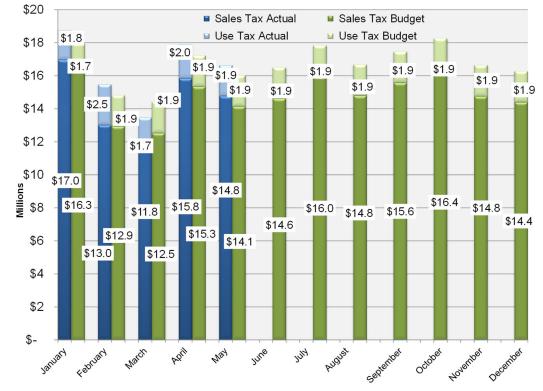

### Figure 1. Budget to Actual - Sales and Use Tax Collected After Rebates

| Figure 2. Sales and Use Tax Collected                                                                                                                                                                                                                                                                                                                                                                                           |                                                                                                                                       | May                                                                                                                                                                                  |                                                                                                                | Year to Date                                                                                                                               |                                                                                                                                                         |                                                                                                                |  |  |  |
|---------------------------------------------------------------------------------------------------------------------------------------------------------------------------------------------------------------------------------------------------------------------------------------------------------------------------------------------------------------------------------------------------------------------------------|---------------------------------------------------------------------------------------------------------------------------------------|--------------------------------------------------------------------------------------------------------------------------------------------------------------------------------------|----------------------------------------------------------------------------------------------------------------|--------------------------------------------------------------------------------------------------------------------------------------------|---------------------------------------------------------------------------------------------------------------------------------------------------------|----------------------------------------------------------------------------------------------------------------|--|--|--|
| 5                                                                                                                                                                                                                                                                                                                                                                                                                               | Actual                                                                                                                                | Actual                                                                                                                                                                               | %                                                                                                              | Actual                                                                                                                                     | Actual                                                                                                                                                  | %                                                                                                              |  |  |  |
|                                                                                                                                                                                                                                                                                                                                                                                                                                 | 2023                                                                                                                                  | 2024                                                                                                                                                                                 | Change                                                                                                         | 2023                                                                                                                                       | 2024                                                                                                                                                    | Change                                                                                                         |  |  |  |
| SALES TAX COLLECTIONS                                                                                                                                                                                                                                                                                                                                                                                                           |                                                                                                                                       |                                                                                                                                                                                      |                                                                                                                |                                                                                                                                            |                                                                                                                                                         |                                                                                                                |  |  |  |
| Grocery, Convenience, Liquor                                                                                                                                                                                                                                                                                                                                                                                                    | \$1,524,841                                                                                                                           | \$1,623,048                                                                                                                                                                          | 6.4%                                                                                                           | \$8,145,432                                                                                                                                | \$9,007,165                                                                                                                                             | 10.6%                                                                                                          |  |  |  |
| Restaurants, Caterers and Bars                                                                                                                                                                                                                                                                                                                                                                                                  | 1,987,181                                                                                                                             | 2,247,557                                                                                                                                                                            | 13.1%                                                                                                          | 9,571,089                                                                                                                                  | 10,827,924                                                                                                                                              | 13.1%                                                                                                          |  |  |  |
| General Merchandise                                                                                                                                                                                                                                                                                                                                                                                                             | 1,036,870                                                                                                                             | 2,276,801                                                                                                                                                                            | 119.6%                                                                                                         | 5,684,804                                                                                                                                  | 7,318,868                                                                                                                                               | 28.7%                                                                                                          |  |  |  |
| Vehicle Sales, Parts and Repairs                                                                                                                                                                                                                                                                                                                                                                                                | 836,683                                                                                                                               | 995,981                                                                                                                                                                              | 19.0%                                                                                                          | 4,471,504                                                                                                                                  | 4,721,923                                                                                                                                               | 5.6%                                                                                                           |  |  |  |
| Building Materials, Garden Equipment & Supplies                                                                                                                                                                                                                                                                                                                                                                                 | 1,236,869                                                                                                                             | 1,378,327                                                                                                                                                                            | 11.4%                                                                                                          | 4,812,672                                                                                                                                  | 4,849,512                                                                                                                                               | 0.8%                                                                                                           |  |  |  |
| Sporting, Hobby, Book, Music                                                                                                                                                                                                                                                                                                                                                                                                    | 358,302                                                                                                                               | 405,357                                                                                                                                                                              | 13.1%                                                                                                          | 2,307,411                                                                                                                                  | 2,360,587                                                                                                                                               | 2.3%                                                                                                           |  |  |  |
| Broadcasting and Telecommunications                                                                                                                                                                                                                                                                                                                                                                                             | 297,873                                                                                                                               | 316,710                                                                                                                                                                              | 6.3%                                                                                                           | 1,596,977                                                                                                                                  | 1,558,675                                                                                                                                               | -2.4%                                                                                                          |  |  |  |
| Electronics and Appliances                                                                                                                                                                                                                                                                                                                                                                                                      | 320,507                                                                                                                               | 360,292                                                                                                                                                                              | 12.4%                                                                                                          | 2,204,972                                                                                                                                  | 2,230,079                                                                                                                                               | 1.1%                                                                                                           |  |  |  |
| Miscellaneous Retailers                                                                                                                                                                                                                                                                                                                                                                                                         | 2,318,849                                                                                                                             | 2,017,799                                                                                                                                                                            | -13.0%                                                                                                         | 9,879,987                                                                                                                                  | 11,689,491                                                                                                                                              | 18.3%                                                                                                          |  |  |  |
| Utilities                                                                                                                                                                                                                                                                                                                                                                                                                       | 521,631                                                                                                                               | 561,331                                                                                                                                                                              | 7.6%                                                                                                           | 3,553,269                                                                                                                                  | 3,257,134                                                                                                                                               | -8.3%                                                                                                          |  |  |  |
| Clothing and Accessories                                                                                                                                                                                                                                                                                                                                                                                                        | 406,862                                                                                                                               | 456,335                                                                                                                                                                              | 12.2%                                                                                                          | 2,068,145                                                                                                                                  | 2,421,215                                                                                                                                               | 17.1%                                                                                                          |  |  |  |
| Pharmacy, Salon and Laundry                                                                                                                                                                                                                                                                                                                                                                                                     | 441,330                                                                                                                               | 526,645                                                                                                                                                                              | 19.3%                                                                                                          | 2,449,445                                                                                                                                  | 2,469,284                                                                                                                                               | 0.8%                                                                                                           |  |  |  |
| Other                                                                                                                                                                                                                                                                                                                                                                                                                           | 235,841                                                                                                                               | 354,220                                                                                                                                                                              | 50.2%                                                                                                          | 2,194,894                                                                                                                                  | 2,781,132                                                                                                                                               | 26.7%                                                                                                          |  |  |  |
| Rental and Leasing Services                                                                                                                                                                                                                                                                                                                                                                                                     | 174,878                                                                                                                               | 213,021                                                                                                                                                                              | 21.8%                                                                                                          | 989,210                                                                                                                                    | 1,163,560                                                                                                                                               | 17.6%                                                                                                          |  |  |  |
| Furniture and Home Furnishings                                                                                                                                                                                                                                                                                                                                                                                                  | 240,330                                                                                                                               | 233,576                                                                                                                                                                              | -2.8%                                                                                                          | 1,264,777                                                                                                                                  | 1,206,946                                                                                                                                               | -4.6%                                                                                                          |  |  |  |
| Wholesale Trade                                                                                                                                                                                                                                                                                                                                                                                                                 | 263,099                                                                                                                               | 219,908                                                                                                                                                                              | -16.4%                                                                                                         | 1,339,372                                                                                                                                  | 1,308,307                                                                                                                                               | -2.3%                                                                                                          |  |  |  |
| Lodging                                                                                                                                                                                                                                                                                                                                                                                                                         | 246,510                                                                                                                               | 297,891                                                                                                                                                                              | 20.8%                                                                                                          | 1,153,677                                                                                                                                  | 1,232,813                                                                                                                                               | 6.9%                                                                                                           |  |  |  |
| Manufacturing                                                                                                                                                                                                                                                                                                                                                                                                                   | 262,439                                                                                                                               | 293,250                                                                                                                                                                              | 11.7%                                                                                                          | 2,097,411                                                                                                                                  | 2,478,317                                                                                                                                               | 18.2%                                                                                                          |  |  |  |
| TOTAL SALES TAX                                                                                                                                                                                                                                                                                                                                                                                                                 | 12,710,895                                                                                                                            | 14,778,049                                                                                                                                                                           | 16.3%                                                                                                          | 65,785,048                                                                                                                                 | 72,882,932                                                                                                                                              | 10.8%                                                                                                          |  |  |  |
| Less Mall Sales Tax Remittance*                                                                                                                                                                                                                                                                                                                                                                                                 | 0                                                                                                                                     | 0                                                                                                                                                                                    | 0.0%                                                                                                           | (807,962)                                                                                                                                  | (479,363)                                                                                                                                               | -40.7%                                                                                                         |  |  |  |
|                                                                                                                                                                                                                                                                                                                                                                                                                                 |                                                                                                                                       |                                                                                                                                                                                      |                                                                                                                |                                                                                                                                            |                                                                                                                                                         |                                                                                                                |  |  |  |
| NET SALES TAX                                                                                                                                                                                                                                                                                                                                                                                                                   | 12,710,895                                                                                                                            | 14,778,049                                                                                                                                                                           | 16.3%                                                                                                          | 64,977,086                                                                                                                                 | 72,403,569                                                                                                                                              | 11.4%                                                                                                          |  |  |  |
| NET SALES TAX<br>USE TAX COLLECTIONS                                                                                                                                                                                                                                                                                                                                                                                            | 12,710,895                                                                                                                            | 14,778,049                                                                                                                                                                           | 16.3%                                                                                                          | 64,977,086                                                                                                                                 | 72,403,569                                                                                                                                              | 11.4%                                                                                                          |  |  |  |
|                                                                                                                                                                                                                                                                                                                                                                                                                                 | <b>12,710,895</b><br>1,141,204                                                                                                        | <b>14,778,049</b><br>502,128                                                                                                                                                         | <b>16.3%</b><br>-56.0%                                                                                         | 64,977,086<br>3,024,805                                                                                                                    | <b>72,403,569</b><br>3,022,175                                                                                                                          |                                                                                                                |  |  |  |
| USE TAX COLLECTIONS                                                                                                                                                                                                                                                                                                                                                                                                             |                                                                                                                                       | · · ·                                                                                                                                                                                | 1                                                                                                              |                                                                                                                                            | · ·                                                                                                                                                     | <b>11.4%</b><br>-0.1%<br>5.0%                                                                                  |  |  |  |
| USE TAX COLLECTIONS<br>Building Permits                                                                                                                                                                                                                                                                                                                                                                                         | 1,141,204                                                                                                                             | 502,128                                                                                                                                                                              | -56.0%                                                                                                         | 3,024,805                                                                                                                                  | 3,022,175                                                                                                                                               | -0.1%                                                                                                          |  |  |  |
| USE TAX COLLECTIONS<br>Building Permits<br>Car Tax                                                                                                                                                                                                                                                                                                                                                                              | 1,141,204<br>752,365                                                                                                                  | 502,128<br>805,617                                                                                                                                                                   | -56.0%<br>7.1%                                                                                                 | 3,024,805<br>3,645,380                                                                                                                     | 3,022,175<br>3,828,420                                                                                                                                  | -0.1%<br>5.0%<br>-1.6%                                                                                         |  |  |  |
| USE TAX COLLECTIONS<br>Building Permits<br>Car Tax<br>Return Tax                                                                                                                                                                                                                                                                                                                                                                | 1,141,204<br>752,365<br>577,318                                                                                                       | 502,128<br>805,617<br>547,550                                                                                                                                                        | -56.0%<br>7.1%<br>-5.2%                                                                                        | 3,024,805<br>3,645,380<br>3,016,057                                                                                                        | 3,022,175<br>3,828,420<br>2,967,787                                                                                                                     | -0.1%<br>5.0%<br>-1.6%                                                                                         |  |  |  |
| USE TAX COLLECTIONS<br>Building Permits<br>Car Tax<br>Return Tax<br>TOTAL USE TAX                                                                                                                                                                                                                                                                                                                                               | 1,141,204<br>752,365<br>577,318<br><b>2,470,887</b>                                                                                   | 502,128<br>805,617<br>547,550<br><b>1,855,295</b>                                                                                                                                    | -56.0%<br>7.1%<br>-5.2%<br><b>-24.9%</b>                                                                       | 3,024,805<br>3,645,380<br>3,016,057<br><b>9,686,242</b>                                                                                    | 3,022,175<br>3,828,420<br>2,967,787<br><b>9,818,382</b>                                                                                                 | -0.1%<br>5.0%<br>-1.6%<br><b>1.4%</b><br>0.0%                                                                  |  |  |  |
| USE TAX COLLECTIONS<br>Building Permits<br>Car Tax<br>Return Tax<br>TOTAL USE TAX<br>Less Economic Rebates                                                                                                                                                                                                                                                                                                                      | 1,141,204<br>752,365<br>577,318<br><b>2,470,887</b><br>0                                                                              | 502,128<br>805,617<br>547,550<br><b>1,855,295</b><br>0                                                                                                                               | -56.0%<br>7.1%<br>-5.2%<br><b>-24.9%</b><br>0.0%                                                               | 3,024,805<br>3,645,380<br>3,016,057<br><b>9,686,242</b><br>0                                                                               | 3,022,175<br>3,828,420<br>2,967,787<br><b>9,818,382</b><br>0                                                                                            | 5.0%<br>-1.6%<br><b>1.4%</b>                                                                                   |  |  |  |
| USE TAX COLLECTIONS<br>Building Permits<br>Car Tax<br>Return Tax<br>TOTAL USE TAX<br>Less Economic Rebates<br>NET USE TAX                                                                                                                                                                                                                                                                                                       | 1,141,204<br>752,365<br>577,318<br><b>2,470,887</b><br>0                                                                              | 502,128<br>805,617<br>547,550<br><b>1,855,295</b><br>0                                                                                                                               | -56.0%<br>7.1%<br>-5.2%<br><b>-24.9%</b><br>0.0%                                                               | 3,024,805<br>3,645,380<br>3,016,057<br><b>9,686,242</b><br>0                                                                               | 3,022,175<br>3,828,420<br>2,967,787<br><b>9,818,382</b><br>0                                                                                            | -0.1%<br>5.0%<br>-1.6%<br><b>1.4%</b><br>0.0%<br><b>1.4%</b>                                                   |  |  |  |
| USE TAX COLLECTIONS<br>Building Permits<br>Car Tax<br>Return Tax<br>TOTAL USE TAX<br>Less Economic Rebates<br>NET USE TAX<br>SALES & USE TAX COLLECTIONS                                                                                                                                                                                                                                                                        | 1,141,204<br>752,365<br>577,318<br><b>2,470,887</b><br>0<br><b>2,470,887</b>                                                          | 502,128<br>805,617<br>547,550<br><b>1,855,295</b><br>0<br><b>1,855,295</b>                                                                                                           | -56.0%<br>7.1%<br>-5.2%<br>-24.9%<br>0.0%<br>-24.9%                                                            | 3,024,805<br>3,645,380<br>3,016,057<br><b>9,686,242</b><br>0<br><b>9,686,242</b>                                                           | 3,022,175<br>3,828,420<br>2,967,787<br>9,818,382<br>0<br>9,818,382                                                                                      | -0.1%<br>5.0%<br>-1.6%<br><b>1.4%</b><br>0.0%                                                                  |  |  |  |
| USE TAX COLLECTIONS<br>Building Permits<br>Car Tax<br>Return Tax<br>TOTAL USE TAX<br>Less Economic Rebates<br>NET USE TAX<br>SALES & USE TAX COLLECTIONS<br>Total Sales & Use Tax                                                                                                                                                                                                                                               | 1,141,204<br>752,365<br>577,318<br>2,470,887<br>0<br>2,470,887<br>15,181,782                                                          | 502,128<br>805,617<br>547,550<br><b>1,855,295</b><br>0<br><b>1,855,295</b><br><b>16,633,344</b>                                                                                      | -56.0%<br>7.1%<br>-5.2%<br>-24.9%<br>0.0%<br>-24.9%<br>9.6%                                                    | 3,024,805<br>3,645,380<br>3,016,057<br>9,686,242<br>0<br>9,686,242<br>75,471,290                                                           | 3,022,175<br>3,828,420<br>2,967,787<br>9,818,382<br>0<br>9,818,382<br>82,701,314                                                                        | -0.1%<br>5.0%<br>-1.6%<br><b>1.4%</b><br>0.0%<br><b>1.4%</b><br>9.6%                                           |  |  |  |
| USE TAX COLLECTIONS<br>Building Permits<br>Car Tax<br>Return Tax<br>TOTAL USE TAX<br>Less Economic Rebates<br>NET USE TAX<br>SALES & USE TAX COLLECTIONS<br>Total Sales & Use Tax<br>Less Mall Sales Tax Remittance*                                                                                                                                                                                                            | 1,141,204<br>752,365<br>577,318<br>2,470,887<br>0<br>2,470,887<br>15,181,782<br>0                                                     | 502,128<br>805,617<br>547,550<br><b>1,855,295</b><br>0<br><b>1,855,295</b><br><b>16,633,344</b><br>0                                                                                 | -56.0%<br>7.1%<br>-5.2%<br>-24.9%<br>0.0%<br>-24.9%<br>9.6%<br>0.0%                                            | 3,024,805<br>3,645,380<br>3,016,057<br>9,686,242<br>0<br>9,686,242<br>75,471,290<br>(807,962)                                              | 3,022,175<br>3,828,420<br>2,967,787<br>9,818,382<br>0<br>9,818,382<br>82,701,314<br>(479,363)                                                           | -0.1%<br>5.0%<br>-1.6%<br><b>1.4%</b><br>0.0%<br><b>1.4%</b><br>9.6%<br>-40.7%                                 |  |  |  |
| USE TAX COLLECTIONS<br>Building Permits<br>Car Tax<br>Return Tax<br>TOTAL USE TAX<br>Less Economic Rebates<br>NET USE TAX<br>SALES & USE TAX COLLECTIONS<br>Total Sales & Use Tax<br>Less Mall Sales Tax Remittance*<br>Less Economic Rebates                                                                                                                                                                                   | 1,141,204<br>752,365<br>577,318<br>2,470,887<br>0<br>2,470,887<br>15,181,782<br>0<br>0                                                | 502,128<br>805,617<br>547,550<br><b>1,855,295</b><br>0<br><b>1,855,295</b><br><b>16,633,344</b><br>0<br>0                                                                            | -56.0%<br>7.1%<br>-5.2%<br>-24.9%<br>0.0%<br>-24.9%<br>9.6%<br>0.0%<br>0.0%                                    | 3,024,805<br>3,645,380<br>3,016,057<br>9,686,242<br>0<br>9,686,242<br>75,471,290<br>(807,962)<br>0                                         | 3,022,175<br>3,828,420<br>2,967,787<br>9,818,382<br>0<br>9,818,382<br>82,701,314<br>(479,363)<br>0                                                      | -0.1%<br>5.0%<br>-1.6%<br>0.0%<br>1.4%<br>9.6%<br>-40.7%<br>0.0%                                               |  |  |  |
| USE TAX COLLECTIONS<br>Building Permits<br>Car Tax<br>Return Tax<br>TOTAL USE TAX<br>Less Economic Rebates<br>NET USE TAX<br>SALES & USE TAX COLLECTIONS<br>Total Sales & Use Tax<br>Less Mall Sales Tax Remittance*<br>Less Economic Rebates<br>NET SALES & USE TAX<br>SALES & USE TAX                                                                                                                                         | 1,141,204<br>752,365<br>577,318<br>2,470,887<br>0<br>2,470,887<br>15,181,782<br>0<br>0<br>15,181,782                                  | 502,128<br>805,617<br>547,550<br><b>1,855,295</b><br>0<br><b>1,855,295</b><br><b>16,633,344</b><br>0<br>0<br><b>16,633,344</b>                                                       | -56.0%<br>7.1%<br>-5.2%<br>-24.9%<br>0.0%<br>9.6%<br>0.0%<br>0.0%<br>9.6%                                      | 3,024,805<br>3,645,380<br>3,016,057<br>9,686,242<br>0<br>9,686,242<br>75,471,290<br>(807,962)<br>0<br>74,663,328                           | 3,022,175<br>3,828,420<br>2,967,787<br>9,818,382<br>0<br>9,818,382<br>82,701,314<br>(479,363)<br>0<br>82,221,951                                        | -0.1%<br>5.0%<br>-1.6%<br>0.0%<br>1.4%<br>9.6%<br>-40.7%<br>0.0%<br>10.1%                                      |  |  |  |
| USE TAX COLLECTIONS<br>Building Permits<br>Car Tax<br>Return Tax<br>TOTAL USE TAX<br>Less Economic Rebates<br>NET USE TAX<br>SALES & USE TAX COLLECTIONS<br>Total Sales & Use Tax<br>Less Mall Sales Tax Remittance*<br>Less Economic Rebates<br>NET SALES & USE TAX                                                                                                                                                            | 1,141,204<br>752,365<br>577,318<br>2,470,887<br>0<br>2,470,887<br>15,181,782<br>0<br>0                                                | 502,128<br>805,617<br>547,550<br><b>1,855,295</b><br>0<br><b>1,855,295</b><br><b>16,633,344</b><br>0<br>0                                                                            | -56.0%<br>7.1%<br>-5.2%<br>-24.9%<br>0.0%<br>-24.9%<br>9.6%<br>0.0%<br>0.0%                                    | 3,024,805<br>3,645,380<br>3,016,057<br>9,686,242<br>0<br>9,686,242<br>75,471,290<br>(807,962)<br>0                                         | 3,022,175<br>3,828,420<br>2,967,787<br>9,818,382<br>0<br>9,818,382<br>82,701,314<br>(479,363)<br>0                                                      | -0.1%<br>5.0%<br>-1.6%<br><b>1.4%</b><br>0.0%<br><b>1.4%</b><br>9.6%<br>-40.7%<br>0.0%<br><b>10.1%</b>         |  |  |  |
| USE TAX COLLECTIONS<br>Building Permits<br>Car Tax<br>Return Tax<br>TOTAL USE TAX<br>Less Economic Rebates<br>NET USE TAX<br>SALES & USE TAX COLLECTIONS<br>Total Sales & Use Tax<br>Less Mall Sales Tax Remittance*<br>Less Economic Rebates<br>NET SALES & USE TAX<br>SALES & USE TAX                                                                                                                                         | 1,141,204<br>752,365<br>577,318<br>2,470,887<br>0<br>2,470,887<br>15,181,782<br>0<br>0<br>15,181,782<br>910,866                       | 502,128<br>805,617<br>547,550<br><b>1,855,295</b><br>0<br><b>1,855,295</b><br><b>16,633,344</b><br>0<br>0<br><b>16,633,344</b>                                                       | -56.0%<br>7.1%<br>-5.2%<br>-24.9%<br>0.0%<br>9.6%<br>0.0%<br>0.0%<br>9.6%                                      | 3,024,805<br>3,645,380<br>3,016,057<br>9,686,242<br>0<br>9,686,242<br>75,471,290<br>(807,962)<br>0<br>74,663,328                           | 3,022,175<br>3,828,420<br>2,967,787<br>9,818,382<br>0<br>9,818,382<br>82,701,314<br>(479,363)<br>0<br>82,221,951                                        | -0.1%<br>5.0%<br>-1.6%<br>1.4%<br>0.0%<br>1.4%<br>9.6%<br>-40.7%<br>0.0%<br>10.1%                              |  |  |  |
| USE TAX COLLECTIONS<br>Building Permits<br>Car Tax<br>Return Tax<br>TOTAL USE TAX<br>Less Economic Rebates<br>NET USE TAX<br>SALES & USE TAX COLLECTIONS<br>Total Sales & Use Tax<br>Less Mall Sales Tax Remittance*<br>Less Economic Rebates<br>NET SALES & USE TAX<br>SALES & USE TAX<br>SALES & USE TAX                                                                                                                      | 1,141,204<br>752,365<br>577,318<br>2,470,887<br>0<br>2,470,887<br>15,181,782<br>0<br>0<br>15,181,782<br>910,866                       | 502,128<br>805,617<br>547,550<br><b>1,855,295</b><br>0<br><b>1,855,295</b><br><b>16,633,344</b><br>0<br>0<br><b>16,633,344</b><br>894,209                                            | -56.0%<br>7.1%<br>-5.2%<br>-24.9%<br>0.0%<br>9.6%<br>0.0%<br>0.0%<br>9.6%<br>9.6%                              | 3,024,805<br>3,645,380<br>3,016,057<br>9,686,242<br>0<br>9,686,242<br>75,471,290<br>(807,962)<br>0<br>74,663,328<br>4,515,950              | 3,022,175<br>3,828,420<br>2,967,787<br>9,818,382<br>0<br>9,818,382<br>82,701,314<br>(479,363)<br>0<br>82,221,951<br>4,526,298                           | -0.1%<br>5.0%<br>-1.6%<br><b>1.4%</b><br>0.0%<br><b>1.4%</b><br>9.6%<br>-40.7%<br>0.0%<br><b>10.1%</b><br>0.2% |  |  |  |
| USE TAX COLLECTIONS<br>Building Permits<br>Car Tax<br>Return Tax<br>TOTAL USE TAX<br>Less Economic Rebates<br>NET USE TAX<br>SALES & USE TAX COLLECTIONS<br>Total Sales & Use Tax<br>Less Mall Sales Tax Remittance*<br>Less Economic Rebates<br>NET SALES & USE TAX<br>SALES & USE TAX<br>SALES & USE TAX<br>SALES & USE TAX DISTRIBUTION<br>Streets and Transportation (.25%)<br>Community Capital Improvement Program (.25%) | 1,141,204<br>752,365<br>577,318<br>2,470,887<br>0<br>2,470,887<br>15,181,782<br>0<br>0<br>15,181,782<br>910,866<br>910,866            | 502,128<br>805,617<br>547,550<br><b>1,855,295</b><br>0<br><b>1,855,295</b><br><b>16,633,344</b><br>0<br>0<br><b>16,633,344</b><br>894,209<br>894,209                                 | -56.0%<br>7.1%<br>-5.2%<br>-24.9%<br>0.0%<br>-24.9%<br>9.6%<br>0.0%<br>0.0%<br>9.6%<br>-1.8%<br>-1.8%          | 3,024,805<br>3,645,380<br>3,016,057<br>9,686,242<br>0<br>9,686,242<br>75,471,290<br>(807,962)<br>0<br>74,663,328<br>4,515,950<br>4,515,950 | 3,022,175<br>3,828,420<br>2,967,787<br>9,818,382<br>0<br>9,818,382<br>82,701,314<br>(479,363)<br>0<br>82,221,951<br>4,526,298<br>4,526,298              | -0.1%<br>5.0%<br>-1.6%<br>0.0%<br>1.4%<br>9.6%<br>-40.7%<br>0.0%<br>10.1%<br>0.2%<br>0.2%<br>0.2%              |  |  |  |
| USE TAX COLLECTIONS<br>Building Permits<br>Car Tax<br>Return Tax<br>TOTAL USE TAX<br>Less Economic Rebates<br>NET USE TAX<br>SALES & USE TAX COLLECTIONS<br>Total Sales & Use Tax<br>Less Mall Sales Tax Remittance*<br>Less Economic Rebates<br>NET SALES & USE TAX<br>SALES & USE TAX<br>SALES & USE TAX<br>Streets and Transportation (.25%)<br>Community Capital Improvement Program (.25%)<br>Natural Areas (.25%)         | 1,141,204<br>752,365<br>577,318<br>2,470,887<br>0<br>2,470,887<br>15,181,782<br>0<br>0<br>15,181,782<br>910,866<br>910,866<br>910,866 | 502,128<br>805,617<br>547,550<br><b>1,855,295</b><br>0<br><b>1,855,295</b><br><b>16,633,344</b><br>0<br>0<br><b>16,633,344</b><br><b>16,633,344</b><br>894,209<br>894,209<br>894,209 | -56.0%<br>7.1%<br>-5.2%<br>-24.9%<br>0.0%<br>-24.9%<br>9.6%<br>0.0%<br>0.0%<br>9.6%<br>-1.8%<br>-1.8%<br>-1.8% | 3,024,805<br>3,645,380<br>3,016,057<br>9,686,242<br>0<br>9,686,242<br>75,471,290<br>(807,962)<br>0<br>74,663,328<br>4,515,950<br>4,515,950 | 3,022,175<br>3,828,420<br>2,967,787<br>9,818,382<br>0<br>9,818,382<br>82,701,314<br>(479,363)<br>0<br>82,221,951<br>4,526,298<br>4,526,298<br>4,526,298 | -0.1%<br>5.0%<br>-1.6%<br>0.0%<br>1.4%<br>9.6%<br>-40.7%<br>0.0%                                               |  |  |  |

Less Mall Sales Tax Remittance\*

Less General Fund Economic Rebates

\*\* Voter approved .5% tax effective January 2024 through 2050

May Sales Tax Collected. In May 2024, sales tax collected in Fort Collins increased 16.3% compared to May 2023. Sales tax collected totaled \$14.8M compared to \$12.7M in 2023.

(479,363)

\$82,221,951

0

-40.7%

0.0%

10.1%

May Use Tax Collected. The total use tax collected in May was \$1.9M, a decrease of 24.9% compared to May 2023.

Net Sales and Use Tax Collected. Total tax collected of \$16.6M was 9.6% higher than May 2023.

\*Voter approved .5% tax effective January 2024 through 2050

**May Sales Tax Budget to Actual.** In May 2024, sales tax collected in Fort Collins was \$632K more than budget.

**May Use Tax Budget to Actual Excluding Rebates.** In May 2024, use tax collected in Fort Collins was \$28K less than budget.