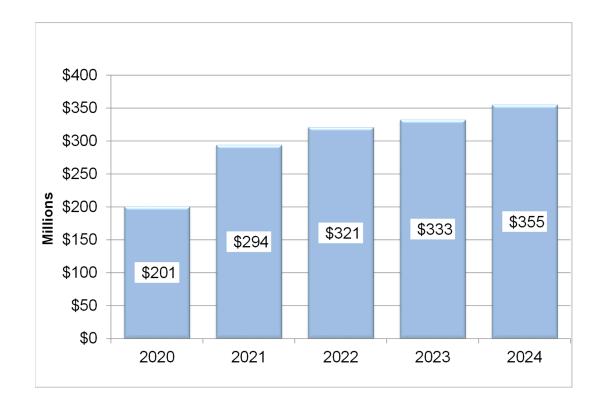

Figure 6. May Collections\*

\*Total collections after rebates.

\*Total collections after rebates.

| Figure 8. Net Taxable                           |         | May     |        | Year to Date |           |        |  |  |
|-------------------------------------------------|---------|---------|--------|--------------|-----------|--------|--|--|
|                                                 | Actual  | Actual  | %      | Actual       | Actual    | %      |  |  |
| \$ in Millions                                  | 2023    | 2024    | Change | 2023         | 2024      | Change |  |  |
| SALES TAX                                       |         |         |        |              |           |        |  |  |
| Grocery, Convenience, Liquor                    | \$53.0  | \$53.5  | 0.9%   | \$286.3      | \$301.9   | 5.4%   |  |  |
| Restaurants, Caterers and Bars                  | 51.6    | 51.6    | 0.0%   | 248.6        | 255.7     | 2.8%   |  |  |
| General Merchandise                             | 31.8    | 51.9    | 63.3%  | 171.8        | 194.4     | 13.1%  |  |  |
| Vehicle Sales, Parts and Repairs                | 21.8    | 22.9    | 5.2%   | 116.0        | 111.4     | -4.0%  |  |  |
| Building Materials, Garden Equipment & Supplies | 32.1    | 30.4    | -5.2%  | 124.6        | 113.1     | -9.2%  |  |  |
| Sporting, Hobby, Book, Music                    | 9.3     | 9.3     | 0.1%   | 64.1         | 56.2      | -12.4% |  |  |
| Broadcasting and Telecommunications             | 7.7     | 7.3     | -5.9%  | 41.5         | 36.8      | -11.3% |  |  |
| Electronics and Appliances                      | 8.3     | 8.3     | -0.5%  | 57.3         | 53.0      | -7.4%  |  |  |
| Miscellaneous Retailers                         | 45.7    | 46.7    | 2.3%   | 237.0        | 280.1     | 18.2%  |  |  |
| Utilities                                       | 13.5    | 12.9    | -4.7%  | 92.3         | 76.6      | -17.0% |  |  |
| Clothing and Accessories                        | 10.4    | 10.4    | 0.6%   | 53.5         | 58.0      | 8.3%   |  |  |
| Pharmacy, Salon and Laundry                     | 12.2    | 12.2    | 0.0%   | 64.5         | 59.2      | -8.2%  |  |  |
| Other                                           | 5.9     | 8.2     | 39.4%  | 56.5         | 67.3      | 19.0%  |  |  |
| Rental and Leasing Services                     | 4.5     | 4.8     | 5.9%   | 25.4         | 26.9      | 5.8%   |  |  |
| Furniture and Home Furnishings                  | 6.2     | 5.3     | -15.8% | 29.7         | 28.4      | -4.5%  |  |  |
| Wholesale Trade                                 | 5.7     | 5.3     | -7.1%  | 34.6         | 32.5      | -5.9%  |  |  |
| Lodging                                         | 6.0     | 6.8     | 14.1%  | 28.5         | 28.7      | 0.9%   |  |  |
| Manufacturing                                   | 6.9     | 7.6     | 10.6%  | 49.7         | 60.4      | 21.5%  |  |  |
| NET TAXABLE SUBJECT TO SALES TAX                | 332.6   | 355.3   | 6.8%   | 1,781.9      | 1,840.5   | 3.3%   |  |  |
| USETAX                                          |         |         |        |              |           |        |  |  |
| Building Permits                                | 29.6    | 11.5    | -61.1% | 78.6         | 70.7      | -10.0% |  |  |
| Car Tax                                         | 19.5    | 18.5    | -5.2%  | 94.7         | 90.0      | -4.9%  |  |  |
| Return Tax                                      | 15.0    | 12.6    | -16.1% | 78.3         | 70.3      | -10.3% |  |  |
| NET TAXABLE SUBJECT TO USE TAX                  | 64.2    | 42.7    | -33.5% | 251.6        | 231.0     | -8.2%  |  |  |
| TOTAL NET TAXABLE SUBJECT TO SALES & USE TAX    | \$396.8 | \$398.0 | 0.3%   | \$2,033.5    | \$2,071.5 | 1.9%   |  |  |