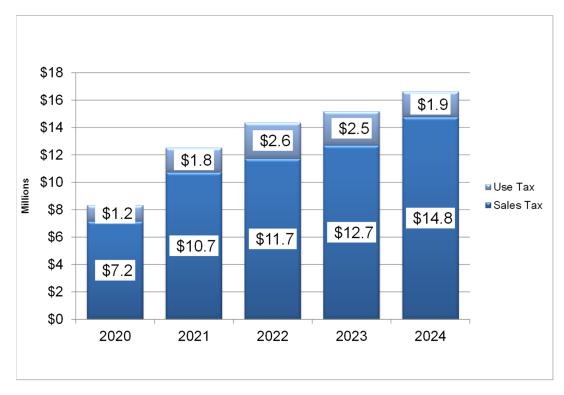

Figure 11. Year to Date - Net Taxable Sales Subject to Sales Tax

The Foothills Mall agreement outlines a base year of May 2012 to April 2013 to determine the core base sales tax (2.25%) received at \$1.8M. Anything remitted to the City above that core base amount will be returned to the Metro District to support debt service. No tax is remitted to the Metro District until the base of \$1.8M is reached. The chart above tracks both Core and Dedicated tax receipts for the period of May to April. As of May 2024, the year to date core amount collected is \$182K resulting in no tax due to the Metro District.