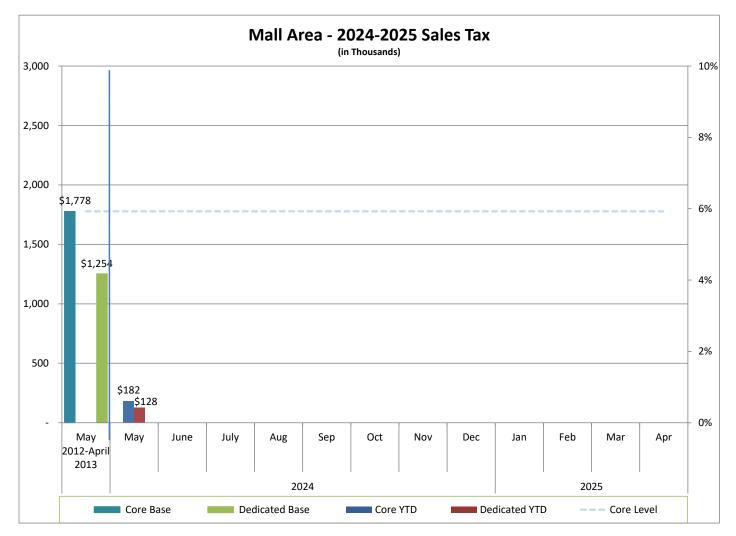

Figure 11. Year to Date - Net Taxable Sales Subject to Sales Tax

The Foothills Mall agreement outlines a base year of May 2012 to April 2013 to determine the core base sales tax (2.25%) received at \$1.8M. Anything remitted to the City above that core base amount will be returned to the Metro District to support debt service. No tax is remitted to the Metro District until the base of \$1.8M is reached. The chart above tracks both Core and Dedicated tax receipts for the period of May to April. As of May 2024, the year to date core amount collected is \$182K resulting in no tax due to the Metro District.