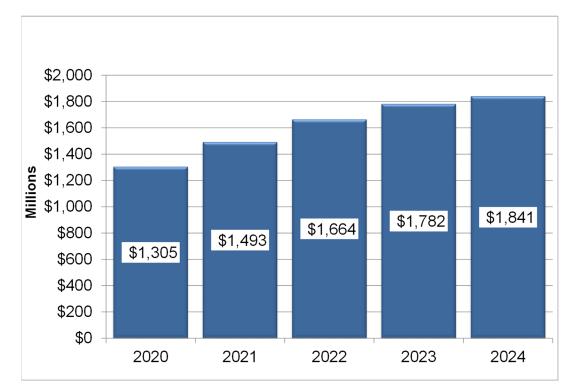

Figure 11. Year to Date - Net Taxable Sales Subject to Sales Tax

The Foothills Mall agreement outlines a base year of May 2012 to April 2013 to determine the core base sales tax (2.25%) received at \$1.8M. Anything remitted to the City above that core base amount will be returned to the Metro District to support debt service. No tax is remitted to the Metro District until the base of \$1.8M is reached. The chart above tracks both Core and Dedicated tax receipts for the period of May to April. As of May 2024, the year to date core amount collected is \$182K resulting in no tax due to the Metro District.