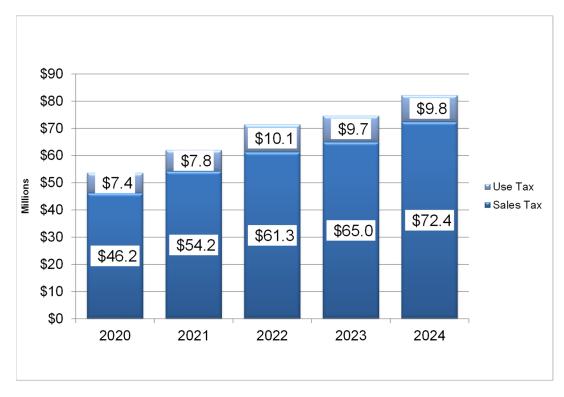

Figure 6. May Collections\*

\*Total collections after rebates.

\*Total collections after rebates.

| Figure 8. Net Taxable                           |         | May     |        | Year to Date |           |        |  |  |
|-------------------------------------------------|---------|---------|--------|--------------|-----------|--------|--|--|
|                                                 | Actual  | Actual  | %      | Actual       | Actual    | %      |  |  |
| \$ in Millions                                  | 2023    | 2024    | Change | 2023         | 2024      | Change |  |  |
| SALES TAX                                       |         |         |        |              |           |        |  |  |
| Grocery, Convenience, Liquor                    | \$53.0  | \$53.5  | 0.9%   | \$286.3      | \$301.9   | 5.4%   |  |  |
| Restaurants, Caterers and Bars                  | 51.6    | 51.6    | 0.0%   | 248.6        | 255.7     | 2.8%   |  |  |
| General Merchandise                             | 31.8    | 51.9    | 63.3%  | 171.8        | 194.4     | 13.1%  |  |  |
| Vehicle Sales, Parts and Repairs                | 21.8    | 22.9    | 5.2%   | 116.0        | 111.4     | -4.0%  |  |  |
| Building Materials, Garden Equipment & Supplies | 32.1    | 30.4    | -5.2%  | 124.6        | 113.1     | -9.2%  |  |  |
| Sporting, Hobby, Book, Music                    | 9.3     | 9.3     | 0.1%   | 64.1         | 56.2      | -12.4% |  |  |
| Broadcasting and Telecommunications             | 7.7     | 7.3     | -5.9%  | 41.5         | 36.8      | -11.3% |  |  |
| Electronics and Appliances                      | 8.3     | 8.3     | -0.5%  | 57.3         | 53.0      | -7.4%  |  |  |
| Miscellaneous Retailers                         | 45.7    | 46.7    | 2.3%   | 237.0        | 280.1     | 18.2%  |  |  |
| Utilities                                       | 13.5    | 12.9    | -4.7%  | 92.3         | 76.6      | -17.0% |  |  |
| Clothing and Accessories                        | 10.4    | 10.4    | 0.6%   | 53.5         | 58.0      | 8.3%   |  |  |
| Pharmacy, Salon and Laundry                     | 12.2    | 12.2    | 0.0%   | 64.5         | 59.2      | -8.2%  |  |  |
| Other                                           | 5.9     | 8.2     | 39.4%  | 56.5         | 67.3      | 19.0%  |  |  |
| Rental and Leasing Services                     | 4.5     | 4.8     | 5.9%   | 25.4         | 26.9      | 5.8%   |  |  |
| Furniture and Home Furnishings                  | 6.2     | 5.3     | -15.8% | 29.7         | 28.4      | -4.5%  |  |  |
| Wholesale Trade                                 | 5.7     | 5.3     | -7.1%  | 34.6         | 32.5      | -5.9%  |  |  |
| Lodging                                         | 6.0     | 6.8     | 14.1%  | 28.5         | 28.7      | 0.9%   |  |  |
| Manufacturing                                   | 6.9     | 7.6     | 10.6%  | 49.7         | 60.4      | 21.5%  |  |  |
| NET TAXABLE SUBJECT TO SALES TAX                | 332.6   | 355.3   | 6.8%   | 1,781.9      | 1,840.5   | 3.3%   |  |  |
| USETAX                                          |         |         |        |              |           |        |  |  |
| Building Permits                                | 29.6    | 11.5    | -61.1% | 78.6         | 70.7      | -10.0% |  |  |
| Car Tax                                         | 19.5    | 18.5    | -5.2%  | 94.7         | 90.0      | -4.9%  |  |  |
| Return Tax                                      | 15.0    | 12.6    | -16.1% | 78.3         | 70.3      | -10.3% |  |  |
| NET TAXABLE SUBJECT TO USE TAX                  | 64.2    | 42.7    | -33.5% | 251.6        | 231.0     | -8.2%  |  |  |
| TOTAL NET TAXABLE SUBJECT TO SALES & USE TAX    | \$396.8 | \$398.0 | 0.3%   | \$2,033.5    | \$2,071.5 | 1.9%   |  |  |