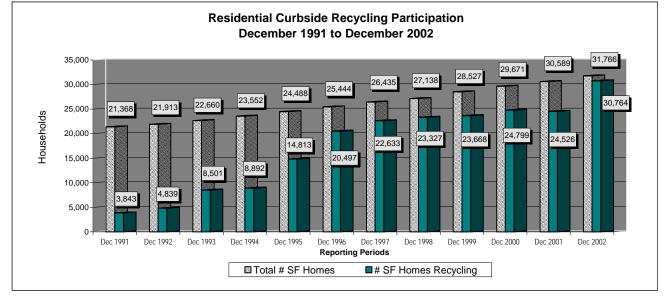

## 2002 Annual Report on Solid Waste Reduction and Recycling in Fort Collins RESIDENTIAL CURBSIDE RECYCLING PARTICIPATION December 1991 through December 2002

|            | Residential Curbside Recycling Participation |                                 |                                    |                      |  |                                          |                                          |
|------------|----------------------------------------------|---------------------------------|------------------------------------|----------------------|--|------------------------------------------|------------------------------------------|
| Population | Year                                         | # Total Single-<br>Family Homes | # Single-Family<br>Homes Recycling | % Homes<br>Recycling |  | # Multi-Family<br>Recycling<br>Customers | % Commercial<br>Customers<br>Recycling * |
| 88,439     | June 1991                                    | 21,368                          |                                    |                      |  |                                          |                                          |
|            | Dec 1991                                     |                                 | 3,843                              | 18%                  |  | na                                       | na                                       |
| 91,117     | June 1992                                    | 21,913                          | 4,176                              | 19.1%                |  | na                                       | na                                       |
|            | Dec 1992                                     |                                 | 4,839                              | 22.1%                |  | na                                       | 4.0%                                     |
| 93,181     | June 1993                                    | 22,660                          | 7,799                              | 34.4%                |  | 73                                       | 5.0%                                     |
|            | Dec 1993                                     |                                 | 8,501                              | 37.5%                |  | 83                                       | 7.0%                                     |
| 95,899     | June 1994                                    | 23,552                          | 7,861                              | 33.4%                |  | 67                                       | 13.2%                                    |
|            | Dec 1994                                     |                                 | 8,892                              | 37.8%                |  | 68                                       | 14.8%                                    |
| 99,726     | June 1995                                    | 24,488                          | 13,111                             | 53.5%                |  | 42                                       | 14.1%                                    |
|            | Dec 1995                                     |                                 | 14,813                             | 60.5%                |  | 42                                       | 14.2%                                    |
| 102,569    | June 1996                                    | 25,444                          | 20,114                             | 79.1%                |  | 142                                      | 15.4%                                    |
|            | Dec 1996                                     |                                 | 20,497                             | 80.6%                |  | 94                                       | 16.0%                                    |
| 106,466    | June 1997                                    | 26,435                          | 20,797                             | 78.7%                |  | 57                                       | 15.6%                                    |
|            | Dec 1997                                     |                                 | 22,633                             | 85.6%                |  | 59                                       | 16.8%                                    |
| 108,981    | June 1998                                    | 27,138                          | 23,178                             | 85.4%                |  | 57                                       | 17.2%                                    |
|            | Dec 1998                                     |                                 | 23,327                             | 86.0%                |  | 59                                       | 17.3%                                    |
| 112,912    | June 1999                                    | 28,527                          | 24,174                             | 84.7%                |  | 74                                       | 15.4%                                    |
|            | Dec 1999                                     |                                 | 23,668                             | 83.0%                |  | 104                                      | 17.5%                                    |
| 117,280    | June 2000                                    | 29,671                          | 23,506                             | 79.2%                |  | 84                                       | 18.6%                                    |
|            | Dec 2000                                     |                                 | 24,799                             | 83.6%                |  | 305                                      | 16.5%                                    |
| 122,377    | June 2001                                    | 30,589                          | 23,448                             | 76.7%                |  | 306                                      | 13.5%                                    |
|            | Dec 2001                                     |                                 | 24,526                             | 80.2%                |  | 371                                      | 12.3%                                    |
| 126,848    | June 2002                                    | 31,766                          | 25,990                             | 81.8%                |  | ?                                        | 16.7%                                    |
|            | Dec 2002                                     |                                 | 30,764                             | 96.8%                |  | ?                                        | 28.8%                                    |
|            | * based on number of licensed businesses     |                                 |                                    |                      |  |                                          |                                          |

#### GOAL INDICATOR: 80-90 Percent participation in residential curbside recycling services.

MEASUREMENT SOURCE: Semi-annual tonnage reports from local solid waste haulers.

Curbside Recycling Participation: Increased 80.2% in December 2001 to 96.8% in December 2002, or 30,764 single-family households recycling.