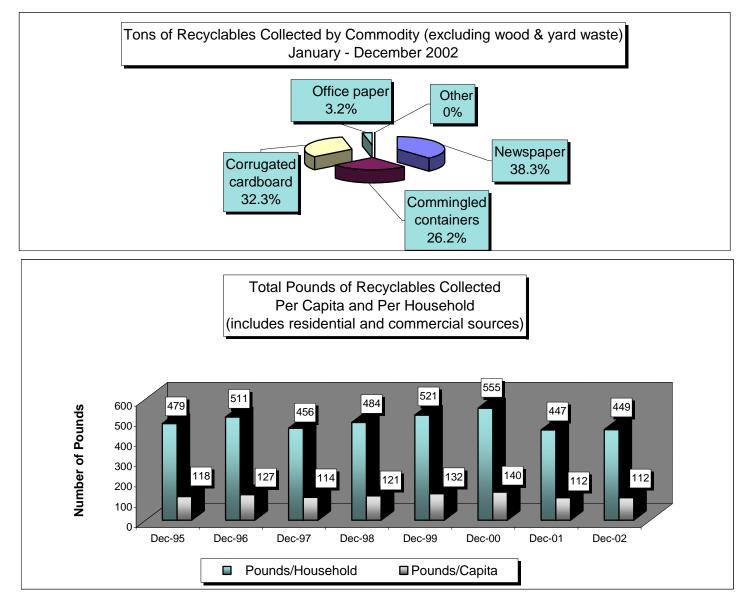

|  |
| Newspaper                 | 2,288             | 2,716              | 5,004    |  |  |
| Commingled containers     | 1,581             | 1,839              | 3,420    |  |  |
| Corrugated cardboard      | 1,874             | 2,340              | 4,214    |  |  |
| Office paper              | 192               | 230                | 422      |  |  |
| Other                     | 1                 | 1                  | 2        |  |  |
| TOTAL TONS                | 5,936             | 7,126              | 13,062   |  |  |
|                           |                   |                    |          |  |  |
| Yard Wastes (cubic yards) | 2,729 cy          | 0                  | 2,729 cy |  |  |
| Wood Wastes (cubic yards) | 4,292 cy          | 3,952 cy           | 7,034 cy |  |  |



## 2002 Annual Report on Solid Waste Reduction and Recycling in Fort Collins CUBIC YARDS OF SOLID WASTE LANDFILLED (Reported by Haulers) June 1995 - December 2002

|                                     | 1995    | 1996    | 1997    | 1998    | 1999    | 2000 *  | 2001    | 2002    |
|-------------------------------------|---------|---------|---------|---------|---------|---------|---------|---------|
| Hauler 6                            | 13,915  | 9,802   | 6,686   | 8,049   | 27,619  | 35,166  | 113,591 | 46,885  |
| Hauler 4                            | 23,480  | 22,860  | 25,300  | 25,680  | 26,722  | 26,698  | 26,895  | 27,080  |
| Hauler 2                            | 119,578 | 217,964 | 154,070 | 142,106 | 201,813 | 183,872 | 236,810 | 234,057 |
| Hauler 3