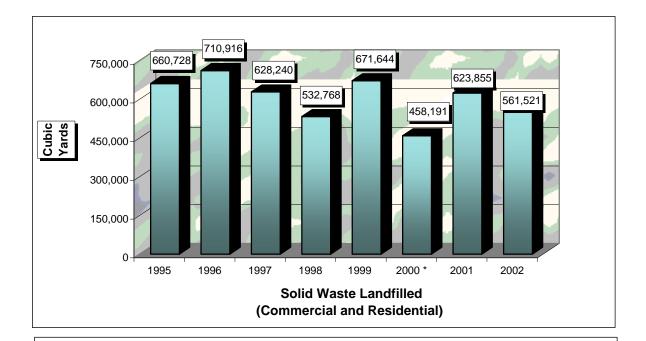

|         |         |         |         | 2,817   | 2,430   | 577     |
| Hauler 11                           |         |         |         |         |         | 2,580   | 3,711   | 1,176   |
| Hauler 12                           |         |         |         |         |         | 0       | 0       | 0       |
| TOTAL Cubic<br>Yards Solid<br>Waste |         |         |         |         |         |         |         |         |
| Landfilled                          | 660,728 | 710,916 | 628,240 | 532,768 | 671,644 | 458,191 | 623,855 | 561,521 |
| Conversion to<br>Tons: 3cy/ton      | 220,243 | 236,972 | 209,413 | 177,589 | 223,881 | 152,730 | 207,952 | 187,174 |
| % Increase / Decrease               |         | +7.6%   | -11.6%  | -15.2%  | +26.1%  | -31.8%  | +36.2%  | -10%    |



# GOAL INDICATOR: Decrease volume of Fort Collins waste disposed at landfills by 35% by 2004, and 50% by 2010

**MEASUREMENT SOURCE**: Semi-annual tonnages report from local solid waste haulers. ~ Haulers observe that roll-off container services to the construction industry continued to go up significantly.

\* Staff believes numbers are reporting error