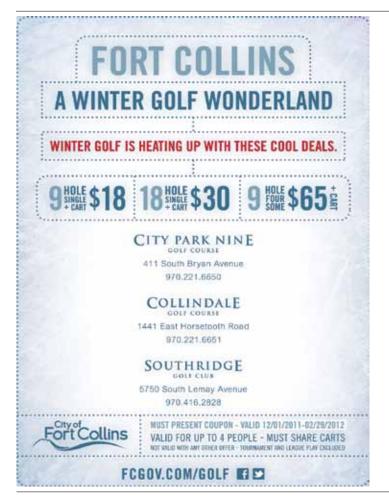

#### RECREATION FACILITIES / GOLF COURSES

#### City Park Nine Golf Course 411 South Bryan Avenue

970.221.6650 fcgov.com/golf

City Park Nine is a regulation length 9 hole municipal golf course that offers enjoyment and challenges for players of all ages and abilities. The course features tight fairways, small greens, and mature trees.

- 9 Holes
- 6,424 yards
- Par 36
- Driving Range
- Practice chipping and putting greens
- Pro shop

10

- Clubhouse
- Food and beverages

#### **Collindale Golf Course**

1441 East Horsetooth Road 970.221.6651 fcgov.com/golf

Collindale Golf Course is a championship length, 18 hole golf course situated on 160 acres in southeast Fort Collins. Consistently recognized as having some of the best (and fastest) greens in the state.

- = 18 holes
- 7,157 yards
- Par 71
- Driving Range
- Practice chipping and putting greens
- Pro shop
- Clubhouse
- C.B & Potts Restaurant
- Patio and lounge

#### SouthRidge Golf Club

5750 South Lemay Avenue 970.416.2828 fcgov.com/golf

Southridge Golf Course is an 18 hole golf course situated on 128 acres in southeast Fort Collins. Offering scenic views and challenging tee shots from multiple tee boxes, Southridge is ideal for players of all levels and ages.

- = 18 holes
- 6,690 yards
- Par 71
- Driving Range
- Practice chipping and putting greens
- Pro shop
- Clubhouse
- Mackenzie's Pub & Grill
- Patio and lounge