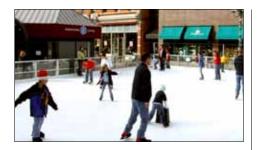

#### Old Town Ice Rink

19 Old Town Square (Walnut & Linden 970.221.6683

fcgov.com/recreation

The Old Town Ice Rink is just one of several enhancements to the downtown atmosphere this holiday season. The rink was provided through a partnership between the City of Fort Collins, the Downtown Development Authority, and the Downtown Business Association.

For information on private rentals please call 970.221.6203.

#### Old Town Ice Rink Fees & Admission

| Age      | Single Admission | Skate Rental |
|----------|------------------|--------------|
| All Ages | \$2.00           | \$1.00       |

#### Hours

November 19-December 21 \*

M-F 4:00-7:00 PM Sat 11:00 AM-7:00 PM Sun Noon-5:00 PM

December 22-January 6 \* M-Sat Noon-7:00 PM Noon-5:00 PM Sun

January 7-January 29 \* Fri 4:00-6:00 PM

Noon-6:00 PM Sat 1:00 - 5:00 PM Sun

#### \*Special Hours

November 23 Noon-6:00 PM December 24 11:00 AM-3:00 PM December 31 Noon-10:00 PM January 16 Noon-5:00 PM

Closed

November 24 December 25 January 1

Adult Skate (18 years & up)

12/2, 12/16 7:00-9:00 PM 1/6, 1/20 6:00-8:00 PM