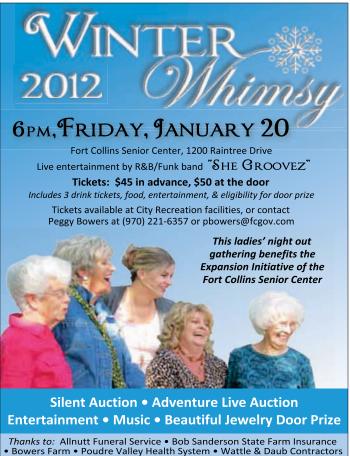

#### Winter Whimsy

Designed especially for women, this event will feature a lively place for ladies of all ages to enjoy the music, dancing, prizes, auctions, food, drink, friends and a whole lot of fun. The band performing at the event is "She Groovez" playing R & B and fusion music.

**Age:** 18 years & up **Location:** Senior Center

Note: Tickets in advance \$45, \$50 at the door.

1/20 F 6:00-10:00 PM \$45 advance \$50 at the door