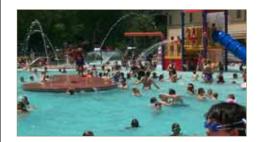

#### Mulberry Pool | 424 West Mulberry | 970.221.6657 | fcgov.com/mulberrypool

Mulberry Pool, located near Downtown Fort Collins, is one of three indoor aquatic facilities operated by the City of Fort Collins Recreation Department. The pool is open year-round and includes a large "child friendly" interactive play area with slides and other fun water features. Mulberry Pool is a favorite for birthday parties and other celebrations. Mulberry Pool is popular with lap swimmers looking for an early morning or mid-day workout and is the home of the Vortex Swim Club.

#### **Facility Profile**

- Indoor 25-yard pool
- 1-meter diving board
- Large shallow interactive play area
- Separate 7-person spa
- Birthday party room
- Spectator seating
- Zero entry pool