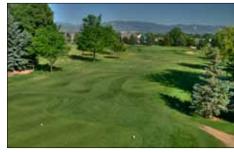

#### **Collindale Golf Course**

1441 East Horsetooth Road 970.221.6651 fcgov.com/golf

Collindale Golf Course is a championship length, 18 hole golf course situated on 160 acres in southeast Fort Collins. Consistently recognized as having some of the best (and fastest) greens in the state.

- = 18 holes
- 7,157 yards
- Par 71
- Driving Range
- Practice chipping and putting greens
- Pro shop
- Clubhouse
- C.B & Potts Restaurant
- Patio and lounge