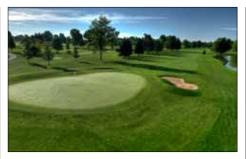

#### City Park Nine Golf Course 411 South Bryan Avenue

970.221.6650 fcgov.com/golf

City Park Nine is a regulation length 9 hole municipal golf course that offers enjoyment and challenges for players of all ages and abilities. The course features tight fairways, small greens, and mature trees.

- 9 Holes
- 6,424 yards
- Par 36
- Driving Range
- Practice chipping and putting greens
- Pro shop

10

- Clubhouse
- Food and beverages