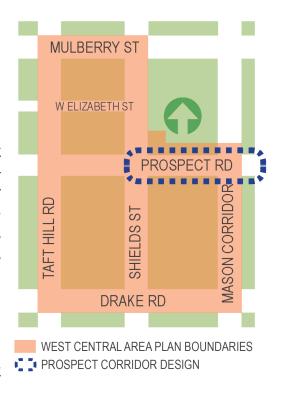

Transportation needs, such as connections to the new Mason Corridor bus rapid transit system (MAX) and bicycle and pedestrian enhancements, will also be addressed, including a new conceptual design for Prospect Road from Shields Street to College Avenue.