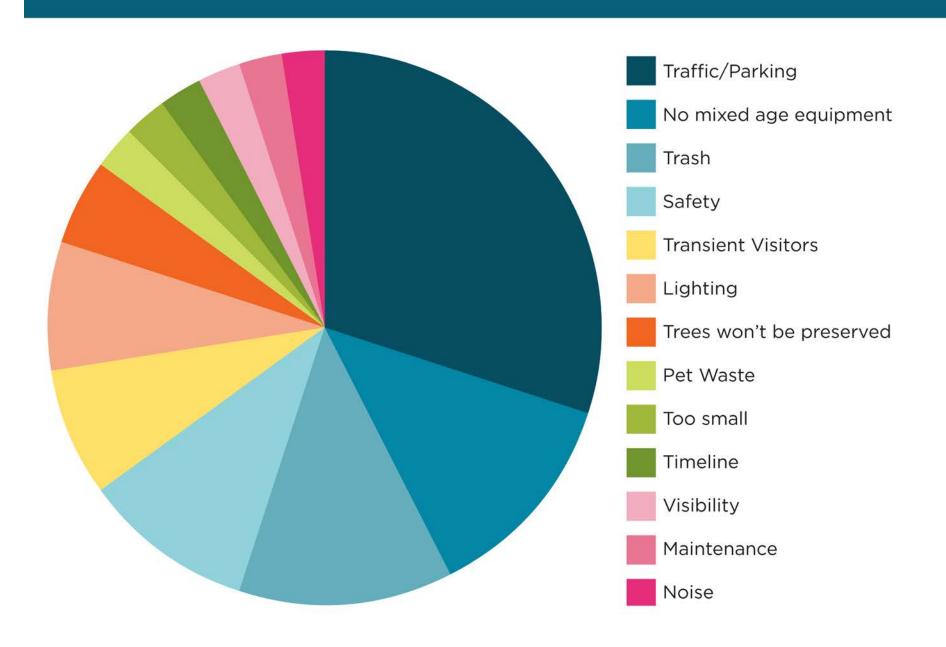

Trail Head
Neighborhood Park
Community Meeting
#3















# meeting #1

Character & Program December 17, 2018





# meeting #2

Concept Alternatives April 22, 2019

### PARK ENVIRONMENTS













### PARK CHARACTER













## PARK ACTIVITIES



## WHAT CONCERNS DO YOU HAVE?



## WHAT FEATURES DO YOU WANT?





**Concept Alternatives** 



## Of the 3 park design alternatives, which do you prefer?





## Other park components that weren't presented that you'd like to see?



# What park components do you like from the other designs?



- Adult Fitness
- Pump Track
- Climbing features
- Community Gardens
- Natural Elements
- Playground Features
- Preserve Trees
- Other









### **Activity Spine**



### **Activity Spine Materials**











**Board Formed Concrete** 

Wood Columns

Steel Beams & Wood Decking

Wood Siding

Corten Corrugated Steel













































### Approximate Timeline

#### Fall/Winter 2020

Refine Concept and Prepare Construction Drawings

#### **Summer 2020**

Park Construction

#### Fall 2020

Park Openin