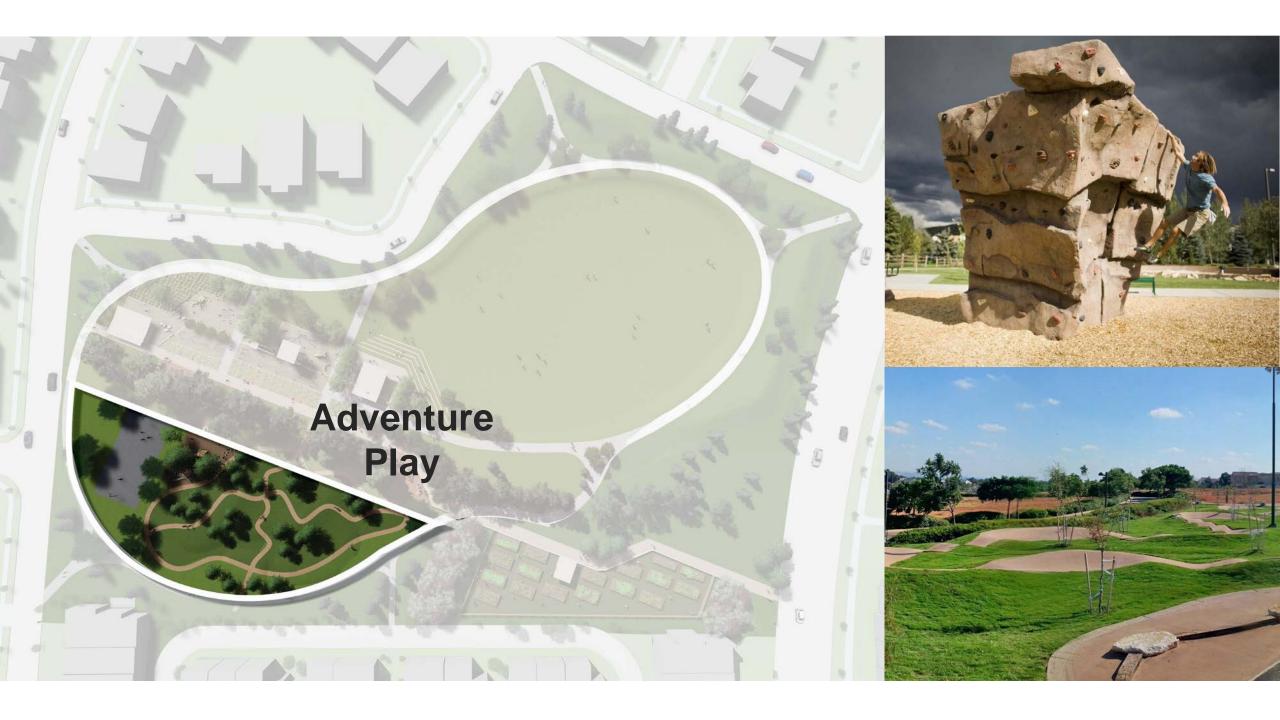

, 2018





# meeting #2

Concept Alternatives April 22, 2019

### PARK ENVIRONMENTS













### PARK CHARACTER













## PARK ACTIVITIES



## WHAT CONCERNS DO YOU HAVE?



## WHAT FEATURES DO YOU WANT?





**Concept Alternatives** 



## Of the 3 park design alternatives, which do you prefer?





## Other park components that weren't presented that you'd like to see?



# What park components do you like from the other designs?



- Adult Fitness
- Pump Track
- Climbing features
- Community Gardens
- Natural Elements
- Playground Features
- Preserve Trees
- Other









### **Activity Spine**



### **Activity Spine Materials**











**Board Formed Concrete** 

Wood Columns

Steel Beams & Wood Decking

Wood Siding

Corten Corrugated Steel













































### Approximate Timeline

#### Fall/Winter 2020

Refine Concept and Prepare Construction Drawings

#### **Summer 2020**

Park Construction

#### Fall 2020

Park Opening