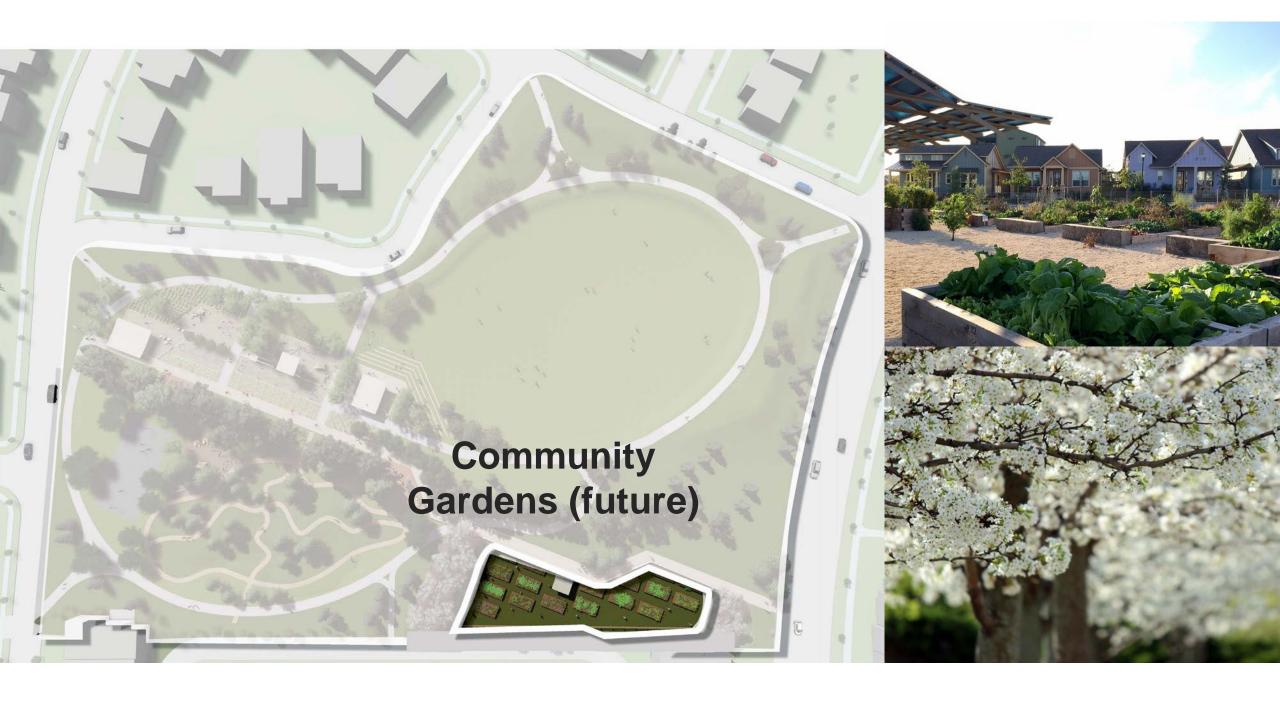

# What park components do you like from the other designs?

- Adult Fitness
- Pump Track
- Climbing features
- Community Gardens
- Natural Elements
- Playground Features
- Preserve Trees
- Other