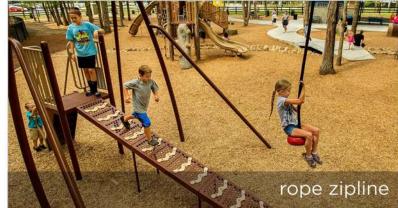

# What park components do you like from the other designs?

- Adult Fitness
- Pump Track
- Climbing features
- Community Gardens
- Natural Elements
- Playground Features
- Preserve Trees
- Other