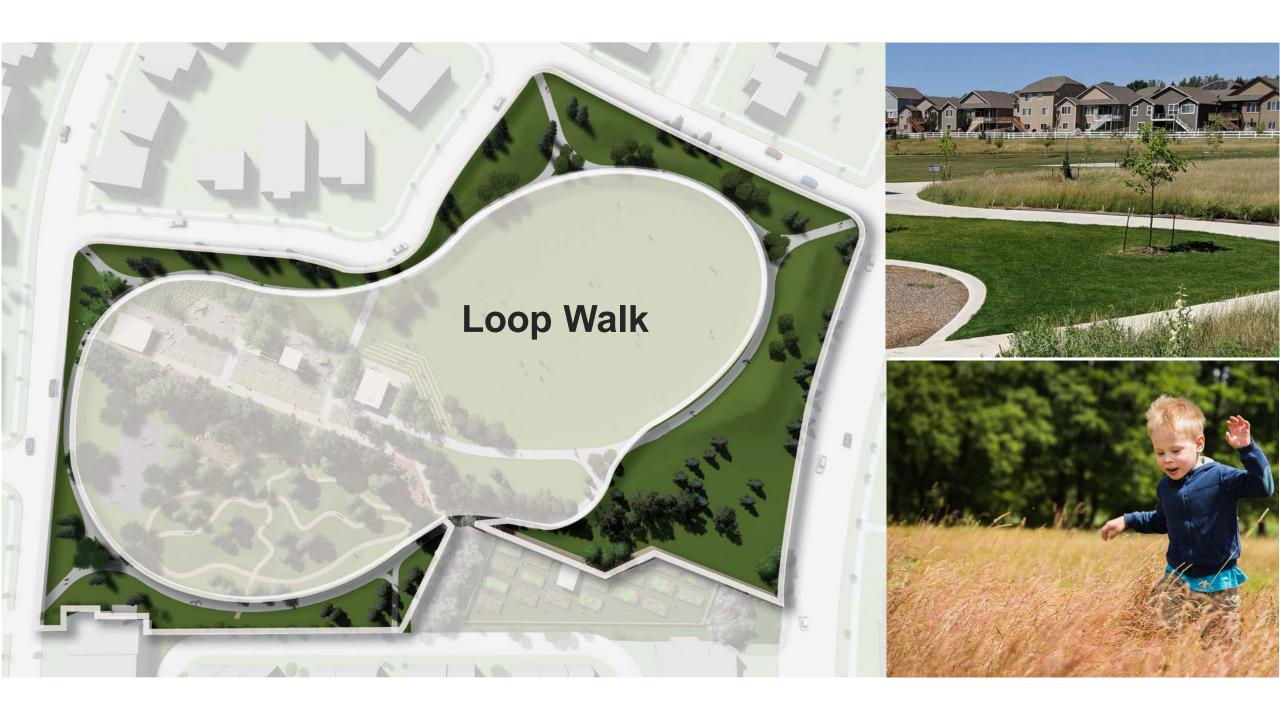

# meeting #2

Concept Alternatives April 22, 2019

### PARK ENVIRONMENTS













### PARK CHARACTER













## PARK ACTIVITIES



## WHAT CONCERNS DO YOU HAVE?



## WHAT FEATURES DO YOU WANT?





**Concept Alternatives** 



## Of the 3 park design alternatives, which do you prefer?





## Other park components that weren't presented that you'd like to see?



# What park components do you like from the other designs?



- Adult Fitness
- Pump Track
- Climbing features
- Community Gardens
- Natural Elements
- Playground Features
- Preserve Trees
- Other









### **Activity Spine**



### **Activity Spine Materials**











**Board Formed Concrete** 

Wood Columns

Steel Beams & Wood Decking

Wood Siding

Corten Corrugated Steel













































### Approximate Timeline

#### Fall/Winter 2020

Refine Concept and Prepare Construction Drawings

#### **Summer 2020**

Park Construction

#### Fall 2020

Park Opening