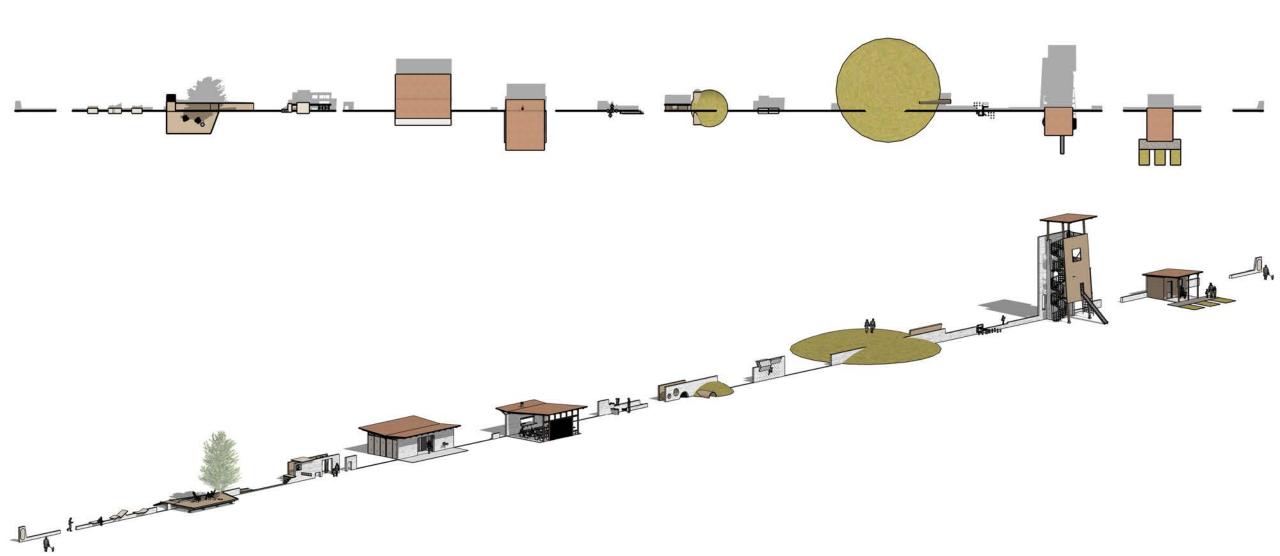

Trail Head
Neighborhood Park
Community Meeting
#3















# meeting #1

Character & Program December 17, 2018





# meeting #2

Concept Alternatives April 22, 2019

### PARK ENVIRONMENTS













### PARK CHARACTER













## PARK ACTIVITIES



## WHAT CONCERNS DO YOU HAVE?



## WHAT FEATURES DO YOU WANT?





**Concept Alternatives** 



## Of the 3 park design alternatives, which do you prefer?





## Other park components that weren't presented that you'd like to see?



# What park components do you like from the other designs?



- Adult Fitness
- Pump Track
- Climbing features
- Community Gardens
- Natural Elements
- Playground Features
- Preserve Trees
- Other









### **Activity Spine**



### **Activity Spine Materials**











**Board Formed Concrete** 

Wood Columns

Steel Beams & Wood Decking

Wood Siding

Corten Corrugated Steel













































### Approximate Timeline

#### Fall/Winter 2020

Refine Concept and Prepare Construction Drawings

#### **Summer 2020**

Park Construction

#### Fall 2020

Park Opening