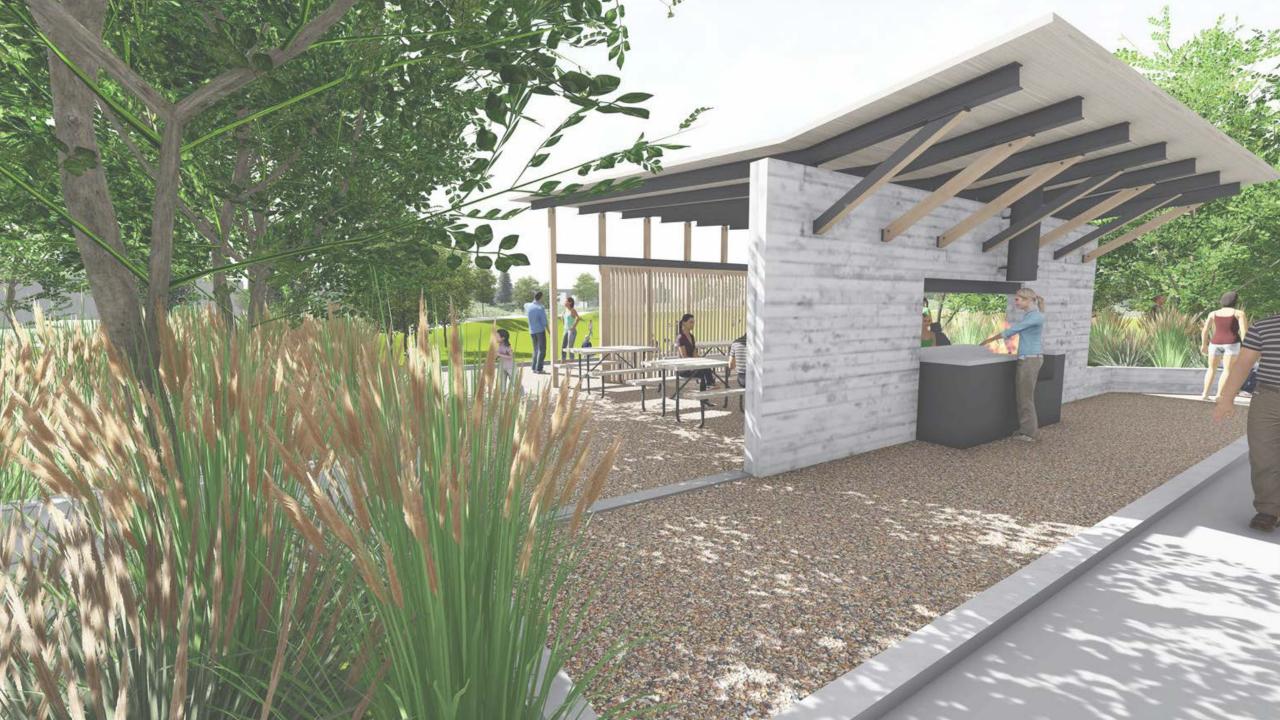

### **Activity Spine**

### **Activity Spine Materials**

**Board Formed Concrete** 

Wood Columns

Steel Beams & Wood Decking

Wood Siding

Corten Corrugated Steel