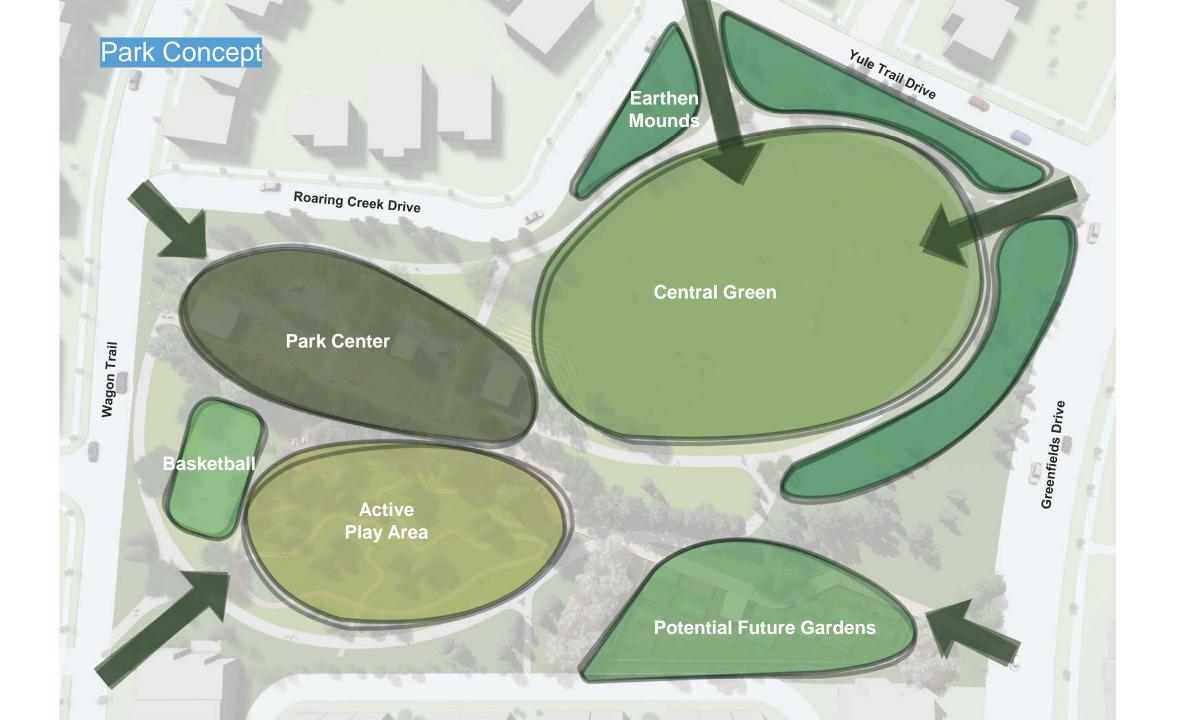

racter & Program December 17, 2018





# meeting #2

Concept Alternatives April 22, 2019

### PARK ENVIRONMENTS













### PARK CHARACTER













## PARK ACTIVITIES



## WHAT CONCERNS DO YOU HAVE?



## WHAT FEATURES DO YOU WANT?





**Concept Alternatives** 



## Of the 3 park design alternatives, which do you prefer?





## Other park components that weren't presented that you'd like to see?



# What park components do you like from the other designs?



- Adult Fitness
- Pump Track
- Climbing features
- Community Gardens
- Natural Elements
- Playground Features
- Preserve Trees
- Other









### **Activity Spine**



### **Activity Spine Materials**











**Board Formed Concrete** 

Wood Columns

Steel Beams & Wood Decking

Wood Siding

Corten Corrugated Steel













































### Approximate Timeline

#### Fall/Winter 2020

Refine Concept and Prepare Construction Drawings

#### **Summer 2020**

Park Construction

#### Fall 2020

Park Opening