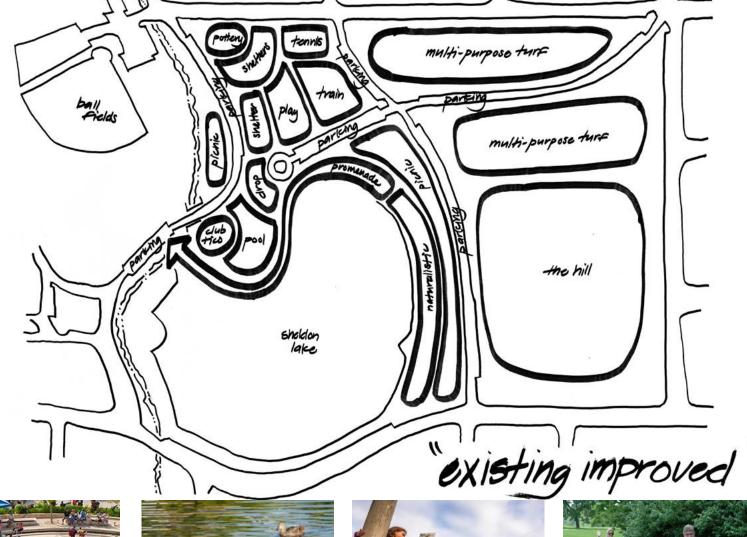

### **AGENDA**

- Presentation
- Questions & Answers
- Live Polling
- Comment Card



















# GOALS Respect history and character of City Park



GOALS
Improved pedestrian safety near City Park pool



## GOALS Improved sense of place



# GOALS Incorporate new City Park train



# GOALS Improved playground



# GOALS Additional and/or improved restroom



# GOALS Improved entry to Club Tico



# GOALS Safe convenient parking



GOALS
Enhance pedestrian connections & bike facilities



## GOALS Additional and/or enhanced shelters



### **INITIAL CONCEPTS**



### TROLLEY GARDEN











### LAKE SHORE











### PARK CENTER











### EXISTING IMPROVED











### **FEEDBACK**











### FEEDBACK SUMMARY



### REFINED CONCEPT



## **OVERVIEW**



### **OVERVIEW**









## TROLLEY GARDENS











## **PAVILION**







## **PLAYGROUND**

















#### **PROMENADE**







# BOARDWALK



### **PHASING & COSTS**



#### **MASTER PLAN**







#### **PHASE II**

ESTIMATED COST: \$5.7-6.7M







#### **PHASE I FUNDS**

- Community Capital Improvements Program \$350,000
- Building On Basics\$1,400,000
- Total\$1,750,000

#### PHASE II FUNDS

Funding Request in 2019-20 City Budget

#### PHASE III FUNDS

Funding Request anticipated in 2021-22 Budget

# SUPPORT FOR PHASE II FUNDING

- Visit the City Web Site:
- fcgov.com/citymanager/files/culture-andrecreation-offers-2018.pdf
- Offer #32.6: City Park Refresh Phase II

## ADD