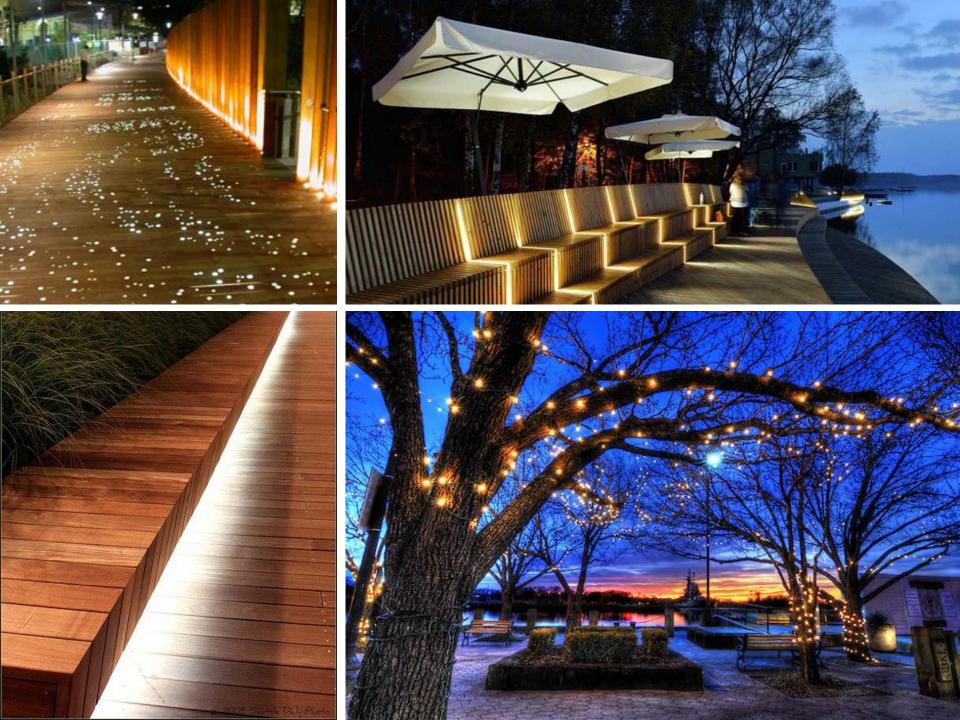

and character of City Park



GOALS
Improved pedestrian safety near City Park pool



## GOALS Improved sense of place



# GOALS Incorporate new City Park train



# GOALS Improved playground



# GOALS Additional and/or improved restroom



# GOALS Improved entry to Club Tico



# GOALS Safe convenient parking



GOALS
Enhance pedestrian connections & bike facilities



## GOALS Additional and/or enhanced shelters



### **INITIAL CONCEPTS**



### TROLLEY GARDEN











### LAKE SHORE











### PARK CENTER











### EXISTING IMPROVED











### **FEEDBACK**











### FEEDBACK SUMMARY



### REFINED CONCEPT



## **OVERVIEW**



### **OVERVIEW**









## TROLLEY GARDENS











## **PAVILION**







## **PLAYGROUND**

















#### **PROMENADE**







# BOARDWALK



### **PHASING & COSTS**



#### **MASTER PLAN**







#### **PHASE II**

ESTIMATED COST: \$5.7-6.7M







#### **PHASE I FUNDS**

- Community Capital Improvements Program \$350,000
- Building On Basics\$1,400,000
- Total\$1,750,000

#### PHASE II FUNDS

Funding Request in 2019-20 City Budget

#### PHASE III FUNDS

Funding Request anticipated in 2021-22 Budget

# SUPPORT FOR PHASE II FUNDING

- Visit the City Web Site:
- fcgov.com/citymanager/files/culture-andrecreation-offers-2018.pdf
- Offer #32.6: City Park Refresh Phase II

## ADDITIONAL FEEDBACK

- Fill out a Comment Card
- Complete the Online Survey:
- fcgov.com/parkplanning/ cityparktomorrow

# QUESTIONS