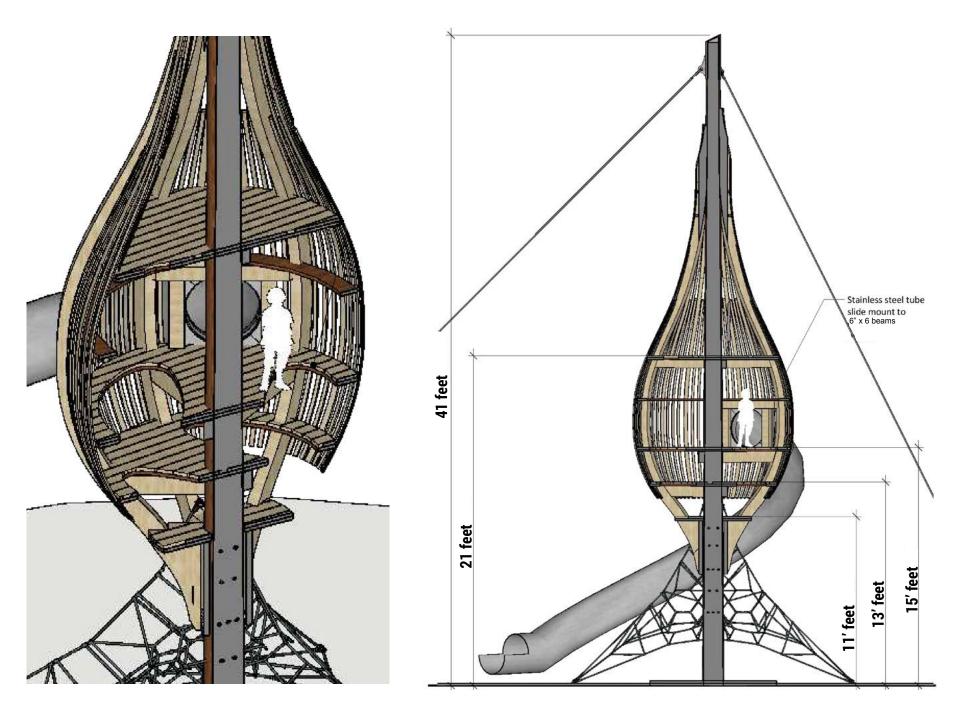

# GOALS Respect history and character of City Park



GOALS
Improved pedestrian safety near City Park pool



## GOALS Improved sense of place



# GOALS Incorporate new City Park train



# GOALS Improved playground



# GOALS Additional and/or improved restroom



# GOALS Improved entry to Club Tico



# GOALS Safe convenient parking



GOALS
Enhance pedestrian connections & bike facilities



## GOALS Additional and/or enhanced shelters



### **INITIAL CONCEPTS**



### TROLLEY GARDEN











### LAKE SHORE











### PARK CENTER











### EXISTING IMPROVED











### **FEEDBACK**











### FEEDBACK SUMMARY



### REFINED CONCEPT



## **OVERVIEW**



### **OVERVIEW**









## TROLLEY GARDENS











## **PAVILION**







## **PLAYGROUND**

















#### **PROMENADE**







# BOARDWALK



### **PHASING & COSTS**



#### **MASTER PLAN**







#### **PHASE II**

ESTIMATED COST: \$5.7-6.7M







#### **PHASE I FUNDS**

- Community Capital Improvements Program \$350,000
- Building On Basics\$1,400,000
- Total\$1,750,000

#### PHASE II FUNDS

Funding Request in 2019-20 City Budget

#### PHASE III FUNDS

Funding Request anticipated in 2021-22 Budget

# SUPPORT FOR PHASE II FUNDING

- Visit the City Web Site:
- fcgov.com/citymanager/files/culture-andrecreation-offers-2018.pdf
- Offer #32.6: City Park Refresh Phase II

## ADDITIONAL FEEDBACK

- Fill out a Comment Card
- Complete the Online Survey:
- fcgov.com/parkplanning/ cityparktomorrow

# QUESTIONS