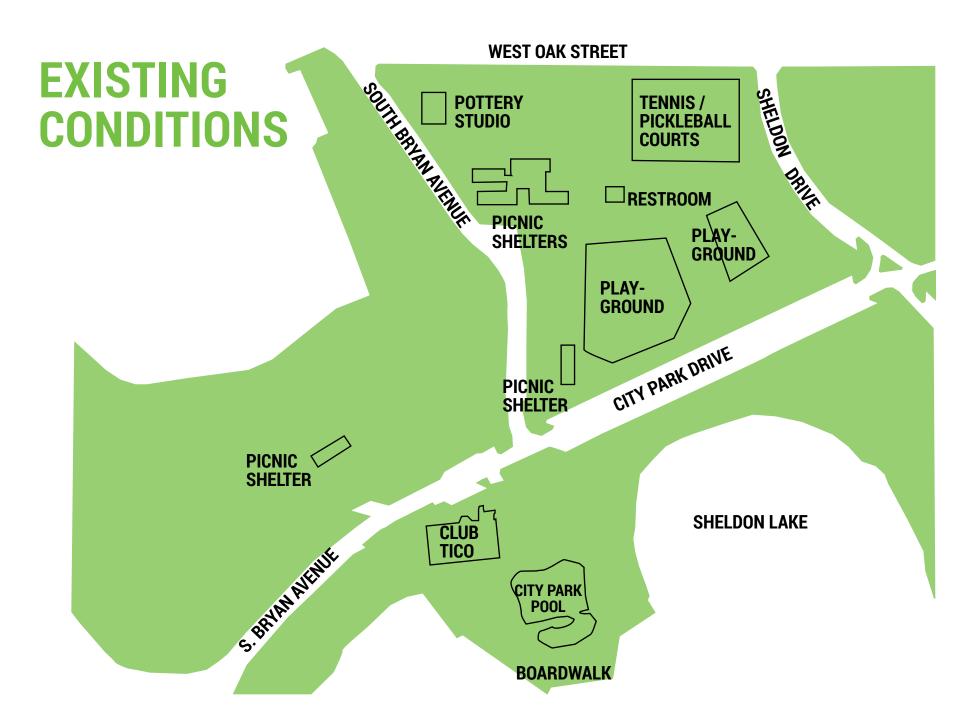

City Park pool



## GOALS Improved sense of place



# GOALS Incorporate new City Park train



# GOALS Improved playground



# GOALS Additional and/or improved restroom



# GOALS Improved entry to Club Tico



# GOALS Safe convenient parking



GOALS
Enhance pedestrian connections & bike facilities



## GOALS Additional and/or enhanced shelters



### **INITIAL CONCEPTS**



### TROLLEY GARDEN











### LAKE SHORE











### PARK CENTER











### EXISTING IMPROVED











### **FEEDBACK**











### FEEDBACK SUMMARY



### REFINED CONCEPT



## **OVERVIEW**



### **OVERVIEW**









## TROLLEY GARDENS











## **PAVILION**







## **PLAYGROUND**

















#### **PROMENADE**







# BOARDWALK



### **PHASING & COSTS**



#### **MASTER PLAN**







#### **PHASE II**

ESTIMATED COST: \$5.7-6.7M







#### **PHASE I FUNDS**

- Community Capital Improvements Program \$350,000
- Building On Basics\$1,400,000
- Total\$1,750,000

#### PHASE II FUNDS

Funding Request in 2019-20 City Budget

#### PHASE III FUNDS

Funding Request anticipated in 2021-22 Budget

# SUPPORT FOR PHASE II FUNDING

- Visit the City Web Site:
- fcgov.com/citymanager/files/culture-andrecreation-offers-2018.pdf
- Offer #32.6: City Park Refresh Phase II

## ADDITIONAL FEEDBACK

- Fill out a Comment Card
- Complete the Online Survey:
- fcgov.com/parkplanning/ cityparktomorrow

# QUESTIONS