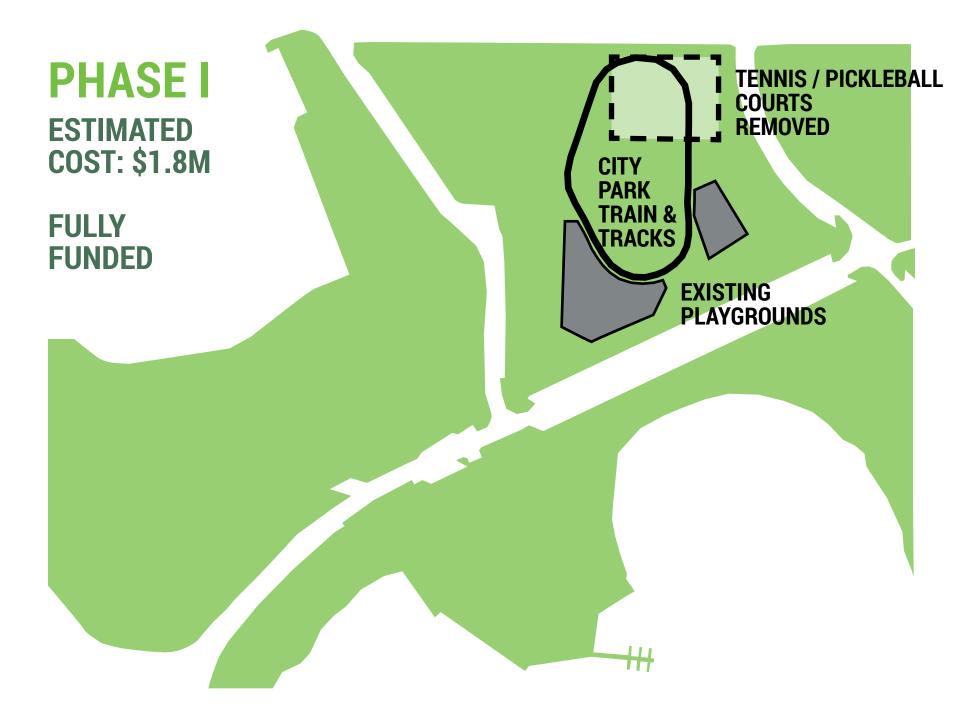

### **PHASING & COSTS**

#### **MASTER PLAN**

#### **PHASE I FUNDS**

- Community Capital Improvements Program \$350,000
- Building On Basics\$1,400,000
- Total\$1,750,000