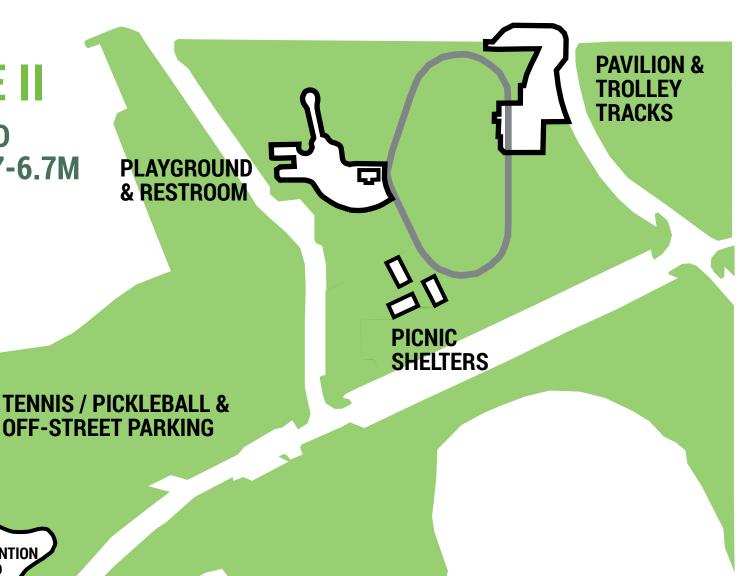

### **PHASING & COSTS**

#### **PHASE II**

ESTIMATED COST: \$5.7-6.7M

#### PHASE II FUNDS

Funding Request in 2019-20 City Budget