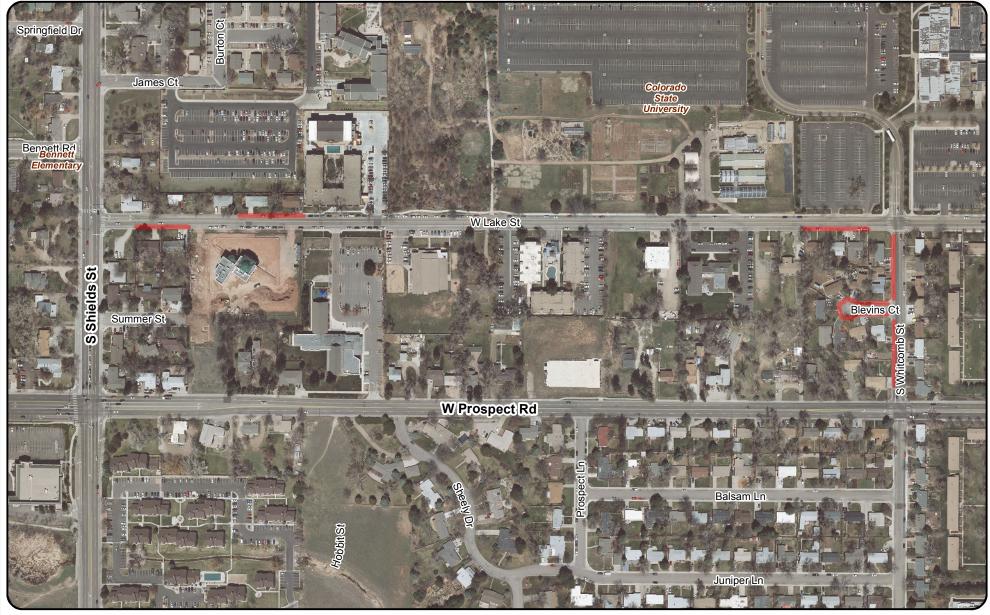

## Residential Parking Permit Program (RP3) Zone 10

RP3 Parking Zone

Printed: March 20, 2017