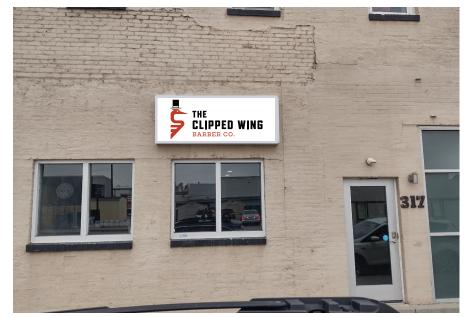

This letter provides you with certification that proposed work to your designated Fort Collins landmark property, the Watkins & Pennington Building at 317 Jefferson St., has been approved by the City's Historic Preservation Division (HPD) because the proposed work appears to be routine in nature with minimal effects to the historic resource, and meets the requirements of Chapter 14, Article IV of the Fort Collins Municipal Code.

The alterations reviewed include:

• Sign – Flush wall sign, replacing copy only

Notice of the approved application has been provided to building and zoning staff to facilitate the processing of any permits that are needed for the work. Please note that work beyond that indicated in your permit application/correspondence requires additional approval.