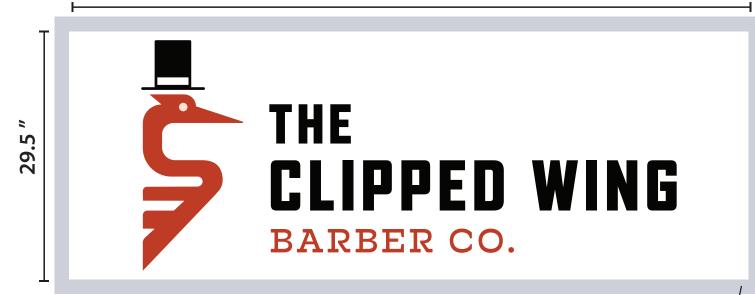

## The Clipped Wing #45667

#### PLEASE REVIEW THIS PROOF CAREFULLY

The customer is responsible for the cost of reprinting after proof approval

PROOF VERSION 2 Product 1 of 2 pg. 1 of 1

**PRODUCT SUMMARY** 

SIZE: 77"w x 29.5"h

COLOR: Full QUANTITY: 1 SIDES: 1

www.signaramafortcollins.com

Up to 3 proofs are included, at the 4th proof design fees may occur.

77"

Represents approximate view of finished product.

1.5" Retainer