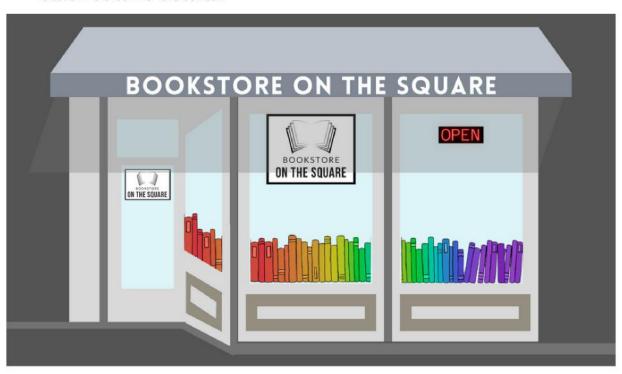

# Proposal for Window Signage & Design for BOOKSTORE ON THE SQUARE @113 Linden Street

#### Description:

- 1. Window vinyl signs in black & white with the logo and name "Bookstore On The Square" in two sizes: 24" x 32" on the center window and 12" x 16" on the glass of the door.
- 2. Light up "OPEN" sign, red light on black background, 7" x 20"
- 3. Painted window design along the bottom edge of all 3 front windows 14 inches tall: book spines in rainbow gradient with black outline details.