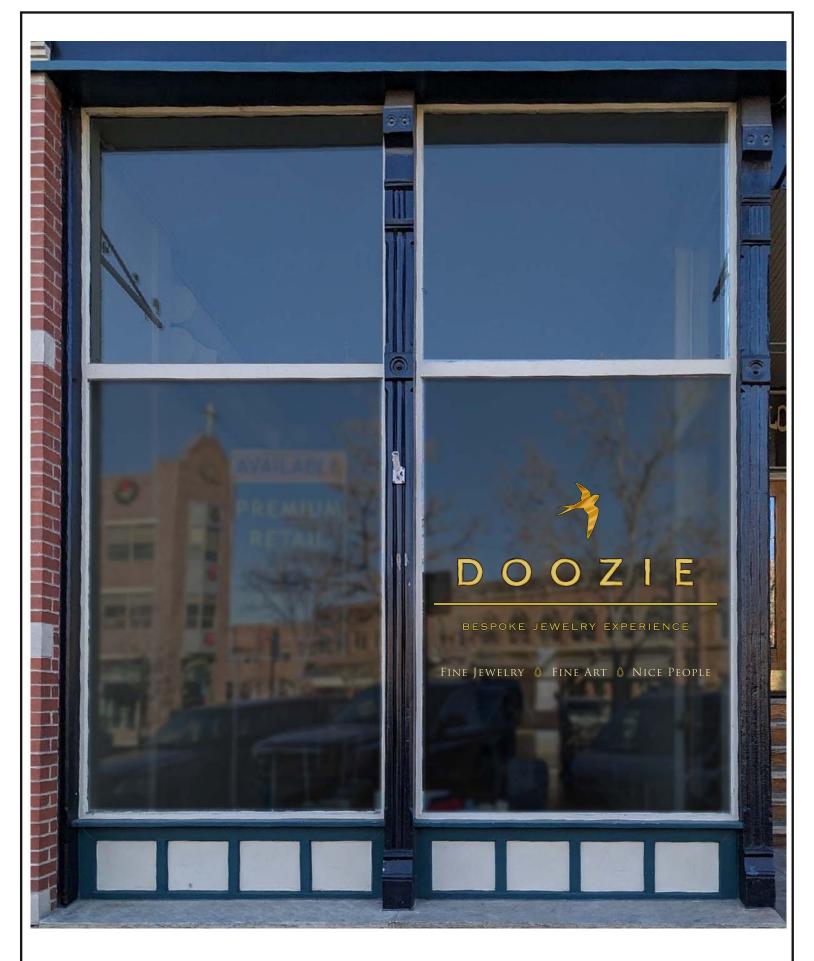

Window Signage for DOOZIE - 119 East Mountain Avenue STREET VIEW

Fwd: Approval for window and door signage - 119 E Mountain > Inbox ×

Susan Madison to me •

----- Forwarded message ------

From: Melissa Pienkowski < Melissa@cre-brokers.com >