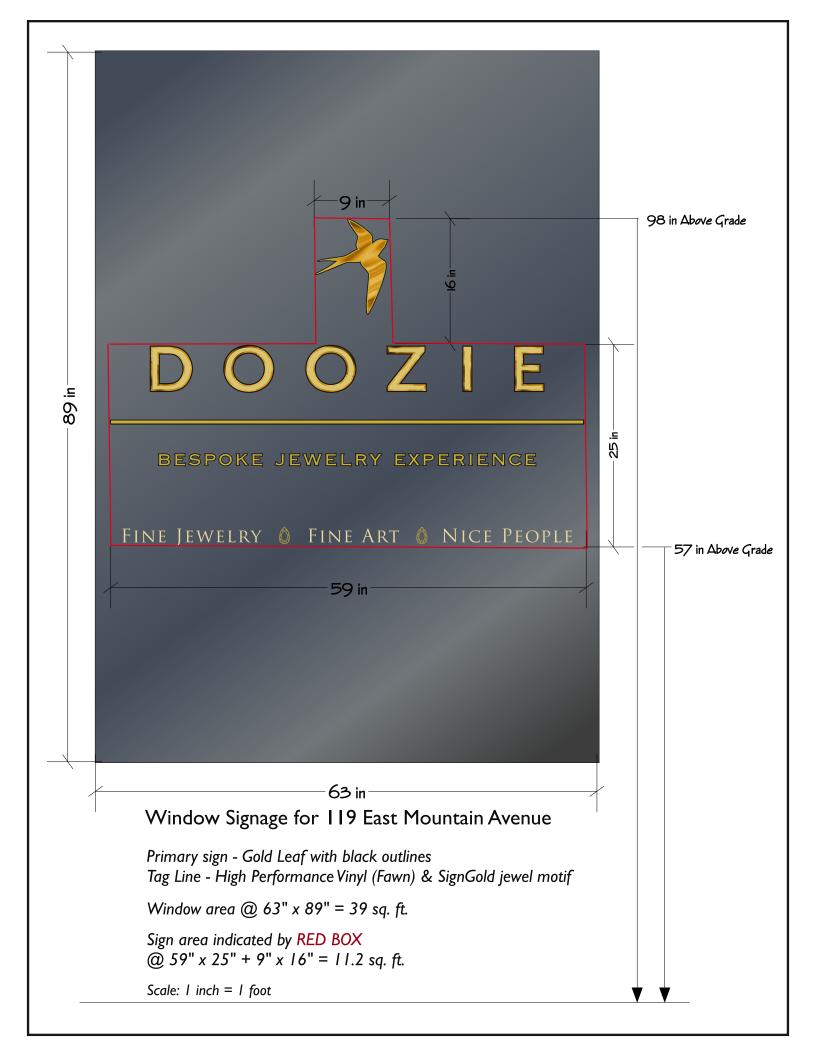

The alterations reviewed include:

• Window sign

Notice of the approved application has been provided to building and zoning staff to facilitate the processing of any permits that are needed for the work. Please note that work beyond that indicated in your permit application/correspondence requires additional approval.

Window Signage for DOOZIE - 119 East Mountain Avenue STREET VIEW

Fwd: Approval for window and door signage - 119 E Mountain > Inbox ×

Susan Madison to me •

----- Forwarded message ------

From: Melissa Pienkowski < Melissa@cre-brokers.com >