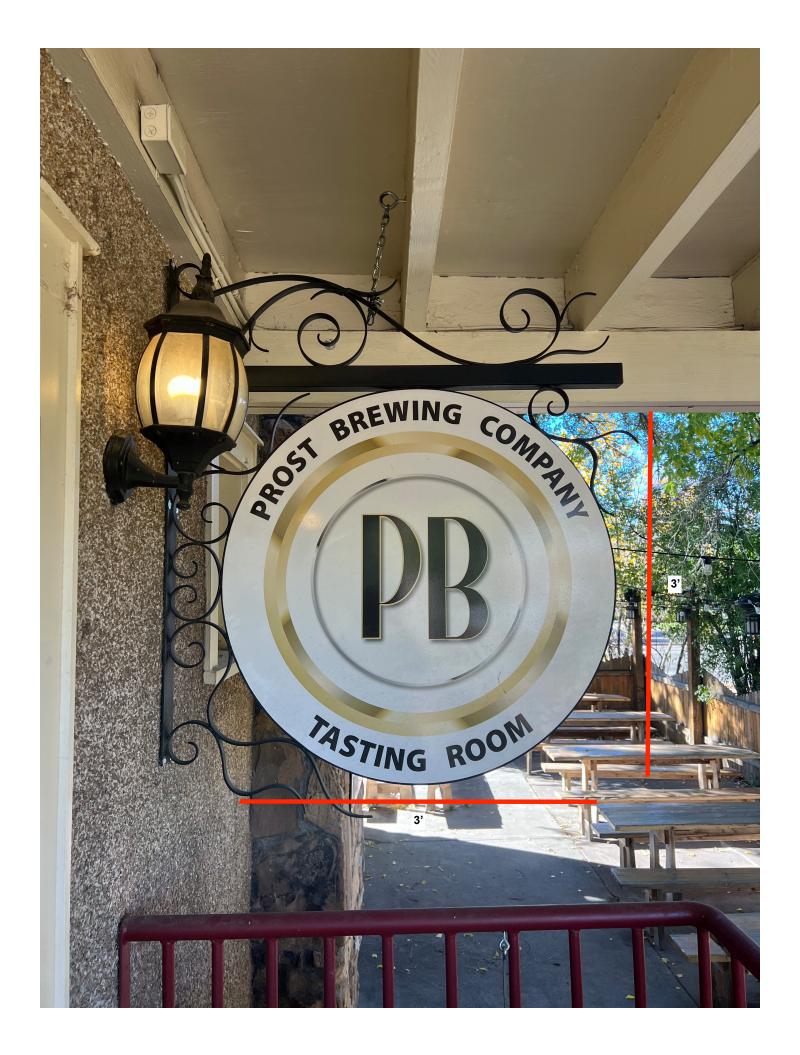

# CERTIFICATE OF APPROPRIATENESS – Minor Alteration ISSUED: October 24, 2022 EXPIRATION: October 24, 2023

ATTN: Prost Brewing Company, LLC 607 City Park Ave Fort Collins, CO 80521

Dear Property Owner:

This letter provides you with certification that proposed work to your designated Fort Collins landmark property, the Bradley Residence & Rock Walls at 1510 S. College Avenue has been approved by the City's Historic Preservation Division (HPD) because the proposed work appears to be routine in nature with minimal effects to the historic resource, and meets the requirements of Chapter 14, <u>Article IV</u> of the Fort Collins Municipal Code.

The alterations reviewed include:

• New fin sign

Notice of the approved application has been provided to building and zoning staff to facilitate the processing of any permits that are needed for the work. Please note that work beyond that indicated in your permit application/correspondence requires additional approval.