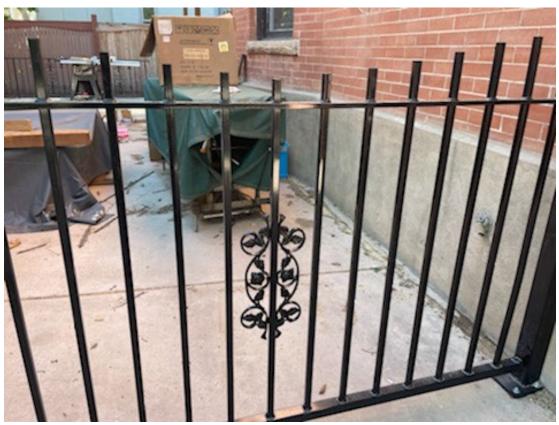

Use Additional Worksheets as needed.

Mock up of proposed

Existing fence between buildings

Existing railing