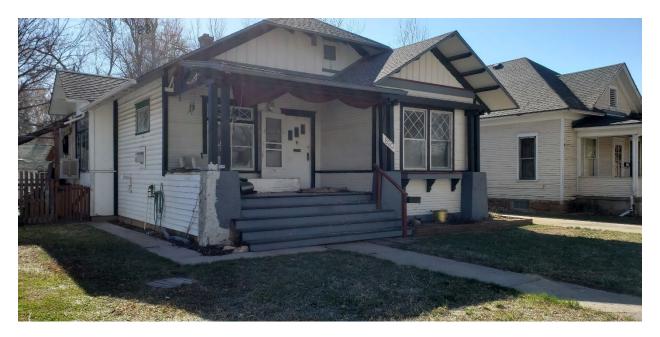

| Applicable<br>Code<br>Standard | Summary of Code Requirement and Analysis (Rehabilitation)                                                                                                                                                                                                                                                                    | Standard<br>Met<br>(Y/N) |  |  |
|--------------------------------|------------------------------------------------------------------------------------------------------------------------------------------------------------------------------------------------------------------------------------------------------------------------------------------------------------------------------|--------------------------|--|--|
| SOI #1                         | A property will be used as it was historically or be given a new use<br>that requires minimal change to its distinctive materials, features,<br>spaces, and spatial relationships;<br><b>The property will remain in residential use.</b>                                                                                    |                          |  |  |
| SOI #2                         | The historic character of a property will be retained and preserved.<br>The removal of distinctive materials or alteration of features,<br>spaces, and spatial relationships that characterize a property will be<br>avoided.                                                                                                | N                        |  |  |
|                                | The historic character of the property appears to be a unique<br>representative of a Craftsman-style Cottage built in<br>approximately 1924. Its character-defining features include a<br>generally rectangular footprint, a hip-on-gable (or jerkinhead)<br>roof with exposed rafter tails and exposed/decorative beams and |                          |  |  |

|        | joists throughout. There is a front-gable projection off the front<br>of the home and a mix of narrow lapboard siding with board-<br>and-batten in the gable-ends. The front porch and façade<br>includes three heavy concrete piers with paired wood posts<br>supporting a shed porch roof, and a wide wood stair leading up<br>to the porch deck. Windows are generally one-over-one sash,<br>with the upper sash retaining a distinctive diamond muntin<br>pattern. There is a small projection/boxed bay window on the<br>north elevation that appears on Sanborn maps from 1925 and<br>1943.                                                                     |     |
|--------|-----------------------------------------------------------------------------------------------------------------------------------------------------------------------------------------------------------------------------------------------------------------------------------------------------------------------------------------------------------------------------------------------------------------------------------------------------------------------------------------------------------------------------------------------------------------------------------------------------------------------------------------------------------------------|-----|
|        | The in-kind siding replacement on the rear/east elevation will<br>likely meet this Standard, provided it matches the existing<br>lapboard siding on the house.                                                                                                                                                                                                                                                                                                                                                                                                                                                                                                        |     |
|        | Replacement of the windows does not meet this Standard. The<br>building includes distinctive upper sashes with a diamond-<br>pattern muntin. To meet this Standard, the project would need<br>to change to repair and rehabilitate the windows and look at<br>storm windows (interior or exterior) as a mode to improve<br>energy performance.                                                                                                                                                                                                                                                                                                                        |     |
| SOI #3 | Each property will be recognized as a physical record of its time,<br>place, and use. Changes that create a false sense of historical<br>development, such as adding conjectural features or elements from<br>other historic properties, will not be undertaken.                                                                                                                                                                                                                                                                                                                                                                                                      | N/A |
| SOI #4 | Changes to a property that have acquired historic significance in<br>their own right will be retained and preserved.                                                                                                                                                                                                                                                                                                                                                                                                                                                                                                                                                  | N/A |
|        | <ul> <li>Records for the property provide the following construction history: <ul> <li>1927 – reshingle (roof; wood shingles)</li> <li>1937 – reshingling (likely roof)</li> <li>1944 – repairs (unknown)</li> <li>1946 – house raised onto new foundation</li> <li>1946 – fence</li> <li>1946 – reshingling (wood or asphalt shingles)</li> <li>1947 – Garage re-roofed and resided</li> <li>2015 – reroofed (asphalt shingle)</li> </ul> </li> <li>Aside from raising the foundation of the building, possibly to accommodate more bedroom space and/or a basement rental unit, alterations appear to be routine and not significant in their own right.</li> </ul> |     |