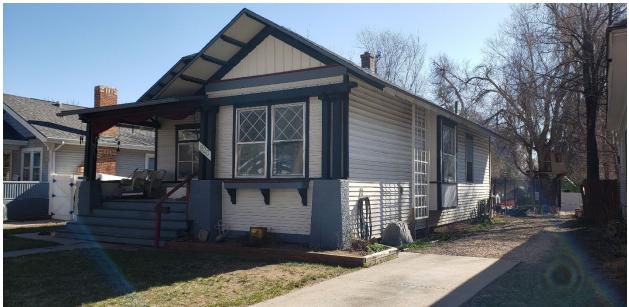

| Applicable<br>Code<br>Standard | Summary of Code Requirement and Analysis (Rehabilitation)                                                                                                                                                                                                                                                                    | Standard<br>Met<br>(Y/N) |  |  |
|--------------------------------|------------------------------------------------------------------------------------------------------------------------------------------------------------------------------------------------------------------------------------------------------------------------------------------------------------------------------|--------------------------|--|--|
| SOI #1                         | A property will be used as it was historically or be given a new use<br>that requires minimal change to its distinctive materials, features,<br>spaces, and spatial relationships;<br><b>The property will remain in residential use.</b>                                                                                    |                          |  |  |
| SOI #2                         | The historic character of a property will be retained and preserved.<br>The removal of distinctive materials or alteration of features,<br>spaces, and spatial relationships that characterize a property will be<br>avoided.                                                                                                | N                        |  |  |
|                                | The historic character of the property appears to be a unique<br>representative of a Craftsman-style Cottage built in<br>approximately 1924. Its character-defining features include a<br>generally rectangular footprint, a hip-on-gable (or jerkinhead)<br>roof with exposed rafter tails and exposed/decorative beams and |                          |  |  |

|        | joists throughout. There is a front-gable projection off the front<br>of the home and a mix of narrow lapboard siding with board-<br>and-batten in the gable-ends. The front porch and façade<br>includes three heavy concrete piers with paired wood posts<br>supporting a shed porch roof, and a wide wood stair leading up<br>to the porch deck. Windows are generally one-over-one sash,<br>with the upper sash retaining a distinctive diamond muntin<br>pattern. There is a small projection/boxed bay window on the<br>north elevation that appears on Sanborn maps from 1925 and<br>1943.                                                                     |     |
|--------|-----------------------------------------------------------------------------------------------------------------------------------------------------------------------------------------------------------------------------------------------------------------------------------------------------------------------------------------------------------------------------------------------------------------------------------------------------------------------------------------------------------------------------------------------------------------------------------------------------------------------------------------------------------------------|-----|
|        | The in-kind siding replacement on the rear/east elevation will<br>likely meet this Standard, provided it matches the existing<br>lapboard siding on the house.                                                                                                                                                                                                                                                                                                                                                                                                                                                                                                        |     |
|        | Replacement of the windows does not meet this Standard. The<br>building includes distinctive upper sashes with a diamond-<br>pattern muntin. To meet this Standard, the project would need<br>to change to repair and rehabilitate the windows and look at<br>storm windows (interior or exterior) as a mode to improve<br>energy performance.                                                                                                                                                                                                                                                                                                                        |     |
| SOI #3 | Each property will be recognized as a physical record of its time,<br>place, and use. Changes that create a false sense of historical<br>development, such as adding conjectural features or elements from<br>other historic properties, will not be undertaken.                                                                                                                                                                                                                                                                                                                                                                                                      | N/A |
| SOI #4 | Changes to a property that have acquired historic significance in<br>their own right will be retained and preserved.                                                                                                                                                                                                                                                                                                                                                                                                                                                                                                                                                  | N/A |
|        | <ul> <li>Records for the property provide the following construction history: <ul> <li>1927 – reshingle (roof; wood shingles)</li> <li>1937 – reshingling (likely roof)</li> <li>1944 – repairs (unknown)</li> <li>1946 – house raised onto new foundation</li> <li>1946 – fence</li> <li>1946 – reshingling (wood or asphalt shingles)</li> <li>1947 – Garage re-roofed and resided</li> <li>2015 – reroofed (asphalt shingle)</li> </ul> </li> <li>Aside from raising the foundation of the building, possibly to accommodate more bedroom space and/or a basement rental unit, alterations appear to be routine and not significant in their own right.</li> </ul> |     |

| SOI #5  | Distinctive materials, features, finishes, and construction techniques<br>or examples of craftsmanship that characterize a property will be<br>preserved.                                                                                                                                                                                                                                                                                                                                                                                                 | Ν   |
|---------|-----------------------------------------------------------------------------------------------------------------------------------------------------------------------------------------------------------------------------------------------------------------------------------------------------------------------------------------------------------------------------------------------------------------------------------------------------------------------------------------------------------------------------------------------------------|-----|
|         | As noted under Standard 2 above, the windows are distinctive to<br>this building and are proposed for replacement. To meet this<br>Standard, the project would need modified to retain the existing<br>windows, rehabilitate them, and perhaps add/replace the storm<br>windows for improved energy performance.                                                                                                                                                                                                                                          |     |
| SOI #6  | Deteriorated historic features will be repaired rather than replaced.<br>Where the severity of deterioration requires replacement of a<br>distinctive feature, the new feature will match the old in design,<br>color, texture, and, where possible, materials. Replacement of<br>missing features will be substantiated by documentary and physical<br>evidence.                                                                                                                                                                                         | N   |
|         | From available photographs (from the public right-of-way), the<br>windows appear to be in generally serviceable condition,<br>although there is visible wear-and-tear. They appear to be<br>repairable for modern use, so their replacement does not meet<br>this Standard.                                                                                                                                                                                                                                                                               |     |
| SOI #7  | Chemical or physical treatments, if appropriate, will be undertaken<br>using the gentlest means possible. Treatments that cause damage to<br>historic materials will not be used.                                                                                                                                                                                                                                                                                                                                                                         | N/A |
| SOI #8  | Archeological resources will be protected and preserved in place. If<br>such resources must be disturbed, mitigation measures will be<br>undertaken.                                                                                                                                                                                                                                                                                                                                                                                                      | N/A |
| SOI #9  | <ul> <li>No excavation is proposed as part of this project.</li> <li>New additions, exterior alterations, or related new construction shall not destroy historic materials that characterize the property. The new work shall be differentiated from the old and shall be compatible with the massing, size, scale, and architectural features to protect the historic integrity of the property and its environment.</li> <li>As noted Under Standards 2, 5, and 6, replacement of the windows would not meet this Standard as they appear in</li> </ul> | N   |
| SOI #10 | serviceable condition.New additions and adjacent or related new construction will be<br>undertaken in such a manner that, if removed in the future, the<br>essential form and integrity of the historic property and its<br>environment would be unimpaired.                                                                                                                                                                                                                                                                                              | N/A |