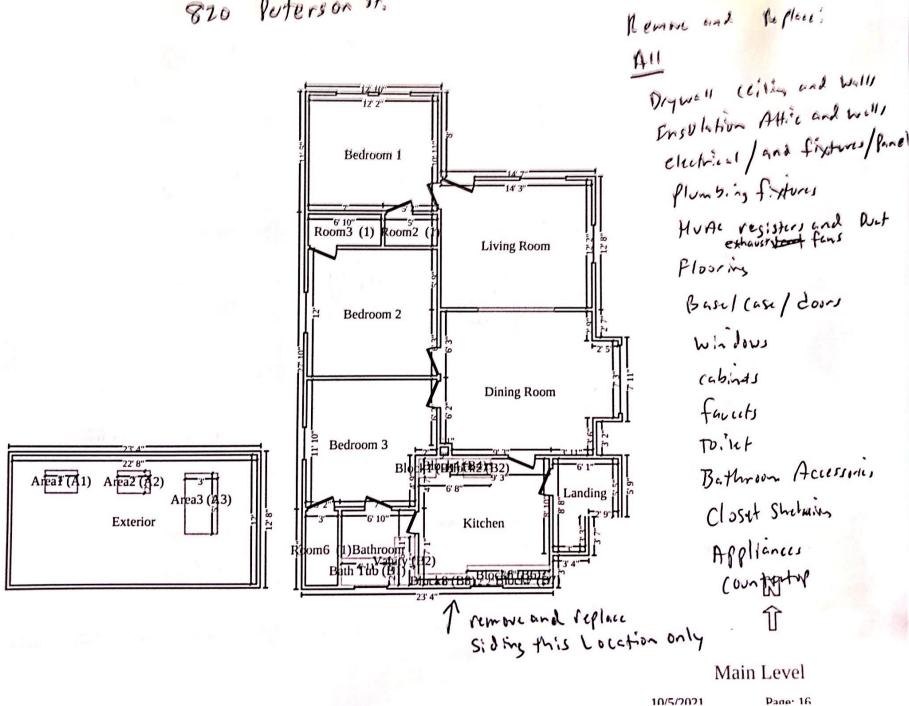

The alterations include:

- Window replacement
- Selected removal and replacement of siding along

Our staff review of the proposed work finds the alterations do not meet the <u>SOI Standards for</u> <u>Treatment of Historic Properties</u>. A summary is provided below: