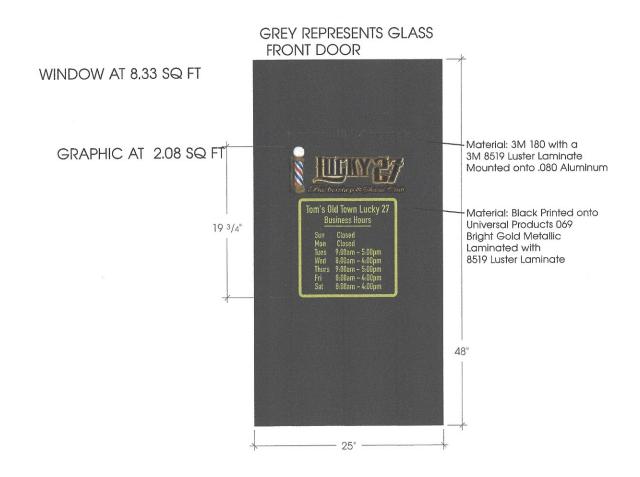

## Tom's Old Town Barber 28051 graphic placement diagram

Scale: 1 1/2" = 1'-0"

In order to keep our customer satisfaction at it's highest we now require a sign off on a full color sample of your project prior to full print production. Since color can vary greatly from your monitor to our actual print output this will ensure that you are getting exactly the color you want *If you chose to bypass this step we will not be held responsible for any dissatisfaction of color or color discrepancies in your final print output.* This applies to any full color print order. Action Signs retains the copyright for all work produced by Action Signs and must not be reproduced without consent.

Material: Black Printed onto Universal Products 069 Bright Gold Metallic Laminated with 8519 Luster Laminate

Scale: 1" = 1'-0"

Qty: 1 EACH
Color: Full Color
Size: AS SHOWN BELOW
Material: Black Printed onto
Universal Products 069 Bright Gold Metallic
Laminated with 8519 Luster Laminate