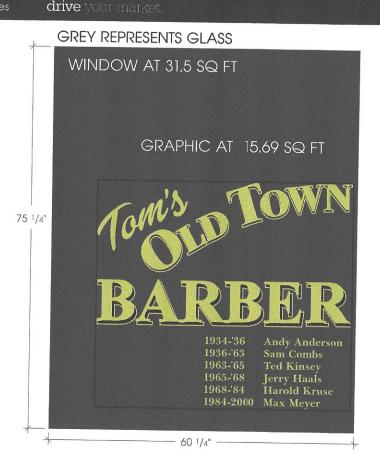

# Tom's Old Town Barber 28051 graphic placement diagram

GRAPHIC AT 14.16 SQ FT

LUCA
SIFTOP Est
2000-'16 Dean Kounske
1961-2016 Art Johnson
2016-'20 Tom Gorman
2018- Melissa Shannon
(Ist Female Barber)
2020- D. Michael Lynn