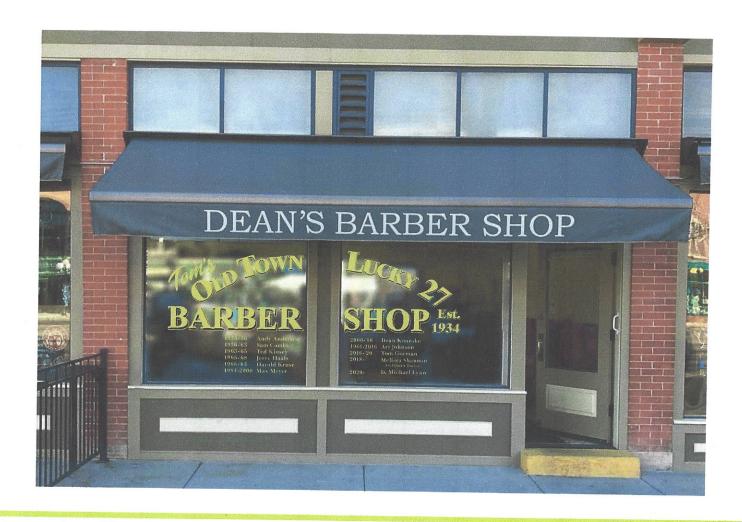

The alterations reviewed include:

• Sign for new business (removing awning lettering and replacing window sign).

Notice of the approved application has been provided to building and zoning staff to facilitate the processing of any permits that are needed for the work.

#### **ADDITIONAL SIGNS:**

| TYPE T | EXT         | DIMENSIONS<br>HxWxD (in feet) | SIGN<br>AREA | DIRECTION<br>N, S, E, W | ILLUMINATED<br>YES / NO |
|--------|-------------|-------------------------------|--------------|-------------------------|-------------------------|
| window | Store Hours | See Attached                  |              |                         |                         |
|        |             |                               |              |                         |                         |
|        |             |                               |              |                         |                         |
|        |             |                               |              |                         |                         |
|        |             |                               |              |                         |                         |
|        |             |                               |              |                         |                         |
|        |             |                               |              |                         |                         |

#### SIGNS TO BE REMOVED, LIST ALL:

| TYPE   | TEXT                                      | DIMENSIONS<br>HxWxD (in feet) | SIGN AREA | DIRECTION<br>N, S, E, W |
|--------|-------------------------------------------|-------------------------------|-----------|-------------------------|
| window | All current window signage                |                               |           |                         |
| awning | All awning lettering " Dean's Barbershop" |                               |           |                         |
|        |                                           |                               |           |                         |
|        |                                           |                               |           |                         |
| 40%    |                                           |                               |           |                         |
|        |                                           |                               |           | -                       |
|        |                                           |                               |           |                         |
|        |                                           |                               |           |                         |

### Tom's Old Town Barber 28051 graphic placement diagram

not to scale

In order to keep our customer satisfaction at it's highest we now require a sign off on a full color sample of your project prior to full print production. Since color can vary greatly from your monitor to our actual print output this will ensure that you are getting exactly the color you want. If you chose to bypass this step we will not be held responsible for any dissatisfaction of color or color discrepancies in your final print output. This applies to any full color print order. Action Signs retains the copyright for all work produced by Action Signs and must not be reproduced without consent.