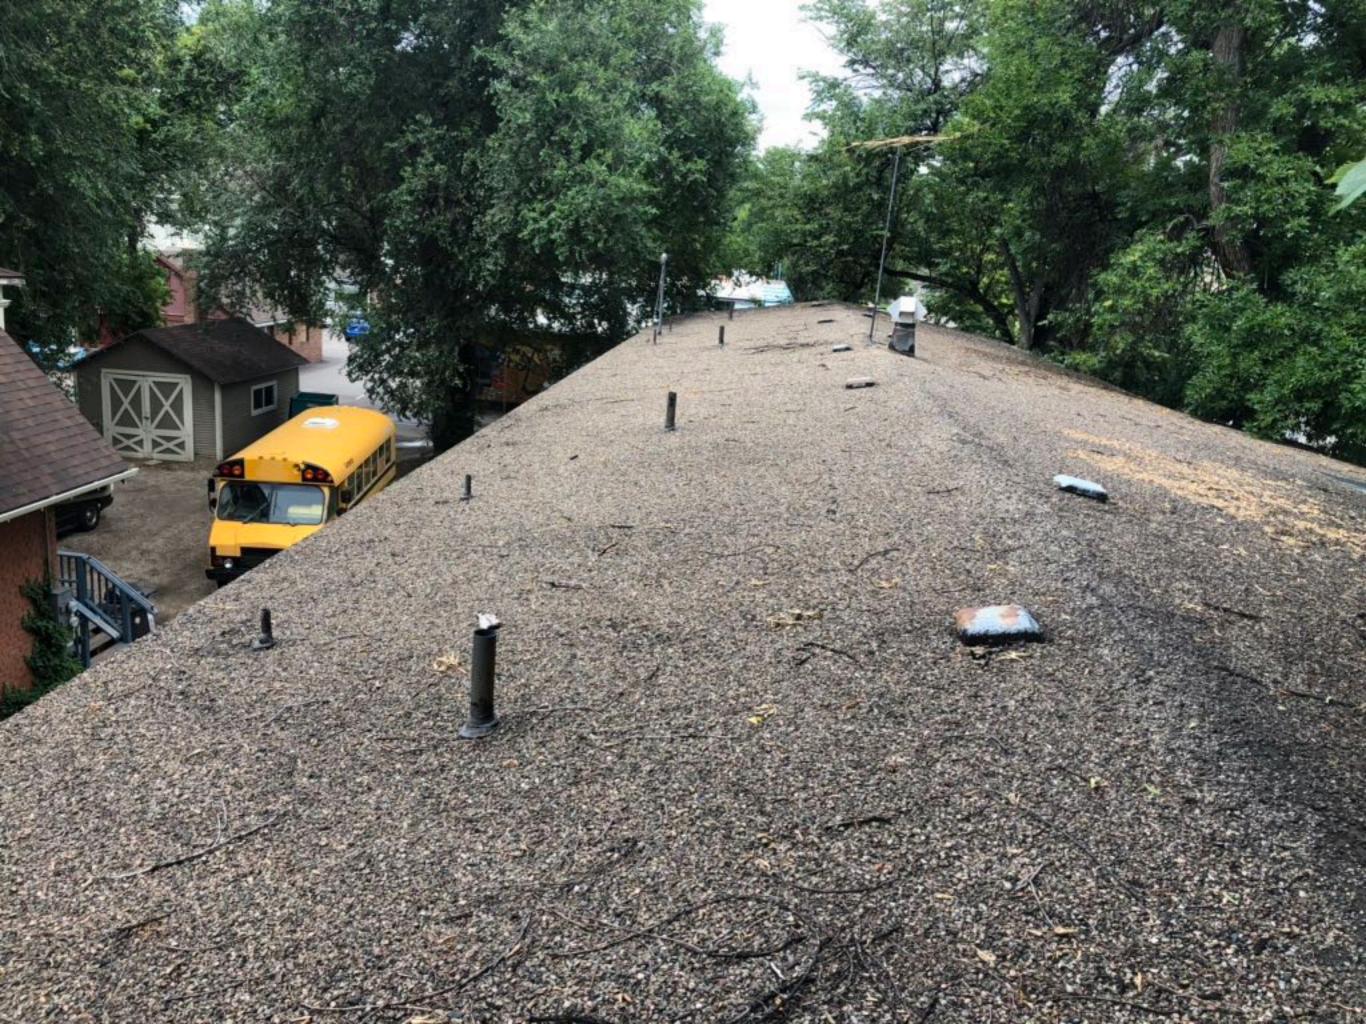

The alterations reviewed include:

• Replacement of ballast roof with standing seam metal roof product.

Our staff review of the proposed work finds the alterations do not meet the SOI Standards for Rehabilitation. However, the roofing permit has been approved due to the following factors:

- 1. Due to the low visibility of the roof, the change in materials is not expected to have a significant adverse effect on the historic property and would not prevent the property from being designated as a City Landmark in the future.
- 2. Available substitutes for the historic roofing material would present modifications to the historic character that would be similar in alteration to the proposed standing seam metal roof.
- 3. Based on holistic considerations regarding roofing, which frequently needs replaced at regular intervals due to weather damage and normal wear and tear, the metal roofing presents a stronger building maintenance option for the overall health of this property above more traditional TPO membrane, rolled asphalt, or other roofing products. The metal roof is expected to last longer, assist with building heat gain, and presents a superior recycling opportunity at the end of its service life as opposed to asphalt/membrane products.

| Feature A Name: Reroof                                                                    |                                                                                                                                                              |
|-------------------------------------------------------------------------------------------|--------------------------------------------------------------------------------------------------------------------------------------------------------------|
| Describe property feature and its condition: Current gravel ballast roof is deteriorating | Describe proposed work on feature: Replacing gravel ballast roof with 26 gauage metal roofing material. Installing ice and water barrier and snow guard/stop |
| Feature B Name:                                                                           |                                                                                                                                                              |
| Describe property feature and its condition:                                              | Describe proposed work on feature:                                                                                                                           |