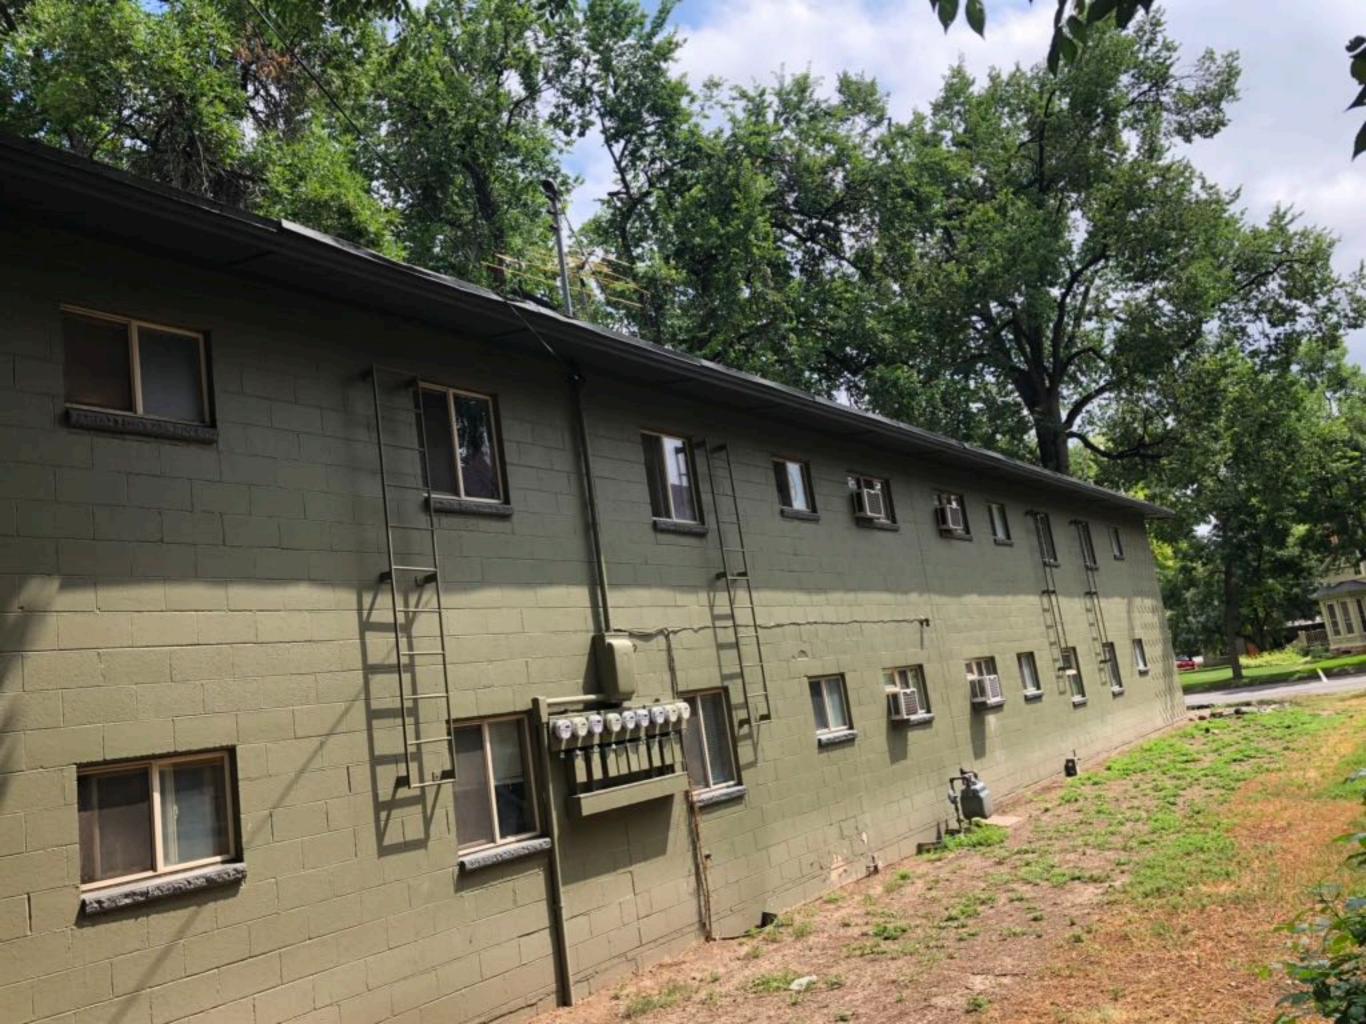

The alterations reviewed include:

• Replacement of ballast roof with standing seam metal roof product.

Our staff review of the proposed work finds the alterations do not meet the SOI Standards for Rehabilitation. However, the roofing permit has been approved due to the following factors:

- 1. Due to the low visibility of the roof, the change in materials is not expected to have a significant adverse effect on the historic property and would not prevent the property from being designated as a City Landmark in the future.
- 2. Available substitutes for the historic roofing material would present modifications to the historic character that would be similar in alteration to the proposed standing seam metal roof.
- 3. Based on holistic considerations regarding roofing, which frequently needs replaced at regular intervals due to weather damage and normal wear and tear, the metal roofing presents a stronger building maintenance option for the overall health of this property above more traditional TPO membrane, rolled asphalt, or other roofing products. The metal roof is expected to last longer, assist with building heat gain, and presents a superior recycling opportunity at the end of its service life as opposed to asphalt/membrane products.