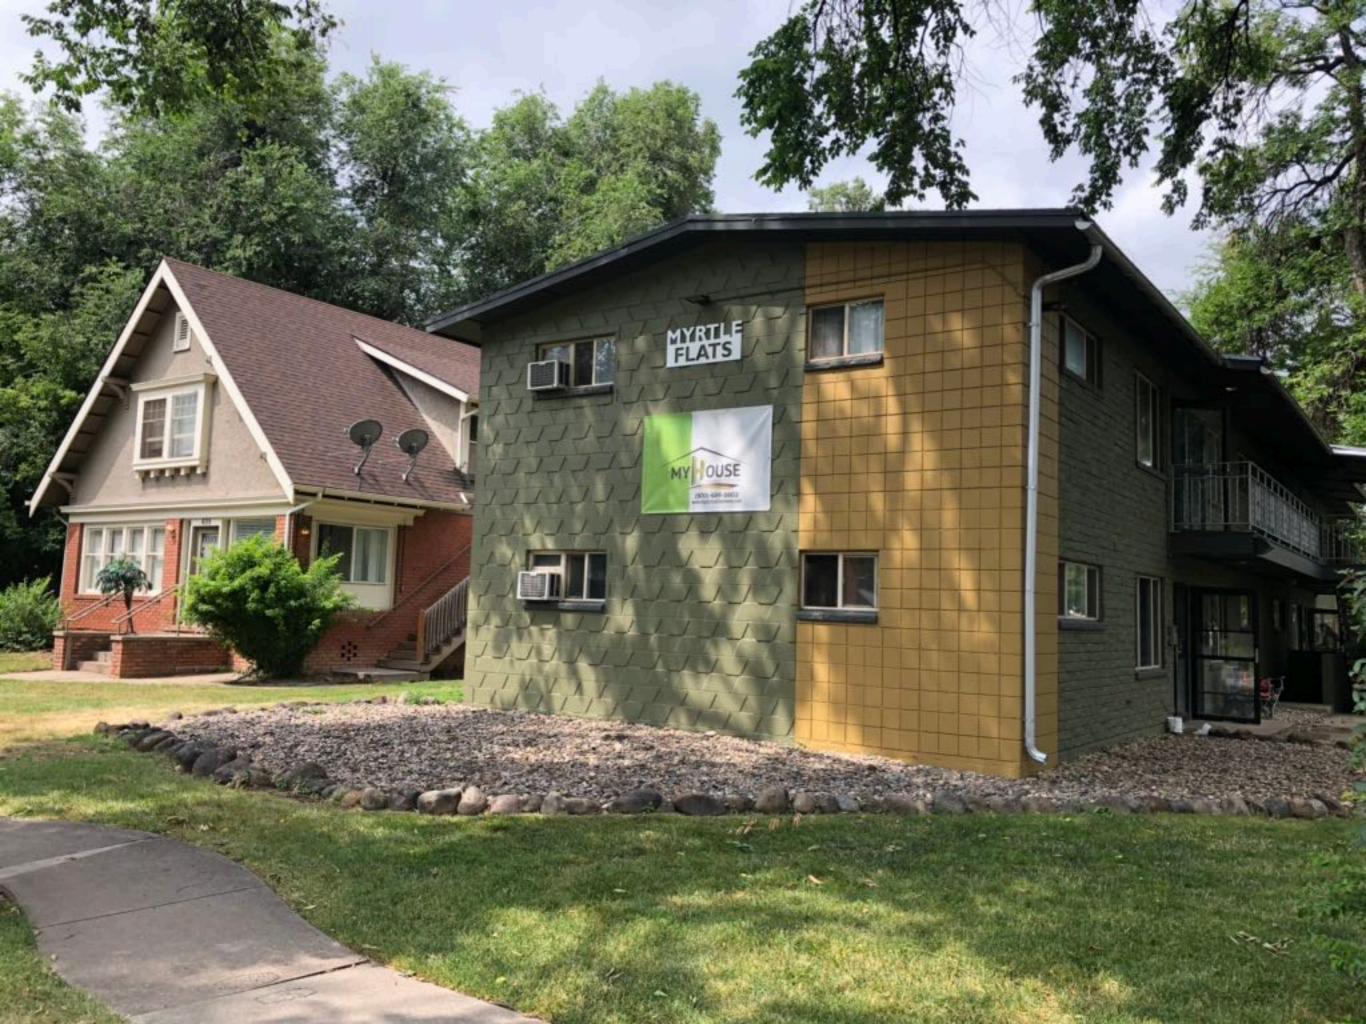

#### REPORT OF ALTERATIONS TO DESIGNATED RESOURCE

Site Number/Address: 125 E. Myrtle Street Laurel School National Register Historic District ISSUED: July 2, 2020

ATTN: Richard Taranow RHT, LLC 2731 Granada Hills Drive Fort Collins, CO 80525

Dear Mr. Taranow:

This report is to inform you of the results of this office's review of proposed alterations to the apartment building at 125 E. Myrtle Street, which is potentially eligible as a City Landmark, pursuant to Fort Collins Land Use Code, Chapter 3.4.7 and Municipal Code Chapter 14, Article IV. A copy of this report may be forwarded to the Colorado Office of Archaeology and Historic Preservation as well.

The alterations reviewed include:

• Replacement of ballast roof with standing seam metal roof product.

Our staff review of the proposed work finds the alterations do not meet the SOI Standards for Rehabilitation. However, the roofing permit has been approved due to the following factors: