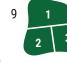

## SOUTHRIDGE

GOLF COURSE

|        |                               | HIGIORS |     |     |         |        |       |        |     |     |      |  |  |
|--------|-------------------------------|---------|-----|-----|---------|--------|-------|--------|-----|-----|------|--|--|
| Sc     | HOLE                          | 1       | 2   | 3   | 4       | 5      | 6     | 7      | 8   | 9   | OUT  |  |  |
| Scorer | BLACK TEES                    | 328     | 339 | 165 | 369     | 572    | 332   | 401    | 202 | 352 | 3060 |  |  |
| Ī      | BLUE TEES (Shoot 82 or less)  | 317     | 339 | 165 | 362     | 540    | 332   | 375    | 171 | 338 | 2939 |  |  |
|        | WHITE TEES (Shoot 99 or less) | 305     | 328 | 150 | 350     | 480    | 325   | 342    | 157 | 317 | 275  |  |  |
|        | GOLD TEES                     | 294     | 282 | 122 | 316     | 415    | 299   | 317    | 131 | 297 | 247  |  |  |
|        | PAR                           | 4       | 4   | 3   | 4       | 5      | 4     | 4      | 3   | 4   | 35   |  |  |
|        | HANDICAP                      | 15      | 13  | 11  | 9       | 5      | 17    | 1      | 3   | 7   |      |  |  |
|        |                               |         |     |     |         |        |       |        |     |     |      |  |  |
|        |                               |         |     |     | Plea    | se ke  | ep up | with   |     |     |      |  |  |
| _ Date |                               |         |     | 1   | the gro | oup in | front | of you | 0   |     |      |  |  |
|        |                               |         |     |     |         |        |       |        |     |     |      |  |  |
|        |                               |         |     |     |         |        |       |        |     |     |      |  |  |
|        | WHITE TEES (Ladies)           |         |     |     |         |        |       |        |     |     |      |  |  |
|        | RED TEES                      | 283     | 250 | 122 | 293     | 415    | 299   | 317    | 127 | 284 | 239  |  |  |