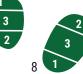

Order ready at the turn, or carryout when you're done.

970.226.0148

| n   | HOLE                  | 1     | 2   | 3   | 4     | 5    | 6      | 7       | 8   | 9   | OUT       | INITIAL | 10  | 11    | 12     | 13     | 14           | 15    | 16   | 17  | 18  | IN        | TOTAL     | HCP NET  | ΓADJ     |
|-----|-----------------------|-------|-----|-----|-------|------|--------|---------|-----|-----|-----------|---------|-----|-------|--------|--------|--------------|-------|------|-----|-----|-----------|-----------|----------|----------|
| 070 | BLACK TEES            | 539   | 432 | 434 | 389   | 229  | 589    | 343     | 178 | 480 | 3613      |         | 452 | 194   | 399    | 608    | 398          | 231   | 422  | 371 | 469 | 3544      | 7157      |          | 74.0/133 |
| ר ד | BLUE TEES             | 525   | 406 | 422 | 379   | 194  | 550    | 336     | 151 | 440 | 3403      |         | 423 | 183   | 383    | 548    | 364          | 209   | 379  | 342 | 427 | 3258      | 6661      |          | 71.5/131 |
|     | WHITE TEES WHITE/GOLD | (510) | 392 | 410 | 368   | 182  | (530)  | 329     | 132 | 427 | 3051 3280 |         | 410 | 173   | 368    | 530    | 352          | 188   | 368  | 334 | 383 | 3106      | 5971 6386 | 68.4/128 | 70.2/129 |
|     | GOLD TEES WHITE/GOLD  | 431   | 378 | 297 | 358   | 140  | 404    | 322     | 115 | 325 | 2770      |         | 305 | 163   | 338    | 435    | 340          | 136   | 356  | 325 | 332 | 2920 2730 | 5500      | 00.4/120 | 65.5/116 |
|     | PAR                   | 5     | 4   | 4   | 4     | 3    | 5      | 4       | 3   | 4   | 36        |         | 4   | 3     | 4      | 5      | 4            | 3     | 4    | 4   | 4   | 35        | 71        | RATING   | S/SLOPE  |
|     | HANDICAP              | 11    | 9   | 5   | 7     | 15   | 1      | 13      | 17  | 3   |           |         | 4   | 16    | 10     | 2      | 14           | 18    | 12   | 8   | 6   |           |           |          |          |
|     |                       |       |     |     |       |      |        |         |     |     |           | ı       |     |       |        |        |              |       |      |     |     |           |           |          |          |
|     |                       |       |     |     |       |      |        |         |     |     |           | '       |     |       |        |        |              |       |      |     |     |           |           |          |          |
|     |                       |       |     |     |       |      |        |         |     |     |           |         |     |       |        |        |              |       |      |     |     |           |           |          |          |
|     |                       |       |     |     | Pl    | ease | keep ι | ip wit  | h   |     |           |         |     | Thank | you    | for pl | aying        | ready | golf |     |     |           |           |          |          |
|     |                       |       |     |     | the q | roup | in fro | nt of v | ou. |     |           |         |     | at    | Collin | ndale  | Golf Course. |       |      |     |     |           |           |          |          |
| D   |                       |       |     |     |       | -    |        | -       |     |     |           |         |     |       |        |        |              |       |      |     |     |           |           |          |          |
|     |                       |       |     |     |       |      |        |         |     |     |           |         |     |       |        |        |              |       |      |     |     |           |           |          |          |
|     |                       |       |     |     |       |      |        |         |     |     |           | ı       |     |       |        |        |              |       |      |     |     |           |           |          |          |
|     | RED TEES              | 428   | 280 | 292 | 347   | 135  | 401    | 315     | 88  | 320 | 2606      |         | 300 | 153   | 335    | 431    | 262          | 133   | 291  | 317 | 309 | 2531      | 5137      | 69.1/1   | 126      |
|     | PAR                   | 5     | 4   | 4   | 4     | 3    | 5      | 4       | 3   | 4   | 36        |         | 4   | 3     | 4      | 5      | 4            | 3     | 4    | 4   | 4   | 35        | 71        |          |          |
|     | HANDICAP              | 3     | 13  | 5   | 9     | 15   | 1      | 11      | 17  | 7   |           |         | 4   | 16    | 6      | 2      | 10           | 18    | 14   | 8   | 12  |           |           |          |          |