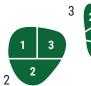

Order ready at the turn, or carryout when you're done.

970.226.0148

| n   | HOLE                  | 1     | 2   | 3   | 4     | 5    | 6      | 7       | 8   | 9   | OUT       | INITIAL | 10  | 11    | 12     | 13     | 14           | 15    | 16   | 17  | 18  | IN        | TOTAL     | HCP NET  | ΓADJ     |
|-----|-----------------------|-------|-----|-----|-------|------|--------|---------|-----|-----|-----------|---------|-----|-------|--------|--------|--------------|-------|------|-----|-----|-----------|-----------|----------|----------|
| 070 | BLACK TEES            | 539   | 432 | 434 | 389   | 229  | 589    | 343     | 178 | 480 | 3613      |         | 452 | 194   | 399    | 608    | 398          | 231   | 422  | 371 | 469 | 3544      | 7157      |          | 74.0/133 |
| ר ד | BLUE TEES             | 525   | 406 | 422 | 379   | 194  | 550    | 336     | 151 | 440 | 3403      |         | 423 | 183   | 383    | 548    | 364          | 209   | 379  | 342 | 427 | 3258      | 6661      |          | 71.5/131 |
|     | WHITE TEES WHITE/GOLD | (510) | 392 | 410 | 368   | 182  | (530)  | 329     | 132 | 427 | 3051 3280 |         | 410 | 173   | 368    | 530    | 352          | 188   | 368  | 334 | 383 | 3106      | 5971 6386 | 68.4/128 | 70.2/129 |
|     | GOLD TEES WHITE/GOLD  | 431   | 378 | 297 | 358   | 140  | 404    | 322     | 115 | 325 | 2770      |         | 305 | 163   | 338    | 435    | 340          | 136   | 356  | 325 | 332 | 2920 2730 | 5500      | 00.4/120 | 65.5/116 |
|     | PAR                   | 5     | 4   | 4   | 4     | 3    | 5      | 4       | 3   | 4   | 36        |         | 4   | 3     | 4      | 5      | 4            | 3     | 4    | 4   | 4   | 35        | 71        | RATING   | S/SLOPE  |
|     | HANDICAP              | 11    | 9   | 5   | 7     | 15   | 1      | 13      | 17  | 3   |           |         | 4   | 16    | 10     | 2      | 14           | 18    | 12   | 8   | 6   |           |           |          |          |
|     |                       |       |     |     |       |      |        |         |     |     |           | ı       |     |       |        |        |              |       |      |     |     |           |           |          |          |
|     |                       |       |     |     |       |      |        |         |     |     |           | '       |     |       |        |        |              |       |      |     |     |           |           |          |          |
|     |                       |       |     |     |       |      |        |         |     |     |           |         |     |       |        |        |              |       |      |     |     |           |           |          |          |
|     |                       |       |     |     | Pl    | ease | keep ι | ip wit  | h   |     |           |         |     | Thank | you    | for pl | aying        | ready | golf |     |     |           |           |          |          |
|     |                       |       |     |     | the q | roup | in fro | nt of v | ou. |     |           |         |     | at    | Collin | ndale  | Golf Course. |       |      |     |     |           |           |          |          |
| D   |                       |       |     |     |       | -    |        | -       |     |     |           |         |     |       |        |        |              |       |      |     |     |           |           |          |          |
|     |                       |       |     |     |       |      |        |         |     |     |           |         |     |       |        |        |              |       |      |     |     |           |           |          |          |
|     |                       |       |     |     |       |      |        |         |     |     |           | ı       |     |       |        |        |              |       |      |     |     |           |           |          |          |
|     | RED TEES              | 428   | 280 | 292 | 347   | 135  | 401    | 315     | 88  | 320 | 2606      |         | 300 | 153   | 335    | 431    | 262          | 133   | 291  | 317 | 309 | 2531      | 5137      | 69.1/1   | 126      |
|     | PAR                   | 5     | 4   | 4   | 4     | 3    | 5      | 4       | 3   | 4   | 36        |         | 4   | 3     | 4      | 5      | 4            | 3     | 4    | 4   | 4   | 35        | 71        |          |          |
|     | HANDICAP              | 3     | 13  | 5   | 9     | 15   | 1      | 11      | 17  | 7   |           |         | 4   | 16    | 6      | 2      | 10           | 18    | 14   | 8   | 12  |           |           |          |          |