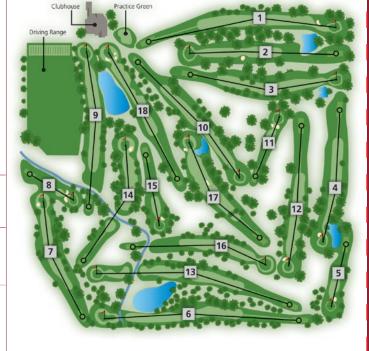

Order ready at the turn, or carryout when you're done.

970.226.0148

| n   | HOLE                  | 1     | 2   | 3   | 4     | 5    | 6      | 7       | 8   | 9   | OUT       | INITIAL | 10  | 11    | 12     | 13     | 14           | 15    | 16   | 17  | 18  | IN        | TOTAL     | HCP NET  | ΓADJ     |
|-----|-----------------------|-------|-----|-----|-------|------|--------|---------|-----|-----|-----------|---------|-----|-------|--------|--------|--------------|-------|------|-----|-----|-----------|-----------|----------|----------|
| 070 | BLACK TEES            | 539   | 432 | 434 | 389   | 229  | 589    | 343     | 178 | 480 | 3613      |         | 452 | 194   | 399    | 608    | 398          | 231   | 422  | 371 | 469 | 3544      | 7157      |          | 74.0/133 |
| ר ד | BLUE TEES             | 525   | 406 | 422 | 379   | 194  | 550    | 336     | 151 | 440 | 3403      |         | 423 | 183   | 383    | 548    | 364          | 209   | 379  | 342 | 427 | 3258      | 6661      |          | 71.5/131 |
|     | WHITE TEES WHITE/GOLD | (510) | 392 | 410 | 368   | 182  | (530)  | 329     | 132 | 427 | 3051 3280 |         | 410 | 173   | 368    | 530    | 352          | 188   | 368  | 334 | 383 | 3106      | 5971 6386 | 68.4/128 | 70.2/129 |
|     | GOLD TEES WHITE/GOLD  | 431   | 378 | 297 | 358   | 140  | 404    | 322     | 115 | 325 | 2770      |         | 305 | 163   | 338    | 435    | 340          | 136   | 356  | 325 | 332 | 2920 2730 | 5500      | 00.4/120 | 65.5/116 |
|     | PAR                   | 5     | 4   | 4   | 4     | 3    | 5      | 4       | 3   | 4   | 36        |         | 4   | 3     | 4      | 5      | 4            | 3     | 4    | 4   | 4   | 35        | 71        | RATING   | S/SLOPE  |
|     | HANDICAP              | 11    | 9   | 5   | 7     | 15   | 1      | 13      | 17  | 3   |           |         | 4   | 16    | 10     | 2      | 14           | 18    | 12   | 8   | 6   |           |           |          |          |
|     |                       |       |     |     |       |      |        |         |     |     |           | ı       |     |       |        |        |              |       |      |     |     |           |           |          |          |
|     |                       |       |     |     |       |      |        |         |     |     |           | '       |     |       |        |        |              |       |      |     |     |           |           |          |          |
|     |                       |       |     |     |       |      |        |         |     |     |           |         |     |       |        |        |              |       |      |     |     |           |           |          |          |
|     |                       |       |     |     | Pl    | ease | keep ι | ip wit  | h   |     |           |         |     | Thank | you    | for pl | aying        | ready | golf |     |     |           |           |          |          |
|     |                       |       |     |     | the q | roup | in fro | nt of v | ou. |     |           |         |     | at    | Collin | ndale  | Golf Course. |       |      |     |     |           |           |          |          |
| D   |                       |       |     |     |       | -    |        | -       |     |     |           |         |     |       |        |        |              |       |      |     |     |           |           |          |          |
|     |                       |       |     |     |       |      |        |         |     |     |           |         |     |       |        |        |              |       |      |     |     |           |           |          |          |
|     |                       |       |     |     |       |      |        |         |     |     |           | ı       |     |       |        |        |              |       |      |     |     |           |           |          |          |
|     | RED TEES              | 428   | 280 | 292 | 347   | 135  | 401    | 315     | 88  | 320 | 2606      |         | 300 | 153   | 335    | 431    | 262          | 133   | 291  | 317 | 309 | 2531      | 5137      | 69.1/1   | 126      |
|     | PAR                   | 5     | 4   | 4   | 4     | 3    | 5      | 4       | 3   | 4   | 36        |         | 4   | 3     | 4      | 5      | 4            | 3     | 4    | 4   | 4   | 35        | 71        |          |          |
|     | HANDICAP              | 3     | 13  | 5   | 9     | 15   | 1      | 11      | 17  | 7   |           |         | 4   | 16    | 6      | 2      | 10           | 18    | 14   | 8   | 12  |           |           |          |          |