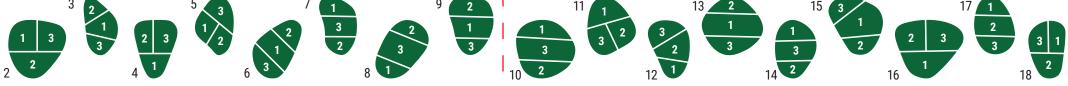

Order ready at the turn, or carryout when you're done.

970.226.0148

| n   | HOLE                  | 1     | 2   | 3   | 4     | 5    | 6      | 7       | 8   | 9   | OUT       | INITIAL | 10  | 11    | 12     | 13     | 14           | 15    | 16   | 17  | 18  | IN        | TOTAL     | HCP NET  | ΓADJ     |
|-----|-----------------------|-------|-----|-----|-------|------|--------|---------|-----|-----|-----------|---------|-----|-------|--------|--------|--------------|-------|------|-----|-----|-----------|-----------|----------|----------|
| 070 | BLACK TEES            | 539   | 432 | 434 | 389   | 229  | 589    | 343     | 178 | 480 | 3613      |         | 452 | 194   | 399    | 608    | 398          | 231   | 422  | 371 | 469 | 3544      | 7157      |          | 74.0/133 |
| ר ד | BLUE TEES             | 525   | 406 | 422 | 379   | 194  | 550    | 336     | 151 | 440 | 3403      |         | 423 | 183   | 383    | 548    | 364          | 209   | 379  | 342 | 427 | 3258      | 6661      |          | 71.5/131 |
|     | WHITE TEES WHITE/GOLD | (510) | 392 | 410 | 368   | 182  | (530)  | 329     | 132 | 427 | 3051 3280 |         | 410 | 173   | 368    | 530    | 352          | 188   | 368  | 334 | 383 | 3106      | 5971 6386 | 68.4/128 | 70.2/129 |
|     | GOLD TEES WHITE/GOLD  | 431   | 378 | 297 | 358   | 140  | 404    | 322     | 115 | 325 | 2770      |         | 305 | 163   | 338    | 435    | 340          | 136   | 356  | 325 | 332 | 2920 2730 | 5500      | 00.4/120 | 65.5/116 |
|     | PAR                   | 5     | 4   | 4   | 4     | 3    | 5      | 4       | 3   | 4   | 36        |         | 4   | 3     | 4      | 5      | 4            | 3     | 4    | 4   | 4   | 35        | 71        | RATING   | S/SLOPE  |
|     | HANDICAP              | 11    | 9   | 5   | 7     | 15   | 1      | 13      | 17  | 3   |           |         | 4   | 16    | 10     | 2      | 14           | 18    | 12   | 8   | 6   |           |           |          |          |
|     |                       |       |     |     |       |      |        |         |     |     |           | ı       |     |       |        |        |              |       |      |     |     |           |           |          |          |
|     |                       |       |     |     |       |      |        |         |     |     |           | '       |     |       |        |        |              |       |      |     |     |           |           |          |          |
|     |                       |       |     |     |       |      |        |         |     |     |           |         |     |       |        |        |              |       |      |     |     |           |           |          |          |
|     |                       |       |     |     | Pl    | ease | keep ι | ip wit  | h   |     |           |         |     | Thank | you    | for pl | aying        | ready | golf |     |     |           |           |          |          |
|     |                       |       |     |     | the q | roup | in fro | nt of v | ou. |     |           |         |     | at    | Collin | ndale  | Golf Course. |       |      |     |     |           |           |          |          |
| D   |                       |       |     |     |       | -    |        | -       |     |     |           |         |     |       |        |        |              |       |      |     |     |           |           |          |          |
|     |                       |       |     |     |       |      |        |         |     |     |           |         |     |       |        |        |              |       |      |     |     |           |           |          |          |
|     |                       |       |     |     |       |      |        |         |     |     |           | ı       |     |       |        |        |              |       |      |     |     |           |           |          |          |
|     | RED TEES              | 428   | 280 | 292 | 347   | 135  | 401    | 315     | 88  | 320 | 2606      |         | 300 | 153   | 335    | 431    | 262          | 133   | 291  | 317 | 309 | 2531      | 5137      | 69.1/1   | 126      |
|     | PAR                   | 5     | 4   | 4   | 4     | 3    | 5      | 4       | 3   | 4   | 36        |         | 4   | 3     | 4      | 5      | 4            | 3     | 4    | 4   | 4   | 35        | 71        |          |          |
|     | HANDICAP              | 3     | 13  | 5   | 9     | 15   | 1      | 11      | 17  | 7   |           |         | 4   | 16    | 6      | 2      | 10           | 18    | 14   | 8   | 12  |           |           |          |          |