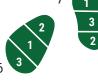

Order ready at the turn, or carryout when you're done.

970.226.0148

| n   | HOLE                  | 1     | 2   | 3   | 4     | 5    | 6      | 7       | 8   | 9   | OUT       | INITIAL | 10  | 11    | 12     | 13     | 14           | 15    | 16   | 17  | 18  | IN        | TOTAL     | HCP NET  | ΓADJ     |
|-----|-----------------------|-------|-----|-----|-------|------|--------|---------|-----|-----|-----------|---------|-----|-------|--------|--------|--------------|-------|------|-----|-----|-----------|-----------|----------|----------|
| 070 | BLACK TEES            | 539   | 432 | 434 | 389   | 229  | 589    | 343     | 178 | 480 | 3613      |         | 452 | 194   | 399    | 608    | 398          | 231   | 422  | 371 | 469 | 3544      | 7157      |          | 74.0/133 |
| ר ד | BLUE TEES             | 525   | 406 | 422 | 379   | 194  | 550    | 336     | 151 | 440 | 3403      |         | 423 | 183   | 383    | 548    | 364          | 209   | 379  | 342 | 427 | 3258      | 6661      |          | 71.5/131 |
|     | WHITE TEES WHITE/GOLD | (510) | 392 | 410 | 368   | 182  | (530)  | 329     | 132 | 427 | 3051 3280 |         | 410 | 173   | 368    | 530    | 352          | 188   | 368  | 334 | 383 | 3106      | 5971 6386 | 68.4/128 | 70.2/129 |
|     | GOLD TEES WHITE/GOLD  | 431   | 378 | 297 | 358   | 140  | 404    | 322     | 115 | 325 | 2770      |         | 305 | 163   | 338    | 435    | 340          | 136   | 356  | 325 | 332 | 2920 2730 | 5500      | 00.4/120 | 65.5/116 |
|     | PAR                   | 5     | 4   | 4   | 4     | 3    | 5      | 4       | 3   | 4   | 36        |         | 4   | 3     | 4      | 5      | 4            | 3     | 4    | 4   | 4   | 35        | 71        | RATING   | S/SLOPE  |
|     | HANDICAP              | 11    | 9   | 5   | 7     | 15   | 1      | 13      | 17  | 3   |           |         | 4   | 16    | 10     | 2      | 14           | 18    | 12   | 8   | 6   |           |           |          |          |
|     |                       |       |     |     |       |      |        |         |     |     |           | ı       |     |       |        |        |              |       |      |     |     |           |           |          |          |
|     |                       |       |     |     |       |      |        |         |     |     |           | '       |     |       |        |        |              |       |      |     |     |           |           |          |          |
|     |                       |       |     |     |       |      |        |         |     |     |           |         |     |       |        |        |              |       |      |     |     |           |           |          |          |
|     |                       |       |     |     | Pl    | ease | keep ι | ip wit  | h   |     |           |         |     | Thank | you    | for pl | aying        | ready | golf |     |     |           |           |          |          |
|     |                       |       |     |     | the q | roup | in fro | nt of v | ou. |     |           |         |     | at    | Collin | ndale  | Golf Course. |       |      |     |     |           |           |          |          |
| D   |                       |       |     |     |       | -    |        | -       |     |     |           |         |     |       |        |        |              |       |      |     |     |           |           |          |          |
|     |                       |       |     |     |       |      |        |         |     |     |           |         |     |       |        |        |              |       |      |     |     |           |           |          |          |
|     |                       |       |     |     |       |      |        |         |     |     |           | ı       |     |       |        |        |              |       |      |     |     |           |           |          |          |
|     | RED TEES              | 428   | 280 | 292 | 347   | 135  | 401    | 315     | 88  | 320 | 2606      |         | 300 | 153   | 335    | 431    | 262          | 133   | 291  | 317 | 309 | 2531      | 5137      | 69.1/1   | 126      |
|     | PAR                   | 5     | 4   | 4   | 4     | 3    | 5      | 4       | 3   | 4   | 36        |         | 4   | 3     | 4      | 5      | 4            | 3     | 4    | 4   | 4   | 35        | 71        |          |          |
|     | HANDICAP              | 3     | 13  | 5   | 9     | 15   | 1      | 11      | 17  | 7   |           |         | 4   | 16    | 6      | 2      | 10           | 18    | 14   | 8   | 12  |           |           |          |          |