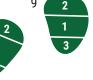

Order ready at the turn, or carryout when you're done.

970.226.0148

| n   | HOLE                  | 1     | 2   | 3   | 4     | 5    | 6      | 7       | 8   | 9   | OUT       | INITIAL | 10  | 11    | 12     | 13     | 14           | 15    | 16   | 17  | 18  | IN        | TOTAL     | HCP NET  | ΓADJ     |
|-----|-----------------------|-------|-----|-----|-------|------|--------|---------|-----|-----|-----------|---------|-----|-------|--------|--------|--------------|-------|------|-----|-----|-----------|-----------|----------|----------|
| 070 | BLACK TEES            | 539   | 432 | 434 | 389   | 229  | 589    | 343     | 178 | 480 | 3613      |         | 452 | 194   | 399    | 608    | 398          | 231   | 422  | 371 | 469 | 3544      | 7157      |          | 74.0/133 |
| ר ד | BLUE TEES             | 525   | 406 | 422 | 379   | 194  | 550    | 336     | 151 | 440 | 3403      |         | 423 | 183   | 383    | 548    | 364          | 209   | 379  | 342 | 427 | 3258      | 6661      |          | 71.5/131 |
|     | WHITE TEES WHITE/GOLD | (510) | 392 | 410 | 368   | 182  | (530)  | 329     | 132 | 427 | 3051 3280 |         | 410 | 173   | 368    | 530    | 352          | 188   | 368  | 334 | 383 | 3106      | 5971 6386 | 68.4/128 | 70.2/129 |
|     | GOLD TEES WHITE/GOLD  | 431   | 378 | 297 | 358   | 140  | 404    | 322     | 115 | 325 | 2770      |         | 305 | 163   | 338    | 435    | 340          | 136   | 356  | 325 | 332 | 2920 2730 | 5500      | 00.4/120 | 65.5/116 |
|     | PAR                   | 5     | 4   | 4   | 4     | 3    | 5      | 4       | 3   | 4   | 36        |         | 4   | 3     | 4      | 5      | 4            | 3     | 4    | 4   | 4   | 35        | 71        | RATING   | S/SLOPE  |
|     | HANDICAP              | 11    | 9   | 5   | 7     | 15   | 1      | 13      | 17  | 3   |           |         | 4   | 16    | 10     | 2      | 14           | 18    | 12   | 8   | 6   |           |           |          |          |
|     |                       |       |     |     |       |      |        |         |     |     |           | ı       |     |       |        |        |              |       |      |     |     |           |           |          |          |
|     |                       |       |     |     |       |      |        |         |     |     |           | '       |     |       |        |        |              |       |      |     |     |           |           |          |          |
|     |                       |       |     |     |       |      |        |         |     |     |           |         |     |       |        |        |              |       |      |     |     |           |           |          |          |
|     |                       |       |     |     | Pl    | ease | keep ι | ip wit  | h   |     |           |         |     | Thank | you    | for pl | aying        | ready | golf |     |     |           |           |          |          |
|     |                       |       |     |     | the q | roup | in fro | nt of v | ou. |     |           |         |     | at    | Collin | ndale  | Golf Course. |       |      |     |     |           |           |          |          |
| D   |                       |       |     |     |       | -    |        | -       |     |     |           |         |     |       |        |        |              |       |      |     |     |           |           |          |          |
|     |                       |       |     |     |       |      |        |         |     |     |           |         |     |       |        |        |              |       |      |     |     |           |           |          |          |
|     |                       |       |     |     |       |      |        |         |     |     |           | ı       |     |       |        |        |              |       |      |     |     |           |           |          |          |
|     | RED TEES              | 428   | 280 | 292 | 347   | 135  | 401    | 315     | 88  | 320 | 2606      |         | 300 | 153   | 335    | 431    | 262          | 133   | 291  | 317 | 309 | 2531      | 5137      | 69.1/1   | 126      |
|     | PAR                   | 5     | 4   | 4   | 4     | 3    | 5      | 4       | 3   | 4   | 36        |         | 4   | 3     | 4      | 5      | 4            | 3     | 4    | 4   | 4   | 35        | 71        |          |          |
|     | HANDICAP              | 3     | 13  | 5   | 9     | 15   | 1      | 11      | 17  | 7   |           |         | 4   | 16    | 6      | 2      | 10           | 18    | 14   | 8   | 12  |           |           |          |          |