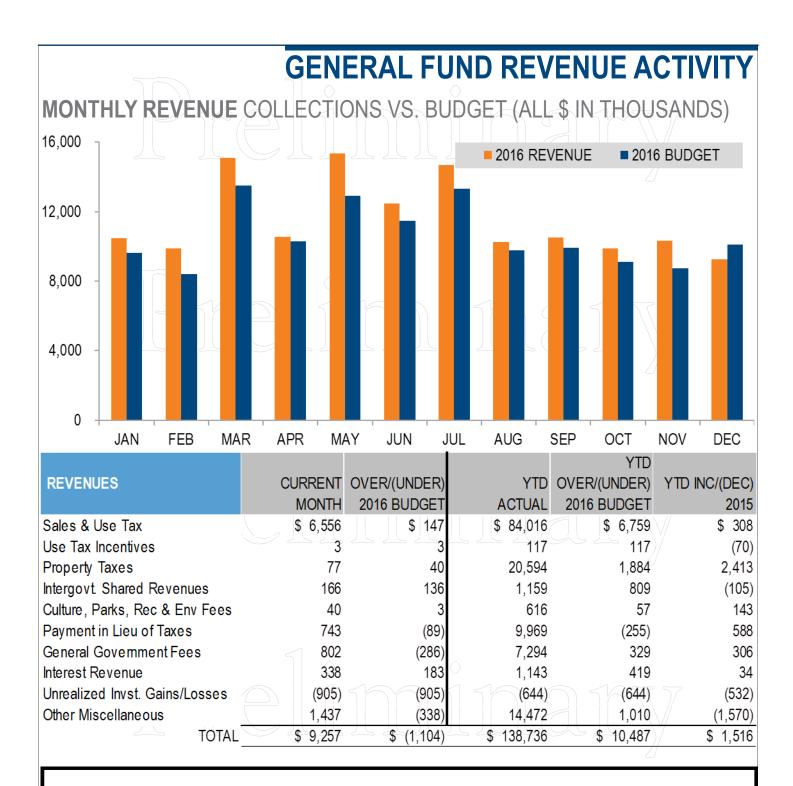

#### **GOVERNMENT** ACTIVITIES

| REVENUES                       |        | CURRENT<br>MONTH | OVER/(UNDER)<br>2016 BUDGET |            | YTD<br>OVER/(UNDER)<br>2016 BUDGET | YTD INC/(DEC)<br>2015 |
|--------------------------------|--------|------------------|-----------------------------|------------|------------------------------------|-----------------------|
| Sales & Use Tax                | \$     | 10,568           | \$ 33                       | \$ 135,975 | \$ 8,991                           | \$ 1,373              |
| Use Tax Incentives             |        | <u> </u>         |                             | <u> </u>   | 157)/                              | (140)                 |
| Property Taxes                 |        | 83               | 23                          | 22,822     | 1,905                              | 2,834                 |
| Intergovt. Shared Revenues     |        | 1,678            | (51)                        | 13,698     | 2,622                              | 635                   |
| Culture, Parks, Rec & Env Fees |        | 827              | (248)                       | ) 15,117   | 785                                | (3,389)               |
| Payment in Lieu of Taxes       |        | 743              | (89)                        | 9,969      | (255)                              | 588                   |
| General Government Fees        |        | 4,488            | (1,120)                     | 53,816     | 2,859                              | 6,178                 |
| Transportation Fees            |        | 896              | (33)                        | 8,073      | 1,625                              | 1,731                 |
| Interest Revenue               |        | <b>727</b>       | 353                         | 3,076      | 1,227                              | (303)                 |
| Unrealized Invst. Gains/Losses |        | (2,753)          | (2,753)                     | (2,027)    | (2,027)                            | (1,729)               |
| Other Miscellaneous            | $\geq$ | ,860             | (778)                       | 9 - 19,242 | (635)                              | 316                   |
| TOTAL                          | \$     | 19,122           | \$ (4,659)                  | \$ 279,917 | \$ 17,253                          | \$ 8,094              |

- Sales tax under budget by (\$165K) while Use Tax exceeded budget by \$9.2M
- Property Tax over budget \$1.9M due to increased assessed values and new properties
- Intergovt Shared Revenues up due to higher Motor Vehicle, Marijuana and Natural Areas tax sharing from State/ County
- PILOT is based off of estimated Utilities Revenues, if Utility Revenue actual is below budget, PILOT will also be below budget (see page 8 for details)
- General Government Fees are over due to Employee contributions to healthcare which was budgeted under the "Other Miscellaneous" line item
- Unrealized Invst Gains/Losses under due to required mark to market (non-budgeted item)