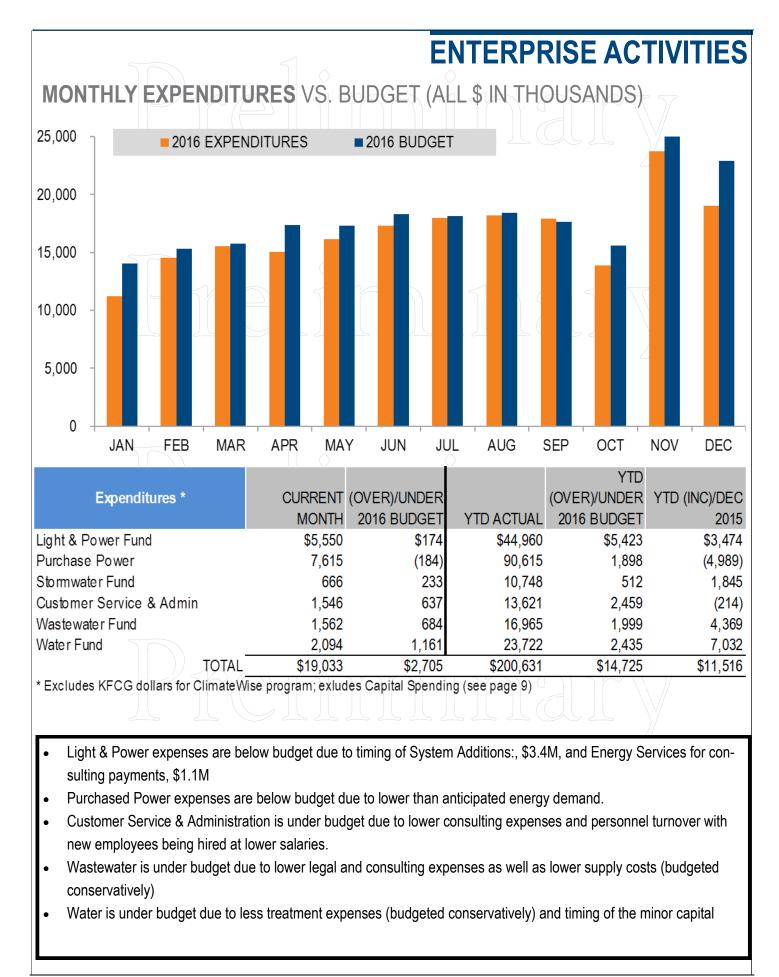

- Electric charges are below budget due to less than projected growth in residential sales
- Wastewater charges are under budget due to lower residential water and hence wastewater use.
- Stormwater charges are over budget due to annexations and new development.
- Unrealized Invst Gains/Losses under due to required mark to market (non-budgeted item)
- Development fees are over budget due to greater development than anticipated.