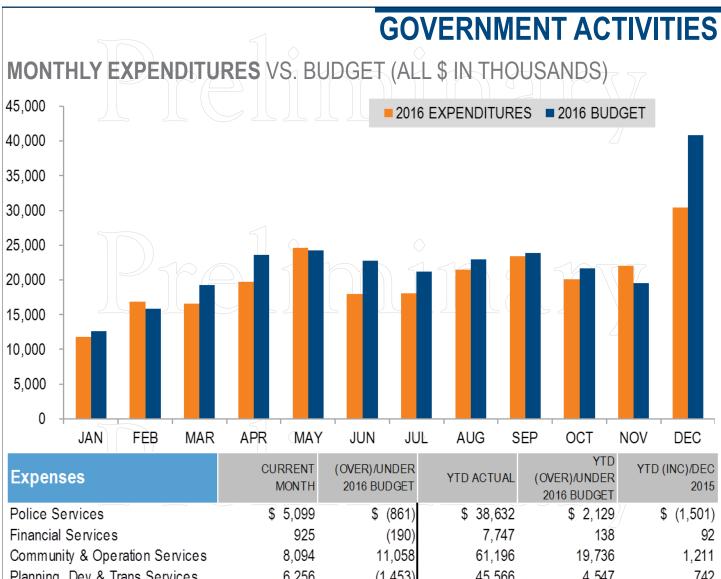

• Other Funds under budget due to timing of capital projects \$10M, project cancellations \$2M, and Mall Metro district reimbursements \$1.2M

| Financial Services             | 925       | (190)     | 1,141      | 138       | 92         |
|--------------------------------|-----------|-----------|------------|-----------|------------|
| Community & Operation Services | 8,094     | 11,058    | 61,196     | 19,736    | 1,211      |
| Planning, Dev & Trans Services | 6,256     | (1,453)   | 45,566     | 4,547     | 742        |
| Executive Services             | 429       | (104)     | 4,037      | (110)     | 18         |
| Judicial Services              | 83        | (5)       | 707        | (2)       | (18)       |
| Legal Services                 | 260       | (18)      | 2,099      | 145       | (62)       |
| Information & Employee Sycs    | 4,438     | 1,022     | 42,419     | 2,437     | (3,212)    |
| Sustainability Services        | 2,658     | 2,424     | 10,504     | 4,321     | (288)      |
| Other                          | 116       | 32        | 6,040      | 230       | 1,556      |
| Poudre Fire Authority          | 2,104     | (0)       | 24,058     | (0)       | (1,778)    |
| TOTAL                          | \$ 30,462 | \$ 11,905 | \$ 243,003 | \$ 33,570 | \$ (3,241) |

• Executive Services and Judicial Services over budget due to higher personnel costs than originally budgeted

Community & Ops Services is under primarily due to \$12.3M Natural Areas fund (see prior page), project timing impacts, lower fuel and fleet maintenance costs

• Sustainability Services under budget driven primarily by \$1.2M Mall Metro District Reimbursements

Sales tax over budget by \$858K while Use Tax exceeded budget by \$5.9M

• Property Tax over budget \$1.9M due to increased assessed values and new properties