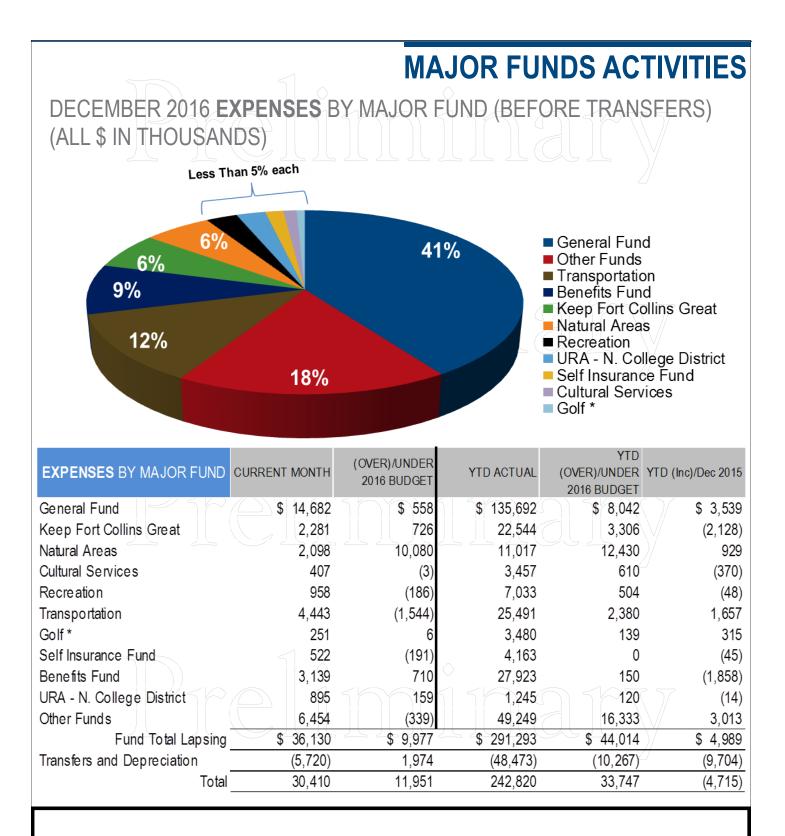

• Natural Areas Fund under budget \$12.3M due to land purchases which are appropriated annually and budgeted in December each year; if no major purchases occur, Natural Areas ends under budget.

• Self Insurance and Benefits funds over budget due to higher claims activities in final quarter than budgeted

• Other Funds under budget due to timing of capital projects \$10M, project cancellations \$2M, and Mall Metro district reimbursements \$1.2M

| Financial Services             | 925       | (190)     | 1,141      | 138       | 92         |
|--------------------------------|-----------|-----------|------------|-----------|------------|
| Community & Operation Services | 8,094     | 11,058    | 61,196     | 19,736    | 1,211      |
| Planning, Dev & Trans Services | 6,256     | (1,453)   | 45,566     | 4,547     | 742        |
| Executive Services             | 429       | (104)     | 4,037      | (110)     | 18         |
| Judicial Services              | 83        | (5)       | 707        | (2)       | (18)       |
| Legal Services                 | 260       | (18)      | 2,099      | 145       | (62)       |
| Information & Employee Sycs    | 4,438     | 1,022     | 42,419     | 2,437     | (3,212)    |
| Sustainability Services        | 2,658     | 2,424     | 10,504     | 4,321     | (288)      |
| Other                          | 116       | 32        | 6,040      | 230       | 1,556      |
| Poudre Fire Authority          | 2,104     | (0)       | 24,058     | (0)       | (1,778)    |
| TOTAL                          | \$ 30,462 | \$ 11,905 | \$ 243,003 | \$ 33,570 | \$ (3,241) |