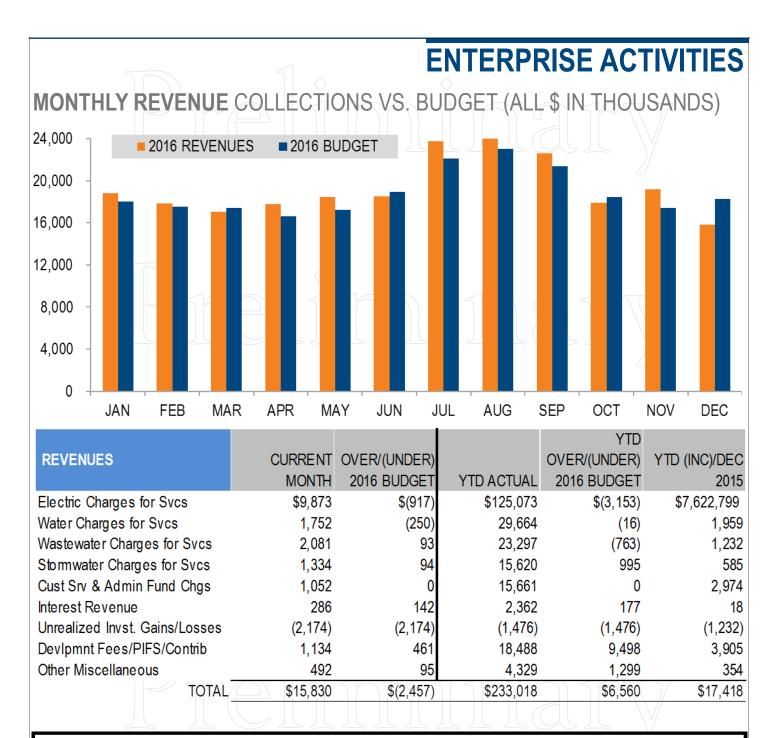

- Electric charges are below budget due to less than projected growth in residential sales
- Wastewater charges are under budget due to lower residential water and hence wastewater use.
- Stormwater charges are over budget due to annexations and new development.
- Unrealized Invst Gains/Losses under due to required mark to market (non-budgeted item)
- Development fees are over budget due to greater development than anticipated.

\*Customer Service & Admin Fund Charges are paid by the Utilities Enterprise Funds, CS&A revenue is an expense to the Enterprise funds and does not represent revenue from customers.