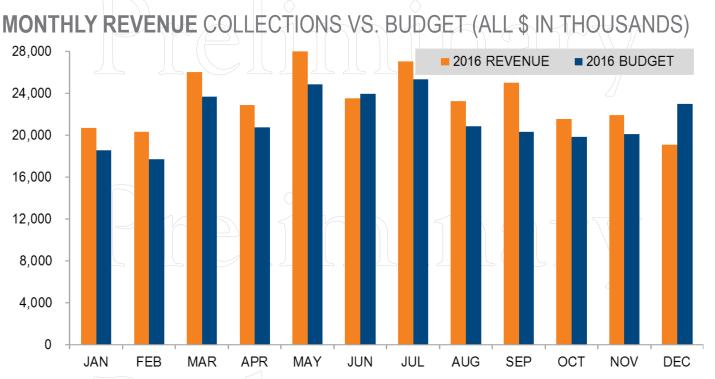

#### **GOVERNMENT** ACTIVITIES

| REVENUES                       |        | CURRENT<br>MONTH | OVER/(UNDER)<br>2016 BUDGET |            | YTD<br>OVER/(UNDER)<br>2016 BUDGET | YTD INC/(DEC)<br>2015 |
|--------------------------------|--------|------------------|-----------------------------|------------|------------------------------------|-----------------------|
| Sales & Use Tax                | \$     | 10,568           | \$ 33                       | \$ 135,975 | \$ 8,991                           | \$ 1,373              |
| Use Tax Incentives             |        | <u> </u>         |                             | <u> </u>   | 157)/                              | (140)                 |
| Property Taxes                 |        | 83               | 23                          | 22,822     | 1,905                              | 2,834                 |
| Intergovt. Shared Revenues     |        | 1,678            | (51)                        | 13,698     | 2,622                              | 635                   |
| Culture, Parks, Rec & Env Fees |        | 827              | (248)                       | ) 15,117   | 785                                | (3,389)               |
| Payment in Lieu of Taxes       |        | 743              | (89)                        | 9,969      | (255)                              | 588                   |
| General Government Fees        |        | 4,488            | (1,120)                     | 53,816     | 2,859                              | 6,178                 |
| Transportation Fees            |        | 896              | (33)                        | 8,073      | 1,625                              | 1,731                 |
| Interest Revenue               |        | <b>727</b>       | 353                         | 3,076      | 1,227                              | (303)                 |
| Unrealized Invst. Gains/Losses |        | (2,753)          | (2,753)                     | (2,027)    | (2,027)                            | (1,729)               |
| Other Miscellaneous            | $\geq$ | ,860             | (778)                       | 9 - 19,242 | (635)                              | 316                   |
| TOTAL                          | \$     | 19,122           | \$ (4,659)                  | \$ 279,917 | \$ 17,253                          | \$ 8,094              |

- Sales tax under budget by (\$165K) while Use Tax exceeded budget by \$9.2M
- Property Tax over budget \$1.9M due to increased assessed values and new properties
- Intergovt Shared Revenues up due to higher Motor Vehicle, Marijuana and Natural Areas tax sharing from State/ County
- PILOT is based off of estimated Utilities Revenues, if Utility Revenue actual is below budget, PILOT will also be below budget (see page 8 for details)
- General Government Fees are over due to Employee contributions to healthcare which was budgeted under the "Other Miscellaneous" line item
- Unrealized Invst Gains/Losses under due to required mark to market (non-budgeted item)