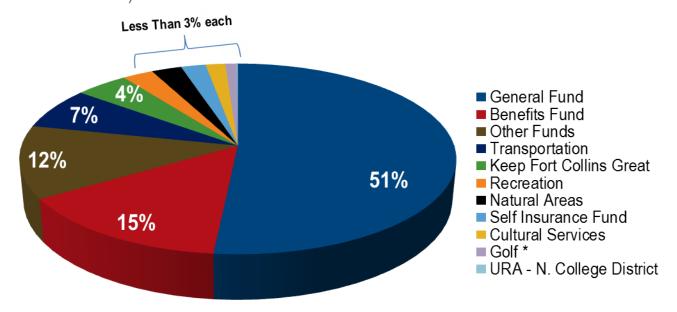

#### **MAJOR FUNDS ACTIVITIES**

MARCH 2016 **EXPENSES** BY MAJOR FUND (BEFORE TRANSFERS) (ALL \$ IN THOUSANDS)

| EXPENSES BY MAJOR FUND     | CURRENT MONTH | (OVER)/UNDER<br>2016 BUDGET | YTD ACTUAL | YTD<br>(OVER)/UNDER<br>2016 BUDGET | YTD (Inc)/Dec 2015 |
|----------------------------|---------------|-----------------------------|------------|------------------------------------|--------------------|
| General Fund               | \$ 10,144     | \$ 1,239                    | \$ 27,481  | \$ 2,566                           | \$ (621)           |
| Keep Fort Collins Great    | 884           | 210                         | 2,541      | 395                                | 326                |
| Natural Areas              | 502           | 1,849                       | 2,460      | 742                                | (770)              |
| Cultural Services          | 327           | 27                          | 965        | 61                                 | 14                 |
| Recreation                 | 514           | (33)                        | 1,300      | 20                                 | (149)              |
| Transportation             | 1,394         | 1,045                       | 4,555      | (17)                               | 102                |
| Golf *                     | 189           | 11                          | 590        | (13)                               | (34)               |
| Self Insurance Fund        | 413           | (146)                       | 885        | (132)                              | (278)              |
| Benefits Fund              | 2,863         | (601)                       | 6,700      | (443)                              | 845                |
| URA - N. College District  | 19            | (4)                         | 36         | 5                                  | (3)                |
| Other Funds                | 2,430         | 12,442                      | 8,508      | 11,293                             | 2,030              |
| Fund Total Lapsing         | \$ 19,679     | \$ 16,039                   | \$ 56,021  | \$ 14,477                          | \$ 1,462           |
| Transfers and Depreciation | (3,104)       | (13,347)                    | (10,839)   | (11,206,000)                       | 790                |
| Total                      | 16,575        | 2,692                       | 45,182     | (11,191,523)                       | 2,252              |

- All funds are under budget with the following exceptions:
  - Transportation is over due to Snow & Ice Removal from large winter storms at the beginning of the year
  - Golf is over due to a budget transfer that was booked early on, but provides budget for operations throughout the year
  - Self-Insurance is over due to higher than budgeted Claims Settlements
  - Benefits is over due to Medical Claims being over budget (note, stop loss reimbursement pending)