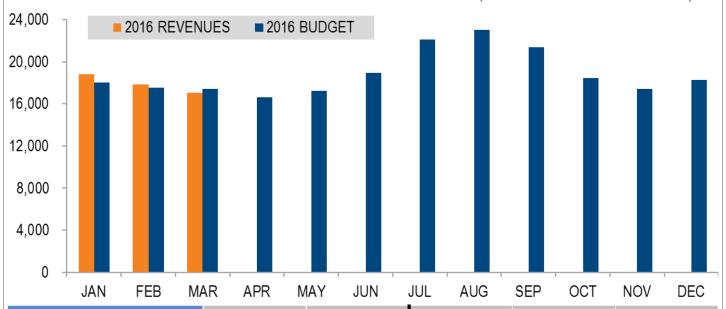

### MONTHLY REVENUE COLLECTIONS VS. BUDGET (ALL \$ IN THOUSANDS)

|                                |          |              |            | YΤD          |               |
|--------------------------------|----------|--------------|------------|--------------|---------------|
| REVENUES                       | CURRENT  | OVER/(UNDER) |            | OVER/(UNDER) | YTD (INC)/DEC |
|                                | MONTH    | 2016 BUDGET  | YTD ACTUAL | 2016 BUDGET  | 2015          |
| Electric Charges for Svcs      | \$9,099  | \$(817)      | \$29,894   | \$(825)      | \$2,079,560   |
| Water Charges for Svcs         | 1,626    | (118)        | 4,923      | (59)         | 198           |
| Wastewater Charges for Svcs    | 1,870    | (51)         | 5,586      | (120)        | 271           |
| Stormwater Charges for Svcs    | 1,305    | 87           | 3,906      | 279          | 195           |
| Cust Srv & Admin Fund Chgs     | 1,588    | 0            | 4,764      | 0            | 845           |
| Interest Revenue               | 181      | 6            | 554        | (55)         | (26)          |
| Unrealized Invst. Gains/Losses | 172      | 172          | 754        | 754          | (31)          |
| Devlpmnt Fees/PIFS/Contrib     | 924      | 206          | 2,581      | 547          | (928)         |
| Financing Sources              | 2        | 2            | 2          | 2            | 2             |
| Other Miscellaneous            | 278      | 129          | 766        | 232          | 1             |
| TOTAL                          | \$17,045 | \$(383)      | \$53,729   | \$754        | \$2,605       |

- Electric revenues were below budget due to lower than projected residential sales
- Water and Wastewater revenues were below budget due to lower residential sales more than offsetting higher than anticipated commercial demand
- Stormwater revenues were over budget due to new development and annexations
- Development Fees reflected the continued strong pace of development

\*Customer Service & Admin Fund Charges are paid by the Utilities Enterprise Funds, CS&A revenue is an expense to the Enterprise funds and does not represent revenue from customers.