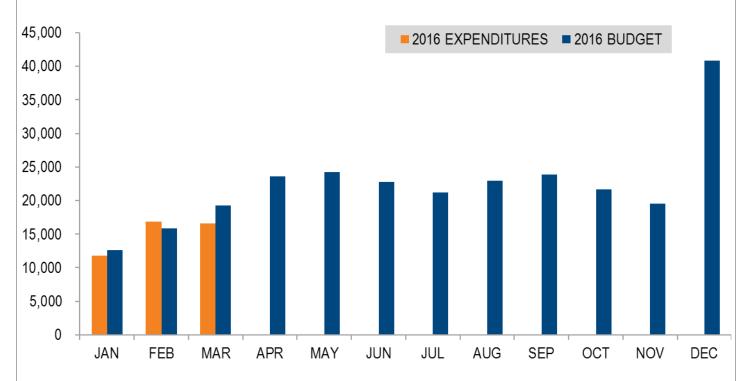

#### MONTHLY EXPENDITURES VS. BUDGET (ALL \$ IN THOUSANDS)

| Expenses                       | CURRENT<br>MONTH | (OVER)/UNDER<br>2016 BUDGET | YTD ACTUAL | YTD<br>(OVER)/UNDER<br>2016 BUDGET | YTD (INC)/DEC<br>2015 |
|--------------------------------|------------------|-----------------------------|------------|------------------------------------|-----------------------|
| Police Services                | \$ 3,040         | \$ 141                      | \$ 7,736   | \$ 721                             | \$ (151)              |
| Financial Services             | 629              | (118)                       | 1,507      | (70)                               | (136)                 |
| Community & Operation Services | 3,910            | 1,944                       | 11,718     | 1,375                              | (139)                 |
| Planning, Dev & Trans Services | 2,344            | (53)                        | 6,536      | (366)                              | 1,359                 |
| ELJS                           | 421              | 832                         | 1,166      | 874                                | 902                   |
| Information & Employee Svcs    | 3,791            | (163)                       | 9,479      | 34                                 | (1,251)               |
| Sustainability Services        | 364              | (88)                        | 1,024      | (235)                              | (108)                 |
| Other                          | 244              | 16                          | 340        | 58                                 | 197                   |
| Poudre Fire Authority          | 1,832            | 181                         | 5,677      | 181                                | (110)                 |
| TOTAL                          | \$ 16,575        | \$ 2,691                    | \$ 45,183  | \$ 2,573                           | \$ 563                |

- Three Service Areas were over budget YTD in Q2 of 2016
  - Financial Services is over due to higher than expected worker's comp claims
  - Planning, Dev & Trans is over due to snow and deciing needs for large winter storms
  - Sustainability is over due to payments that were committed in 2015, but not paid until 2016

Community & Ops Services is under primarily due to lower fuel prices