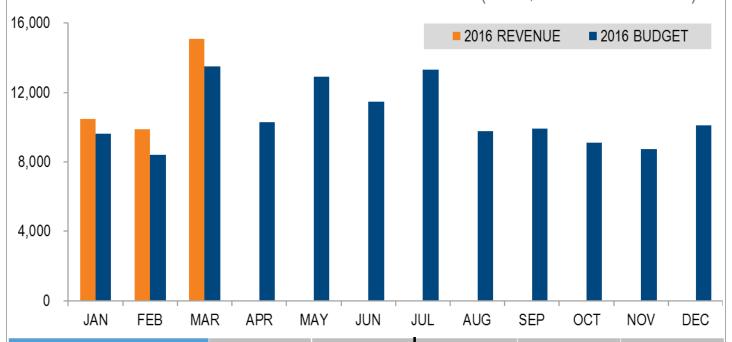

### MONTHLY REVENUE COLLECTIONS VS. BUDGET (ALL \$ IN THOUSANDS)

| REVENUES                       | CURRENT<br>MONTH | OVER/(UNDER)<br>2016 BUDGET |    | YTD ACTUAL | YTD<br>OVER/(UNDER)<br>2016 BUDGET | YTD<br>INC/(DEC)<br>2015 |
|--------------------------------|------------------|-----------------------------|----|------------|------------------------------------|--------------------------|
| Sales & Use Tax                | \$<br>9,779      | \$ (105)                    | \$ | 34,552     | \$ 2,949                           | \$<br>1,021              |
| Use Tax Incentives             | 27               | 27                          |    | 44         | 44                                 | 10                       |
| Property Taxes                 | 7,193            | 1,378                       |    | 7,893      | 1,445                              | 2,119                    |
| Intergovt Shared Revenues      | 1,045            | 291                         |    | 1,921      | 319                                | 291                      |
| Culture, Parks, Rec & Env Fees | 1,081            | (73)                        | )  | 3,166      | 126                                | (84)                     |
| Payment in Lieu of Taxes       | 712              | (60)                        | )  | 2,283      | (55)                               | 146                      |
| General Government Fees        | 4,178            | 231                         |    | 11,813     | 1,236                              | 1,101                    |
| Transportation Fees            | 459              | (51)                        |    | 1,111      | 110                                | 233                      |
| Interest Revenue               | 190              | 63                          |    | 586        | 173                                | 14                       |
| Unrealized Invst. Gains/Losses | 180              | 180                         |    | 778        | 778                                | 59                       |
| Other Miscellaneous            | 1,207            | (193)                       | )  | 2,958      | (1)                                | 1,205                    |
| TOTAL                          | \$<br>26,050     | \$ 1,688                    | \$ | 67,105     | \$ 7,125                           | \$<br>6,113              |

- Sales tax currently exceeding budget by \$722K while Use Tax is exceeding budget by \$2.2M
- PILOT is based off of estimated Utilities Revenues, if Utility Revenue actual is below budget, PILOT will also be below budget (see page 7 for details)