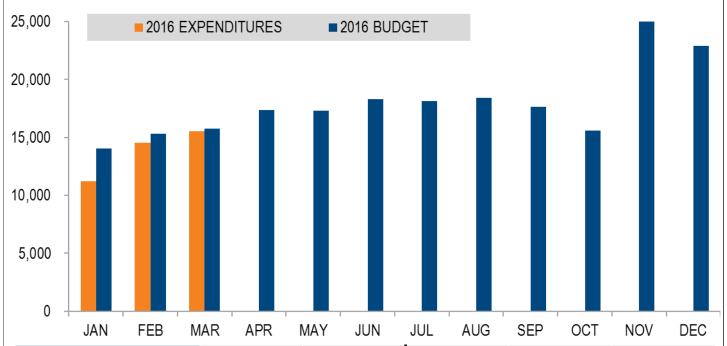

#### MONTHLY EXPENDITURES VS. BUDGET (ALL \$ IN THOUSANDS)

|                          |          |              |            | YTD          |               |
|--------------------------|----------|--------------|------------|--------------|---------------|
| Expenditures *           | CURRENT  | (OVER)/UNDER |            | (OVER)/UNDER | YTD (INC)/DEC |
|                          | MONTH    | 2016 BUDGET  | YTD ACTUAL | 2016 BUDGET  | 2015          |
| Purchase Power           | \$6,940  | \$19         | \$20,859   | \$1,142      | \$(867)       |
| Other Light & Power Fund | 3,812    | (110)        | 8,646      | 1,015        | (763)         |
| Water Fund               | 1,983    | (41)         | 4,622      | 504          | (24)          |
| Wastewater Fund          | 1,214    | 104          | 3,116      | 164          | (278)         |
| Stormwater Fund          | 614      | (42)         | 1,599      | 89           | (195)         |
| Customer Service & Admin | 1,004    | 285          | 2,493      | 920          | 146           |
| TOTAL                    | \$15,566 | \$217        | \$41,334   | \$3,835      | \$(1,980)     |

<sup>\*</sup> Excludes KFCG dollars for ClimateWise program; exludes Capital Spending (see page 9)

- Purchased Power expenses were lower than budget due to lower than projected growth in residential demand
- Other Light & Power expenses were under budget due to lower than anticipated operating expenses and timing of program expenses
- Water expenses were under budget due to lower variable operating costs associated with lower residential demand
- Wastewater expenses were under budget due to lower than anticipated operating expenses
- Customer Service and Administration expenses were below budget due to lower personnel and program administration expenses