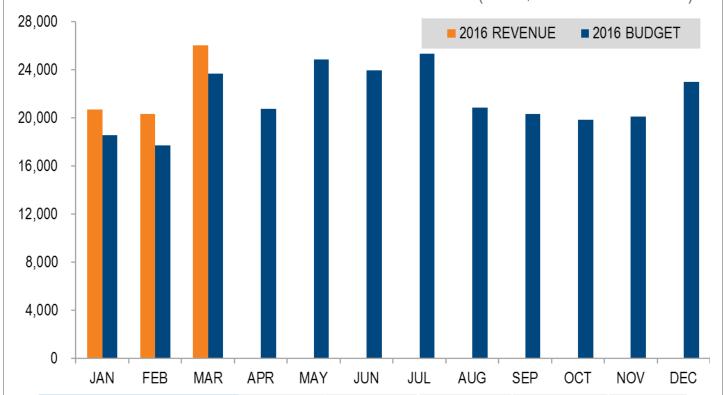

### MONTHLY REVENUE COLLECTIONS VS. BUDGET (ALL \$ IN THOUSANDS)

| REVENUES                       | CURRENT<br>MONTH | OVER/(UNDER)<br>2016 BUDGET |    | YTD ACTUAL | YTD<br>OVER/(UNDER)<br>2016 BUDGET | YTD<br>INC/(DEC)<br>2015 |
|--------------------------------|------------------|-----------------------------|----|------------|------------------------------------|--------------------------|
| Sales & Use Tax                | \$<br>9,779      | \$ (105)                    | \$ | 34,552     | \$ 2,949                           | \$<br>1,021              |
| Use Tax Incentives             | 27               | 27                          |    | 44         | 44                                 | 10                       |
| Property Taxes                 | 7,193            | 1,378                       |    | 7,893      | 1,445                              | 2,119                    |
| Intergovt Shared Revenues      | 1,045            | 291                         |    | 1,921      | 319                                | 291                      |
| Culture, Parks, Rec & Env Fees | 1,081            | (73)                        | )  | 3,166      | 126                                | (84)                     |
| Payment in Lieu of Taxes       | 712              | (60)                        | )  | 2,283      | (55)                               | 146                      |
| General Government Fees        | 4,178            | 231                         |    | 11,813     | 1,236                              | 1,101                    |
| Transportation Fees            | 459              | (51)                        |    | 1,111      | 110                                | 233                      |
| Interest Revenue               | 190              | 63                          |    | 586        | 173                                | 14                       |
| Unrealized Invst. Gains/Losses | 180              | 180                         |    | 778        | 778                                | 59                       |
| Other Miscellaneous            | 1,207            | (193)                       | )  | 2,958      | (1)                                | 1,205                    |
| TOTAL                          | \$<br>26,050     | \$ 1,688                    | \$ | 67,105     | \$ 7,125                           | \$<br>6,113              |

- Sales tax currently exceeding budget by \$722K while Use Tax is exceeding budget by \$2.2M
- PILOT is based off of estimated Utilities Revenues, if Utility Revenue actual is below budget, PILOT will also be below budget (see page 7 for details)