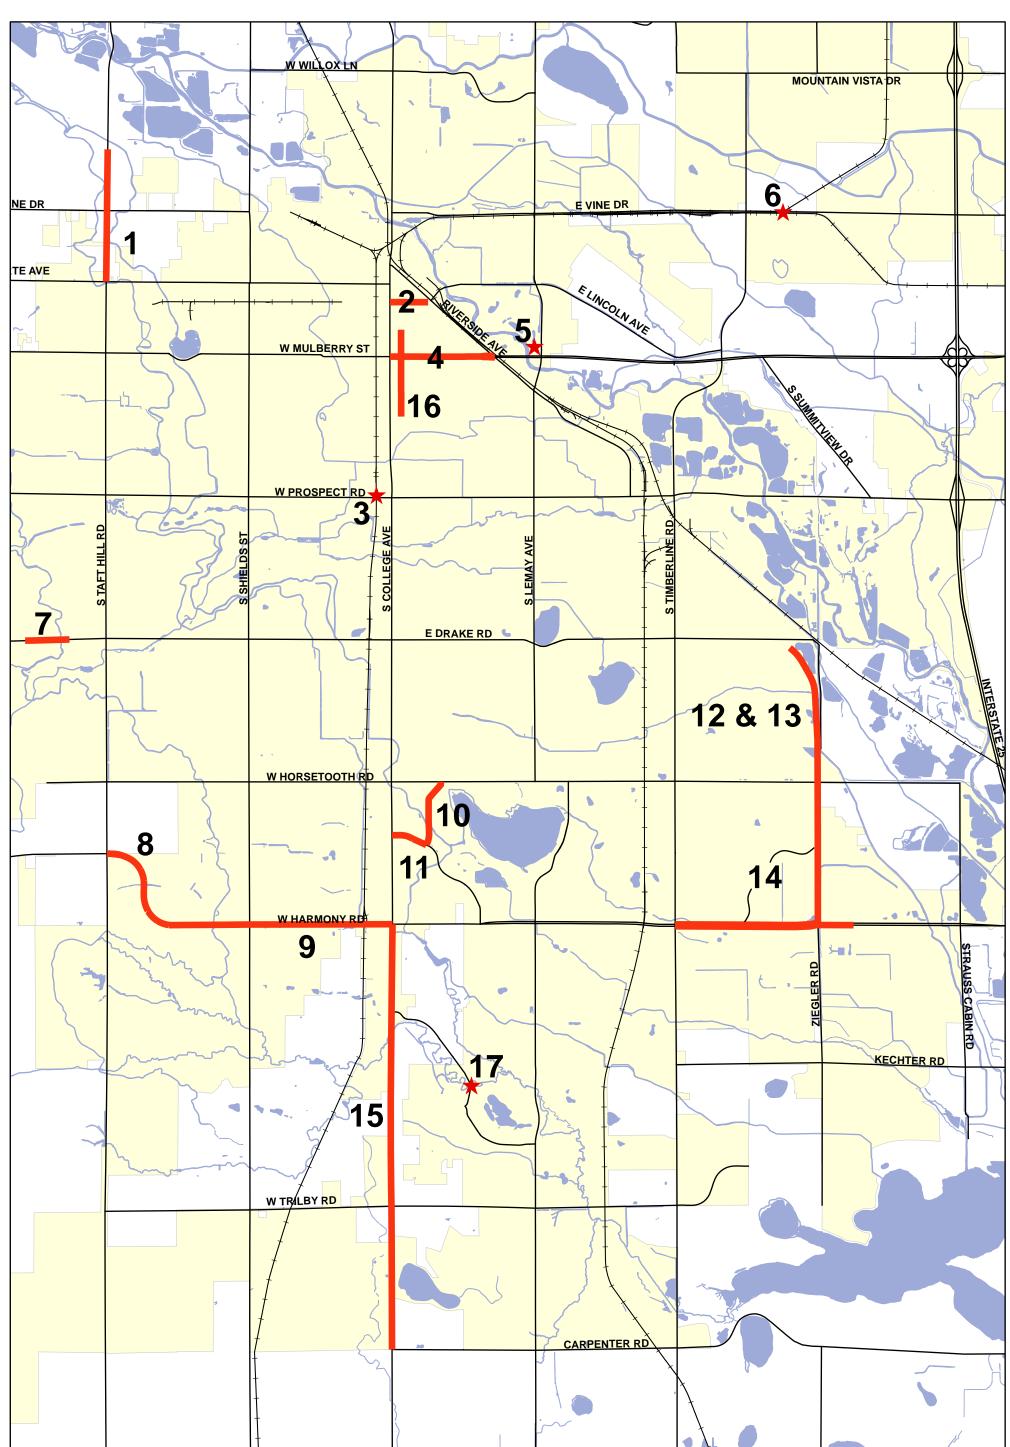

## Construction Projects with Major Traffic Impacts

| Мар                | Project Name, Description                                                                                                                 | Responsible Agency                   | Project Manager     | Total Project Duration |               | Street Closure Dates                            |                                   | Demonto Treffe I                                                                                                                   |
|--------------------|-------------------------------------------------------------------------------------------------------------------------------------------|--------------------------------------|---------------------|------------------------|---------------|-------------------------------------------------|-----------------------------------|------------------------------------------------------------------------------------------------------------------------------------|
| Number             |                                                                                                                                           |                                      |                     | Start Date             | End Date      | Start                                           | End                               | Remarks, Traffic Impacts                                                                                                           |
| ARTERIAL STREETS:  |                                                                                                                                           |                                      |                     |                        |               |                                                 |                                   |                                                                                                                                    |
| 1                  | North Taft Hill Road - Poudre River to Laporte                                                                                            | Larimer County Engineering           | Kyle Arend 493-5734 | February               | August        | February                                        | August                            | Periodic full closure.                                                                                                             |
|                    | East Mountain Avenue Maintenance - College to Peterson                                                                                    | Utilities                            | Terry Popejoy       | February               | March         | Feb                                             | March                             | Periodic bi-directional closures during utility repairs.                                                                           |
|                    |                                                                                                                                           | Engineering - Pavement<br>Management | Erika Keeton        | March                  | May           | March                                           | May                               | Short term closures during paving operations. Lane closures and slow speeds can be expected during concrete operations             |
| 1 5 1              | <b>Railroad Crossing Replacement -</b> Prospect Road at Burlington Northern                                                               | Engineering - Capital Projects       | Mike Herzig         | May                    | August        | June                                            | August                            | Full closure for 3 days                                                                                                            |
| . 4 .              | East Mulberry Street Reconstruction - College to Riverside                                                                                | Engineering - Pavement<br>Management | Erika Keeton        | June                   | August        | July                                            | August                            | Periodic bi-directional cosures during paving operations. Lane closures and slow speeds can be expected during concrete operations |
| 5                  | Mulberry & Lemay Right Turn Lane - Northwest<br>Corner                                                                                    | Engineering - Capital Projects       | Jin Wang            | May                    | August        | No Full Street Closures Anticipated             |                                   | Lane closures and slow speeds can be expected.                                                                                     |
| 6                  | <b>Railroad Crossing Replacement -</b> Vine Drive East of Timberline                                                                      | Engineering - Capital Projects       | Mike Herzig         | May                    | August        | May                                             | August                            | Full closure for 4 consecutive days at the time the BNSF Railroad sets.                                                            |
| 7                  | West Drake Road Widening - Montmorency to Featherstar Way                                                                                 | Engineering - Street Oversizing      | Matt Baker          | July                   | August        | July                                            | August                            | Eastbound Shoulder Closure - Bicycles will need to merge with traffic                                                              |
| 1 X I              | West Harmony Road Maintenance - Taft Hill to<br>Seneca                                                                                    | Engineering - Pavement<br>Management | Erika Keeton        | March                  | June          | No Full Street Closures<br>Anticipated in 2007. |                                   | Lane closures and slow speeds canbe expected                                                                                       |
| 9                  | West Harmony Road Improvements - Seneca to College                                                                                        | Engineering - Capital Projects       | Dean Klingner       | July                   | September '08 | No Full Street Closures<br>Anticipated          |                                   | Intermittent utility relocations in 2007.                                                                                          |
| 1 1 1 1            | Landings Drive Reconstruction - East Horsetooth<br>Road to Boardwalk Drive                                                                | Engineering - Pavement<br>Management | Erika Keeton        | May                    | July          | May                                             | July                              | Short term closures during paving operations. Lane closures and slow speeds can be expected during concrete operations             |
| 11                 | Boardwalk Drive Reconstruction - South College<br>Avenue to Landings Drive                                                                | Engineering - Pavement<br>Management | Erika Keeton        | May                    | July          | May                                             | July                              | Short term closures during paving operations. Lane closures and slow speeds can be expected during concrete operations             |
| 1 1/               | <b>Ziegler Road Phase 2 -</b> Drake Road to Horsetooth Road                                                                               | Engineering - Street Oversizing      | Matt Baker          | March                  | July          | March                                           | Remains Closed after Construction | <u>Drake/Ziegler Connection will be closed indefinetly</u> - Until Phase 3 of construction is funded                               |
| 1 1 4              | <b>Drake Road Relief Sewer Phase III -</b> On Ziegler Road North of Horsetooth Road                                                       | Utilities                            | Tim McTague         | March                  | June          | March                                           | April                             | Short-Term Closure at Horsetooth/Zeigler Intersection - for utility crossing at intersection                                       |
| 14                 | East Harmony Road Widening - RR track West of Timberline Road to East of Ziegler Road AND - Ziegler Road Widening - Harmony to Horsetooth | Engineering - Street Oversizing      | Matt Baker          | June '07               | June '08      | June '07                                        | June '08                          | Partial Closures on Harmony Road and Ziegler Road - lane closures and slow speeds can be expected                                  |
| 1 15               | South College Bike Lanes - Harmony Road to Carpenter Road                                                                                 | Engineering - Capital Projects       | Dean Klingner       | June                   | September     | No Full Street Closures<br>Anticipated          |                                   | Lane closures and slow speeds can be expected.                                                                                     |
| COLLECTOR STREETS: |                                                                                                                                           |                                      |                     |                        |               |                                                 |                                   |                                                                                                                                    |
| 16                 | Remington Street - Magnolia to Lake                                                                                                       | Engineering - Pavement<br>Management | Erika Keeton        | July                   | August        | July                                            | August                            | Short term closures during paving operations. Lane closures and slow speeds can be expected during concrete operations             |
| 1 1/               | Fossil Creek Parkway Bridge Repair on Fossil<br>Creek                                                                                     | Engineering - Capital Projects       | Jin Wang            | June                   | July          | June                                            | July                              | Short term full closure for as long as 1 week with other intermittent closures.                                                    |