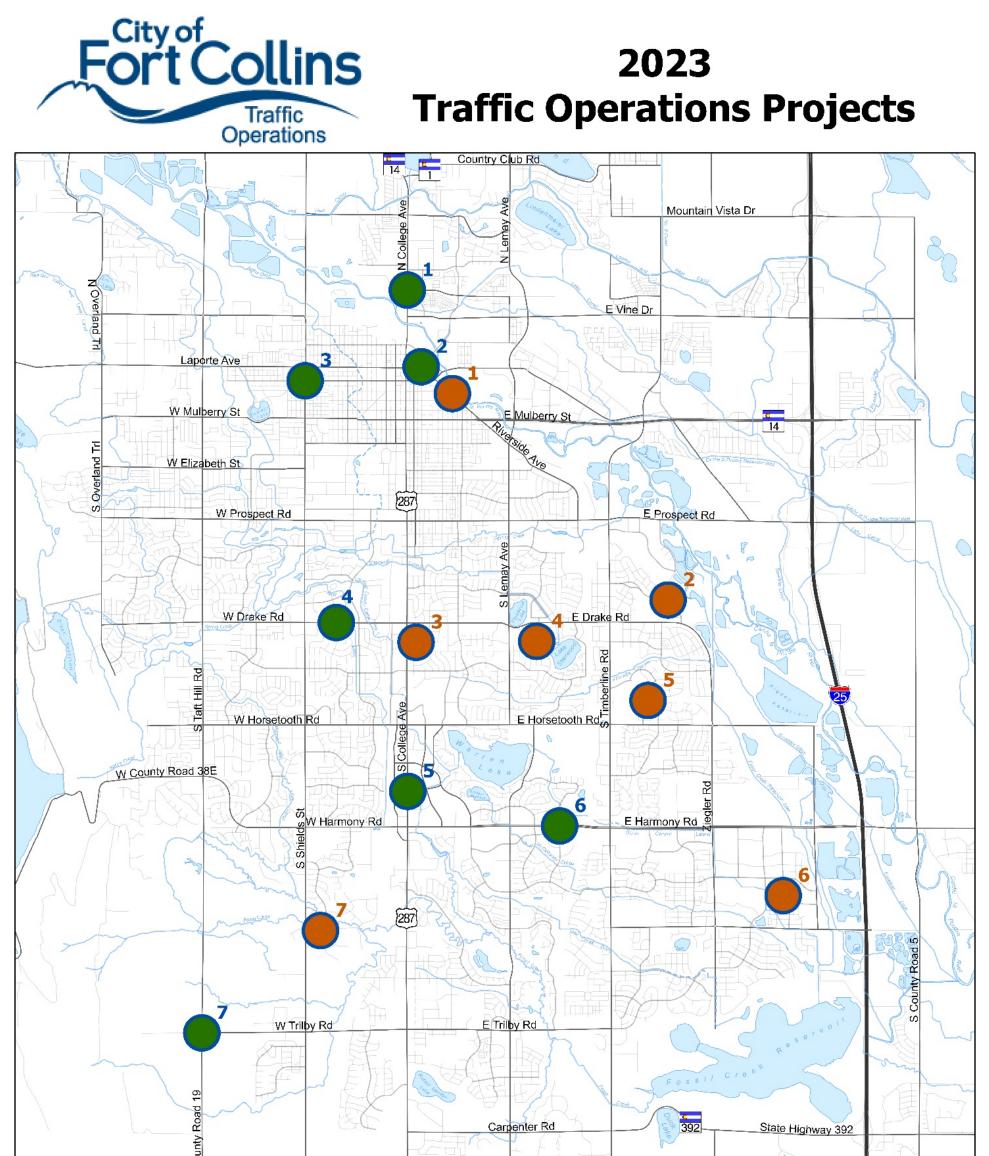

|                  |                                                                                                 | σ<br>                                                                                                                                                     |                  | Can Can                                                              | 0 m (    | County Road 30                                                                            |                                                               | N        |
|------------------|-------------------------------------------------------------------------------------------------|-----------------------------------------------------------------------------------------------------------------------------------------------------------|------------------|----------------------------------------------------------------------|----------|-------------------------------------------------------------------------------------------|---------------------------------------------------------------|----------|
| Map              | Location                                                                                        | Project                                                                                                                                                   | 0 0.5            | 1                                                                    | 2 .      | 3                                                                                         | Miles<br>4                                                    |          |
| #                |                                                                                                 |                                                                                                                                                           |                  |                                                                      |          |                                                                                           |                                                               | c        |
| #                | _                                                                                               | ruction Projects                                                                                                                                          | Map #            | Locati                                                               | -        | ffic Mitig                                                                                | Project                                                       | S        |
| #<br>1           | College/Suniga                                                                                  | New Signal                                                                                                                                                | Map #            |                                                                      | -        | ffic Mitiga                                                                               | Project<br>ation Proje                                        | s<br>cts |
| 2                | College/Suniga<br>Linden/Jefferson                                                              | New Signal<br>Replace Damaged Signal Poles                                                                                                                | Map #            | Neighborh                                                            | -        | ffic Mitiga                                                                               | ation Proje                                                   | s<br>cts |
| 2<br>3           | College/Suniga<br>Linden/Jefferson<br>Shields/Mountain                                          | New Signal<br>Replace Damaged Signal Poles<br>Replace Damaged Signal Poles                                                                                | Map #            | Neighborh<br>Whedbee/Oak                                             | nood Tra | NTMP Enhance                                                                              | ation Proje                                                   |          |
| 2<br>3<br>4      | College/Suniga<br>Linden/Jefferson<br>Shields/Mountain<br>Worthington/Drake                     | New Signal<br>Replace Damaged Signal Poles<br>Replace Damaged Signal Poles<br>Replace Damaged Signal Poles                                                | Map #            | Neighborh                                                            | nood Tra | NTMP Enhance<br>Install 2 crossw                                                          | ation Proje<br>ement<br>valks and 1 speed bu                  |          |
| 2<br>3           | College/Suniga<br>Linden/Jefferson<br>Shields/Mountain                                          | New Signal<br>Replace Damaged Signal Poles<br>Replace Damaged Signal Poles                                                                                | Map #            | Neighborh<br>Whedbee/Oak<br>Nancy Gray/Miles                         | nood Tra | NTMP Enhance<br>Install 2 crossw<br>Install 1 speed<br>Install 3 speed                    | ation Proje<br>ement<br>valks and 1 speed bu<br>bump<br>bumps |          |
| 2<br>3<br>4      | College/Suniga<br>Linden/Jefferson<br>Shields/Mountain<br>Worthington/Drake                     | New Signal<br>Replace Damaged Signal Poles<br>Replace Damaged Signal Poles<br>Replace Damaged Signal Poles<br>Rebuild Signal w/ Flashing Yellow           | 1<br>2<br>3      | Neighborh<br>Whedbee/Oak<br>Nancy Gray/Miles<br>Harvard              | nood Tra | NTMP Enhance<br>Install 2 crossw<br>Install 1 speed                                       | ation Proje<br>ement<br>valks and 1 speed bu<br>bump<br>bumps |          |
| 2<br>3<br>4<br>5 | College/Suniga<br>Linden/Jefferson<br>Shields/Mountain<br>Worthington/Drake<br>College/Troutman | New Signal<br>Replace Damaged Signal Poles<br>Replace Damaged Signal Poles<br>Replace Damaged Signal Poles<br>Rebuild Signal w/ Flashing Yellow<br>Arrows | 1<br>2<br>3<br>4 | Neighborh<br>Whedbee/Oak<br>Nancy Gray/Miles<br>Harvard<br>Brookwood | nood Tra | NTMP Enhance<br>Install 2 crossw<br>Install 1 speed<br>Install 3 speed<br>Install 1 speed | ation Proje<br>ement<br>valks and 1 speed bu<br>bump<br>bumps | ımp      |