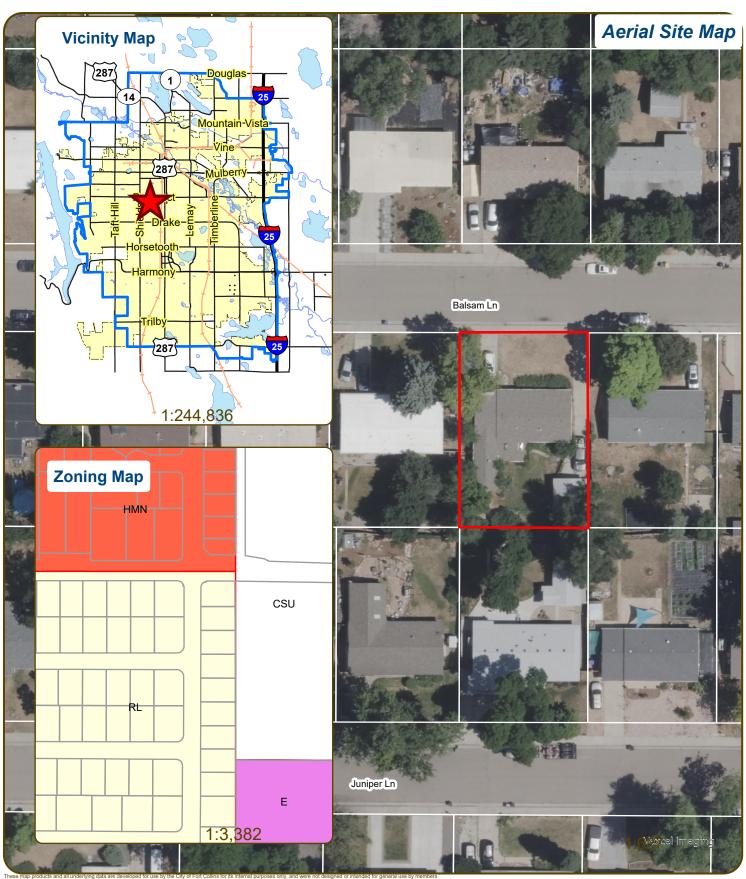

### **Description**

This is a request to develop an Accessory Dwelling Unit (ADU) at 615 Balsam Ln (parcel # 9723205054). The applicant is proposing to convert the existing detached garage into an Accessory Dwelling Unit. Access can be taken from Balsam Ln. The site is approximately 0.07 mi south of W Prospect Rd and approximately 0.44 mi east of S Shields St. The property is located in the Low-Residential (R-L) zone district is the project is subject to a Basic Development Review (BDR).

# **ADU at 615 Balsam Lane - Accessory Dwelling Unit**

of the public. The City makes no representation or warranty as to its accuracy, timeliness, or completeness, and in particular, its accuracy in labeling or displaying dimensions, contours, property boundaries, or placement of location of any map features thereon. THE CITY OF FORT COLLINS MAKES NO WARRANTY OF MERCHANTABILITY OR WARRANTY FOR FITNESS OF USE FOR PARTICULAR PURPOSE, EXPRESSED OR IMPLIED, WITH RESPECT TO THESE MAP PRODUCTS OR THE UNDERLYING DATA. Any users of these map products, map applications, or data, accepts same AS IS, WITH ALL FAULTS, and assumes all responsibility of the use thereof, and further covenants and agrees to hold the City harmless from and against all damage, loss, or liability arising from any user of this map product, in consideration of the City's having made this information available. Independent verification of all data contained herein should be obtained by any users of these products, or underlying data. The City disclaims, and shall not be held liable for any and all damage, loss, or liability, whether direct, indirect, or consequential, which arises or may arise from these map products or the use thereof by any person or entity.