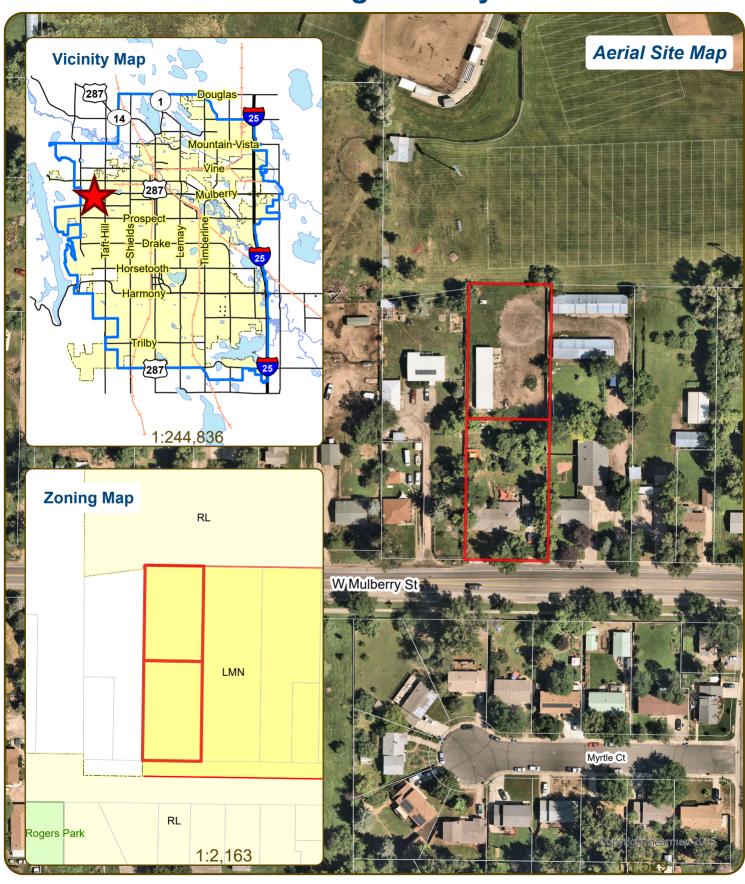

Subdivision at 2504 W Mulberry St

CDR240031

**Applicant** 

Shelly R Cornutt

2145777632

srcornutt@gmail.com

**Description** 

This is a request to combine two (2) lots into (1) at 2504 W Mulberry (parcel # 9709403004 & 9709403026). The applicant is requesting a subdivision. Access is taken from W Mulberry St. The site is directly off of W Mulberry St and approximately 0.53 mi east of S Overland Trl. The property is located in the Low Density Mixed-Use (LMN) District and subject to a Minor Subdivision.

### Subdivision at 2504 W Mulberry St-Detached Single Family Home

These map products and all underlying data are developed for use by the City of Fort Collins for its internal purposes only, and were not designed or intended for general use by members of the public. The City makes no representation or warranty as to its accuracy, timeliness, or completeness, and in particular, its accuracy in labeling or displaying dimensions, contours, property boundaries, or placement of location of any map features thereon. THE CITY OF FORT COLLINS MAKES NO WARRANTY OF MERCHANTABILITY OR WARRANTY FOR FITNESS OF USE FOR PARTICULAR PURPOSE, EXPRESSED OR IMPLIED, WITH RESPECT TO THESE MAP PRODUCTS OR THE UNDERLYING DATA. Any users of these map products, map applications, or data, accepts same AS IS, WITH ALL FAULTS, and assumes all responsibility of the use thereof, and further covenants and agrees to hold the City harmless from and against all damage, loss, or liability arising from any use of this map product, in consideration of the City's having made this information available. Independent verification of all data contained herein should be obtained by any users of these products, or underlying data. The City disclaims, and shall not be held liable for any and all damage, loss, or liability, whether directioned or conceptuated by the products of the contained or conceptuated by the products of the contained or conceptuated by the products of the contained or conceptual which exists are constructed to the contained or conceptual which exists are constructed to the contained or conceptual which exists are constructed to the contained or conceptual which exists are constructed to the contained or conceptual which exists are constructed to the contained or conceptual which exists are constructed to the contained or conceptual which exists are constructed to the contained or conceptual which exists are constructed to the contained or conceptual which exists are constructed to the conceptual which exists are constructed to the contained or conceptual which exists are constructed to the containe