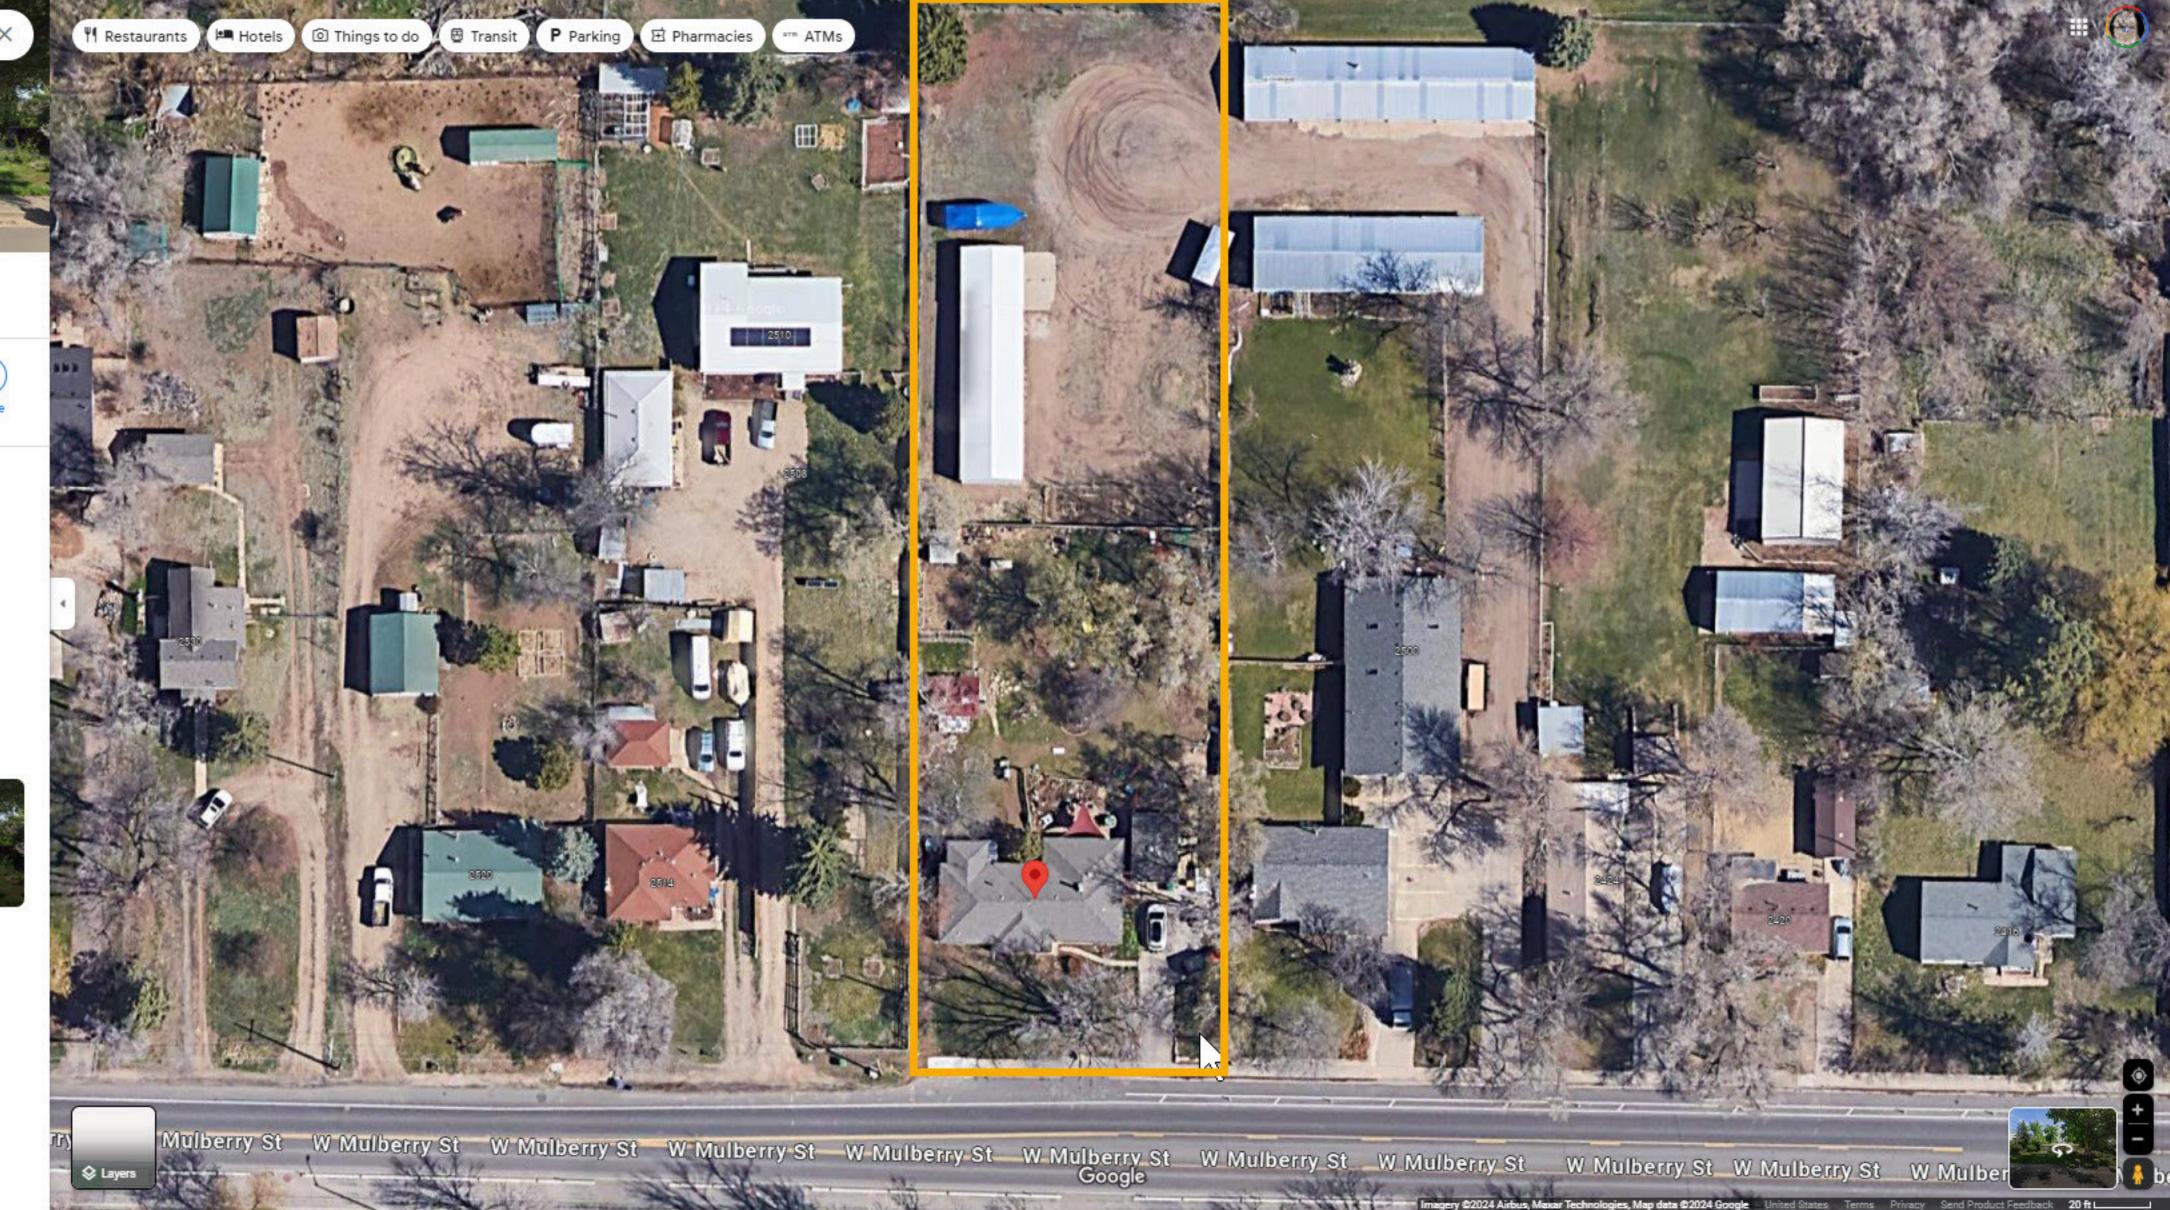

Subdivision at 2504 W Mulberry St

CDR240031

**Applicant** 

Shelly R Cornutt

2145777632

srcornutt@gmail.com

**Description** 

This is a request to combine two (2) lots into (1) at 2504 W Mulberry (parcel # 9709403004 & 9709403026). The applicant is requesting a subdivision. Access is taken from W Mulberry St. The site is directly off of W Mulberry St and approximately 0.53 mi east of S Overland Trl. The property is located in the Low Density Mixed-Use (LMN) District and subject to a Minor Subdivision.

### Subdivision at 2504 W Mulberry St-Detached Single Family Home

These map products and all underlying data are developed for use by the City of Fort Collins for its internal purposes only, and were not designed or intended for general use by members of the public. The City makes no representation or warranty as to its accuracy, timeliness, or completeness, and in particular, its accuracy in labeling or displaying dimensions, contours, property boundaries, or placement of location of any map features thereon. THE CITY OF FORT COLLINS MAKES NO WARRANTY OF MERCHANTABILITY OR WARRANTY FOR FITNESS OF USE FOR PARTICULAR PURPOSE, EXPRESSED OR IMPLIED, WITH RESPECT TO THESE MAP PRODUCTS OR THE UNDERLYING DATA. Any users of these map products, map applications, or data, accepts same AS IS, WITH ALL FAULTS, and assumes all responsibility of the use thereof, and further covenants and agrees to hold the City harmless from and against all damage, loss, or liability arising from any use of this map product, in consideration of the City's having made this information available. Independent verification of all data contained herein should be obtained by any users of these products, or underlying data. The City disclaims, and shall not be held liable for any and all damage, loss, or liability, whether directioned or conceptuated by the products of the contained or conceptuated by the products of the contained or conceptuated by the products of the contained or conceptual which exists are constructed to the contained or conceptual which exists are constructed to the contained or conceptual which exists are constructed to the contained or conceptual which exists are constructed to the contained or conceptual which exists are constructed to the contained or conceptual which exists are constructed to the contained or conceptual which exists are constructed to the contained or conceptual which exists are constructed to the contained or conceptual which exists are constructed to the conceptual which exists are constructed to the contained or conceptual which exists are constructed to the containe