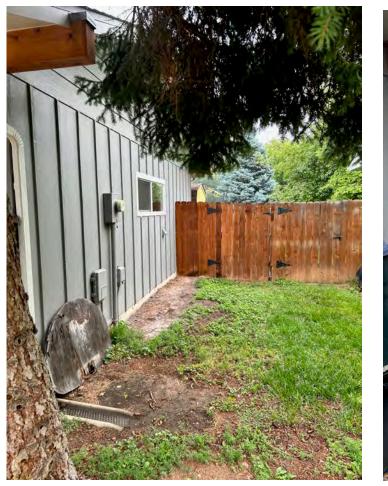

# SE Side of House

(NW corner of house from street)

(NW side of house where AC and gas line come into home)

(SE corner of lot/right side of driveway looking toward neighbor's driveway)

(right side of driveway, SE corner of home where electrical comes into panel in garage)