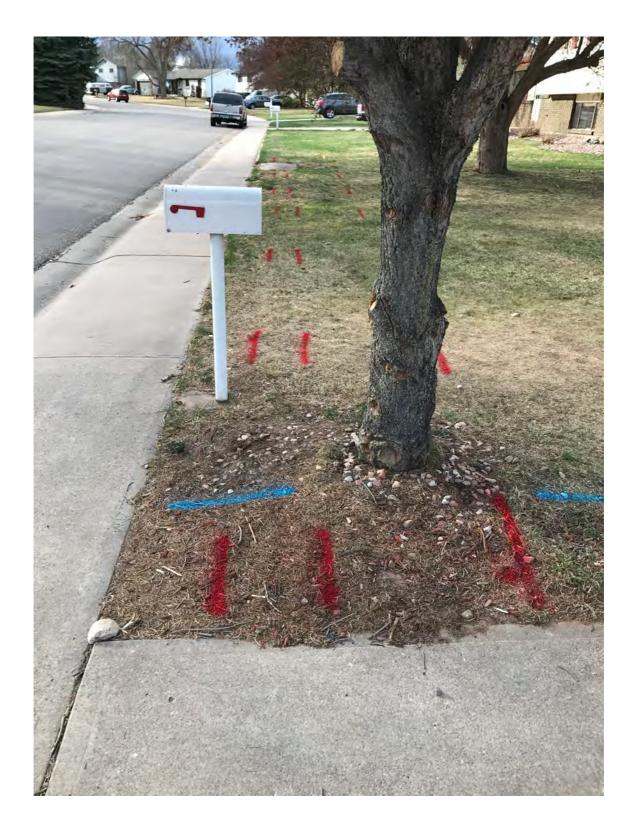

## **Proposed Accessory Building Location**

(Where Existing White Garden Canopy and Trampoline Currently Sit)

(water meter from street, to the left of the driveway as you look at the house)

(please note that Connexion added a box to the right of the existing box in 2022; the fiber is buried near where the yellow gas line flags are pictured above)