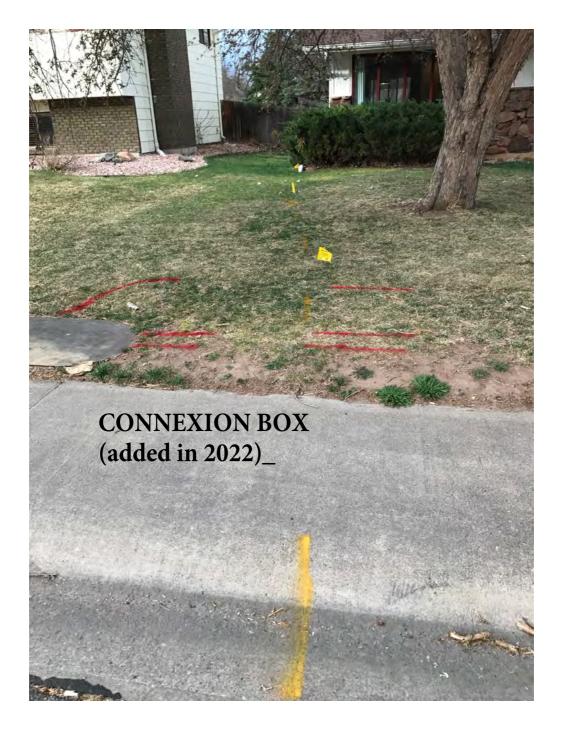

## **Proposed Accessory Building Location**

(Where Existing White Garden Canopy and Trampoline Currently Sit)

(water meter from street, to the left of the driveway as you look at the house)

(please note that Connexion added a box to the right of the existing box in 2022; the fiber is buried near where the yellow gas line flags are pictured above)