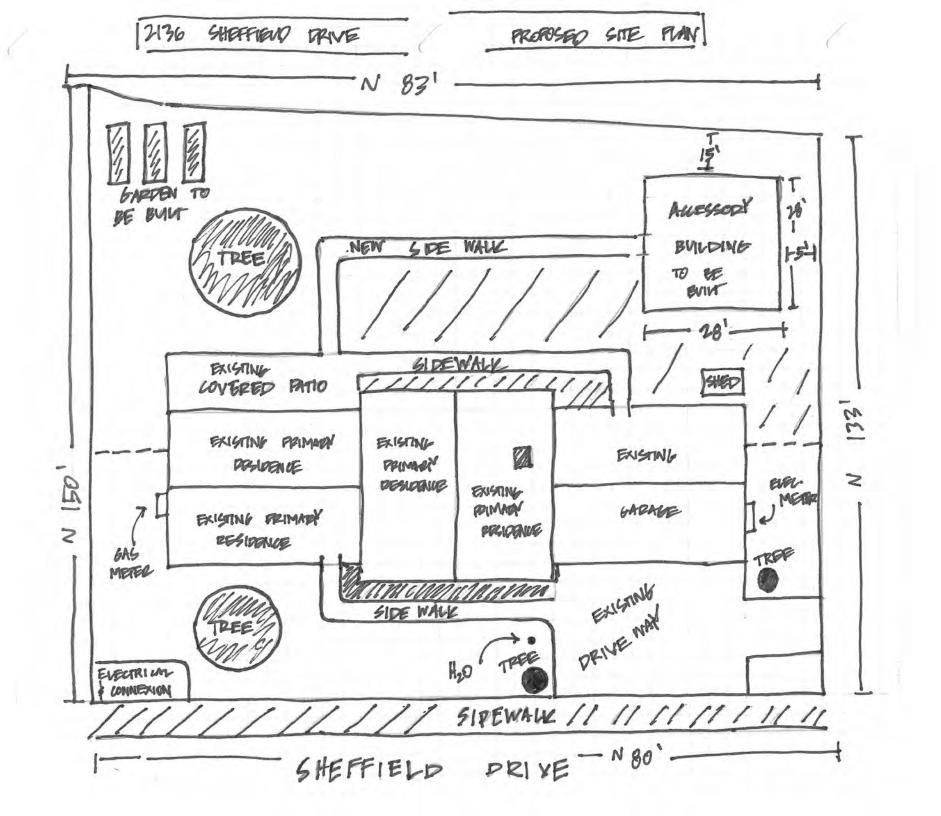

#### **Description**

This is a request to construct an accessory building with habitable space at 2136 Sheffield Dr (parcel # 9722311007). The applicant proposes the construct an accessory building on the rear of their property that will contain habitable space. Access is taken from Sheffield Dr to the southwest. The site is approximately 0.39 miles north of W Drake Rd and 0.09 miles east of S Taft Hill Rd. The property is within the Low Density Residential District (R-L) zone district and the project would be subject to Building Permit review.

Description of Proposal (attach additional sheets if necessary) Building a (detached) accessory building w/ habitable space. Please see attached pages for photos of existing property, site plans, preliminary

floor plans, etc.

 
 Proposed Use
 accessory building
 Existing Use
 N/A

 Total Building Square Footage
 800
 S.F. Number of Stories
 1
 Lot Dimensions
 25 aures (roughly 150' wide by 80' deep: see site plan)
Age of any Existing Structures Home was built in 1971; there is a small tool shed on the lot of unknown age

### **Proposed Location for Accessory Building**

(15' from back fence line/property line and at least5' from side fence line/property line. Would notimpact any existing trees.)

## **Proposed Accessory Building Location**

(Where Existing White Garden Canopy and Trampoline Currently Sit)

(water meter from street, to the left of the driveway as you look at the house)

(please note that Connexion added a box to the right of the existing box in 2022; the fiber is buried near where the yellow gas line flags are pictured above)