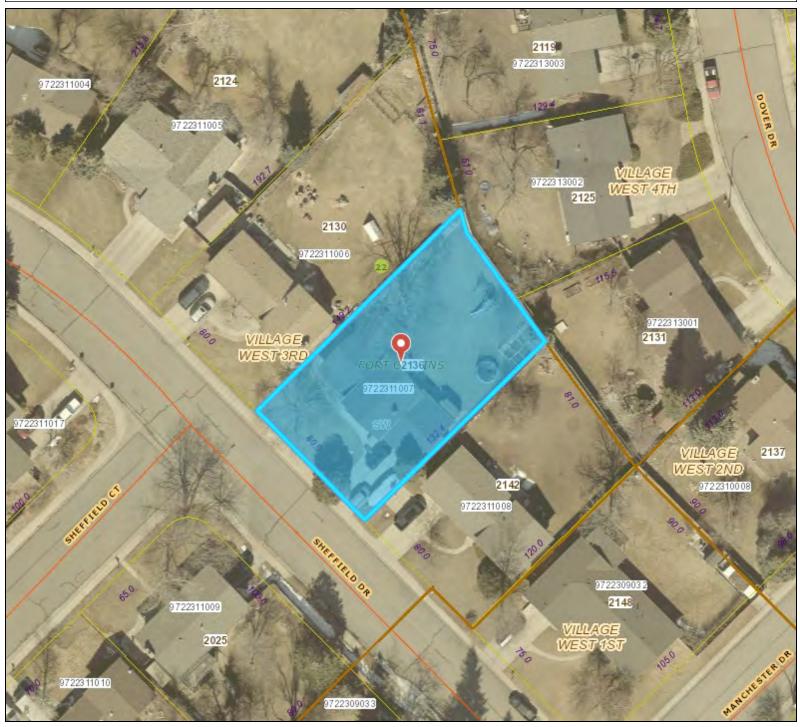

#### **Description**

This is a request to construct an accessory building with habitable space at 2136 Sheffield Dr (parcel # 9722311007). The applicant proposes the construct an accessory building on the rear of their property that will contain habitable space. Access is taken from Sheffield Dr to the southwest. The site is approximately 0.39 miles north of W Drake Rd and 0.09 miles east of S Taft Hill Rd. The property is within the Low Density Residential District (R-L) zone district and the project would be subject to Building Permit review.

Business Name (if applicable)

Your Mailing Address 2136 Sheffield Drive Fort Collins, CO 80526

Phone Number 970.825.4155 Email Address aboesenecker@gmail.com

Site Address or Description (parcel # if no address) 2136 Sheffield Drive Fort Collins, CO 80526