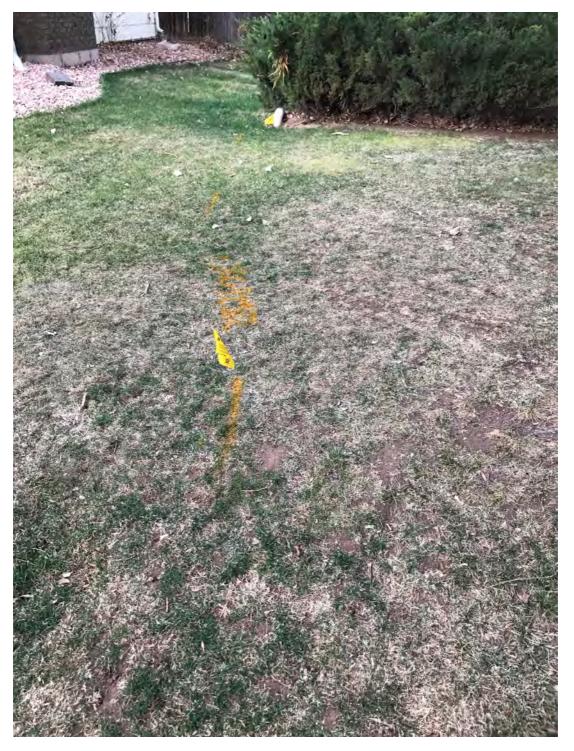

## **Proposed Accessory Building Location**

(Where Existing White Garden Canopy and Trampoline Currently Sit)

(water meter from street, to the left of the driveway as you look at the house)

(please note that Connexion added a box to the right of the existing box in 2022; the fiber is buried near where the yellow gas line flags are pictured above)