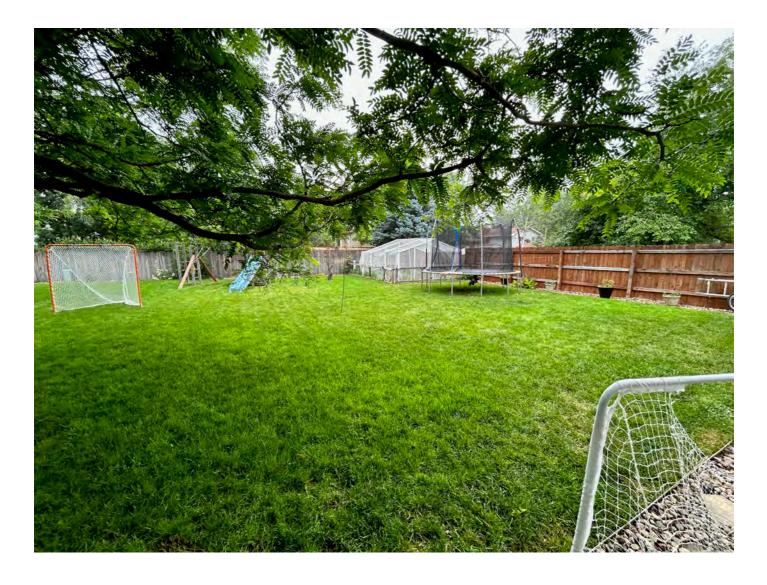

### **Proposed Location for Accessory Building**

(15' from back fence line/property line and at least5' from side fence line/property line. Would notimpact any existing trees.)

## **Proposed Accessory Building Location**

(Where Existing White Garden Canopy and Trampoline Currently Sit)

(water meter from street, to the left of the driveway as you look at the house)

(please note that Connexion added a box to the right of the existing box in 2022; the fiber is buried near where the yellow gas line flags are pictured above)