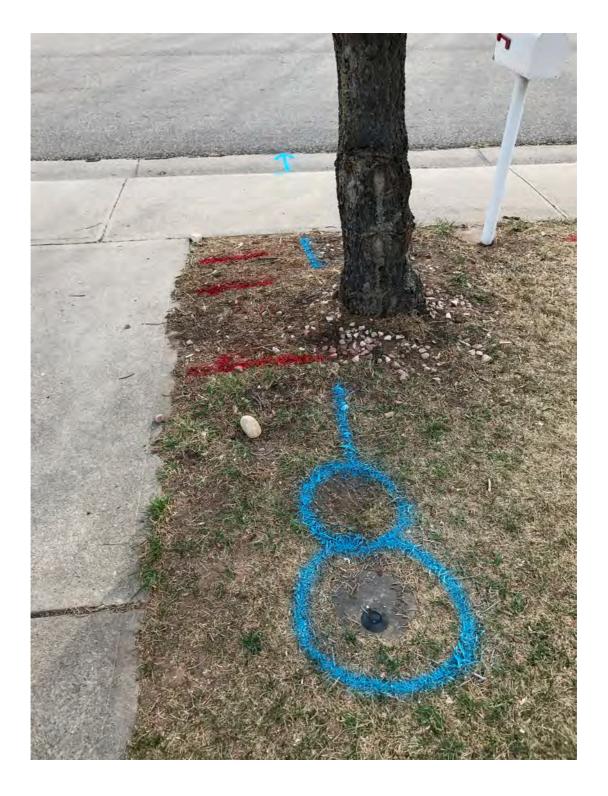

## **Proposed Accessory Building Location**

(Where Existing White Garden Canopy and Trampoline Currently Sit)

(water meter from street, to the left of the driveway as you look at the house)

(please note that Connexion added a box to the right of the existing box in 2022; the fiber is buried near where the yellow gas line flags are pictured above)

(NW corner of house from street)

(NW side of house where AC and gas line come into home)

(SE corner of lot/right side of driveway looking toward neighbor's driveway)

(right side of driveway, SE corner of home where electrical comes into panel in garage)