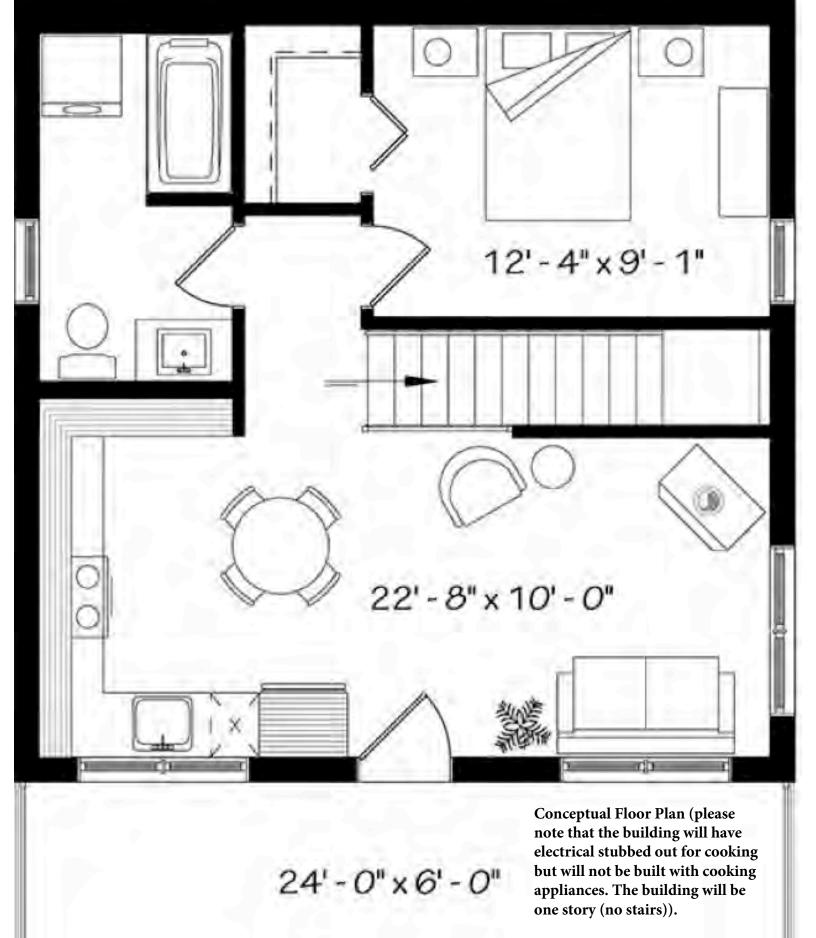

Description of Proposal (attach additional sheets if necessary) Building a (detached) accessory building w/ habitable space. Please see attached pages for photos of existing property, site plans, preliminary

floor plans, etc.

 
 Proposed Use
 accessory building
 Existing Use
 N/A

 Total Building Square Footage
 800
 S.F. Number of Stories
 1
 Lot Dimensions
 25 aures (roughly 150' wide by 80' deep: see site plan)
Age of any Existing Structures Home was built in 1971; there is a small tool shed on the lot of unknown age

- 1. The structure will have a poured foundation with footings
- The structure will have electrical stubbed out for cooking appliances but will not have any cooking appliances in it - our plan is to build an Accessory Building with Habitable Space and then convert it to an Accessory Dwelling Unit should the Land Use Code be updated to allow such a building in the future
- The dimensions shown on the floor plan are less than 800 square feet we plan to adjust the plans so that the entire structure - including a covered porch - is no more than 800 square feet
- 4. We plan to tie the new structure into our existing water and sewer for our home
- 5. We plan to run electrical to the new structure and have a panel w/ shutoff in the new structure
- 6. Pending approval of the homeowner affidavit, I will serve as the general contractor for the project. We plan to subcontract out the site and foundation work, the electrical work, the plumbing, HVAC, and the roofing