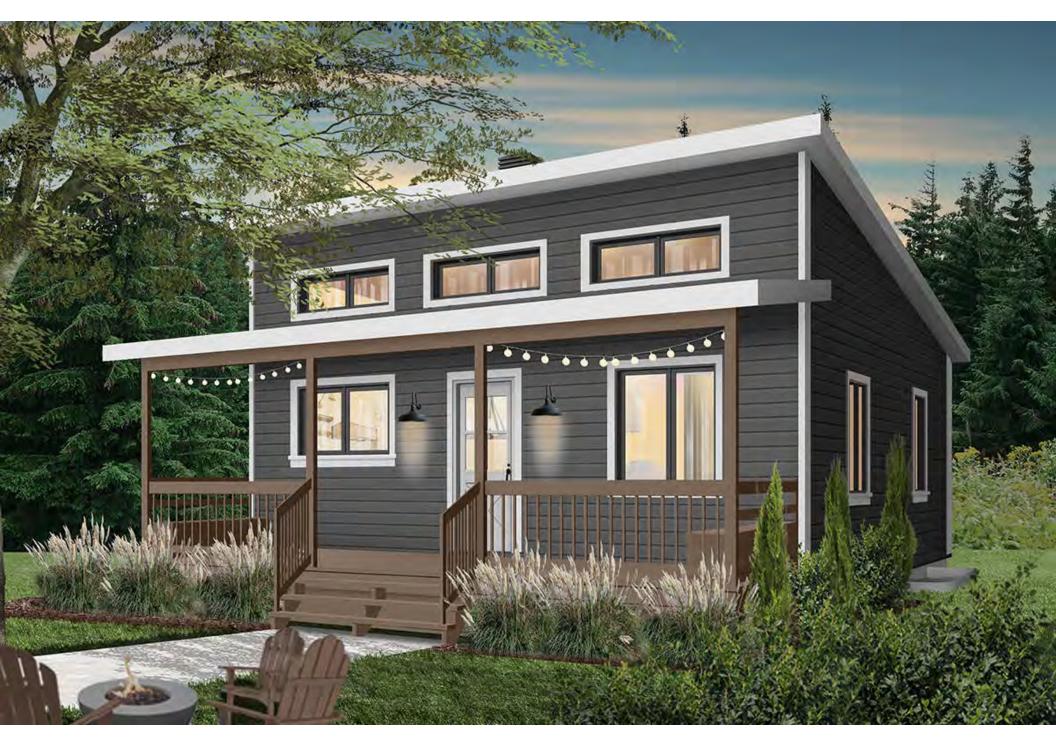

(SE corner of home where electrical comes into panel in garage)

**Conceptual Rendering of Outside of Accessory Building** 