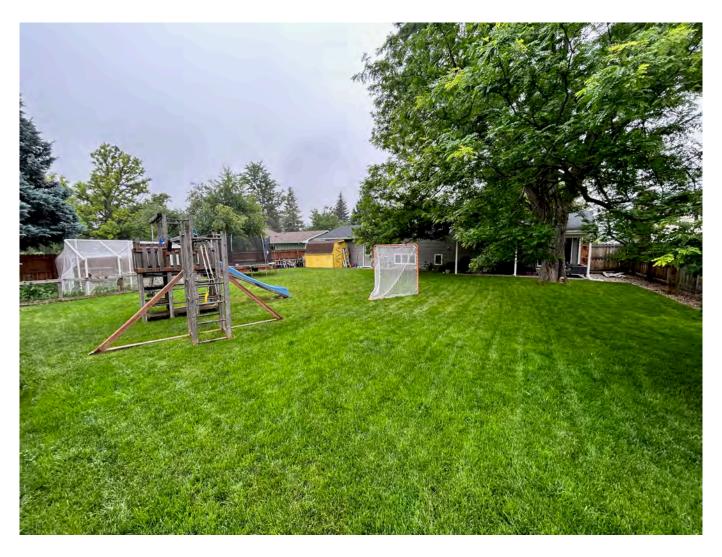

# Back of House (View From NW Back Corner of Lot)

## **Proposed Accessory Building Location**

(Where Existing White Garden Canopy and Trampoline Currently Sit)

(water meter from street, to the left of the driveway as you look at the house)

(please note that Connexion added a box to the right of the existing box in 2022; the fiber is buried near where the yellow gas line flags are pictured above)