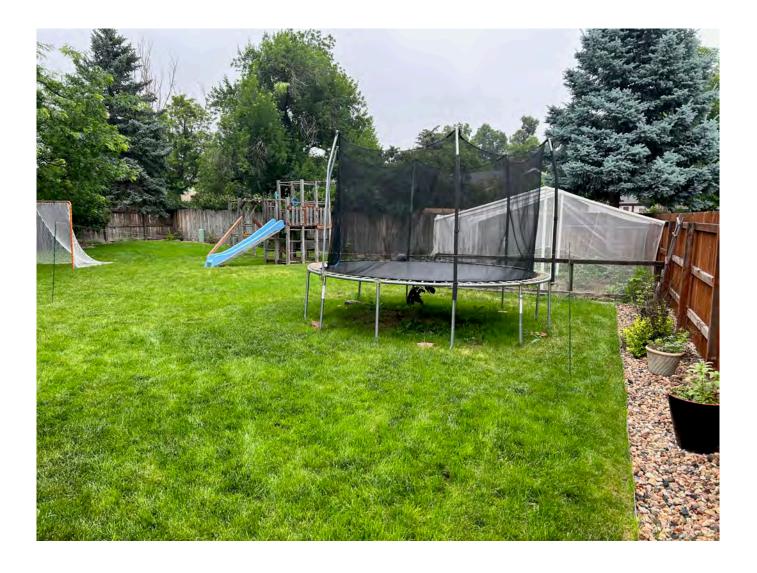

### **Proposed Location for Accessory Building**

(15' from back fence line/property line and at least5' from side fence line/property line. Would notimpact any existing trees.)

## **Proposed Accessory Building Location**

(Where Existing White Garden Canopy and Trampoline Currently Sit)

(water meter from street, to the left of the driveway as you look at the house)

(please note that Connexion added a box to the right of the existing box in 2022; the fiber is buried near where the yellow gas line flags are pictured above)