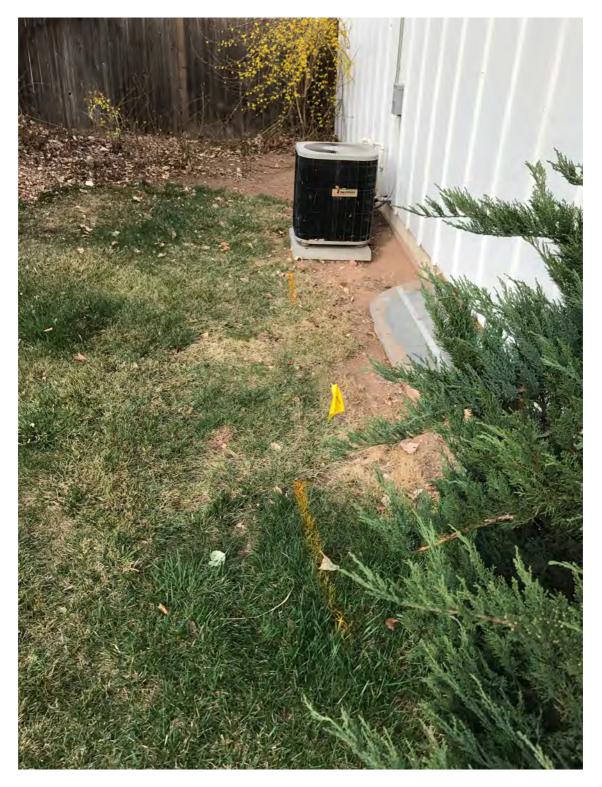

## **Proposed Accessory Building Location**

(Where Existing White Garden Canopy and Trampoline Currently Sit)

(water meter from street, to the left of the driveway as you look at the house)

(please note that Connexion added a box to the right of the existing box in 2022; the fiber is buried near where the yellow gas line flags are pictured above)

(NW corner of house from street)

(NW side of house where AC and gas line come into home)

(SE corner of lot/right side of driveway looking toward neighbor's driveway)

(right side of driveway, SE corner of home where electrical comes into panel in garage)