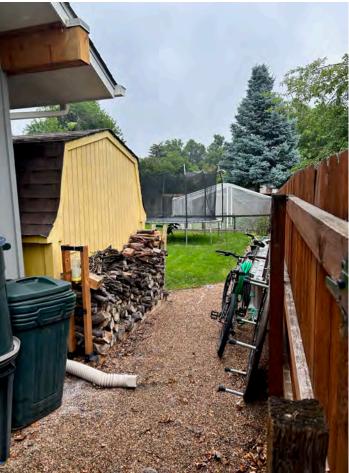

## **Proposed Accessory Building Location**

(Where Existing White Garden Canopy and Trampoline Currently Sit)

(water meter from street, to the left of the driveway as you look at the house)

(please note that Connexion added a box to the right of the existing box in 2022; the fiber is buried near where the yellow gas line flags are pictured above)