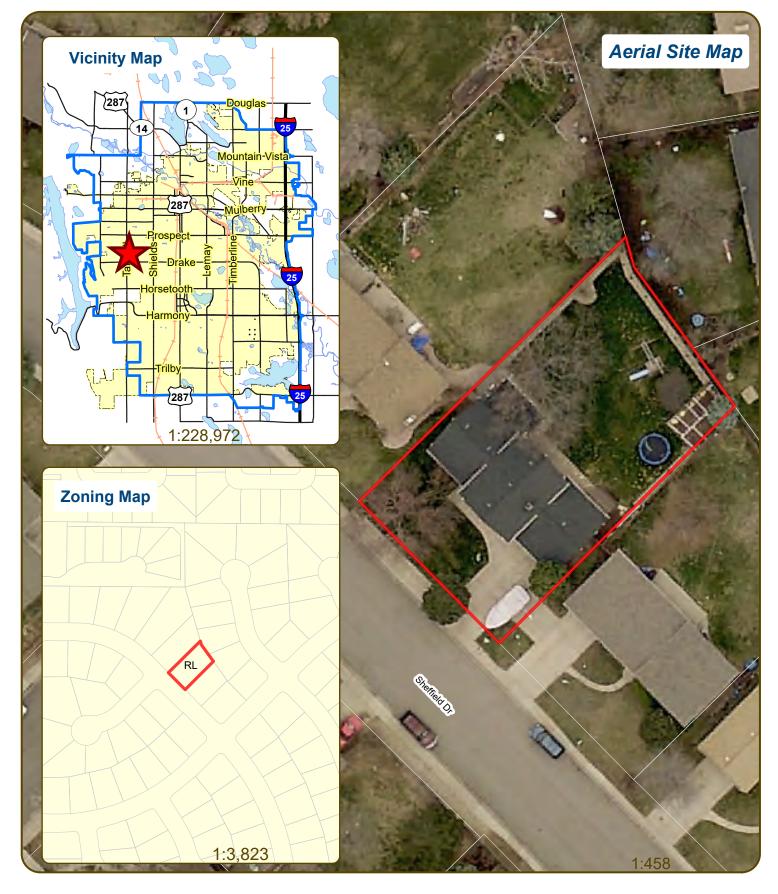

#### **Description**

This is a request to construct an accessory building with habitable space at 2136 Sheffield Dr (parcel # 9722311007). The applicant proposes the construct an accessory building on the rear of their property that will contain habitable space. Access is taken from Sheffield Dr to the southwest. The site is approximately 0.39 miles north of W Drake Rd and 0.09 miles east of S Taft Hill Rd. The property is within the Low Density Residential District (R-L) zone district and the project would be subject to Building Permit review.

# Accessory Bldg at 2136 Sheffield Accessory Building w/ Habitable Space

These map products and all underlying data are developed for use by the City of Fort Collins for its internal purposes only, and were not designed or intended for general use by members of the public. The City makes no representation or warranty as to its accuracy, timeliness, or completeness, and in particular, its accuracy in labeling or displaying dimensions, contours, property boundaries, or placement of location of any map features thereon. THE CITY OF FORT COLLINS MAKES NO WARRANTY OF MERCHANTABILITY OR WARRANTY OF INTESS OF USE FOR PARTICULAR PURPOSE, EXPRESSED OR IMPLIED, WITH RESPECT TO THESS MAP PRODUCTS OR THE UNDERLYING DATA. Any users of these map products, map applications, or data, accepts same AS IS, WITH ALL FAULTS, and assumes all responsibility of the use thereod, and further covenants and agrees to hold the City harmless from and against all damage, loss, or liability arising from any use of this map product, in consideration of the City having made this information available. Independent verification of all data contained herein should be obtained by any users of these products, or underlying data. The City disclams, and shall not be held liable for any and all damage, loss, or liability, whether direct, indirect, or consequential, which arises or may arise from these map products or the use thereof by any person or entity.