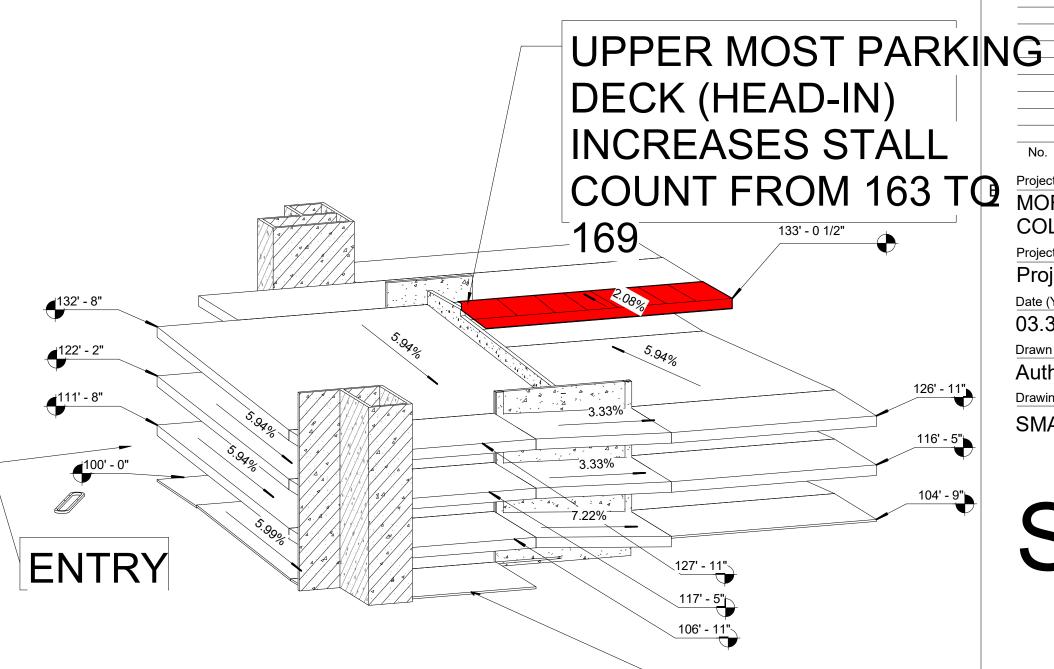

change?

| Floor Schedule Option C |                    |                                       |  |  |
|-------------------------|--------------------|---------------------------------------|--|--|
| Area                    | Level              | Family and Type                       |  |  |
| 788 SF<br>788 SF        | GARAGE LEVEL 0     | Floor: F1C5B - Slab on Grade - 5"     |  |  |
| 1224 SF                 | GARAGE LEVEL 1     | Floor: F1C5B - Slab on Grade - 5"     |  |  |
| 1440 SF                 | GARAGE LEVEL 1     | Floor: F1C5B - Slab on Grade - 5"     |  |  |
| 2609 SF                 | GARAGE LEVEL 1     | Floor: F1C5B - Slab on Grade - 5"     |  |  |
| 3426 SF                 | GARAGE LEVEL 1     | Floor: F1C5B - Slab on Grade - 5"     |  |  |
| 4808 SF                 | GARAGE LEVEL 1     | Floor: F1C5B - Slab on Grade - 5"     |  |  |
| 13508 SF                |                    |                                       |  |  |
| 737 SF                  | GARAGE LEVEL 1.5b  | Floor: 24" Ts - CONCRETE +3" Topping  |  |  |
| 737 SF                  |                    |                                       |  |  |
| 1160 SF                 | GARAGE LEVEL 1.5b  | Floor: F1C5B - Slab on Grade - 5"     |  |  |
| 1160 SF                 |                    |                                       |  |  |
| 833 SF                  | GARAGE LEVEL 1.75c | Floor: 24" Ts - CONCRETE +3" Topping  |  |  |
| 4808 SF                 | GARAGE LEVEL 1.75c | Floor: 24" Ts - CONCRETE +3" Topping  |  |  |
| 5642 SF                 |                    |                                       |  |  |
| 1221 SF                 | GARAGE LEVEL 2c    | Floor: 24" Ts - CONCRETE +3" Topping  |  |  |
| 2472 SF                 | GARAGE LEVEL 2c    | Floor: 24" Ts - CONCRETE +3" Topping  |  |  |
| 4808 SF                 | GARAGE LEVEL 2c    | Floor: 24" Ts - CONCRETE +3" Topping  |  |  |
| 8502 SF                 |                    |                                       |  |  |
| 735 SF                  | GARAGE LEVEL 2.5c  | Floor: 24" Ts - CONCRETE +3" Topping  |  |  |
| 1160 SF                 | GARAGE LEVEL 2.5c  | Floor: 24" Ts - CONCRETE +3" Topping  |  |  |
| 1896 SF                 |                    |                                       |  |  |
| 833 SF                  | GARAGE LEVEL 2.75c | Floor: 24" Ts - CONCRETE +3" Topping  |  |  |
| 4808 SF                 | GARAGE LEVEL 2.75c | Floor: 24" Ts - CONCRETE +3" Topping  |  |  |
| 5642 SF                 |                    |                                       |  |  |
| 1221 SF                 | GARAGE LEVEL 3c    | Floor: 24" Ts - CONCRETE +3" Topping  |  |  |
| 2472 SF                 | GARAGE LEVEL 3c    | Floor: 24" Ts - CONCRETE +3" Topping  |  |  |
| 4808 SF                 | GARAGE LEVEL 3c    | Floor: 24" Ts - CONCRETE +3" Topping  |  |  |
| 8502 SF                 | I                  | · · · · · · · · · · · · · · · · · · · |  |  |
| 735 SF                  | GARAGE LEVEL 3.5c  | Floor: 24" Ts - CONCRETE +3" Topping  |  |  |
| 1160 SF                 | GARAGE LEVEL 3.5c  | Floor: 24" Ts - CONCRETE +3" Topping  |  |  |
| 1896 SF                 |                    |                                       |  |  |
| 833 SF                  | GARAGE LEVEL 3.75c | Floor: 24" Ts - CONCRETE +3" Topping  |  |  |
| 4808 SF                 | GARAGE LEVEL 3.75c | Floor: 24" Ts - CONCRETE +3" Topping  |  |  |
| 5642 SF                 |                    |                                       |  |  |
| 1080 SF                 | GARAGE LEVEL 4c    | Floor: 24" Ts - CONCRETE +3" Topping  |  |  |
| 1221 SF                 | GARAGE LEVEL 4c    | Floor: 24" Ts - CONCRETE +3" Topping  |  |  |
| 2472 SF                 | GARAGE LEVEL 4c    | Floor: 24" Ts - CONCRETE +3" Topping  |  |  |
| 4774 0                  |                    |                                       |  |  |

4774 SF 58687 SF

This setback area is across the alley from the setback at the main entry to the senior living facility and will enhance the sense of arrival.

2 SMALL FOOTPRINT OPTION C

MSSL BUS

| SYMBOL                                                                                                                            | DESCRIPTIO  | NC                            |                          |    |                   |
|-----------------------------------------------------------------------------------------------------------------------------------|-------------|-------------------------------|--------------------------|----|-------------------|
|                                                                                                                                   |             |                               |                          | 1. | AN<br>SID         |
|                                                                                                                                   | DURA-TUR    | FESCUE BLENE                  | )                        | 2. | A PI<br>NOT       |
|                                                                                                                                   |             | IVER COBBLE, 1'               |                          |    | INCI<br>PER       |
| <u>XXX</u> ]                                                                                                                      |             | BEDS TO RECE<br>OBBLE OVER W  | EED BARRIER FABRIC       |    | PER<br>ANE<br>OCC |
| $\begin{array}{c} & \times \\ & \end{array} $ |             | CEDAR WOOD I<br>BED AREAS TO  | MULCH<br>RECEIVE MINIMUM | 3. | PRI<br>PRC        |
|                                                                                                                                   | 4"-6" SHREI | DDED CEDAR WO                 | OOD MULCH                | 4. | TRE<br>RIN        |
|                                                                                                                                   |             | lium odoratum<br>eet Woodruff | 12" o.c.                 |    |                   |