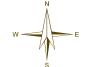

change?

| Floor Schedule Option C |                    |                                       |  |  |
|-------------------------|--------------------|---------------------------------------|--|--|
| Area                    | Level              | Family and Type                       |  |  |
| 788 SF<br>788 SF        | GARAGE LEVEL 0     | Floor: F1C5B - Slab on Grade - 5"     |  |  |
| 1224 SF                 | GARAGE LEVEL 1     | Floor: F1C5B - Slab on Grade - 5"     |  |  |
| 1440 SF                 | GARAGE LEVEL 1     | Floor: F1C5B - Slab on Grade - 5"     |  |  |
| 2609 SF                 | GARAGE LEVEL 1     | Floor: F1C5B - Slab on Grade - 5"     |  |  |
| 3426 SF                 | GARAGE LEVEL 1     | Floor: F1C5B - Slab on Grade - 5"     |  |  |
| 4808 SF                 | GARAGE LEVEL 1     | Floor: F1C5B - Slab on Grade - 5"     |  |  |
| 13508 SF                |                    |                                       |  |  |
| 737 SF                  | GARAGE LEVEL 1.5b  | Floor: 24" Ts - CONCRETE +3" Topping  |  |  |
| 737 SF                  |                    |                                       |  |  |
| 1160 SF                 | GARAGE LEVEL 1.5b  | Floor: F1C5B - Slab on Grade - 5"     |  |  |
| 1160 SF                 |                    |                                       |  |  |
| 833 SF                  | GARAGE LEVEL 1.75c | Floor: 24" Ts - CONCRETE +3" Topping  |  |  |
| 4808 SF                 | GARAGE LEVEL 1.75c | Floor: 24" Ts - CONCRETE +3" Topping  |  |  |
| 5642 SF                 |                    |                                       |  |  |
| 1221 SF                 | GARAGE LEVEL 2c    | Floor: 24" Ts - CONCRETE +3" Topping  |  |  |
| 2472 SF                 | GARAGE LEVEL 2c    | Floor: 24" Ts - CONCRETE +3" Topping  |  |  |
| 4808 SF                 | GARAGE LEVEL 2c    | Floor: 24" Ts - CONCRETE +3" Topping  |  |  |
| 8502 SF                 |                    |                                       |  |  |
| 735 SF                  | GARAGE LEVEL 2.5c  | Floor: 24" Ts - CONCRETE +3" Topping  |  |  |
| 1160 SF                 | GARAGE LEVEL 2.5c  | Floor: 24" Ts - CONCRETE +3" Topping  |  |  |
| 1896 SF                 |                    |                                       |  |  |
| 833 SF                  | GARAGE LEVEL 2.75c | Floor: 24" Ts - CONCRETE +3" Topping  |  |  |
| 4808 SF                 | GARAGE LEVEL 2.75c | Floor: 24" Ts - CONCRETE +3" Topping  |  |  |
| 5642 SF                 |                    |                                       |  |  |
| 1221 SF                 | GARAGE LEVEL 3c    | Floor: 24" Ts - CONCRETE +3" Topping  |  |  |
| 2472 SF                 | GARAGE LEVEL 3c    | Floor: 24" Ts - CONCRETE +3" Topping  |  |  |
| 4808 SF                 | GARAGE LEVEL 3c    | Floor: 24" Ts - CONCRETE +3" Topping  |  |  |
| 8502 SF                 | I                  | · · · · · · · · · · · · · · · · · · · |  |  |
| 735 SF                  | GARAGE LEVEL 3.5c  | Floor: 24" Ts - CONCRETE +3" Topping  |  |  |
| 1160 SF                 | GARAGE LEVEL 3.5c  | Floor: 24" Ts - CONCRETE +3" Topping  |  |  |
| 1896 SF                 |                    |                                       |  |  |
| 833 SF                  | GARAGE LEVEL 3.75c | Floor: 24" Ts - CONCRETE +3" Topping  |  |  |
| 4808 SF                 | GARAGE LEVEL 3.75c | Floor: 24" Ts - CONCRETE +3" Topping  |  |  |
| 5642 SF                 |                    |                                       |  |  |
| 1080 SF                 | GARAGE LEVEL 4c    | Floor: 24" Ts - CONCRETE +3" Topping  |  |  |
| 1221 SF                 | GARAGE LEVEL 4c    | Floor: 24" Ts - CONCRETE +3" Topping  |  |  |
| 2472 SF                 | GARAGE LEVEL 4c    | Floor: 24" Ts - CONCRETE +3" Topping  |  |  |
| 4774 0                  |                    |                                       |  |  |

4774 SF 58687 SF

This setback area is across the alley from the setback at the main entry to the senior living facility and will enhance the sense of arrival.

2 SMALL FOOTPRINT OPTION C

MSSL BUS

| SYMBOL                                                                                                                            | DESCRIPTIO  | NC                            |                          |    |                   |
|-----------------------------------------------------------------------------------------------------------------------------------|-------------|-------------------------------|--------------------------|----|-------------------|
|                                                                                                                                   |             |                               |                          | 1. | AN<br>SID         |
|                                                                                                                                   | DURA-TUR    | FESCUE BLENE                  | )                        | 2. | A PI<br>NOT       |
|                                                                                                                                   |             | IVER COBBLE, 1'               |                          |    | INCI<br>PER       |
| <u>XXX</u> ]                                                                                                                      |             | BEDS TO RECE<br>OBBLE OVER W  | EED BARRIER FABRIC       |    | PER<br>ANE<br>OCC |
| $\begin{array}{c} & \times \\ & \end{array} $ |             | CEDAR WOOD I<br>BED AREAS TO  | MULCH<br>RECEIVE MINIMUM | 3. | PRI<br>PRC        |
|                                                                                                                                   | 4"-6" SHREI | DDED CEDAR WO                 | OOD MULCH                | 4. | TRE<br>RIN        |
|                                                                                                                                   |             | lium odoratum<br>eet Woodruff | 12" o.c.                 |    |                   |