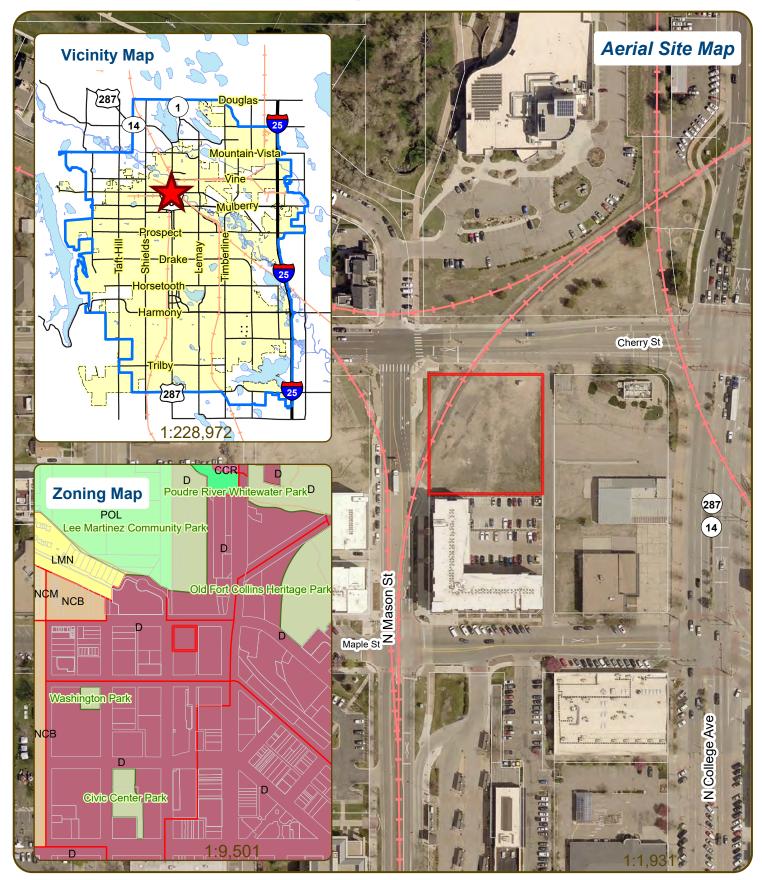

#### Thursday, November 17, 2022

| Time  | Project Name                  | Applicant Info                | Project Description                                                                                                                                                                                                                                                                                                                                                                                                                                                                |                        |  |
|-------|-------------------------------|-------------------------------|------------------------------------------------------------------------------------------------------------------------------------------------------------------------------------------------------------------------------------------------------------------------------------------------------------------------------------------------------------------------------------------------------------------------------------------------------------------------------------|------------------------|--|
| 10:15 | Morningstar<br>Parking Garage | Jerry Blocher<br>720-341-7918 | This is a request to revise the parking garage for the Morningside housing                                                                                                                                                                                                                                                                                                                                                                                                         | Planner: Arlo Schumann |  |
|       | Revisions                     | JerryBlocher@Haselden.com     | development. (Parcel #9711150001). The applicant proposes to revise the approved                                                                                                                                                                                                                                                                                                                                                                                                   | Engineer: Dave Betley  |  |
|       | CDR220089                     |                               | parking garage design in response to<br>railroad easement requirements. Access<br>would be taken from the existing alley to the<br>east connected to Cherry St to the north<br>and Maple St to the south. The site is<br>approximately 0.05 miles east of N College<br>Ave. and approximately 0.30 miles north of<br>W Mountain Ave. The site is within the<br>Downtown District (D) zone district, North<br>Mason Subdistrict and will be subject to a<br>Minor Amendment Review. | DRC: Todd Sullivan     |  |

## Morningstar Parking Garage Revisions Parking Structure

These map products and all underlying data are developed for use by the City of Fort Collins for its internal purposes only, and were not designed or intended for general use by members of the public. The City makes no representation or warranty as to its accuracy, imeliness, or completeness, and in particular, its accuracy in labeling or displaying dimensions, contours, property boundaries, or placement of location of any map features thereon. THE CITY OF FORT COLLINS MAKES NO WARRANTY FOR FITNESS OF USE FOR PARTICULAR PURPOSE, EXPRESSED OR IMPLIED, WITH RESPECT TO THESE MAP PRODUCTS OR THE UNDER/LYNB DATA. Any users of these map products, map applications, or data, accepts same AS IS, WITH ALL FAULTS, and assumes all responsibility of the use thereof, and further covenants and agrees to hold the City harmless from and against all damage, loss, or liability arising from any use of this map product, in consideration of the City having made this information available. Independent verification of all data contained herein should be obtained by any users of these products, or underlying data. The City disclams, and shall not be held liable for any and all damage, loss, or liability, whether direct, indirect, or consequential, which arises or may arise from these map products or the use thereof by any person or entity.