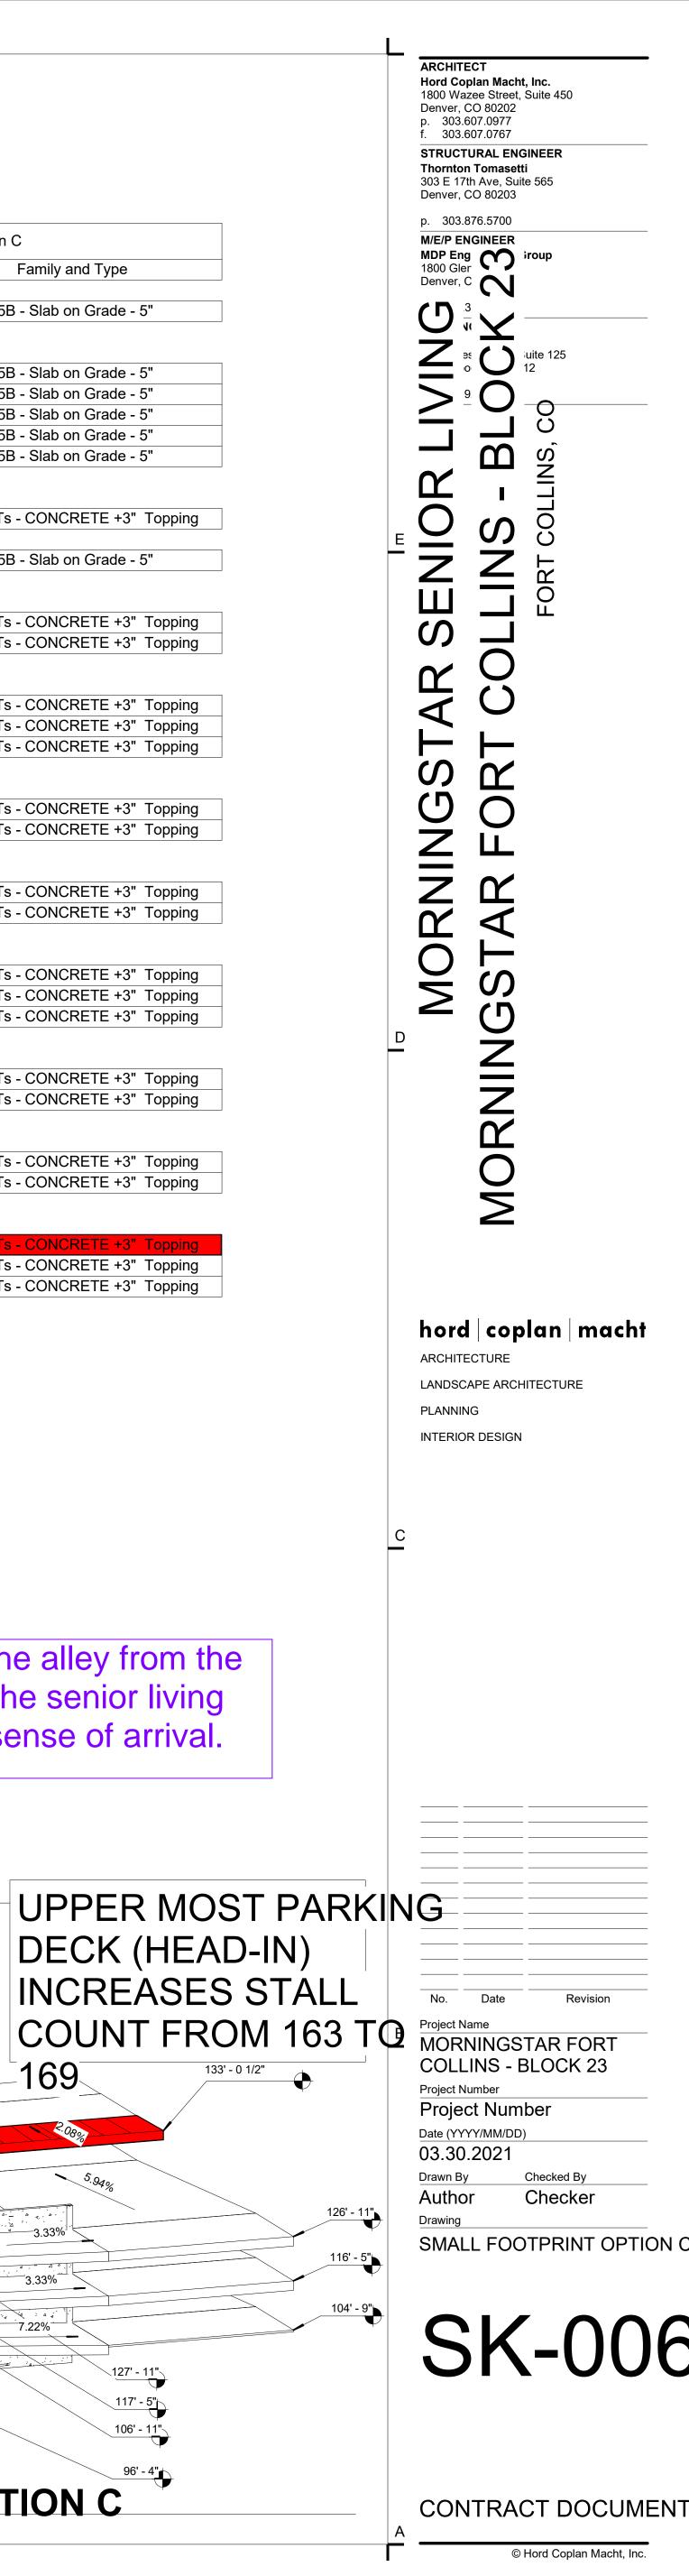

change?

| Floor Schedule Option C |                    |                                       |  |  |
|-------------------------|--------------------|---------------------------------------|--|--|
| Area                    | Level              | Family and Type                       |  |  |
| 788 SF<br>788 SF        | GARAGE LEVEL 0     | Floor: F1C5B - Slab on Grade - 5"     |  |  |
| 1224 SF                 | GARAGE LEVEL 1     | Floor: F1C5B - Slab on Grade - 5"     |  |  |
| 1440 SF                 | GARAGE LEVEL 1     | Floor: F1C5B - Slab on Grade - 5"     |  |  |
| 2609 SF                 | GARAGE LEVEL 1     | Floor: F1C5B - Slab on Grade - 5"     |  |  |
| 3426 SF                 | GARAGE LEVEL 1     | Floor: F1C5B - Slab on Grade - 5"     |  |  |
| 4808 SF                 | GARAGE LEVEL 1     | Floor: F1C5B - Slab on Grade - 5"     |  |  |
| 13508 SF                |                    |                                       |  |  |
| 737 SF                  | GARAGE LEVEL 1.5b  | Floor: 24" Ts - CONCRETE +3" Topping  |  |  |
| 737 SF                  |                    |                                       |  |  |
| 1160 SF                 | GARAGE LEVEL 1.5b  | Floor: F1C5B - Slab on Grade - 5"     |  |  |
| 1160 SF                 |                    |                                       |  |  |
| 833 SF                  | GARAGE LEVEL 1.75c | Floor: 24" Ts - CONCRETE +3" Topping  |  |  |
| 4808 SF                 | GARAGE LEVEL 1.75c | Floor: 24" Ts - CONCRETE +3" Topping  |  |  |
| 5642 SF                 |                    |                                       |  |  |
| 1221 SF                 | GARAGE LEVEL 2c    | Floor: 24" Ts - CONCRETE +3" Topping  |  |  |
| 2472 SF                 | GARAGE LEVEL 2c    | Floor: 24" Ts - CONCRETE +3" Topping  |  |  |
| 4808 SF                 | GARAGE LEVEL 2c    | Floor: 24" Ts - CONCRETE +3" Topping  |  |  |
| 8502 SF                 |                    |                                       |  |  |
| 735 SF                  | GARAGE LEVEL 2.5c  | Floor: 24" Ts - CONCRETE +3" Topping  |  |  |
| 1160 SF                 | GARAGE LEVEL 2.5c  | Floor: 24" Ts - CONCRETE +3" Topping  |  |  |
| 1896 SF                 |                    |                                       |  |  |
| 833 SF                  | GARAGE LEVEL 2.75c | Floor: 24" Ts - CONCRETE +3" Topping  |  |  |
| 4808 SF                 | GARAGE LEVEL 2.75c | Floor: 24" Ts - CONCRETE +3" Topping  |  |  |
| 5642 SF                 |                    |                                       |  |  |
| 1221 SF                 | GARAGE LEVEL 3c    | Floor: 24" Ts - CONCRETE +3" Topping  |  |  |
| 2472 SF                 | GARAGE LEVEL 3c    | Floor: 24" Ts - CONCRETE +3" Topping  |  |  |
| 4808 SF                 | GARAGE LEVEL 3c    | Floor: 24" Ts - CONCRETE +3" Topping  |  |  |
| 8502 SF                 | I                  | · · · · · · · · · · · · · · · · · · · |  |  |
| 735 SF                  | GARAGE LEVEL 3.5c  | Floor: 24" Ts - CONCRETE +3" Topping  |  |  |
| 1160 SF                 | GARAGE LEVEL 3.5c  | Floor: 24" Ts - CONCRETE +3" Topping  |  |  |
| 1896 SF                 |                    |                                       |  |  |
| 833 SF                  | GARAGE LEVEL 3.75c | Floor: 24" Ts - CONCRETE +3" Topping  |  |  |
| 4808 SF                 | GARAGE LEVEL 3.75c | Floor: 24" Ts - CONCRETE +3" Topping  |  |  |
| 5642 SF                 |                    |                                       |  |  |
| 1080 SF                 | GARAGE LEVEL 4c    | Floor: 24" Ts - CONCRETE +3" Topping  |  |  |
| 1221 SF                 | GARAGE LEVEL 4c    | Floor: 24" Ts - CONCRETE +3" Topping  |  |  |
| 2472 SF                 | GARAGE LEVEL 4c    | Floor: 24" Ts - CONCRETE +3" Topping  |  |  |
| 4774 0                  |                    |                                       |  |  |

4774 SF 58687 SF

This setback area is across the alley from the setback at the main entry to the senior living facility and will enhance the sense of arrival.

2 SMALL FOOTPRINT OPTION C

MSSL BUS

| SYMBOL                                                                                                                            | DESCRIPTIO  | NC                            |                          |    |                   |
|-----------------------------------------------------------------------------------------------------------------------------------|-------------|-------------------------------|--------------------------|----|-------------------|
|                                                                                                                                   |             |                               |                          | 1. | AN<br>SID         |
|                                                                                                                                   | DURA-TUR    | FESCUE BLENE                  | )                        | 2. | A PI<br>NOT       |
|                                                                                                                                   |             | IVER COBBLE, 1'               |                          |    | INCI<br>PER       |
| <u>XXX</u> ]                                                                                                                      |             | BEDS TO RECE<br>OBBLE OVER W  | EED BARRIER FABRIC       |    | PER<br>ANE<br>OCC |
| $\begin{array}{c} & \times \\ & \end{array} $ |             | CEDAR WOOD I<br>BED AREAS TO  | MULCH<br>RECEIVE MINIMUM | 3. | PRI<br>PRC        |
|                                                                                                                                   | 4"-6" SHREI | DDED CEDAR WO                 | OOD MULCH                | 4. | TRE<br>RIN        |
|                                                                                                                                   |             | lium odoratum<br>eet Woodruff | 12" o.c.                 |    |                   |