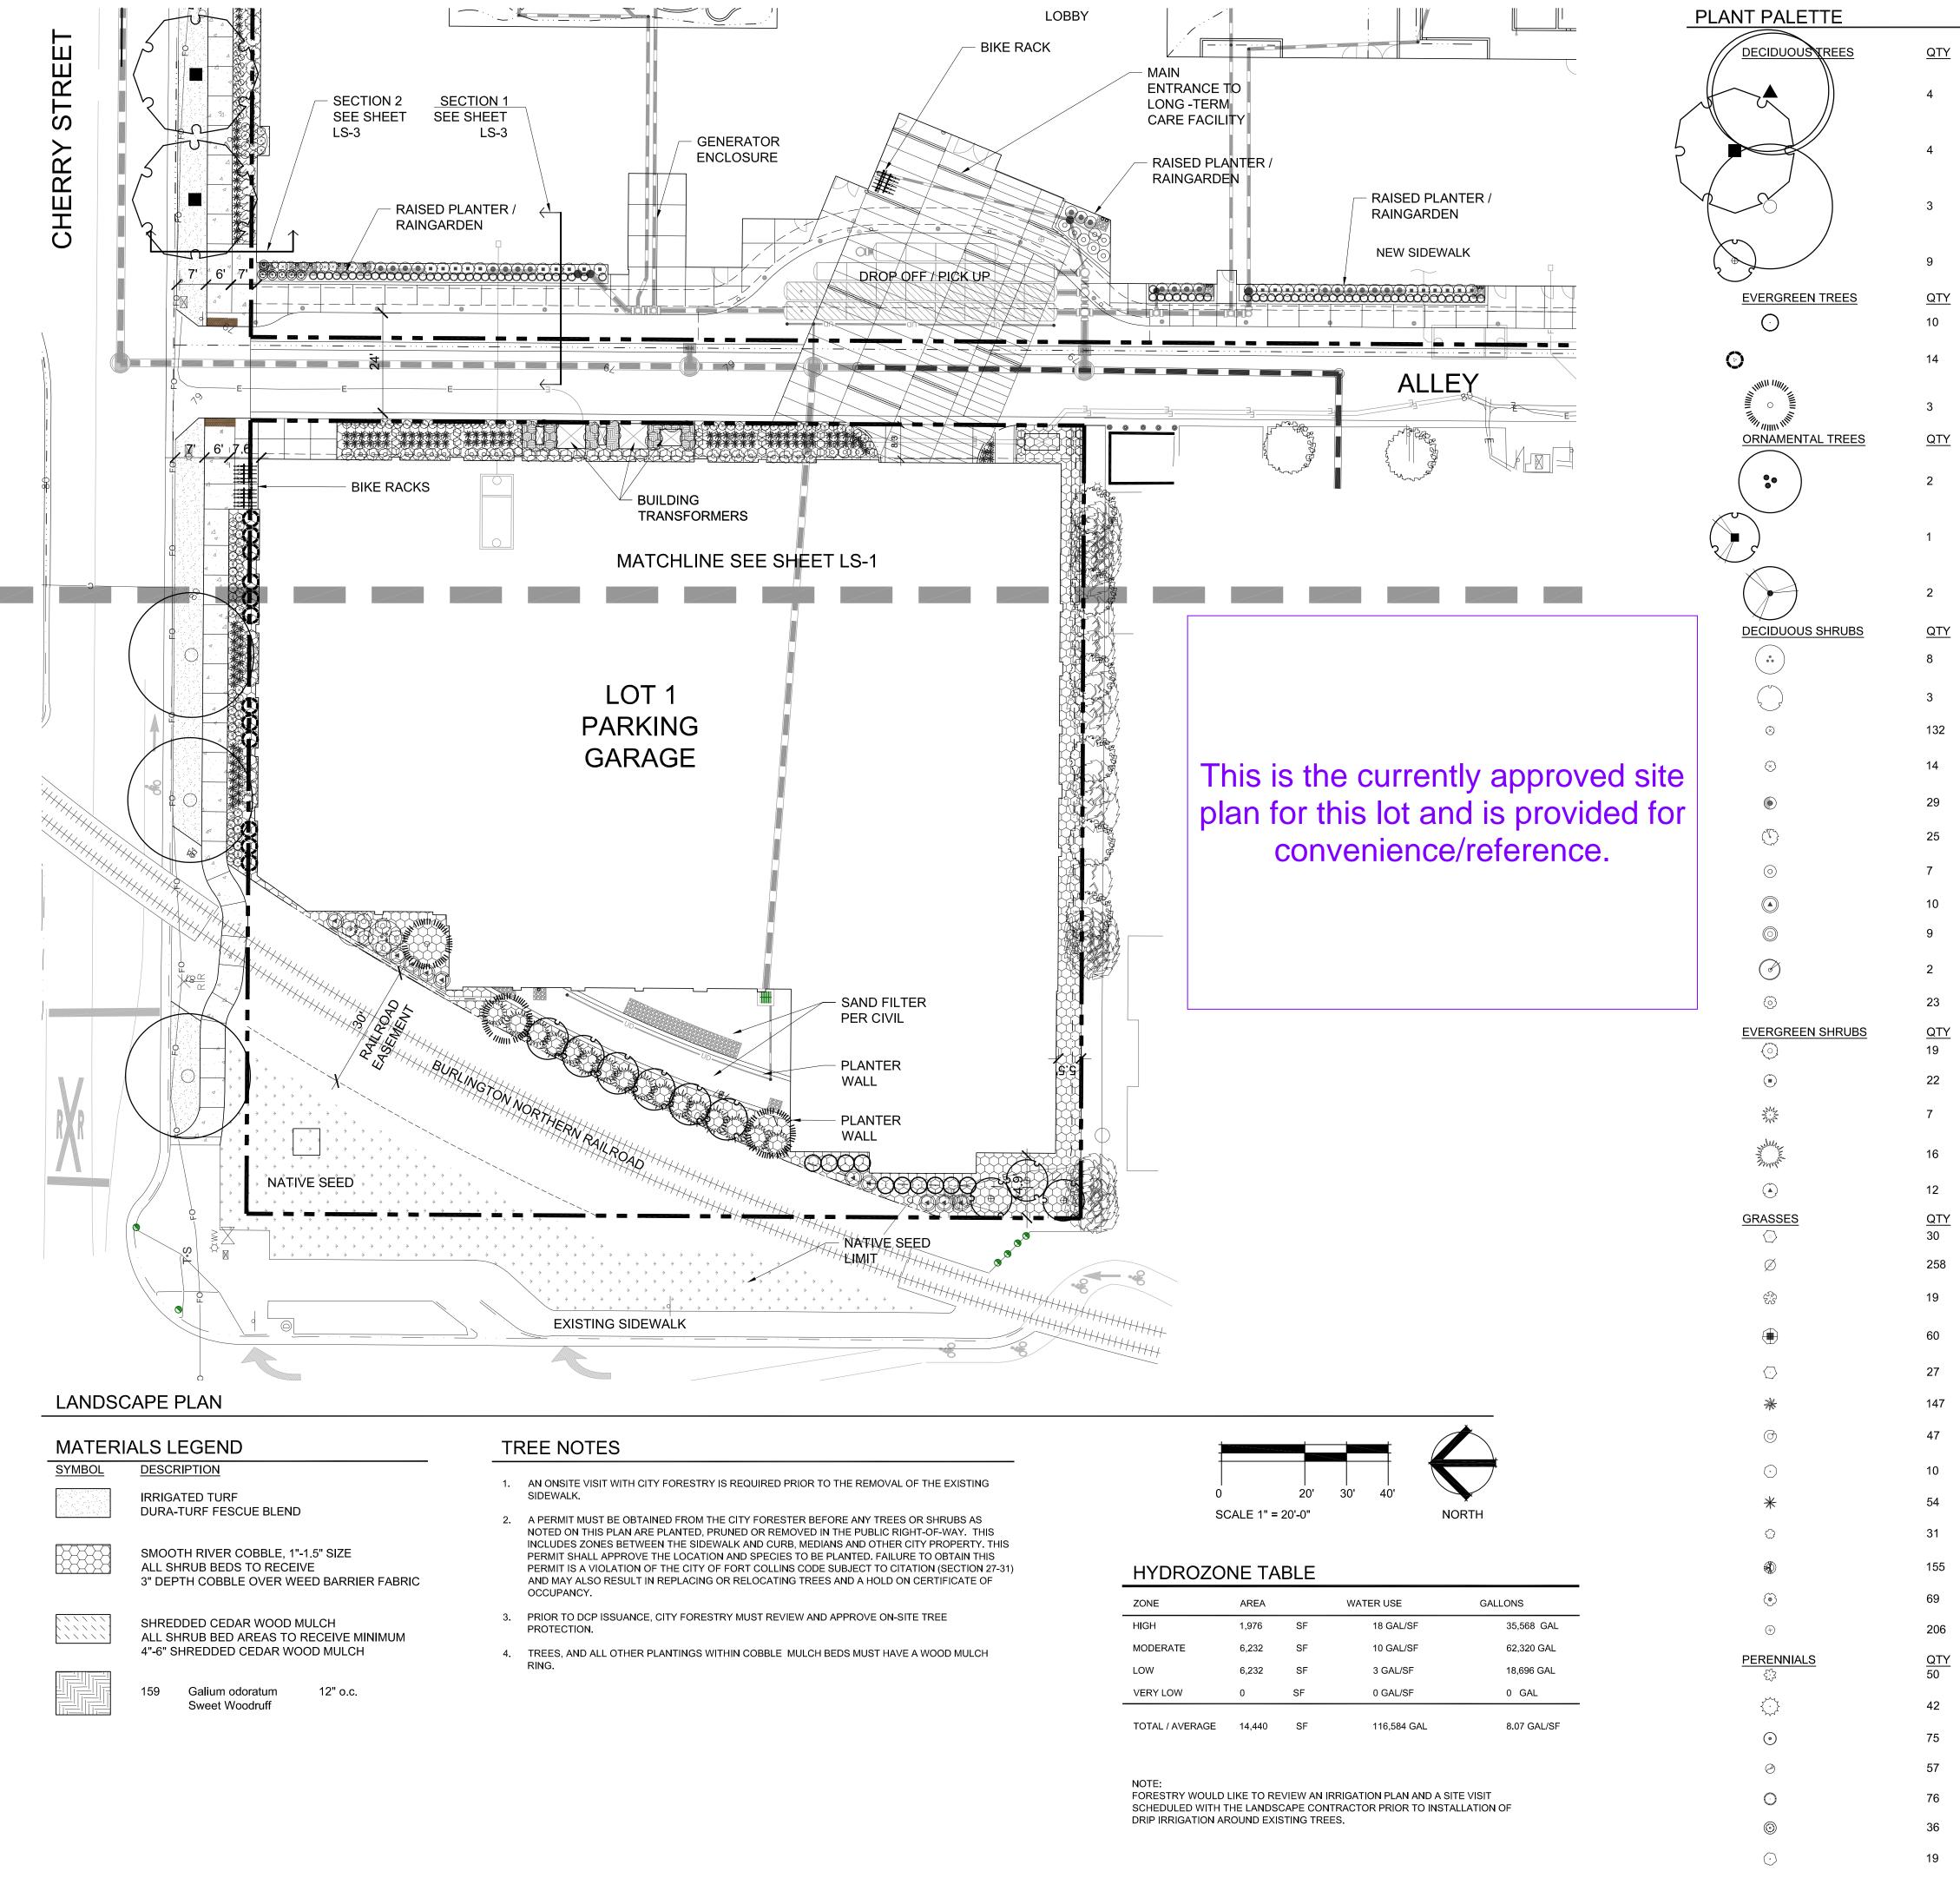

4774 SF 58687 SF

This setback area is across the alley from the setback at the main entry to the senior living facility and will enhance the sense of arrival.

2 SMALL FOOTPRINT OPTION C

MSSL BUS

| SYMBOL                                                                                                                            | DESCRIPTIO  | NC                            |                          |    |                   |
|-----------------------------------------------------------------------------------------------------------------------------------|-------------|-------------------------------|--------------------------|----|-------------------|
|                                                                                                                                   |             |                               |                          | 1. | AN<br>SID         |
|                                                                                                                                   | DURA-TUR    | FESCUE BLENE                  | )                        | 2. | A PI<br>NOT       |
|                                                                                                                                   |             | IVER COBBLE, 1'               |                          |    | INCI<br>PER       |
| <u>XXX</u> ]                                                                                                                      |             | BEDS TO RECE<br>OBBLE OVER W  | EED BARRIER FABRIC       |    | PER<br>ANE<br>OCC |
| $\begin{array}{c} & \times \\ & \end{array} $ |             | CEDAR WOOD I<br>BED AREAS TO  | MULCH<br>RECEIVE MINIMUM | 3. | PRI<br>PRC        |
|                                                                                                                                   | 4"-6" SHREI | DDED CEDAR WO                 | OOD MULCH                | 4. | TRE<br>RIN        |
|                                                                                                                                   |             | lium odoratum<br>eet Woodruff | 12" o.c.                 |    |                   |