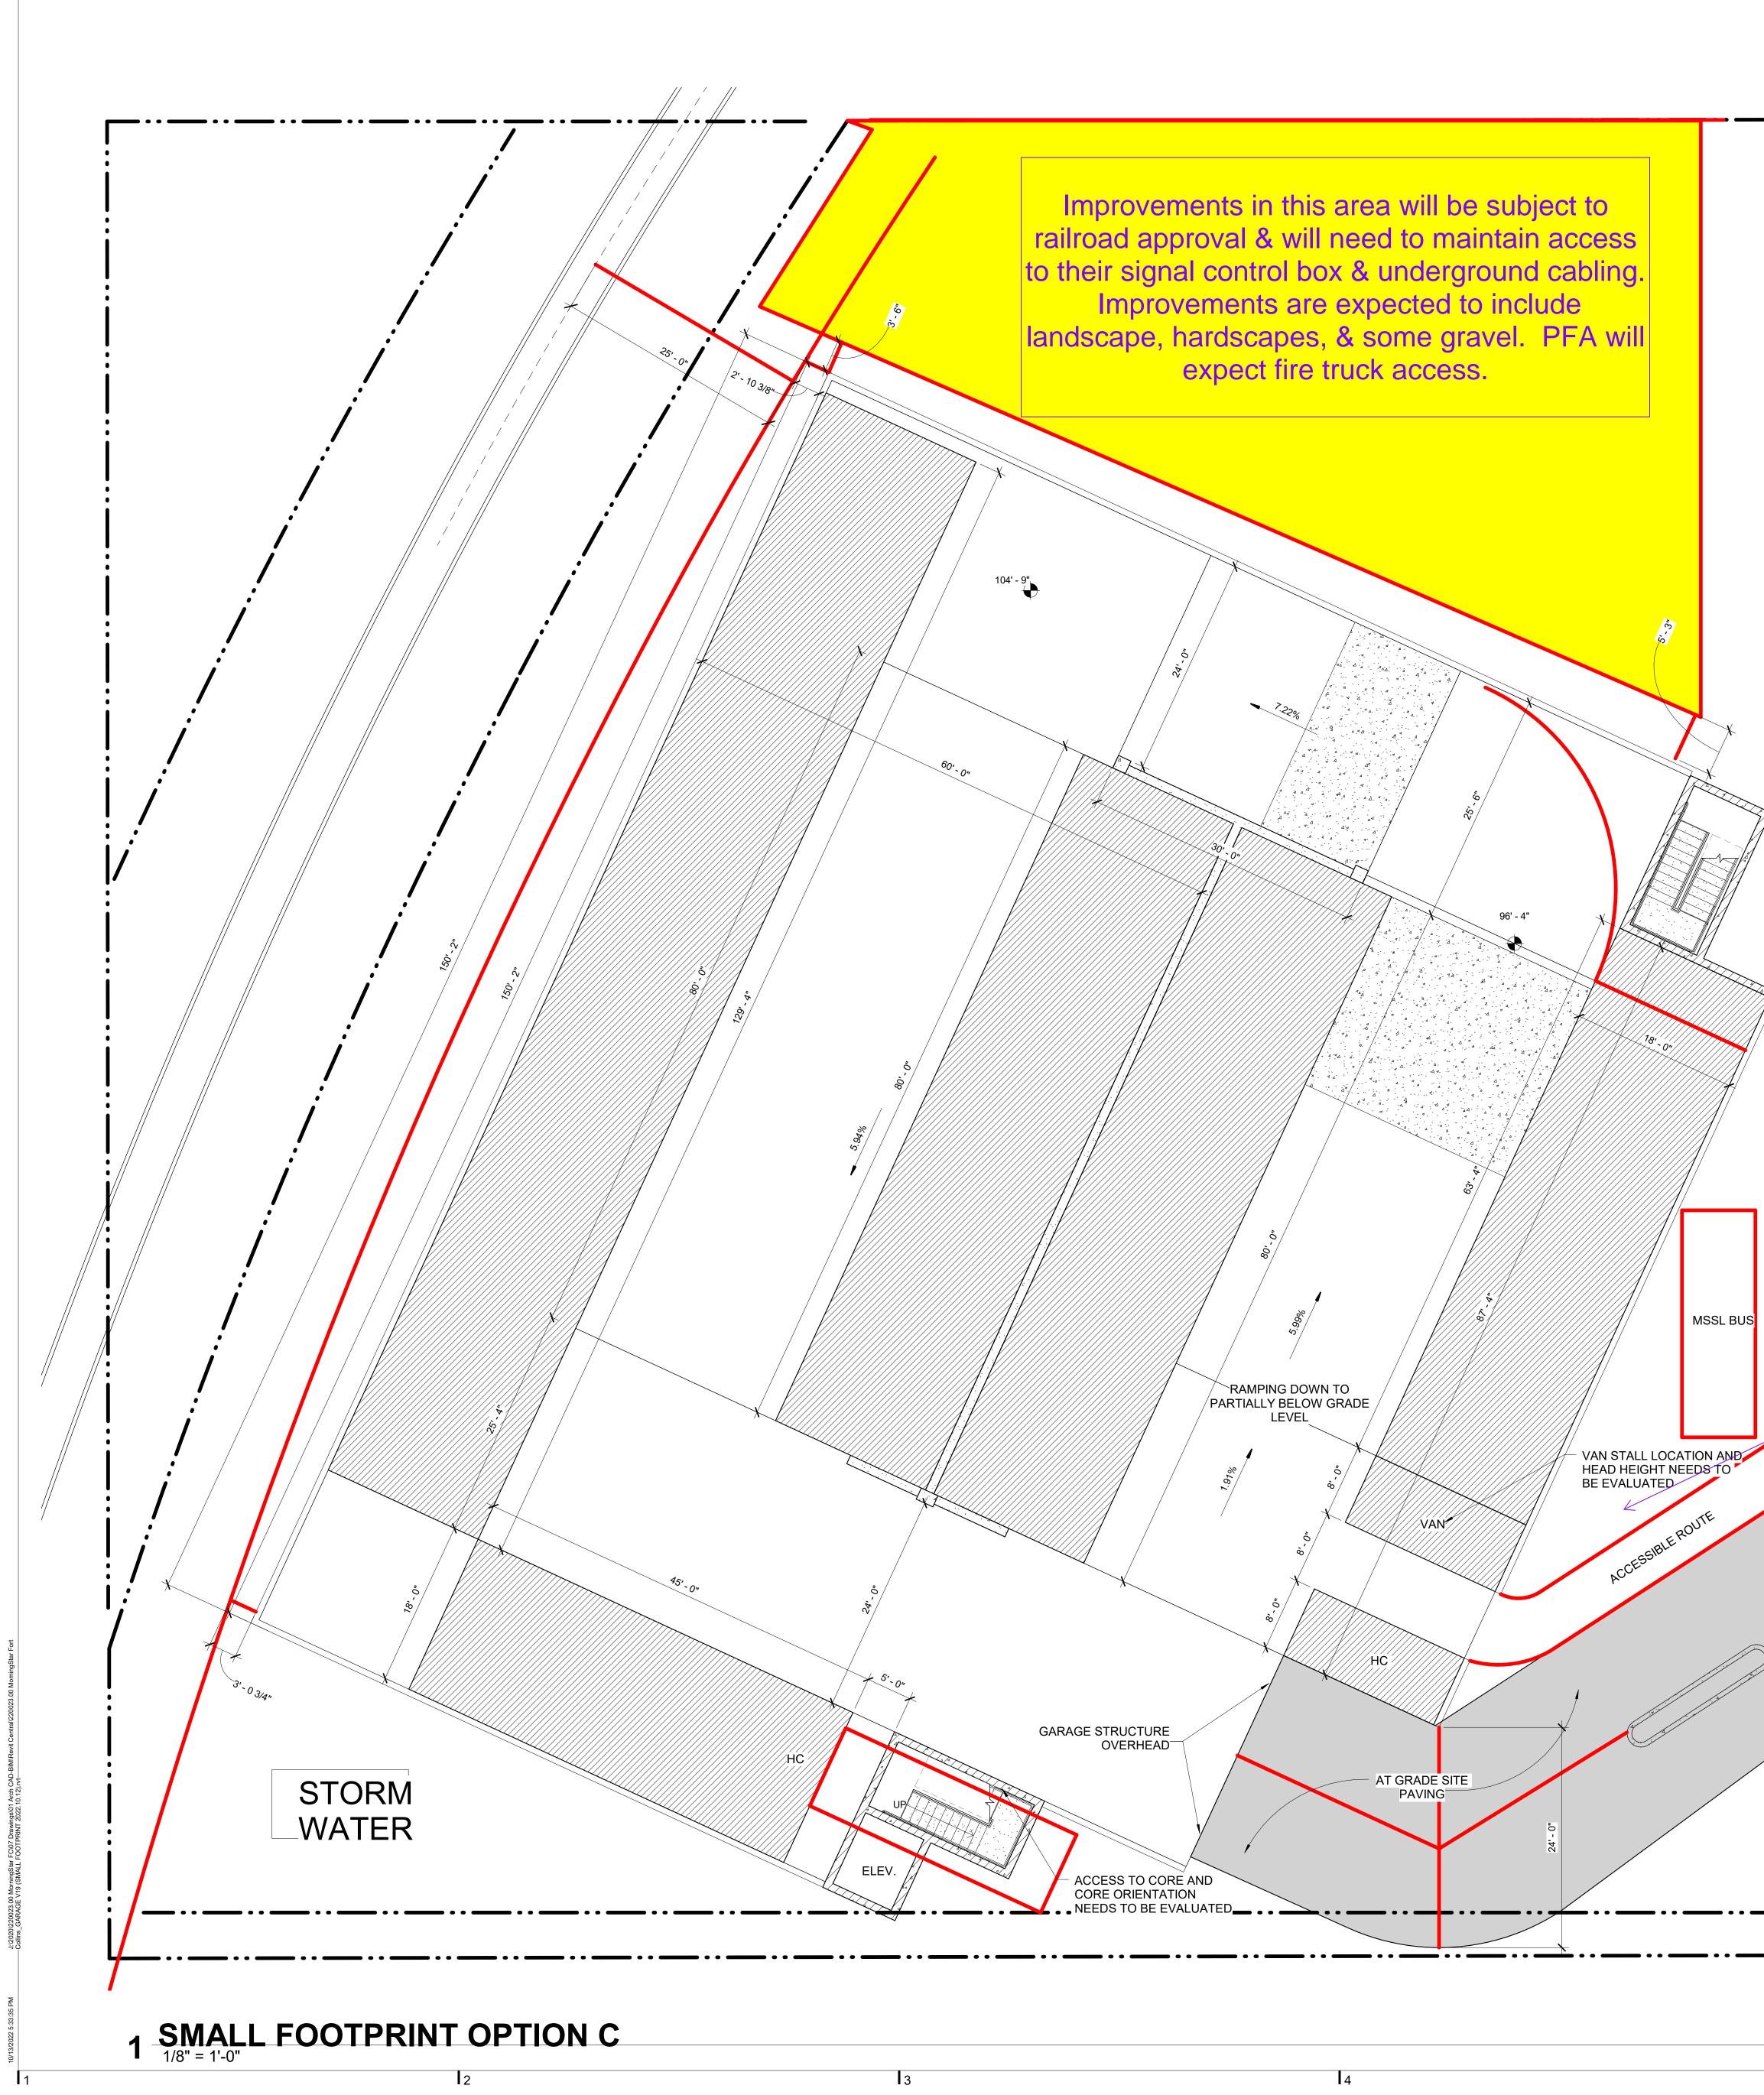

change?

| Floor Schedule Option C |                    |                                       |  |  |
|-------------------------|--------------------|---------------------------------------|--|--|
| Area                    | Level              | Family and Type                       |  |  |
| 788 SF<br>788 SF        | GARAGE LEVEL 0     | Floor: F1C5B - Slab on Grade - 5"     |  |  |
| 1224 SF                 | GARAGE LEVEL 1     | Floor: F1C5B - Slab on Grade - 5"     |  |  |
| 1440 SF                 | GARAGE LEVEL 1     | Floor: F1C5B - Slab on Grade - 5"     |  |  |
| 2609 SF                 | GARAGE LEVEL 1     | Floor: F1C5B - Slab on Grade - 5"     |  |  |
| 3426 SF                 | GARAGE LEVEL 1     | Floor: F1C5B - Slab on Grade - 5"     |  |  |
| 4808 SF                 | GARAGE LEVEL 1     | Floor: F1C5B - Slab on Grade - 5"     |  |  |
| 13508 SF                |                    |                                       |  |  |
| 737 SF                  | GARAGE LEVEL 1.5b  | Floor: 24" Ts - CONCRETE +3" Topping  |  |  |
| 737 SF                  |                    |                                       |  |  |
| 1160 SF                 | GARAGE LEVEL 1.5b  | Floor: F1C5B - Slab on Grade - 5"     |  |  |
| 1160 SF                 |                    |                                       |  |  |
| 833 SF                  | GARAGE LEVEL 1.75c | Floor: 24" Ts - CONCRETE +3" Topping  |  |  |
| 4808 SF                 | GARAGE LEVEL 1.75c | Floor: 24" Ts - CONCRETE +3" Topping  |  |  |
| 5642 SF                 |                    |                                       |  |  |
| 1221 SF                 | GARAGE LEVEL 2c    | Floor: 24" Ts - CONCRETE +3" Topping  |  |  |
| 2472 SF                 | GARAGE LEVEL 2c    | Floor: 24" Ts - CONCRETE +3" Topping  |  |  |
| 4808 SF                 | GARAGE LEVEL 2c    | Floor: 24" Ts - CONCRETE +3" Topping  |  |  |
| 8502 SF                 |                    |                                       |  |  |
| 735 SF                  | GARAGE LEVEL 2.5c  | Floor: 24" Ts - CONCRETE +3" Topping  |  |  |
| 1160 SF                 | GARAGE LEVEL 2.5c  | Floor: 24" Ts - CONCRETE +3" Topping  |  |  |
| 1896 SF                 |                    |                                       |  |  |
| 833 SF                  | GARAGE LEVEL 2.75c | Floor: 24" Ts - CONCRETE +3" Topping  |  |  |
| 4808 SF                 | GARAGE LEVEL 2.75c | Floor: 24" Ts - CONCRETE +3" Topping  |  |  |
| 5642 SF                 |                    |                                       |  |  |
| 1221 SF                 | GARAGE LEVEL 3c    | Floor: 24" Ts - CONCRETE +3" Topping  |  |  |
| 2472 SF                 | GARAGE LEVEL 3c    | Floor: 24" Ts - CONCRETE +3" Topping  |  |  |
| 4808 SF                 | GARAGE LEVEL 3c    | Floor: 24" Ts - CONCRETE +3" Topping  |  |  |
| 8502 SF                 | I                  | · · · · · · · · · · · · · · · · · · · |  |  |
| 735 SF                  | GARAGE LEVEL 3.5c  | Floor: 24" Ts - CONCRETE +3" Topping  |  |  |
| 1160 SF                 | GARAGE LEVEL 3.5c  | Floor: 24" Ts - CONCRETE +3" Topping  |  |  |
| 1896 SF                 |                    |                                       |  |  |
| 833 SF                  | GARAGE LEVEL 3.75c | Floor: 24" Ts - CONCRETE +3" Topping  |  |  |
| 4808 SF                 | GARAGE LEVEL 3.75c | Floor: 24" Ts - CONCRETE +3" Topping  |  |  |
| 5642 SF                 |                    |                                       |  |  |
| 1080 SF                 | GARAGE LEVEL 4c    | Floor: 24" Ts - CONCRETE +3" Topping  |  |  |
| 1221 SF                 | GARAGE LEVEL 4c    | Floor: 24" Ts - CONCRETE +3" Topping  |  |  |
| 2472 SF                 | GARAGE LEVEL 4c    | Floor: 24" Ts - CONCRETE +3" Topping  |  |  |
| 4774 0                  |                    |                                       |  |  |

4774 SF 58687 SF

This setback area is across the alley from the setback at the main entry to the senior living facility and will enhance the sense of arrival.

2 SMALL FOOTPRINT OPTION C

MSSL BUS

| SYMBOL                                                                                                                            | DESCRIPTIO  | NC                            |                          |    |                   |
|-----------------------------------------------------------------------------------------------------------------------------------|-------------|-------------------------------|--------------------------|----|-------------------|
|                                                                                                                                   |             |                               |                          | 1. | AN<br>SID         |
|                                                                                                                                   | DURA-TUR    | FESCUE BLENE                  | )                        | 2. | A PI<br>NOT       |
|                                                                                                                                   |             | IVER COBBLE, 1'               |                          |    | INCI<br>PER       |
| <u>XXX</u> ]                                                                                                                      |             | BEDS TO RECE<br>OBBLE OVER W  | EED BARRIER FABRIC       |    | PER<br>ANE<br>OCC |
| $\begin{array}{c} & \times \\ & \end{array} $ |             | CEDAR WOOD I<br>BED AREAS TO  | MULCH<br>RECEIVE MINIMUM | 3. | PRI<br>PRC        |
|                                                                                                                                   | 4"-6" SHREI | DDED CEDAR WO                 | OOD MULCH                | 4. | TRE<br>RIN        |
|                                                                                                                                   |             | lium odoratum<br>eet Woodruff | 12" o.c.                 |    |                   |