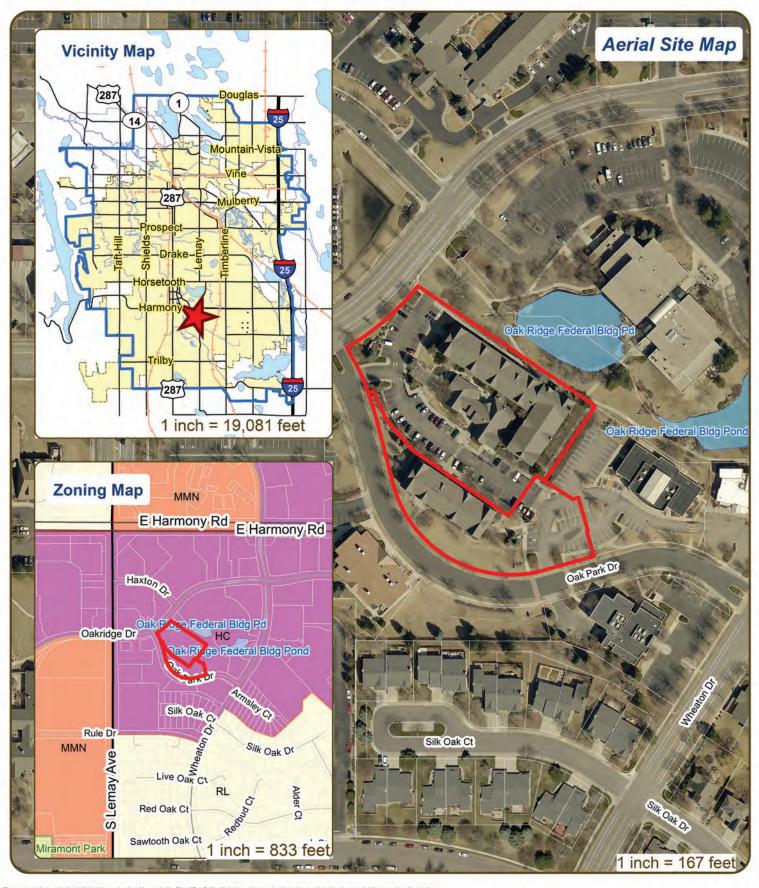

## 1127 Oakridge Dr & 1108 Oak Park Dr Multi-Family Dwellings

These map products and all underlying data are developed for use by the City of Fort Collins for its internal purposes only, and were not designed or intended for general use by members of the public. The City makes no representation or warranty as to its accuracy, imitendess, or completeness, and in particular, its accuracy in the deling or displaying dimensions, continue, property boundaries, or placement of location of any map features thereon. THE CITY OF FORT COLLINS MAXES NO WARRANTY OF MERCHANTABILITY OR WARRANTY FOR FITNESS OF USE FOR PARTICULAR PURPOSE, EXPRESSED OR IMPLIED, WITH RESPECT TO THESE MAP PRODUCTS OR THE UNDERLYING DATA. Any users of these map products, map applications, or data, accepts same AS IS, WITH ALL FAULTS, and assumes all responsibility of the use thereof, and further covenants and agrees to hold the City harmless from and against all damage, loss, or liability arising from any uses of this map product, in consideration of the City's having made this information available. Independent verification of all data contained herein should be obtained by any users of these products, or underlying data. The City disclaims, and shall not be heliable for any and all damage, loss, or liability, whether direct, indirect, or consequential, which arises or may arise from these map products or the use thereof by any person or entity.