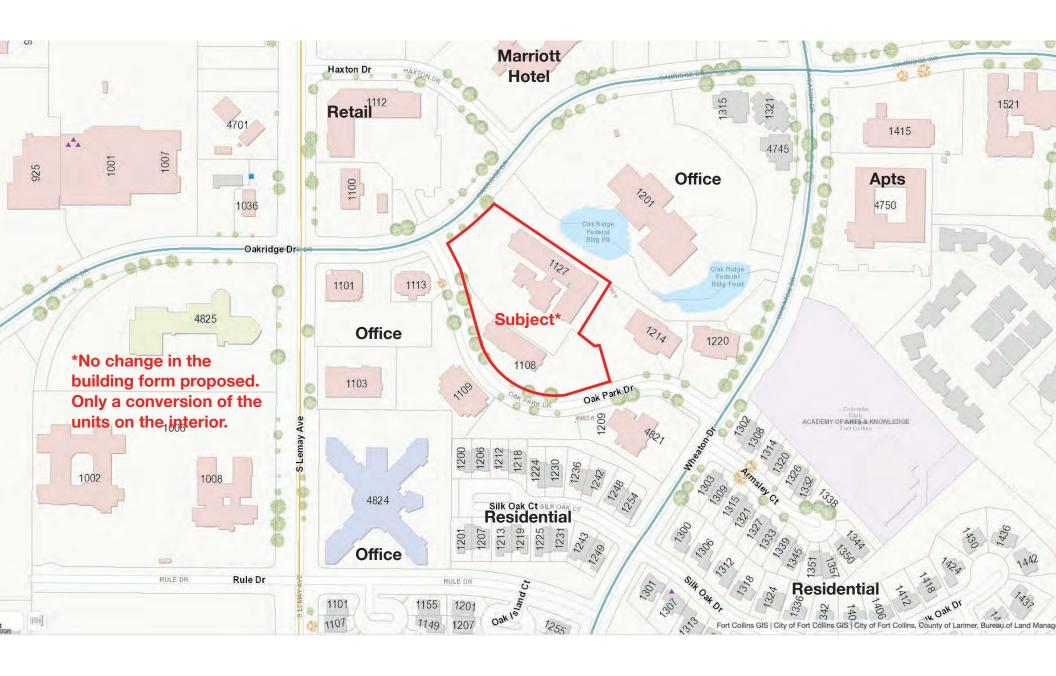

## 1127 Oakridge Dr & 1108 Oak Park Dr Multi-Family Dwellings

These map products and all underlying data are developed for use by the City of Fort Collins for its internal purposes only, and were not designed or intended for general use by members of the public. The City makes no representation or warranty as to its accuracy, imitendess, or completeness, and in particular, its accuracy in the deling or displaying dimensions, continue, property boundaries, or placement of location of any map features thereon. THE CITY OF FORT COLLINS MAXES NO WARRANTY OF MERCHANTABILITY OR WARRANTY FOR FITNESS OF USE FOR PARTICULAR PURPOSE, EXPRESSED OR IMPLIED, WITH RESPECT TO THESE MAP PRODUCTS OR THE UNDERLYING DATA. Any users of these map products, map applications, or data, accepts same AS IS, WITH ALL FAULTS, and assumes all responsibility of the use thereof, and further covenants and agrees to hold the City harmless from and against all damage, loss, or liability arising from any uses of this map product, in consideration of the City's having made this information available. Independent verification of all data contained herein should be obtained by any users of these products, or underlying data. The City disclaims, and shall not be heliable for any and all damage, loss, or liability, whether direct, indirect, or consequential, which arises or may arise from these map products or the use thereof by any person or entity.

Water/Waste Water, Advance Planning (Long Range Planning and Transportation Planning) and Poudre Fire Authority. Comments are offered by staff to assist you in preparing the detailed components of the project application. There is no approval or denial of development proposals associated with Conceptual Review. At the meeting you will be presented with a letter from staff, summarizing comments on your proposal. \*BOLDED ITEMS ARE REQUIRED\* \*The more info provided, the more detailed your comments from staff will be.\* Contact Name(s) and Role(s) (Please identify whether Consultant or Owner, etc) \_ Peter Grenney Business Name (if applicable) ITR Real Estate Your Mailing Address 531 E Cooper Avenue #1, Aspen CO 81611 Email Address peter@itrrealestate.com Phone Number 970.456.7343 Site Address or Description (parcel #if no address) 1108 Oak Park Drive & 1127 Oakridge Drive Description of Proposal (attach additional sheets if necessary) Interested in understanding if the hotel use can be converted to multifamily apartments? Proposed Use Apartments Existing Use Hotel

Total Building Square Footage 56,0600 S.F. Number of Stories 2 Lot Dimensions 1.05 and 2.05 acres Age of any Existing Structures 1995 Info available on Larimer County's Website: http://www.co.larimer.co.us/assessor/query/search.cfm If any structures are 50+ years old, good quality, color photos of all sides of the structure are required for conceptual. Is your property in a Flood Plain? ☐ Yes ■ No If yes, then at what risk is it? Info available on FC Maps: http://gisweb.fcgov.com/redirect/default.aspx?layerTheme=Floodplains. Increase in Impervious Area (Approximate amount of additional building, pavement, or etc. that will cover existing bare ground to be added to the site) Suggested items for the Sketch Plan: Property location and boundaries, surrounding land uses, proposed use(s), existing and proposed improvements (buildings, landscaping, parking/drive areas, water treatment/detention, drainage), existing natural features (water bodies,