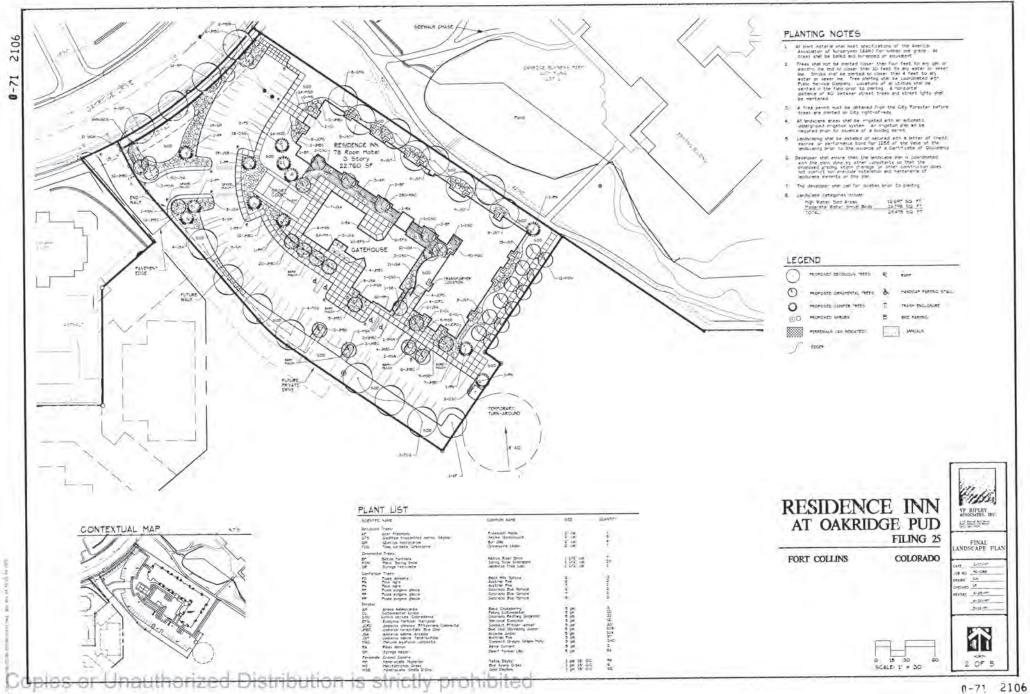

#### Schedule for 03/18/21

Meetings hosted via Zoom Web Conferencing

| 9:15  | W Willox Ln<br>Outdoor Vehicle Storage<br>CDR210021                              | Applicant Info                                           | Project Description                                                                                                                                                                                                                                                                                                                                                                                                                                                                                                                                                                                                                             |                                                                                |  |  |  |
|-------|----------------------------------------------------------------------------------|----------------------------------------------------------|-------------------------------------------------------------------------------------------------------------------------------------------------------------------------------------------------------------------------------------------------------------------------------------------------------------------------------------------------------------------------------------------------------------------------------------------------------------------------------------------------------------------------------------------------------------------------------------------------------------------------------------------------|--------------------------------------------------------------------------------|--|--|--|
|       |                                                                                  | Pierre Leblanc<br>561-644-7944<br>Pierre@PRLocalinc.com  | This is a request to develop an outdoor vehicle storage lot for RV, Boat, and Trailer storage northwest of the intersection of Willox Ct and W Willox Ln (parcel # 9835406004). The development would include a 20-foot wide gate for access, and a perimeter fence encircling the site. Access to the site would be Willox Ct directly to the east. The site is approximately 150 feet north of W Willox Ln and approximately 700 feet west of N College Ave. The site is within the Service Commercial (CS) zone district and the proposal is subject to an Addition of Permitted Use process with a Planning & Zoning Board (Type 2) Review. | Planner: Clark Mapes<br>Engineer: Spencer Smith<br>DRC: Brandy Bethurem Harras |  |  |  |
| 10:15 | 1127 Oakridge Dr &<br>1108 Oak Park Dr<br>Multi-Family<br>Dwellings<br>CDR210022 | Peter Grenney<br>970-456-7343<br>peter@itrrealestate.com | This is a request to convert an existing hotel at 1127 Oakridge Dr and 1108 Oak Park Dr (parcel # 8606298001; 8606238004) into multi-family dwelling units. The existing buildings total approximately 80,678 sf, with 113 guest rooms. There are 77 existing parking spaces for the affiliated hotel use. Access to the site would be from Oak Park Dr to the west. The site is approximately 350 feet east of S Lemay Ave and 800 feet south of E Harmony Rd. The site is within the Harmony Corridor (HC) zone district and the proposal is subject to Planning & Zoning Board (Type 2) Review.                                              | Planner: Sylvia Tatman-Burruss<br>Engineer: Spencer Smith<br>DRC: Tenae Beane  |  |  |  |
| 11:15 | 1200 Oakridge Dr<br>Multi-Family<br>Dwellings<br>CDR210023                       | Peter Grenney<br>970-456-7343<br>peter@itrrealestate.com | This is a request to convert an existing hotel at 1200 Oakridge Dr (parcel # 8606255001) into multi-family dwelling units. The existing building is 56,084 sf, with 112 guest rooms. There are 116 existing parking spaces for the affiliated hotel use. Access to the site would be from Oakridge Dr to the southeast and Haxton Dr to the southwest. The site is approximately 320 feet east of S Lemay Ave and is directly south of E Harmony Rd. The site is within the Harmony Corridor (HC) zone district and the proposal is subject to Planning & Zoning Board (Type 2) Review.                                                         | Planner: Sylvia Tatman-Burrus<br>Engineer: Spencer Smith<br>DRC: Tenae Beane   |  |  |  |

## 1127 Oakridge Dr & 1108 Oak Park Dr Multi-Family Dwellings

These map products and all underlying data are developed for use by the City of Fort Collins for its internal purposes only, and were not designed or intended for general use by members of the public. The City makes no representation or warranty as to its accuracy, imitendess, or completeness, and in particular, its accuracy in the deling or displaying dimensions, continue, property boundaries, or placement of location of any map features thereon. THE CITY OF FORT COLLINS MAXES NO WARRANTY OF MERCHANTABILITY OR WARRANTY FOR FITNESS OF USE FOR PARTICULAR PURPOSE, EXPRESSED OR IMPLIED, WITH RESPECT TO THESE MAP PRODUCTS OR THE UNDERLYING DATA. Any users of these map products, map applications, or data, accepts same AS IS, WITH ALL FAULTS, and assumes all responsibility of the use thereof, and further covenants and agrees to hold the City harmless from and against all damage, loss, or liability arising from any uses of this map product, in consideration of the City's having made this information available. Independent verification of all data contained herein should be obtained by any users of these products, or underlying data. The City disclaims, and shall not be heliable for any and all damage, loss, or liability, whether direct, indirect, or consequential, which arises or may arise from these map products or the use thereof by any person or entity.