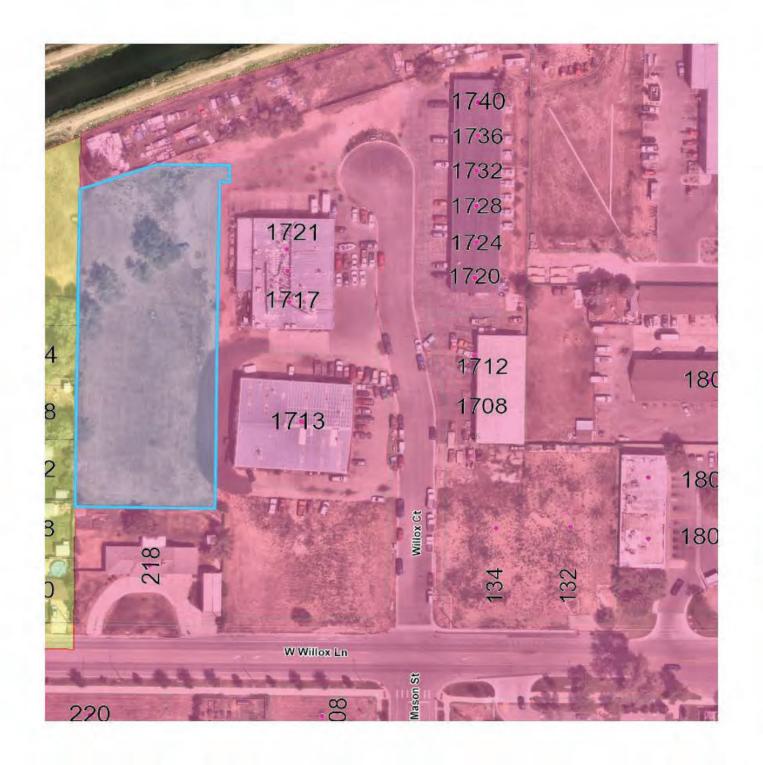

#### Schedule for 03/18/21

Meetings hosted via Zoom Web Conferencing

| 9:15  | W Willox Ln<br>Outdoor Vehicle Storage<br>CDR210021                              | Applicant Info                                           | Project Description                                                                                                                                                                                                                                                                                                                                                                                                                                                                                                                                                                                                                             |                                                                                |  |  |  |
|-------|----------------------------------------------------------------------------------|----------------------------------------------------------|-------------------------------------------------------------------------------------------------------------------------------------------------------------------------------------------------------------------------------------------------------------------------------------------------------------------------------------------------------------------------------------------------------------------------------------------------------------------------------------------------------------------------------------------------------------------------------------------------------------------------------------------------|--------------------------------------------------------------------------------|--|--|--|
|       |                                                                                  | Pierre Leblanc<br>561-644-7944<br>Pierre@PRLocalinc.com  | This is a request to develop an outdoor vehicle storage lot for RV, Boat, and Trailer storage northwest of the intersection of Willox Ct and W Willox Ln (parcel # 9835406004). The development would include a 20-foot wide gate for access, and a perimeter fence encircling the site. Access to the site would be Willox Ct directly to the east. The site is approximately 150 feet north of W Willox Ln and approximately 700 feet west of N College Ave. The site is within the Service Commercial (CS) zone district and the proposal is subject to an Addition of Permitted Use process with a Planning & Zoning Board (Type 2) Review. | Planner: Clark Mapes<br>Engineer: Spencer Smith<br>DRC: Brandy Bethurem Harras |  |  |  |
| 10:15 | 1127 Oakridge Dr &<br>1108 Oak Park Dr<br>Multi-Family<br>Dwellings<br>CDR210022 | Peter Grenney<br>970-456-7343<br>peter@itrrealestate.com | This is a request to convert an existing hotel at 1127 Oakridge Dr and 1108 Oak Park Dr (parcel # 8606298001; 8606238004) into multi-family dwelling units. The existing buildings total approximately 80,678 sf, with 113 guest rooms. There are 77 existing parking spaces for the affiliated hotel use. Access to the site would be from Oak Park Dr to the west. The site is approximately 350 feet east of S Lemay Ave and 800 feet south of E Harmony Rd. The site is within the Harmony Corridor (HC) zone district and the proposal is subject to Planning & Zoning Board (Type 2) Review.                                              | Planner: Sylvia Tatman-Burruss<br>Engineer: Spencer Smith<br>DRC: Tenae Beane  |  |  |  |
| 11:15 | 1200 Oakridge Dr<br>Multi-Family<br>Dwellings<br>CDR210023                       | Peter Grenney<br>970-456-7343<br>peter@itrrealestate.com | This is a request to convert an existing hotel at 1200 Oakridge Dr (parcel # 8606255001) into multi-family dwelling units. The existing building is 56,084 sf, with 112 guest rooms. There are 116 existing parking spaces for the affiliated hotel use. Access to the site would be from Oakridge Dr to the southeast and Haxton Dr to the southwest. The site is approximately 320 feet east of S Lemay Ave and is directly south of E Harmony Rd. The site is within the Harmony Corridor (HC) zone district and the proposal is subject to Planning & Zoning Board (Type 2) Review.                                                         | Planner: Sylvia Tatman-Burrus<br>Engineer: Spencer Smith<br>DRC: Tenae Beane   |  |  |  |

# W Willox Ln Outdoor Vehicle Storage

These map products and all underlying data are developed for use by the City of Fort Collins for its internal purposes only, and were not designed or intended for general use by members of the public. The City makes no representation or warranty as to its accuracy, timeliness, or completeness, and in particular, its accuracy in labeling or displaying dimensions, contours, property boundaries, or placement of location of any map features thereon. THE CITY OF FORT COLLINS MAKES NO WARRANTY OF MERCHANTABILITY OR WARRANTY FOR FITNESS OF USE FOR PARTICULAR PURPOSE, EXPRESSED OR IMPLIED, WITH RESPECT TO THESE MAP PRODUCTS OR THE UNDERLYING DATA. Any users of these map products, map applications, or data, accepts same AS IS, WITH ALL FAULTS, and assumes all responsibility of the use thereof, and further covenants and agrees to hold the City harmless from and against all damage, loss, or liability arising from any use of this map product, in consideration of the City's having made this information available. Independent verification of all data contained herein should be obtained by any users of these products, or underlying data. The City disclaims, and shall not be held liable for any and all damage, loss, or liability, whether direct, indirect, or consequential, which arises or may arise from thesemap products or the use thereof by any person or entity.