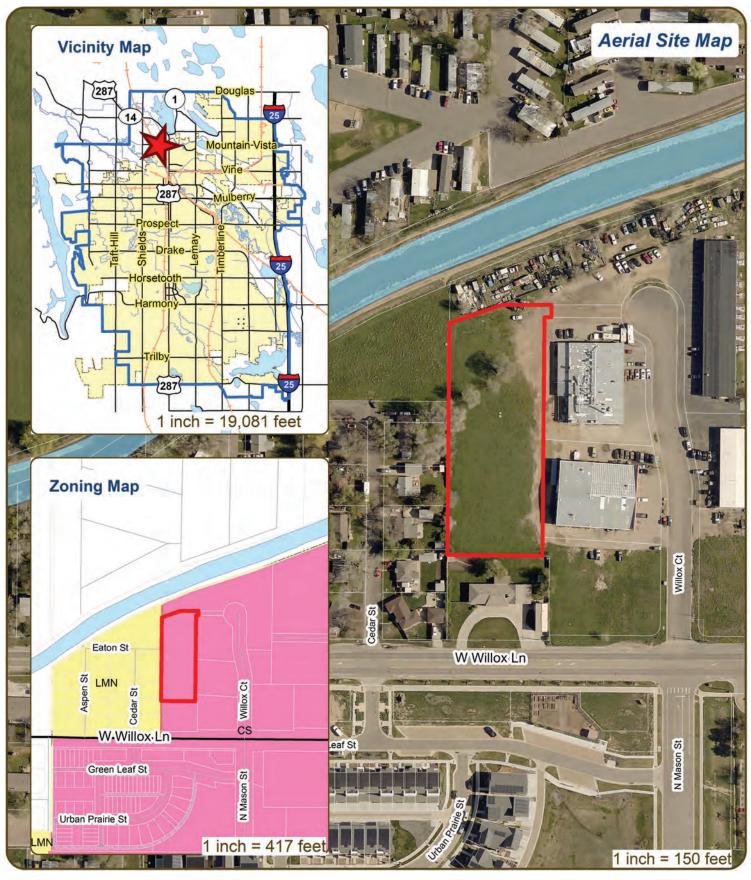

#### Schedule for 03/18/21

Meetings hosted via Zoom Web Conferencing

| 9:15  | W Willox Ln<br>Outdoor Vehicle Storage<br>CDR210021                              | Applicant Info                                           | Project Description                                                                                                                                                                                                                                                                                                                                                                                                                                                                                                                                                                                                                             |                                                                                |  |  |  |
|-------|----------------------------------------------------------------------------------|----------------------------------------------------------|-------------------------------------------------------------------------------------------------------------------------------------------------------------------------------------------------------------------------------------------------------------------------------------------------------------------------------------------------------------------------------------------------------------------------------------------------------------------------------------------------------------------------------------------------------------------------------------------------------------------------------------------------|--------------------------------------------------------------------------------|--|--|--|
|       |                                                                                  | Pierre Leblanc<br>561-644-7944<br>Pierre@PRLocalinc.com  | This is a request to develop an outdoor vehicle storage lot for RV, Boat, and Trailer storage northwest of the intersection of Willox Ct and W Willox Ln (parcel # 9835406004). The development would include a 20-foot wide gate for access, and a perimeter fence encircling the site. Access to the site would be Willox Ct directly to the east. The site is approximately 150 feet north of W Willox Ln and approximately 700 feet west of N College Ave. The site is within the Service Commercial (CS) zone district and the proposal is subject to an Addition of Permitted Use process with a Planning & Zoning Board (Type 2) Review. | Planner: Clark Mapes<br>Engineer: Spencer Smith<br>DRC: Brandy Bethurem Harras |  |  |  |
| 10:15 | 1127 Oakridge Dr &<br>1108 Oak Park Dr<br>Multi-Family<br>Dwellings<br>CDR210022 | Peter Grenney<br>970-456-7343<br>peter@itrrealestate.com | This is a request to convert an existing hotel at 1127 Oakridge Dr and 1108 Oak Park Dr (parcel # 8606298001; 8606238004) into multi-family dwelling units. The existing buildings total approximately 80,678 sf, with 113 guest rooms. There are 77 existing parking spaces for the affiliated hotel use. Access to the site would be from Oak Park Dr to the west. The site is approximately 350 feet east of S Lemay Ave and 800 feet south of E Harmony Rd. The site is within the Harmony Corridor (HC) zone district and the proposal is subject to Planning & Zoning Board (Type 2) Review.                                              | Planner: Sylvia Tatman-Burruss<br>Engineer: Spencer Smith<br>DRC: Tenae Beane  |  |  |  |
| 11:15 | 1200 Oakridge Dr<br>Multi-Family<br>Dwellings<br>CDR210023                       | Peter Grenney<br>970-456-7343<br>peter@itrrealestate.com | This is a request to convert an existing hotel at 1200 Oakridge Dr (parcel # 8606255001) into multi-family dwelling units. The existing building is 56,084 sf, with 112 guest rooms. There are 116 existing parking spaces for the affiliated hotel use. Access to the site would be from Oakridge Dr to the southeast and Haxton Dr to the southwest. The site is approximately 320 feet east of S Lemay Ave and is directly south of E Harmony Rd. The site is within the Harmony Corridor (HC) zone district and the proposal is subject to Planning & Zoning Board (Type 2) Review.                                                         | Planner: Sylvia Tatman-Burrus<br>Engineer: Spencer Smith<br>DRC: Tenae Beane   |  |  |  |

# W Willox Ln Outdoor Vehicle Storage

These map products and all underlying data are developed for use by the City of Fort Collins for its internal purposes only, and were not designed or intended for general use by members of the public. The City makes no representation or warranty as to its accuracy, timeliness, or completeness, and in particular, its accuracy in labeling or displaying dimensions, contours, property boundaries, or placement of location of any map features thereon. THE CITY OF FORT COLLINS MAKES NO WARRANTY OF MERCHANTABILITY OR WARRANTY FOR FITNESS OF USE FOR PARTICULAR PURPOSE, EXPRESSED OR IMPLIED, WITH RESPECT TO THESE MAP PRODUCTS OR THE UNDERLYING DATA. Any users of these map products, map applications, or data, accepts same AS IS, WITH ALL FAULTS, and assumes all responsibility of the use thereof, and further covenants and agrees to hold the City harmless from and against all damage, loss, or liability arising from any use of this map product, in consideration of the City's having made this information available. Independent verification of all data contained herein should be obtained by any users of these products, or underlying data. The City disclaims, and shall not be held liable for any and all damage, loss, or liability, whether direct, indirect, or consequential, which arises or may arise from thesemap products or the use thereof by any person or entity.