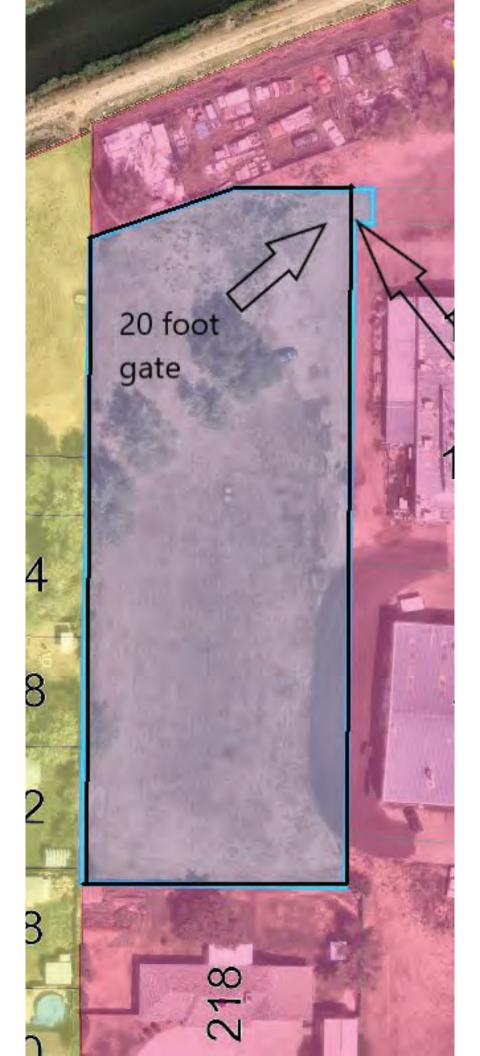

#### Schedule for 03/18/21

Meetings hosted via Zoom Web Conferencing

| 9:15  | W Willox Ln<br>Outdoor Vehicle Storage<br>CDR210021                              | Applicant Info                                           | Project Description                                                                                                                                                                                                                                                                                                                                                                                                                                                                                                                                                                                                                             |                                                                                |  |  |  |
|-------|----------------------------------------------------------------------------------|----------------------------------------------------------|-------------------------------------------------------------------------------------------------------------------------------------------------------------------------------------------------------------------------------------------------------------------------------------------------------------------------------------------------------------------------------------------------------------------------------------------------------------------------------------------------------------------------------------------------------------------------------------------------------------------------------------------------|--------------------------------------------------------------------------------|--|--|--|
|       |                                                                                  | Pierre Leblanc<br>561-644-7944<br>Pierre@PRLocalinc.com  | This is a request to develop an outdoor vehicle storage lot for RV, Boat, and Trailer storage northwest of the intersection of Willox Ct and W Willox Ln (parcel # 9835406004). The development would include a 20-foot wide gate for access, and a perimeter fence encircling the site. Access to the site would be Willox Ct directly to the east. The site is approximately 150 feet north of W Willox Ln and approximately 700 feet west of N College Ave. The site is within the Service Commercial (CS) zone district and the proposal is subject to an Addition of Permitted Use process with a Planning & Zoning Board (Type 2) Review. | Planner: Clark Mapes<br>Engineer: Spencer Smith<br>DRC: Brandy Bethurem Harras |  |  |  |
| 10:15 | 1127 Oakridge Dr &<br>1108 Oak Park Dr<br>Multi-Family<br>Dwellings<br>CDR210022 | Peter Grenney<br>970-456-7343<br>peter@itrrealestate.com | This is a request to convert an existing hotel at 1127 Oakridge Dr and 1108 Oak Park Dr (parcel # 8606298001; 8606238004) into multi-family dwelling units. The existing buildings total approximately 80,678 sf, with 113 guest rooms. There are 77 existing parking spaces for the affiliated hotel use. Access to the site would be from Oak Park Dr to the west. The site is approximately 350 feet east of S Lemay Ave and 800 feet south of E Harmony Rd. The site is within the Harmony Corridor (HC) zone district and the proposal is subject to Planning & Zoning Board (Type 2) Review.                                              | Planner: Sylvia Tatman-Burruss<br>Engineer: Spencer Smith<br>DRC: Tenae Beane  |  |  |  |
| 11:15 | 1200 Oakridge Dr<br>Multi-Family<br>Dwellings<br>CDR210023                       | Peter Grenney<br>970-456-7343<br>peter@itrrealestate.com | This is a request to convert an existing hotel at 1200 Oakridge Dr (parcel # 8606255001) into multi-family dwelling units. The existing building is 56,084 sf, with 112 guest rooms. There are 116 existing parking spaces for the affiliated hotel use. Access to the site would be from Oakridge Dr to the southeast and Haxton Dr to the southwest. The site is approximately 320 feet east of S Lemay Ave and is directly south of E Harmony Rd. The site is within the Harmony Corridor (HC) zone district and the proposal is subject to Planning & Zoning Board (Type 2) Review.                                                         | Planner: Sylvia Tatman-Burrus<br>Engineer: Spencer Smith<br>DRC: Tenae Beane   |  |  |  |

# W Willox Ln Outdoor Vehicle Storage

These map products and all underlying data are developed for use by the City of Fort Collins for its internal purposes only, and were not designed or intended for general use by members of the public. The City makes no representation or warranty as to its accuracy, timeliness, or completeness, and in particular, its accuracy in labeling or displaying dimensions, contours, property boundaries, or placement of location of any map features thereon. THE CITY OF FORT COLLINS MAKES NO WARRANTY OF MERCHANTABILITY OR WARRANTY FOR FITNESS OF USE FOR PARTICULAR PURPOSE, EXPRESSED OR IMPLIED, WITH RESPECT TO THESE MAP PRODUCTS OR THE UNDERLYING DATA. Any users of these map products, map applications, or data, accepts same AS IS, WITH ALL FAULTS, and assumes all responsibility of the use thereof, and further covenants and agrees to hold the City harmless from and against all damage, loss, or liability arising from any use of this map product, in consideration of the City's having made this information available. Independent verification of all data contained herein should be obtained by any users of these products, or underlying data. The City disclaims, and shall not be held liable for any and all damage, loss, or liability, whether direct, indirect, or consequential, which arises or may arise from thesemap products or the use thereof by any person or entity.