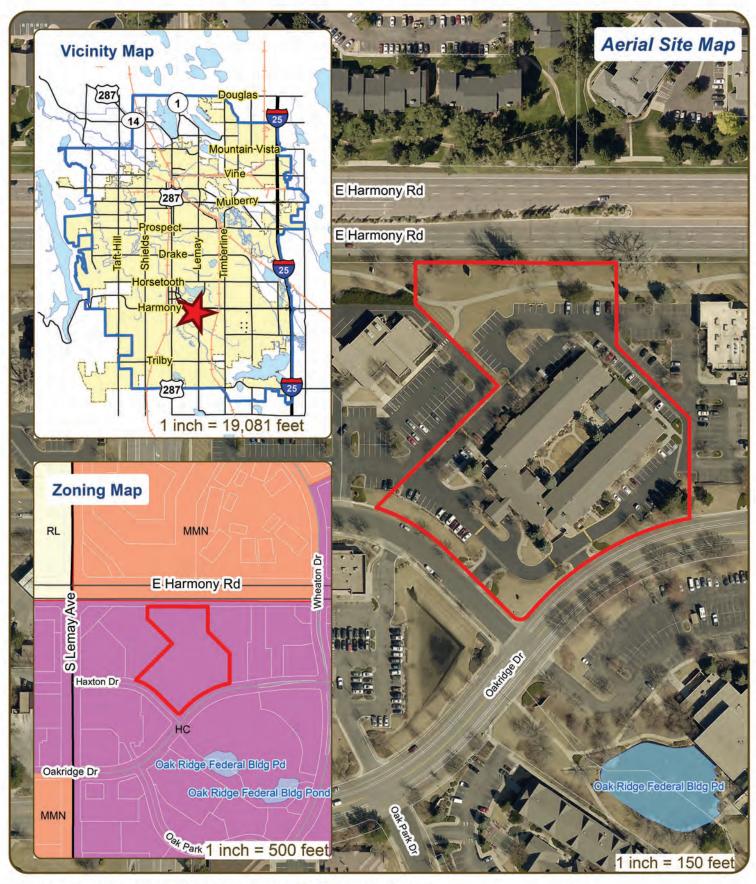

#### Schedule for 03/18/21

Meetings hosted via Zoom Web Conferencing

| 9:15  | W Willox Ln<br>Outdoor Vehicle Storage<br>CDR210021                              | Applicant Info                                           | Project Description                                                                                                                                                                                                                                                                                                                                                                                                                                                                                                                                                                                                                             |                                                                                |  |  |  |
|-------|----------------------------------------------------------------------------------|----------------------------------------------------------|-------------------------------------------------------------------------------------------------------------------------------------------------------------------------------------------------------------------------------------------------------------------------------------------------------------------------------------------------------------------------------------------------------------------------------------------------------------------------------------------------------------------------------------------------------------------------------------------------------------------------------------------------|--------------------------------------------------------------------------------|--|--|--|
|       |                                                                                  | Pierre Leblanc<br>561-644-7944<br>Pierre@PRLocalinc.com  | This is a request to develop an outdoor vehicle storage lot for RV, Boat, and Trailer storage northwest of the intersection of Willox Ct and W Willox Ln (parcel # 9835406004). The development would include a 20-foot wide gate for access, and a perimeter fence encircling the site. Access to the site would be Willox Ct directly to the east. The site is approximately 150 feet north of W Willox Ln and approximately 700 feet west of N College Ave. The site is within the Service Commercial (CS) zone district and the proposal is subject to an Addition of Permitted Use process with a Planning & Zoning Board (Type 2) Review. | Planner: Clark Mapes<br>Engineer: Spencer Smith<br>DRC: Brandy Bethurem Harras |  |  |  |
| 10:15 | 1127 Oakridge Dr &<br>1108 Oak Park Dr<br>Multi-Family<br>Dwellings<br>CDR210022 | Peter Grenney<br>970-456-7343<br>peter@itrrealestate.com | This is a request to convert an existing hotel at 1127 Oakridge Dr and 1108 Oak Park Dr (parcel # 8606298001; 8606238004) into multi-family dwelling units. The existing buildings total approximately 80,678 sf, with 113 guest rooms. There are 77 existing parking spaces for the affiliated hotel use. Access to the site would be from Oak Park Dr to the west. The site is approximately 350 feet east of S Lemay Ave and 800 feet south of E Harmony Rd. The site is within the Harmony Corridor (HC) zone district and the proposal is subject to Planning & Zoning Board (Type 2) Review.                                              | Planner: Sylvia Tatman-Burruss<br>Engineer: Spencer Smith<br>DRC: Tenae Beane  |  |  |  |
| 11:15 | 1200 Oakridge Dr<br>Multi-Family<br>Dwellings<br>CDR210023                       | Peter Grenney<br>970-456-7343<br>peter@itrrealestate.com | This is a request to convert an existing hotel at 1200 Oakridge Dr (parcel # 8606255001) into multi-family dwelling units. The existing building is 56,084 sf, with 112 guest rooms. There are 116 existing parking spaces for the affiliated hotel use. Access to the site would be from Oakridge Dr to the southeast and Haxton Dr to the southwest. The site is approximately 320 feet east of S Lemay Ave and is directly south of E Harmony Rd. The site is within the Harmony Corridor (HC) zone district and the proposal is subject to Planning & Zoning Board (Type 2) Review.                                                         | Planner: Sylvia Tatman-Burrus<br>Engineer: Spencer Smith<br>DRC: Tenae Beane   |  |  |  |

## 1127 Oakridge Dr & 1108 Oak Park Dr Multi-Family Dwellings

These map products and all underlying data are developed for use by the City of Fort Collins for its internal purposes only, and were not designed or intended for general use by members of the public. The City makes no representation or warranty as to its accuracy, imitendess, or completeness, and in particular, its accuracy in the deling or displaying dimensions, continue, property boundaries, or placement of location of any map features thereon. THE CITY OF FORT COLLINS MAXES NO WARRANTY OF MERCHANTABILITY OR WARRANTY FOR FITNESS OF USE FOR PARTICULAR PURPOSE, EXPRESSED OR IMPLIED, WITH RESPECT TO THESE MAP PRODUCTS OR THE UNDERLYING DATA. Any users of these map products, map applications, or data, accepts same AS IS, WITH ALL FAULTS, and assumes all responsibility of the use thereof, and further covenants and agrees to hold the City harmless from and against all damage, loss, or liability arising from any uses of this map product, in consideration of the City's having made this information available. Independent verification of all data contained herein should be obtained by any users of these products, or underlying data. The City disclaims, and shall not be heliable for any and all damage, loss, or liability, whether direct, indirect, or consequential, which arises or may arise from these map products or the use thereof by any person or entity.