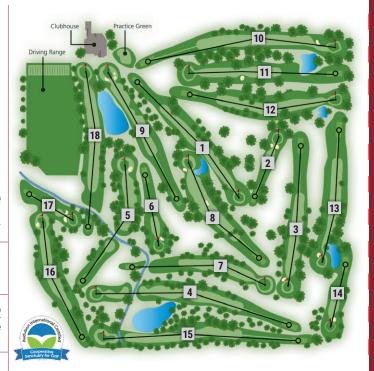

Collindale Golf Course 1441 East Horsetooth Road Fort Collins, Colorado 80525 970.221.6651 fcgov.com/golf

Follow us at Fort Collins Golf

Order ready at the turn, or carryout when you're done 970.226.0148