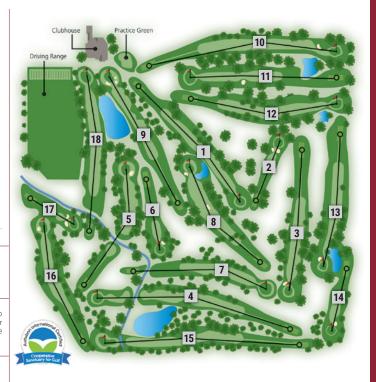

Collindale Golf Course 1441 East Horsetooth Road Fort Collins, Colorado 80525 970.221.6651 fcgov.com/golf

Follow us at Fort Collins Golf

Order ready at the turn, or carryout when you're done 970.226.0148