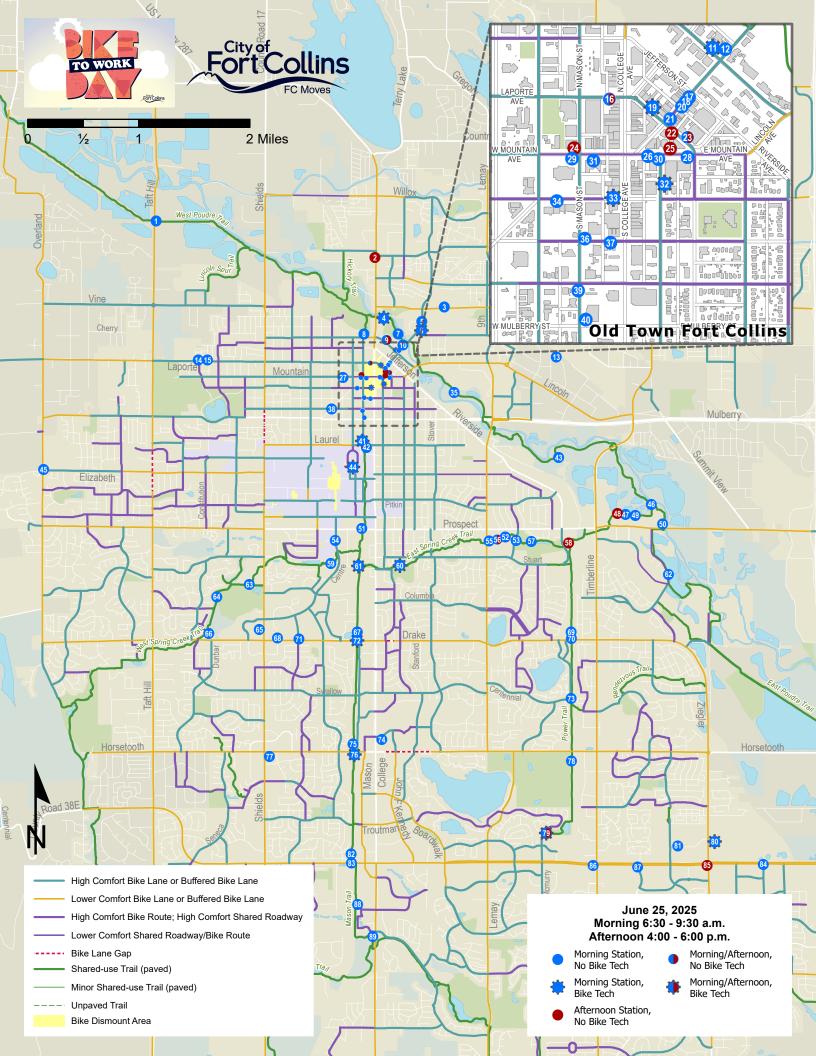

## Page 1 of 5

| Station<br>Number | Location                             | Sponsors                                                                                                                                                 | Bike Tech                  | Time of<br>Operation           |
|-------------------|--------------------------------------|----------------------------------------------------------------------------------------------------------------------------------------------------------|----------------------------|--------------------------------|
| 1                 | N Taft Hill Rd & W Poudre<br>Trail   | Martin Marietta                                                                                                                                          |                            | Morning                        |
| 2                 | The Lyric                            | The Lyric                                                                                                                                                |                            | Afternoon                      |
| 3                 | 720 E Vine Drive                     | Rocky Mountain Raptor Program                                                                                                                            |                            | Morning                        |
| 4                 | N College Ave & E Vine Dr            | CSU Energy Institute                                                                                                                                     | CSU Energy<br>Institute    | Morning                        |
| 5                 | Linden St & Linden Center<br>Dr      | Catholic Charities                                                                                                                                       |                            | Morning                        |
| 6                 | 500 Linden St                        | New Belgium Brewing Company, Sunny<br>Stacks Pancakes                                                                                                    | Homeward<br>Alliance       | Morning                        |
| 7                 | East Poudre Trail, W of<br>Linden St | Early Childhood Council of Larimer County                                                                                                                |                            | Morning                        |
| 8                 | Cherry St & Mason Ct                 | Fort Collins Museum of Discovery, Bird<br>Conservancy of the Rockies, Experience<br>Plus! Bicycle Tours                                                  |                            | Morning                        |
| 9                 | 112 E Willow St                      | Cheba Hut Franchising, Inc.                                                                                                                              |                            | Both- Morning<br>and Afternoon |
| 10                | Linden St & Poudre Trail             | Beautifully Savage Boxing                                                                                                                                |                            | Morning                        |
| 11                | Willow St & Linden St                | FC Moves, Wolverine Farm Publick House,<br>Councilmember Canonico Listening<br>Session, Ranked Voting, Transfort<br>Optimization Plan                    | FC Moves                   | Morning                        |
| 12                | 401 Linden St                        | Tellus                                                                                                                                                   |                            | Morning                        |
| 13                | 124 Racquette Dr                     | Horse & Dragon Brewing Company, Beer &<br>Bike Tours, Troubadour Maltings, Tolmar, Go<br>West T-Shirt Company, SpeedPro Imaging,<br>Leapin Lizard Labels |                            | Morning                        |
| 14                | 1616 Laporte Ave                     | Your Best Day Ever                                                                                                                                       |                            | Morning                        |
| 15                | Bryan Ave & Laporte Ave              | The Fox Den                                                                                                                                              |                            | Morning                        |
| 16                | 121 Laporte Ave                      | Edge Optics                                                                                                                                              |                            | Both- Morning<br>and Afternoon |
| 17                | Linden St & Jefferson St             | Mountain Valley Bank                                                                                                                                     |                            | Morning                        |
| 18                | 222 Linden St                        | Hydrate IV Bar, Ziggi's Coffee, Signarama<br>Fort Collins                                                                                                |                            | Morning                        |
| 19                | 236 Walnut St                        | Happy Lucky's Teahouse, Akinz, La<br>Boutique, Nuance Chocolate, Old Firehouse<br>Books, Salus Bath & Body                                               | Fort Collins<br>Bike Co-op | Morning                        |
| 20                | 236 Linden St                        | Ripley Design Inc                                                                                                                                        |                            | Morning                        |

| Station<br>Number | Location                                   | Sponsors                                                                                                                                                                                                                                                                                                                                          | Bike Tech        | Time of<br>Operation        |
|-------------------|--------------------------------------------|---------------------------------------------------------------------------------------------------------------------------------------------------------------------------------------------------------------------------------------------------------------------------------------------------------------------------------------------------|------------------|-----------------------------|
| 21                | Walnut St & Linden St                      | Hahn Plumbing and Heating, Winnelson (*GF)                                                                                                                                                                                                                                                                                                        |                  | Morning                     |
| 22                | Walnut St & Linden St                      | Passanante's Home Food Service                                                                                                                                                                                                                                                                                                                    |                  | Afternoon                   |
| 23                | Chestnut St & Walnut St                    | Bowerbird Coffee                                                                                                                                                                                                                                                                                                                                  |                  | Both- Morning and Afternoon |
| 24                | W Mountain Ave & N<br>Mason St             | FC Moves                                                                                                                                                                                                                                                                                                                                          |                  | Afternoon                   |
| 25                | 250 E Mountain Ave                         | Fort Collins Food Co-op                                                                                                                                                                                                                                                                                                                           |                  | Afternoon                   |
| 26                | E Mountain Ave &<br>Montezuma Fuller Aly   | Elevations Credit Union                                                                                                                                                                                                                                                                                                                           |                  | Morning                     |
| 27                | N Meldrum St & E<br>Mountain Ave           | Waypoint Real Estate                                                                                                                                                                                                                                                                                                                              |                  | Morning                     |
| 28                | E Mountain Ave &<br>Mathews St             | Cline Williams Wright Johnson & Oldfather                                                                                                                                                                                                                                                                                                         |                  | Morning                     |
| 29                | W Mountain Ave & S<br>Mason St             | Larimer County Conservation Corps +<br>Larimer County Extension                                                                                                                                                                                                                                                                                   |                  | Morning                     |
| 30                | 145 E Mountain Ave                         | Thermo Fisher Scientific                                                                                                                                                                                                                                                                                                                          |                  | Morning                     |
| 31                | 151 W Mountain Ave                         | Otter Shop, Fuzzy's Taco Shop (*V)                                                                                                                                                                                                                                                                                                                |                  | Morning                     |
| 32                | 142 Remington St                           | The Gearage, Canidium                                                                                                                                                                                                                                                                                                                             | The Gearage      | Morning                     |
| 33                | Oak Street Plaza                           | City of Fort Collins Utilities, Bike Fort<br>Collins, CDOT- Division of Transportation<br>Development, City of Fort Collins<br>Environmental Services, City of Fort Collins<br>Parking, City of Fort Collins Utilities-Solar,<br>Hadfield Stieben Doutt, Health District of<br>Northern Larimer County, Horner Painting,<br>The Cupboard, The Rio | Hovorka<br>Bikes | Morning                     |
| 34                | 215 W Oak St                               | Acorn Creek Capital LLC                                                                                                                                                                                                                                                                                                                           |                  | Morning                     |
| 35                | Poudre Trail & Coy<br>Homestead Trail West | Woodward Inc.                                                                                                                                                                                                                                                                                                                                     |                  | Morning                     |
| 36                | W Olive St & S Mason St                    | Fit5 Studio, The Bread Chic                                                                                                                                                                                                                                                                                                                       |                  | Morning                     |
| 37                | 111 W Olive St                             | Brave New Wheel                                                                                                                                                                                                                                                                                                                                   |                  | Morning                     |
| 38                | Canyon Ave & W Magnolia<br>St              | VFLA Architecture + Interiors                                                                                                                                                                                                                                                                                                                     |                  | Morning                     |
| 39                | Magnolia St & S Mason St                   | Equinox Center of Herbal Studies                                                                                                                                                                                                                                                                                                                  |                  | Morning                     |

## Page 3 of 5

| Station<br>Number | Location                                                                                      | Sponsors                                                                                                                                  | Bike Tech          | Time of<br>Operation           |
|-------------------|-----------------------------------------------------------------------------------------------|-------------------------------------------------------------------------------------------------------------------------------------------|--------------------|--------------------------------|
| 40                | W Mulberry St & S Mason<br>St                                                                 | Lucky's Market, Recycled Cycles Bicycles &<br>Fitness, Partners Mentoring Youth, Old Town<br>Spice Shop, La Croix                         |                    | Morning                        |
| 41                | S Mason St & W Laurel St                                                                      | Fort Follies (*GF, *V)                                                                                                                    | Incycle            | Morning                        |
| 42                | W Laurel St & S Mason St.                                                                     | Saunders Construction                                                                                                                     |                    | Morning                        |
| 43                | E Poudre Trail at Hoffman<br>Mill Rd                                                          | City of Fort Collins Natural Areas<br>Department                                                                                          |                    | Morning                        |
| 44                | 900 Oval Dr                                                                                   | CSU Transportation, Fort Collins Cycling<br>Club, Spin, Milo's Tea, The Spoke, CSU<br>Surplus, Republic Services, City of Fort<br>Collins | CSU's The<br>Spoke | Morning                        |
| 45                | Overland Trl & W Elizabeth<br>St                                                              | Noosa Yoghurt (*GF)                                                                                                                       |                    | Morning                        |
| 46                | N of Prospect & Sharp<br>Point Dr where E Poudre<br>Trail & E Spring Creek Trail<br>intersect | 8th Judicial District Probation                                                                                                           |                    | Morning                        |
| 47                | E Spring Creek Trail behind<br>Mountain View<br>Community Church                              | Mountain View Community Church                                                                                                            |                    | Morning                        |
| 48                | S Timberline Rd & E<br>Prospect Rd                                                            | Adapt Sports Therapy                                                                                                                      |                    | Afternoon                      |
| 49                | E Spring Creek Trail behind<br>OCR                                                            | Dohn Construction                                                                                                                         |                    | Morning                        |
| 50                | E Poudre Trail & Prospect<br>Rd                                                               | Niner Bikes                                                                                                                               |                    | Morning                        |
| 51                | W Prospect & Mason Trail                                                                      | Ent Credit Union                                                                                                                          |                    | Morning                        |
| 52                | East Spring Creek Trail, E<br>of LeMay Ave                                                    | JBA Wealth Management Group                                                                                                               |                    | Morning                        |
| 53                | Spring Creek Trail & Welch<br>small picnic shelter                                            | Rocky Mountain Physical Therapy                                                                                                           |                    | Morning                        |
| 54                | W Prospect Rd & Centre<br>Ave                                                                 | Tolmar Inc., Canvas Credit Union, Hilton<br>(*V)                                                                                          |                    | Morning                        |
| 55                | E side of E Prospect Rd & S<br>Lemay Ave                                                      | UCHealth                                                                                                                                  |                    | Morning                        |
| 56                | Spring Creek Trail E of S<br>Lemay Ave                                                        | Rally King Brewing                                                                                                                        |                    | Both- Morning<br>and Afternoon |

| Station<br>Number | Location                                                       | Sponsors                                                                       | Bike Tech                                | Time of<br>Operation |
|-------------------|----------------------------------------------------------------|--------------------------------------------------------------------------------|------------------------------------------|----------------------|
| 57                | Spring Creek Trail at Edora<br>Park                            | Merick and Company                                                             |                                          | Morning              |
| 58                | Power Trail & Spring Creek<br>Trail                            | Larimer County                                                                 |                                          | Afternoon            |
| 59                | Spring Creek Trail N of the<br>Gardens on Spring Creek         | Ascent Studio Climbing & Fitness, Gardens<br>on Spring Creek                   |                                          | Morning              |
| 60                | 301 E Stuart & Spring<br>Creek Trail                           | 301 Faith Partners (* <b>GF</b> )                                              | Bike Doc<br>Mobile<br>Bicycle<br>Service | Morning              |
| 61                | Mason Trail & W Spring<br>Creek Trail                          | CSU Engagement & Extension                                                     | Drake<br>Cycles                          | Morning              |
| 62                | Sharp Point Dr & Prospect<br>Ponds Trail                       | Air Resource Specialists, Terracon                                             |                                          | Morning              |
| 63                | Spring Creek Trail & S<br>Sheilds St                           | Berkana Rehabilitation, Simmer                                                 |                                          | Morning              |
| 64                | Spring Creek Trail &<br>Rolland Moore Park by<br>tennis courts | City of Fort Collins, Parks & Recreation<br>Departments                        |                                          | Morning              |
| 65                | W Drake Rd & S Shields St                                      | Raintree Athletic Club                                                         |                                          | Morning              |
| 66                | W Drake Road & W Spring<br>Creek Trail                         | No Barriers USA                                                                |                                          | Morning              |
| 67                | W Drake & Mason Trail                                          | WholeFoods                                                                     |                                          | Morning              |
| 68                | W Drake Rd & Davidson Dr                                       | ALIVE by Raintree, Bite for Bite Nutrition                                     |                                          | Morning              |
| 69                | Power Trail and Drake Rd                                       | Cargill                                                                        |                                          | Morning              |
| 70                | E Drake Rd & Power Trail                                       | Bicycle Colorado, Bachus & Schanker                                            |                                          | Morning              |
| 71                | W Drake Rd & Worthington<br>Ave                                | Eyecare Associates, Layton Family Dental                                       |                                          | Morning              |
| 72                | Mason Trail at W Drake Rd<br>& Bay Rd                          | Panhandler's Pizza, REI                                                        | REI                                      | Morning              |
| 73                | Power Trail & Centennial<br>Rd                                 | Blue Federal Credit Union, Kimley-Horm,<br>Timberline Church, 1921 Coffeehouse |                                          | Morning              |
| 74                | S College Ave & E Monroe<br>Dr                                 | Trader Joe's, Runner's Roost                                                   |                                          | Morning              |
| 75                | Mason Trail & E<br>Horsetooth Rd                               | Chick-fil-A Fort Collins                                                       |                                          | Morning              |

| Station<br>Number                | Location                                       | Sponsors                                                                                              | Bike Tech                                     | Time of<br>Operation           |
|----------------------------------|------------------------------------------------|-------------------------------------------------------------------------------------------------------|-----------------------------------------------|--------------------------------|
| 76                               | Mason Trail at W<br>Horsetooth Rd              | Ayres, Beautifully Savage Boxing Fitness                                                              | proVelo<br>Bicycles                           | Morning                        |
| 77                               | SE Corner of W Horsetooth<br>Rd & S Shields St | BMO Bank, Ellie Mental Health                                                                         |                                               | Morning                        |
| 78                               | E Horsetooth Rd & Power<br>Trail               | Forney Industries, Inc., Platte River Power<br>Authority, Sport About <b>(*V)</b>                     |                                               | Morning                        |
| 79                               | Golden Meadows Park &<br>McMurray Ave          | Alloy Personal Training Fort Collins                                                                  | Alloy<br>Personal<br>Training Fort<br>Collins | Both- Morning<br>and Afternoon |
| 80                               | 4380 Ziegler Rd                                | Broadcom, Hewlett Packard Enterprise,<br>Keystone Financial Services, United Way of<br>Larimer County | Phoenix<br>Cyclery                            | Morning                        |
| 81                               | Council Tree Ave & Corbett<br>Dr               | Front Range Village, Council Tree Library                                                             |                                               | Morning                        |
| 82                               | Mason Trail & E Harmony<br>Rd                  | Onus IV                                                                                               |                                               | Morning                        |
| 83                               | Mason Trail & W Harmony<br>Rd                  | Trek Bicycle Fort Collins, Hoka Hey, VeLoco                                                           |                                               | Morning                        |
| 84                               | Lady Moon Dr & E<br>Harmony Rd                 | Brinkman Construction                                                                                 |                                               | Morning                        |
| 85                               | 3027 E Harmony Rd                              | Glacier Creek Dental, Konstruct Brewing                                                               |                                               | Afternoon                      |
| 86                               | E Harmony Rd & S<br>Timberline Rd              | Allison Jung Family Dentistry, HOTWORX<br>Fort Collins                                                |                                               | Morning                        |
| 87                               | E Harmony Rd & Snow<br>Mesa Dr                 | UCHealth                                                                                              |                                               | Morning                        |
| 88                               | Transfort South Transit<br>Center              | Transfort, North Front Range Metropolitan<br>Planning Organization (NFRMPO)                           |                                               | Morning                        |
| 89                               | College Ave & Fossil Creek<br>Pkwy             | Rank Rise Marketing                                                                                   |                                               | Morning                        |
| *GF = Gluten-free, *V=Vegetarian |                                                |                                                                                                       |                                               |                                |