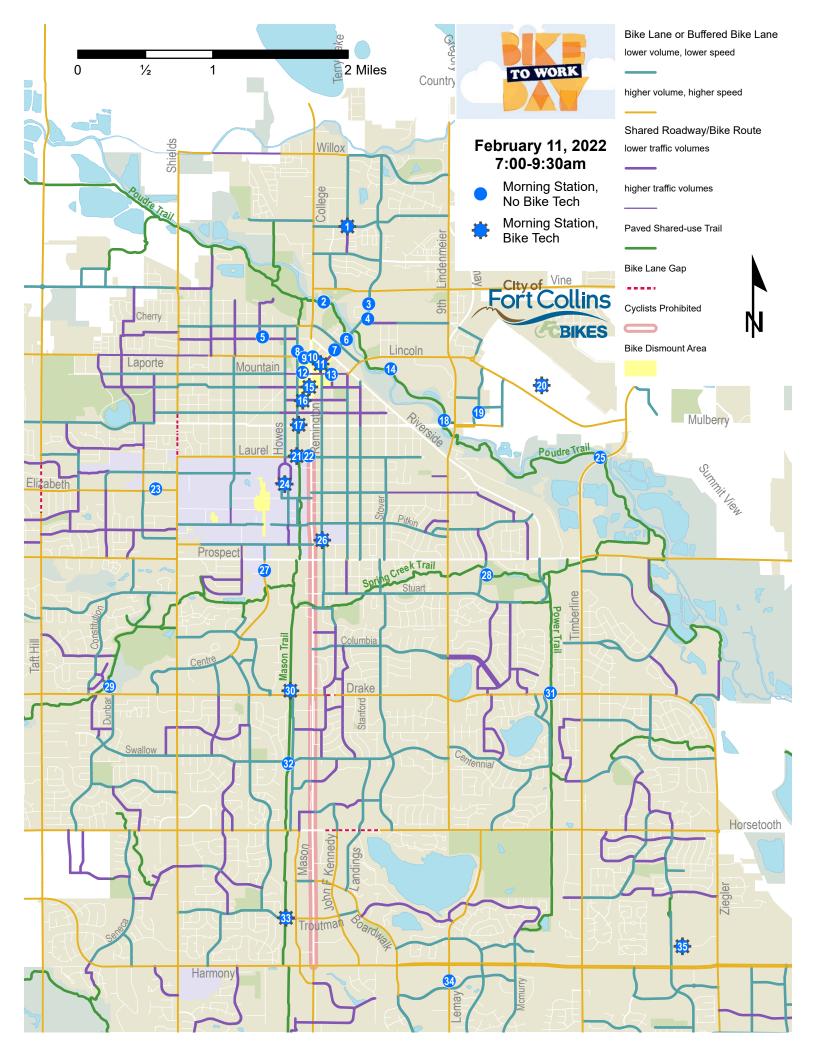

| ID | Location                                                       | Sponsors                                                                                                                                                             | BikeTech                     |
|----|----------------------------------------------------------------|----------------------------------------------------------------------------------------------------------------------------------------------------------------------|------------------------------|
| 1  | Conifer St and Blue Spruce Dr                                  | Health District of Northern Larimer County, Homeward Alliance,<br>Murphy Center                                                                                      | Homeward Alliance            |
| 2  | Poudre Trail at Poudre Whitewater Park                         | City of Fort Collins-Natural Areas                                                                                                                                   | None                         |
| 3  | 460 Linden Center Dr                                           | Catholic Charities serving Larimer County                                                                                                                            | None                         |
| 4  | 500 Linden St                                                  | New Belgium Brewing Company                                                                                                                                          | None                         |
| 5  | 428 Maple St                                                   | RC Auto Detail & Carpet Cleaning, Kennedy Automotive, RE/MAX                                                                                                         | None                         |
| 6  | 420 Linden St                                                  | Encompass Technologies                                                                                                                                               | None                         |
| 7  | 351 Linden St                                                  | Professional Engineering Consultants                                                                                                                                 | None                         |
| 8  | Laporte Ave and N Mason St, NE corner                          | FoCo DoCo, Scrumpy's Cider                                                                                                                                           | None                         |
| 9  | Alleyway and Laporte Ave, between N College Ave and N Mason St | Canidium                                                                                                                                                             | None                         |
| 10 | N College Ave and Walnut St, SE corner                         | Starbucks Northern Hotel                                                                                                                                             | None                         |
| 11 | 236 Walnut St                                                  | Happy Lucky's Teahouse, Akinz, Nuance Chocolate, Old Firehouse<br>Books                                                                                              | Fort Collins Bike Co-op      |
| 12 | 144 W Mountain Ave                                             | Snooze an AM Eatery                                                                                                                                                  | None                         |
| 13 | E Mountain Ave and Mathews St                                  | Elevations Credit Union, The Kickstand                                                                                                                               | None                         |
| 14 | Poudre Trail at 221 E Lincoln Ave                              | In-Situ                                                                                                                                                              | None                         |
| 15 | Oak Street Plaza                                               | City of Fort Collins-Utilities, Great Western Bank, Jay's Bistro, Mugs<br>Coffee Lounge, Bike Fort Collins, Hadfield Stieben Doutt                                   | Fort Collins Bike Co-op      |
| 16 | 111 W Olive St                                                 | Brave New Wheel                                                                                                                                                      | Brave New Wheel              |
| 17 | S Mason St and W Mulberry St, NE corner                        | Recycled Cycles                                                                                                                                                      | Recycled Cycles              |
| 18 | Poudre Trail north of E Mulberry St                            | CertaPro Painters of Northern Colorado, Guiry's Inc.                                                                                                                 | None                         |
| 19 | 432 12th St                                                    | Beantrees Coffee                                                                                                                                                     | None                         |
| 20 | Racquette Dr and Heath Prkwy                                   | Horse and Dragon Brewing Co., Go West T-Shirt Co., Neuworks Mechanical, Tolmar, SpeedPro Imaging                                                                     | Beer & Bike Tours            |
| 21 | 202 W Laurel St                                                | Trek Bikes North Fort Collins                                                                                                                                        | Trek Bike North Fort Collins |
| 22 | 120 W Laurel St                                                | RamaMama                                                                                                                                                             | None                         |
| 23 | 1228 W Elizabeth St                                            | Funktional                                                                                                                                                           | None                         |
| 24 | The Oval at CSU, south end                                     | Colorado State University, Republic Services, Morning Fresh Dairy,<br>Lazy Dane Coffee, Milo's Tea, Silver Grill, Lamar's Donuts, Fort<br>Collins Cycling Club, SPIN | The Spoke                    |
| 25 | Poudre Trail at S Timberline Rd                                | Human Bean                                                                                                                                                           | None                         |
| 26 | E Lake St and Remington St                                     | City of Fort Collins-FC Moves, SPIN, Hoka Hey Kitchens                                                                                                               | Hovorka Bikes                |
|    | Centre Ave at W Prospect Rd underpass                          | Tolmar, Hilton Fort Collins, Canvas Credit Union                                                                                                                     | None                         |
|    | Spring Creek Trail at Welch St                                 | Ascent Studio, Bean Cycle                                                                                                                                            | None                         |
|    | Spring Creek Trail at Dunbar Ave and W Drake Rd                | Goldetsky Real Estate                                                                                                                                                | None                         |
|    | Mason Trail at W Drake Rd                                      | Panhandler's Pizza, REI Fort Collins                                                                                                                                 | REI Fort Collins             |
|    | Power Trail and E Drake Rd                                     | School of Rock                                                                                                                                                       | None                         |
|    | Mason Trail at W Swallow Rd                                    | First Watch Restaurants                                                                                                                                              | None                         |
|    | Mason Trail at Troutman Pkwy underpass                         | Recycled Cycles                                                                                                                                                      | Recycled Cycles              |
|    | 1112 Oakridge Dr and S Lemay Ave                               | First Watch Restaurants                                                                                                                                              | None                         |
| 35 | Approx. 2720 Council Tree Ave #166                             | Merrill Lynch, Fort Collins Bike Co-op                                                                                                                               | Fort Collins Bike Co-op      |