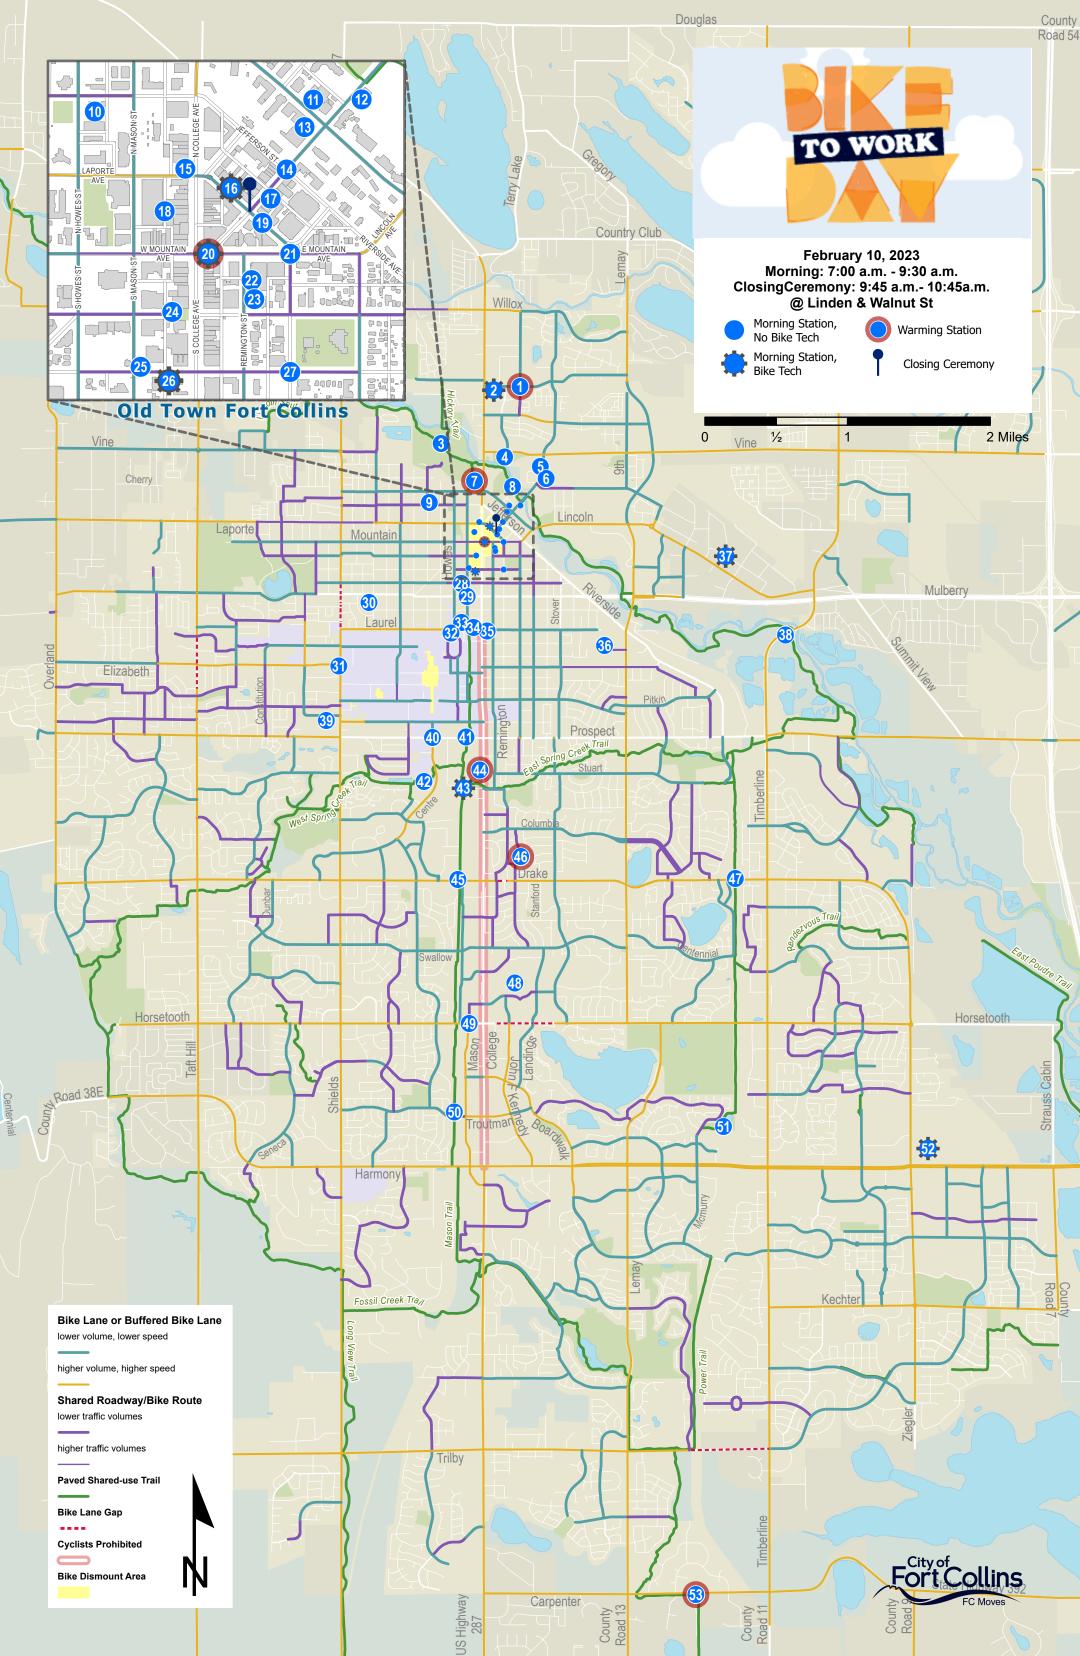

| ID | Location                                    | Sponsors                                                                                                                                                                                        |                            | Warming<br>Station | Dietary<br>Options |
|----|---------------------------------------------|-------------------------------------------------------------------------------------------------------------------------------------------------------------------------------------------------|----------------------------|--------------------|--------------------|
|    | Linden and Walnut St                        | NA- Closing Ceremony                                                                                                                                                                            | None                       | N                  | - Cptions          |
|    | Blue Spruce Dr and Conifer St               | 9 7                                                                                                                                                                                             | None                       | Y                  |                    |
| 2  | 1200 N College Ave                          | JAX Outdoor Gear                                                                                                                                                                                | JAX                        | N                  |                    |
|    | Poudre Trail at Lee Martinez Park           |                                                                                                                                                                                                 |                            | N                  |                    |
|    | White Water Park                            | Poudre Pet & Feed Supply, Summit Dog Rescue                                                                                                                                                     |                            | N                  |                    |
| 5  | 460 Linden Center Dr                        | ŭ ,                                                                                                                                                                                             | None                       | N                  |                    |
|    |                                             |                                                                                                                                                                                                 |                            | N                  |                    |
|    |                                             | · · · · · · · · · · · · · · · · · · ·                                                                                                                                                           | None                       | Υ                  |                    |
|    |                                             |                                                                                                                                                                                                 | None                       | N                  |                    |
|    | 428 Maple St                                |                                                                                                                                                                                                 | None                       | N                  |                    |
|    |                                             | ·                                                                                                                                                                                               | None                       | N                  |                    |
| 1  | 316 Willow St                               | ,                                                                                                                                                                                               |                            | N                  |                    |
|    | 420 Linden Street                           | · · · ·                                                                                                                                                                                         |                            | N                  |                    |
|    | 359 Linden St                               | <u> </u>                                                                                                                                                                                        |                            | N                  |                    |
|    | Linden St and Jefferson St                  |                                                                                                                                                                                                 |                            | N                  |                    |
|    | College and Laporte 236 Walnut St           | Happy Lucky's Teahouse, Akinz, Nuance Chocolate, Salus Bath and                                                                                                                                 | No<br>Bike Co-op           | N<br>N             | Vegan              |
| 7  | 222 Linden St                               | Body, Fort Collins Bike Coop<br>Hydrate IV Bar                                                                                                                                                  | None                       | N                  |                    |
|    | In alley South of Opera Building behind 123 |                                                                                                                                                                                                 | None                       | N                  |                    |
|    | S College Ave Linden St and Walnut St       |                                                                                                                                                                                                 |                            | N                  |                    |
|    |                                             | Mountain Distillers                                                                                                                                                                             |                            |                    |                    |
|    | Mountain Ave and Old Town Square            | Restoration Volunteers, Coalition for the Poudre River Watershed                                                                                                                                | Hovorka<br>Bikes           | Υ                  |                    |
|    |                                             | Elevations Credit Union, F45                                                                                                                                                                    | None                       | N                  |                    |
| 22 | 102 Remington St                            | Poudre Fire Authority                                                                                                                                                                           | None                       | N                  |                    |
| 23 | 142 Remington St                            | The Gearage                                                                                                                                                                                     | The Gearage                | N                  |                    |
| 24 | Oak Street Plaza                            |                                                                                                                                                                                                 | None                       | N                  |                    |
| 25 | NE corner of Olive and Mason                |                                                                                                                                                                                                 | None                       | N                  |                    |
|    | 111 W Olive St                              | Brave New Wheel                                                                                                                                                                                 | Brave New<br>Wheel         | N                  |                    |
| 27 | Olive St and Mathews St                     |                                                                                                                                                                                                 |                            | N                  |                    |
| 28 |                                             |                                                                                                                                                                                                 | None                       | N                  |                    |
|    | Mason St and Mulberry St                    |                                                                                                                                                                                                 |                            | N                  |                    |
|    | 501 S Washington                            |                                                                                                                                                                                                 | None                       | N                  |                    |
| 31 |                                             |                                                                                                                                                                                                 | None                       | N                  |                    |
| 32 | 701 Oval Dr                                 | Colorado State University, CSU Police, The Spoke, Spin, Milo's Tea, CSU Housing and Dining Services, Fort Collins Cycling Club, Republic Services, Morning Fresh Dairy, Silver Grill, Momo Lolo | The Spoke                  | N                  |                    |
| 33 | 202 W Laurel St                             | Trek Bikes Fort Collins North                                                                                                                                                                   | Trek Fort<br>Collins North | N                  |                    |
| 34 | 120 W Laurel St                             | RamaMama, The Atrium, Alley Cat                                                                                                                                                                 |                            | N                  | GF, V              |
|    | College Ave and E Laurel St                 | · · · · · · · · · · · · · · · · · · ·                                                                                                                                                           | None                       | N                  | J. , V             |
|    | Eastside Park Bike Trail/Pavilion           |                                                                                                                                                                                                 |                            | N                  |                    |
|    | Racquette Drive & Heath Parkway             | ,                                                                                                                                                                                               | Beer & Bike                | N                  |                    |
| 38 | Timberline Rd and Poudre Trail              | Zak George Landscaping                                                                                                                                                                          | None                       | N                  |                    |
| 39 | 1125 Bennett Rd                             |                                                                                                                                                                                                 |                            | N                  |                    |
|    | Prospect St and Centre Ave                  | Tolmar, Canvas Credit Union, Hilton Hotel, Go West T-Shirt Company                                                                                                                              |                            | N                  |                    |
|    | Mason Trail and Prospect Rd                 |                                                                                                                                                                                                 |                            | N                  |                    |
| 12 | Gardens on Spring Creek Trail               | Gardens on Spring Creek                                                                                                                                                                         | None                       | N                  |                    |
|    | Mason Trail and Spring Creek Trail          | Sunny Sky Pies, CSU Online, Human Bean                                                                                                                                                          | Drake Cycles               | N                  | GF, V              |
| 4  | 120 W Stuart St                             | Snack Attack! Specialty Sandwiches and Brews, The Fort Nutrition                                                                                                                                | None                       | Υ                  | GF, V, DF          |
| 5  | Drake and Mason Trail by Power Station      | Panhandler's Pizza, REI                                                                                                                                                                         | REI                        | N                  |                    |
|    | 312 Princeton Rd                            | O'Dea Elementary, Scotch Pines Starbucks, Sam's Club, Urban Air                                                                                                                                 | None                       | Υ                  | GF                 |
| 7  | Power Trail and Drake Rd                    | Larimer County Department of Health and Environment                                                                                                                                             | None                       | N                  |                    |
|    | 215 E Foothills Pkwy                        |                                                                                                                                                                                                 | None                       |                    |                    |
|    | Mason Trail and Horstooth Rd                | Trek Bikes Fort Collins South                                                                                                                                                                   |                            | N                  |                    |
| 50 | Mason Trail and Troutman Underpass          |                                                                                                                                                                                                 |                            | N                  |                    |
| 51 | Power trail at Golden Meadows Park          |                                                                                                                                                                                                 |                            | N                  |                    |
|    | 4380 Ziegler Rd                             |                                                                                                                                                                                                 |                            | N                  |                    |
|    |                                             |                                                                                                                                                                                                 |                            |                    |                    |
| 52 | Powerline Trail at Carpenter Rd and         | Redeemer Lutheran Church, Mama Perez Burritos                                                                                                                                                   | None                       | Υ                  |                    |