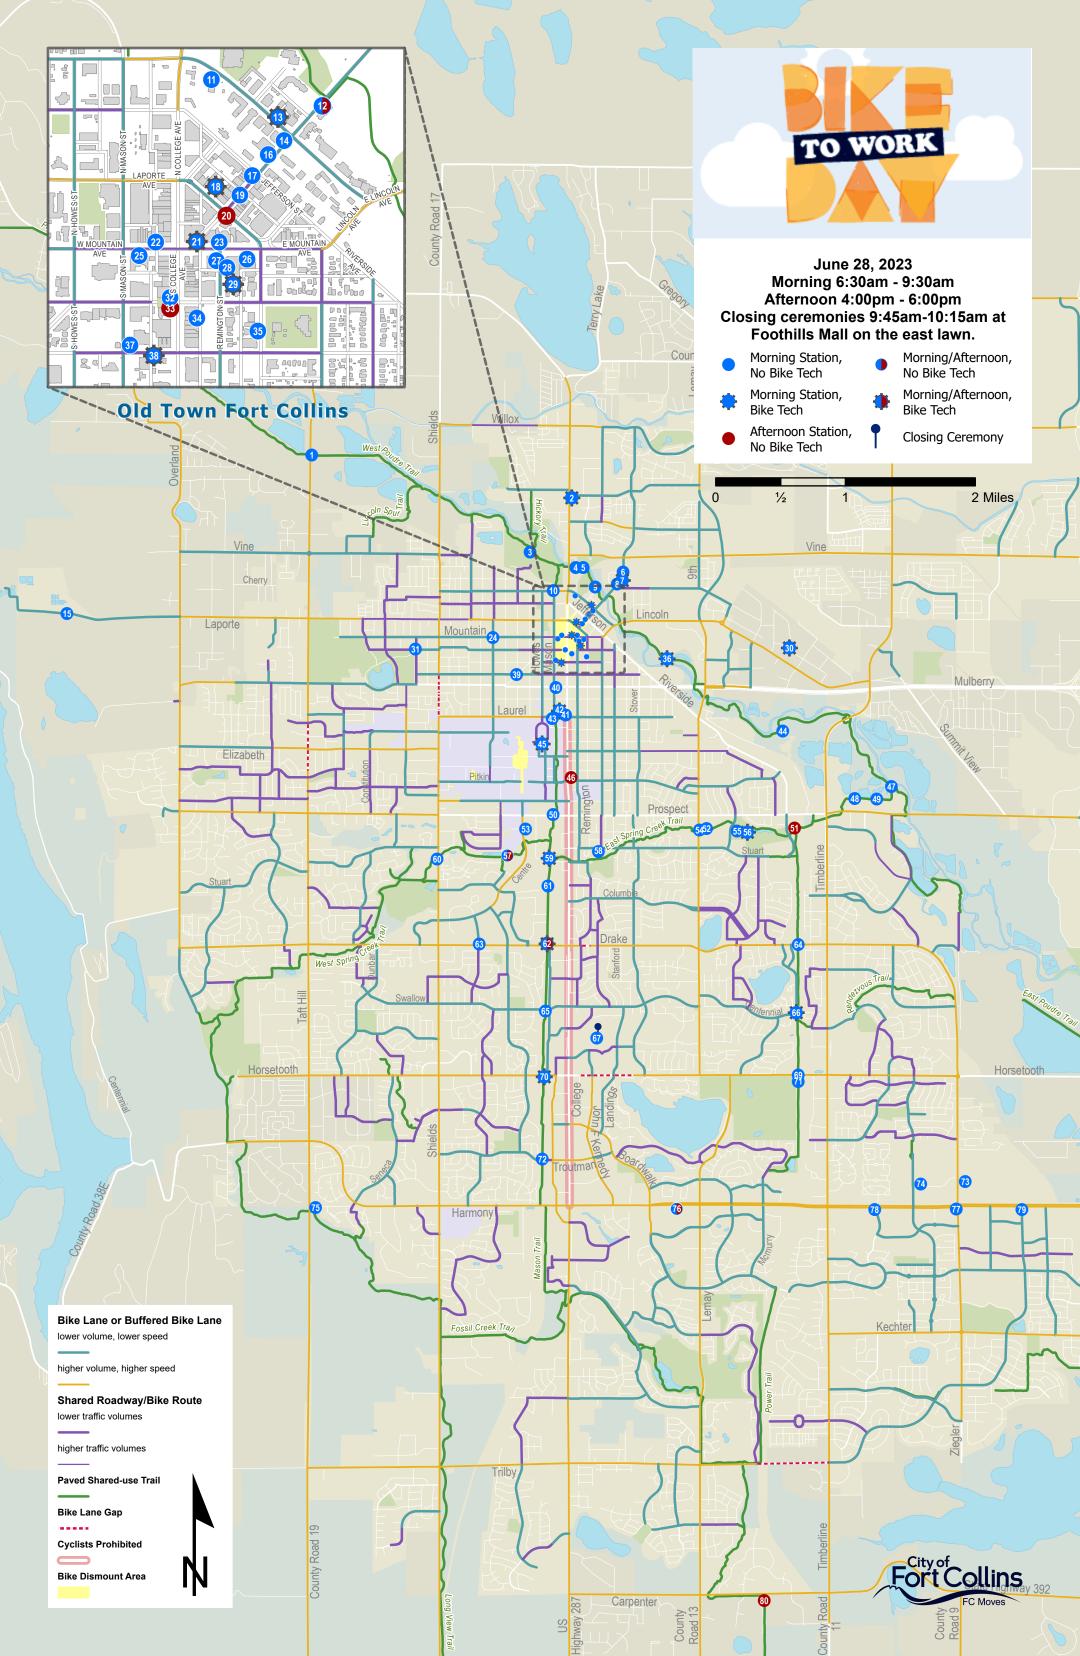

|                                                                                                                                                                                                                                              | Location                                                                                                                                                                                                                                                                                                                                                                                                                                                                                                                                                                                                                                                                                                                                                                                                                                                                                                                                                             | Sponsors                                                                                                                                                                                                                                                                                                                                                                                                                                                                                                                                                                                                                                                                                                                                                                                                                                                                                                                                                                                                                                                                                                                                                                                                                               | BikeTech                                | Dietary<br>Option |
|----------------------------------------------------------------------------------------------------------------------------------------------------------------------------------------------------------------------------------------------|----------------------------------------------------------------------------------------------------------------------------------------------------------------------------------------------------------------------------------------------------------------------------------------------------------------------------------------------------------------------------------------------------------------------------------------------------------------------------------------------------------------------------------------------------------------------------------------------------------------------------------------------------------------------------------------------------------------------------------------------------------------------------------------------------------------------------------------------------------------------------------------------------------------------------------------------------------------------|----------------------------------------------------------------------------------------------------------------------------------------------------------------------------------------------------------------------------------------------------------------------------------------------------------------------------------------------------------------------------------------------------------------------------------------------------------------------------------------------------------------------------------------------------------------------------------------------------------------------------------------------------------------------------------------------------------------------------------------------------------------------------------------------------------------------------------------------------------------------------------------------------------------------------------------------------------------------------------------------------------------------------------------------------------------------------------------------------------------------------------------------------------------------------------------------------------------------------------------|-----------------------------------------|-------------------|
| 1                                                                                                                                                                                                                                            | Poudre Trail and N Taft Hill Rd                                                                                                                                                                                                                                                                                                                                                                                                                                                                                                                                                                                                                                                                                                                                                                                                                                                                                                                                      | Martin Marietta                                                                                                                                                                                                                                                                                                                                                                                                                                                                                                                                                                                                                                                                                                                                                                                                                                                                                                                                                                                                                                                                                                                                                                                                                        | None                                    | - C B C           |
| <u>}</u><br>}                                                                                                                                                                                                                                | 1200 N College Ave Poudre Trail at Lee Martinez Park                                                                                                                                                                                                                                                                                                                                                                                                                                                                                                                                                                                                                                                                                                                                                                                                                                                                                                                 | JAX, Health District of Northern Larimer County City of Fort Collins Parks & Recreation                                                                                                                                                                                                                                                                                                                                                                                                                                                                                                                                                                                                                                                                                                                                                                                                                                                                                                                                                                                                                                                                                                                                                | Jax Outdoor Gear<br>None                |                   |
|                                                                                                                                                                                                                                              | Poudre Trail at Whitewater Park                                                                                                                                                                                                                                                                                                                                                                                                                                                                                                                                                                                                                                                                                                                                                                                                                                                                                                                                      | Poudre Pet & Feed Supply, Summit Dog Training                                                                                                                                                                                                                                                                                                                                                                                                                                                                                                                                                                                                                                                                                                                                                                                                                                                                                                                                                                                                                                                                                                                                                                                          | None                                    |                   |
| 5                                                                                                                                                                                                                                            | Poudre Trail at Whitewater Park 460 Linden Center Dr                                                                                                                                                                                                                                                                                                                                                                                                                                                                                                                                                                                                                                                                                                                                                                                                                                                                                                                 | Cache la Poudre River National Heritage Area Catholic Charities Serving Larimer County                                                                                                                                                                                                                                                                                                                                                                                                                                                                                                                                                                                                                                                                                                                                                                                                                                                                                                                                                                                                                                                                                                                                                 | None<br>None                            | Veg               |
| 7                                                                                                                                                                                                                                            | 500 Linden St                                                                                                                                                                                                                                                                                                                                                                                                                                                                                                                                                                                                                                                                                                                                                                                                                                                                                                                                                        | New Belgium                                                                                                                                                                                                                                                                                                                                                                                                                                                                                                                                                                                                                                                                                                                                                                                                                                                                                                                                                                                                                                                                                                                                                                                                                            | New Belgium                             | veg               |
| 3                                                                                                                                                                                                                                            | Linden at Poudre River Trail                                                                                                                                                                                                                                                                                                                                                                                                                                                                                                                                                                                                                                                                                                                                                                                                                                                                                                                                         | Goes Funeral Care                                                                                                                                                                                                                                                                                                                                                                                                                                                                                                                                                                                                                                                                                                                                                                                                                                                                                                                                                                                                                                                                                                                                                                                                                      | None                                    |                   |
| 9<br>10                                                                                                                                                                                                                                      | Poudre River Trail, N of Northside Aztlan Community Center 408 Mason Ct                                                                                                                                                                                                                                                                                                                                                                                                                                                                                                                                                                                                                                                                                                                                                                                                                                                                                              | Early Childhood Council of Larimer County Fort Collins Museum of Discovery, Diamond Doughnuts                                                                                                                                                                                                                                                                                                                                                                                                                                                                                                                                                                                                                                                                                                                                                                                                                                                                                                                                                                                                                                                                                                                                          | None<br>None                            |                   |
| 11                                                                                                                                                                                                                                           | 223 Willow St                                                                                                                                                                                                                                                                                                                                                                                                                                                                                                                                                                                                                                                                                                                                                                                                                                                                                                                                                        | Farnsworth Group Inc                                                                                                                                                                                                                                                                                                                                                                                                                                                                                                                                                                                                                                                                                                                                                                                                                                                                                                                                                                                                                                                                                                                                                                                                                   | None                                    |                   |
| 12                                                                                                                                                                                                                                           | 420 Linden St                                                                                                                                                                                                                                                                                                                                                                                                                                                                                                                                                                                                                                                                                                                                                                                                                                                                                                                                                        | Encompass Welvering Form Publish House, Experience Plus Biguele                                                                                                                                                                                                                                                                                                                                                                                                                                                                                                                                                                                                                                                                                                                                                                                                                                                                                                                                                                                                                                                                                                                                                                        | None                                    |                   |
| 13                                                                                                                                                                                                                                           | 316 Willow St                                                                                                                                                                                                                                                                                                                                                                                                                                                                                                                                                                                                                                                                                                                                                                                                                                                                                                                                                        | Wolverine Farm Publick House, Experience Plus Bicycle Tours, Recycled Cycles                                                                                                                                                                                                                                                                                                                                                                                                                                                                                                                                                                                                                                                                                                                                                                                                                                                                                                                                                                                                                                                                                                                                                           | Recycled Cycles                         |                   |
| 14                                                                                                                                                                                                                                           | 359 Linden St                                                                                                                                                                                                                                                                                                                                                                                                                                                                                                                                                                                                                                                                                                                                                                                                                                                                                                                                                        | Ginger & Baker, Sustainable Living Association                                                                                                                                                                                                                                                                                                                                                                                                                                                                                                                                                                                                                                                                                                                                                                                                                                                                                                                                                                                                                                                                                                                                                                                         | None                                    |                   |
| 15<br>16                                                                                                                                                                                                                                     | 3915 Laporte Ave<br>351 Linden St                                                                                                                                                                                                                                                                                                                                                                                                                                                                                                                                                                                                                                                                                                                                                                                                                                                                                                                                    | CSU Atmospheric Science Department Professional Engineering Consultants                                                                                                                                                                                                                                                                                                                                                                                                                                                                                                                                                                                                                                                                                                                                                                                                                                                                                                                                                                                                                                                                                                                                                                | None<br>None                            |                   |
| 17                                                                                                                                                                                                                                           | Jefferson St & Linden Ave                                                                                                                                                                                                                                                                                                                                                                                                                                                                                                                                                                                                                                                                                                                                                                                                                                                                                                                                            | Dutch Bros NoCo                                                                                                                                                                                                                                                                                                                                                                                                                                                                                                                                                                                                                                                                                                                                                                                                                                                                                                                                                                                                                                                                                                                                                                                                                        | None                                    |                   |
| 18                                                                                                                                                                                                                                           | 236 Walnut St                                                                                                                                                                                                                                                                                                                                                                                                                                                                                                                                                                                                                                                                                                                                                                                                                                                                                                                                                        | Happy Lucky's Teahouse, Akinz, Salus Bath & Body, Nuance                                                                                                                                                                                                                                                                                                                                                                                                                                                                                                                                                                                                                                                                                                                                                                                                                                                                                                                                                                                                                                                                                                                                                                               | Bike Co-op                              |                   |
| 19                                                                                                                                                                                                                                           | 222 Linden St                                                                                                                                                                                                                                                                                                                                                                                                                                                                                                                                                                                                                                                                                                                                                                                                                                                                                                                                                        | Chocolate, BoCo Bar<br>Hydrate IV Bar, Wander Coffee                                                                                                                                                                                                                                                                                                                                                                                                                                                                                                                                                                                                                                                                                                                                                                                                                                                                                                                                                                                                                                                                                                                                                                                   | None                                    |                   |
| 20                                                                                                                                                                                                                                           | Old Town Square & Walnut St                                                                                                                                                                                                                                                                                                                                                                                                                                                                                                                                                                                                                                                                                                                                                                                                                                                                                                                                          | Tandem Real Estate, Luminate Home Loans                                                                                                                                                                                                                                                                                                                                                                                                                                                                                                                                                                                                                                                                                                                                                                                                                                                                                                                                                                                                                                                                                                                                                                                                | None                                    |                   |
| 21                                                                                                                                                                                                                                           | Mountain Ave entrance to Old Town Square                                                                                                                                                                                                                                                                                                                                                                                                                                                                                                                                                                                                                                                                                                                                                                                                                                                                                                                             | FC Moves, Hovorka Bikes, Wildlands Restoration Volunteers,<br>Coalition for the Poudre River Watershed, City of Fort Collins<br>CPIO                                                                                                                                                                                                                                                                                                                                                                                                                                                                                                                                                                                                                                                                                                                                                                                                                                                                                                                                                                                                                                                                                                   | Hovorka Bikes                           |                   |
| 22                                                                                                                                                                                                                                           | In alley S of Opera Building behind 123 S College Ave                                                                                                                                                                                                                                                                                                                                                                                                                                                                                                                                                                                                                                                                                                                                                                                                                                                                                                                | Canidium                                                                                                                                                                                                                                                                                                                                                                                                                                                                                                                                                                                                                                                                                                                                                                                                                                                                                                                                                                                                                                                                                                                                                                                                                               | None                                    |                   |
| 23                                                                                                                                                                                                                                           | Mountain Ave N of Remington Ave                                                                                                                                                                                                                                                                                                                                                                                                                                                                                                                                                                                                                                                                                                                                                                                                                                                                                                                                      | CooperSmith's Pub & Brewing                                                                                                                                                                                                                                                                                                                                                                                                                                                                                                                                                                                                                                                                                                                                                                                                                                                                                                                                                                                                                                                                                                                                                                                                            | None                                    |                   |
| 24<br>25                                                                                                                                                                                                                                     | W Mountain Ave & Loomis St<br>151 W Mountain Ave                                                                                                                                                                                                                                                                                                                                                                                                                                                                                                                                                                                                                                                                                                                                                                                                                                                                                                                     | Waypoint Real Estate OtterShop, Snooze                                                                                                                                                                                                                                                                                                                                                                                                                                                                                                                                                                                                                                                                                                                                                                                                                                                                                                                                                                                                                                                                                                                                                                                                 | None<br>None                            |                   |
| 26                                                                                                                                                                                                                                           | NE corner of E Mountain Ave & Mathews St                                                                                                                                                                                                                                                                                                                                                                                                                                                                                                                                                                                                                                                                                                                                                                                                                                                                                                                             | Elevations Credit Union, F45                                                                                                                                                                                                                                                                                                                                                                                                                                                                                                                                                                                                                                                                                                                                                                                                                                                                                                                                                                                                                                                                                                                                                                                                           | None                                    |                   |
| 27                                                                                                                                                                                                                                           | 145 E Mountain Ave                                                                                                                                                                                                                                                                                                                                                                                                                                                                                                                                                                                                                                                                                                                                                                                                                                                                                                                                                   | Thermo Fisher Scientific, Barnett Mortgage, Country Financial                                                                                                                                                                                                                                                                                                                                                                                                                                                                                                                                                                                                                                                                                                                                                                                                                                                                                                                                                                                                                                                                                                                                                                          | None                                    |                   |
| 28                                                                                                                                                                                                                                           | 102 Remingston St                                                                                                                                                                                                                                                                                                                                                                                                                                                                                                                                                                                                                                                                                                                                                                                                                                                                                                                                                    | Poudre Fire Authority, Jackie's Java                                                                                                                                                                                                                                                                                                                                                                                                                                                                                                                                                                                                                                                                                                                                                                                                                                                                                                                                                                                                                                                                                                                                                                                                   | None                                    |                   |
| 29                                                                                                                                                                                                                                           | 142 Remingston St                                                                                                                                                                                                                                                                                                                                                                                                                                                                                                                                                                                                                                                                                                                                                                                                                                                                                                                                                    | Gearage                                                                                                                                                                                                                                                                                                                                                                                                                                                                                                                                                                                                                                                                                                                                                                                                                                                                                                                                                                                                                                                                                                                                                                                                                                | Gearage                                 |                   |
| 30                                                                                                                                                                                                                                           | Racquette Dr & Heath Pkwy                                                                                                                                                                                                                                                                                                                                                                                                                                                                                                                                                                                                                                                                                                                                                                                                                                                                                                                                            | Horse & Dragon Brewing, Neuworks Mechanical, Tolmar, Beer & Bike Tours, SpeedPro Imaging & Co-Host 5: Go-West                                                                                                                                                                                                                                                                                                                                                                                                                                                                                                                                                                                                                                                                                                                                                                                                                                                                                                                                                                                                                                                                                                                          | Beer & Bike Tours                       |                   |
| 31                                                                                                                                                                                                                                           | City Park at W Oak St and Jackson Ave                                                                                                                                                                                                                                                                                                                                                                                                                                                                                                                                                                                                                                                                                                                                                                                                                                                                                                                                | Human Bean, Blendings Winery                                                                                                                                                                                                                                                                                                                                                                                                                                                                                                                                                                                                                                                                                                                                                                                                                                                                                                                                                                                                                                                                                                                                                                                                           | None                                    |                   |
| 32                                                                                                                                                                                                                                           | Oak Street Plaza                                                                                                                                                                                                                                                                                                                                                                                                                                                                                                                                                                                                                                                                                                                                                                                                                                                                                                                                                     | City of Fort Collins Utilities, The Rio, Signarama, Hadfield<br>Stieben Doutt LLC.,, Bike Fort Collins, Captrust, Sage + Oak<br>Massage, Shelley Schaffer Fine Art Photography                                                                                                                                                                                                                                                                                                                                                                                                                                                                                                                                                                                                                                                                                                                                                                                                                                                                                                                                                                                                                                                         | None                                    |                   |
| 33                                                                                                                                                                                                                                           | Oak Street Plaza                                                                                                                                                                                                                                                                                                                                                                                                                                                                                                                                                                                                                                                                                                                                                                                                                                                                                                                                                     | Economic Health Office, City of Fort Collins                                                                                                                                                                                                                                                                                                                                                                                                                                                                                                                                                                                                                                                                                                                                                                                                                                                                                                                                                                                                                                                                                                                                                                                           | None                                    |                   |
| 34                                                                                                                                                                                                                                           | 208 S College                                                                                                                                                                                                                                                                                                                                                                                                                                                                                                                                                                                                                                                                                                                                                                                                                                                                                                                                                        | Adapt Sports Therapy, Grit Fort Collins                                                                                                                                                                                                                                                                                                                                                                                                                                                                                                                                                                                                                                                                                                                                                                                                                                                                                                                                                                                                                                                                                                                                                                                                | None                                    |                   |
| 35                                                                                                                                                                                                                                           | 215 Matthews St                                                                                                                                                                                                                                                                                                                                                                                                                                                                                                                                                                                                                                                                                                                                                                                                                                                                                                                                                      | Cline Williams Wright Johnson & Oldfather, LLP Woodward, FOCO Donut Co, Snowbank Brewing Co., In-                                                                                                                                                                                                                                                                                                                                                                                                                                                                                                                                                                                                                                                                                                                                                                                                                                                                                                                                                                                                                                                                                                                                      | None                                    |                   |
| 36                                                                                                                                                                                                                                           | Poudre Trail & Homestead Natural Area                                                                                                                                                                                                                                                                                                                                                                                                                                                                                                                                                                                                                                                                                                                                                                                                                                                                                                                                | Situ, Inc. , Lima Coffee Roasters                                                                                                                                                                                                                                                                                                                                                                                                                                                                                                                                                                                                                                                                                                                                                                                                                                                                                                                                                                                                                                                                                                                                                                                                      | Precision E-Bikes                       |                   |
| 37                                                                                                                                                                                                                                           | 130 W Olive St                                                                                                                                                                                                                                                                                                                                                                                                                                                                                                                                                                                                                                                                                                                                                                                                                                                                                                                                                       | Fit5 Studio, The Bread Chic                                                                                                                                                                                                                                                                                                                                                                                                                                                                                                                                                                                                                                                                                                                                                                                                                                                                                                                                                                                                                                                                                                                                                                                                            | None<br>Praya New Wheel                 |                   |
| 38<br>39                                                                                                                                                                                                                                     | 111 W Olive St<br>Canyon Ave & W Magnolia St                                                                                                                                                                                                                                                                                                                                                                                                                                                                                                                                                                                                                                                                                                                                                                                                                                                                                                                         | Brave New Wheel VFLA Architecture & Ripley Design, NFRMPO                                                                                                                                                                                                                                                                                                                                                                                                                                                                                                                                                                                                                                                                                                                                                                                                                                                                                                                                                                                                                                                                                                                                                                              | Brave New Wheel None                    |                   |
| 40                                                                                                                                                                                                                                           | Mulberry St & S Mason St                                                                                                                                                                                                                                                                                                                                                                                                                                                                                                                                                                                                                                                                                                                                                                                                                                                                                                                                             | First Presbyterian Church                                                                                                                                                                                                                                                                                                                                                                                                                                                                                                                                                                                                                                                                                                                                                                                                                                                                                                                                                                                                                                                                                                                                                                                                              | None                                    |                   |
| 41<br>42                                                                                                                                                                                                                                     | College St & Laurel St<br>120 W Laurel St                                                                                                                                                                                                                                                                                                                                                                                                                                                                                                                                                                                                                                                                                                                                                                                                                                                                                                                            | Starbucks RamaMama, Trek Bicycle                                                                                                                                                                                                                                                                                                                                                                                                                                                                                                                                                                                                                                                                                                                                                                                                                                                                                                                                                                                                                                                                                                                                                                                                       | None<br>Trek Bicycles                   | Veg, G            |
| 43                                                                                                                                                                                                                                           | Laurel St & Mason St                                                                                                                                                                                                                                                                                                                                                                                                                                                                                                                                                                                                                                                                                                                                                                                                                                                                                                                                                 | Clark & Enerson, Saunders                                                                                                                                                                                                                                                                                                                                                                                                                                                                                                                                                                                                                                                                                                                                                                                                                                                                                                                                                                                                                                                                                                                                                                                                              | None                                    | veg, G            |
| 44                                                                                                                                                                                                                                           | East Poudre Trail by Hoffman Mill Rd                                                                                                                                                                                                                                                                                                                                                                                                                                                                                                                                                                                                                                                                                                                                                                                                                                                                                                                                 | City of Fort Collins Natural Areas                                                                                                                                                                                                                                                                                                                                                                                                                                                                                                                                                                                                                                                                                                                                                                                                                                                                                                                                                                                                                                                                                                                                                                                                     | None                                    |                   |
| <b>4</b> 5                                                                                                                                                                                                                                   | CSU Oval                                                                                                                                                                                                                                                                                                                                                                                                                                                                                                                                                                                                                                                                                                                                                                                                                                                                                                                                                             | CSU Parking and Transportation, Milo's Tea, Morning Fresh Dairy, Fort Collins Cycling Club, Edge Optics, CSU Police Department, CSU Housing and Dining Services, CSU Central Receiving-Surplus, Lamars Donuts-Drake, Lamars Donuts-Boardwalk, Spin, Republic Services, Momo Lolo, Silver Grill                                                                                                                                                                                                                                                                                                                                                                                                                                                                                                                                                                                                                                                                                                                                                                                                                                                                                                                                         | The Spoke                               |                   |
| 16                                                                                                                                                                                                                                           |                                                                                                                                                                                                                                                                                                                                                                                                                                                                                                                                                                                                                                                                                                                                                                                                                                                                                                                                                                      |                                                                                                                                                                                                                                                                                                                                                                                                                                                                                                                                                                                                                                                                                                                                                                                                                                                                                                                                                                                                                                                                                                                                                                                                                                        |                                         |                   |
| +0                                                                                                                                                                                                                                           | S College Ave, N of Pitkin                                                                                                                                                                                                                                                                                                                                                                                                                                                                                                                                                                                                                                                                                                                                                                                                                                                                                                                                           | Office of US Congressman Joe Neguse                                                                                                                                                                                                                                                                                                                                                                                                                                                                                                                                                                                                                                                                                                                                                                                                                                                                                                                                                                                                                                                                                                                                                                                                    | None                                    |                   |
| <b>47</b>                                                                                                                                                                                                                                    | Poudre Trail, SE of Cattail Chorus Nat. Area                                                                                                                                                                                                                                                                                                                                                                                                                                                                                                                                                                                                                                                                                                                                                                                                                                                                                                                         | 8th Judicial District Probation                                                                                                                                                                                                                                                                                                                                                                                                                                                                                                                                                                                                                                                                                                                                                                                                                                                                                                                                                                                                                                                                                                                                                                                                        | None                                    |                   |
| 47<br>48                                                                                                                                                                                                                                     | Poudre Trail, SE of Cattail Chorus Nat. Area<br>Spring Creek Trail behind 2330 E Prospect Rd                                                                                                                                                                                                                                                                                                                                                                                                                                                                                                                                                                                                                                                                                                                                                                                                                                                                         | 8th Judicial District Probation  Mountain View Community Church                                                                                                                                                                                                                                                                                                                                                                                                                                                                                                                                                                                                                                                                                                                                                                                                                                                                                                                                                                                                                                                                                                                                                                        | None<br>None                            |                   |
| 47<br>48<br>49                                                                                                                                                                                                                               | Poudre Trail, SE of Cattail Chorus Nat. Area Spring Creek Trail behind 2330 E Prospect Rd Spring Creek Trail SW of Poudre Trail Intersection                                                                                                                                                                                                                                                                                                                                                                                                                                                                                                                                                                                                                                                                                                                                                                                                                         | 8th Judicial District Probation  Mountain View Community Church  Dohn Construction, Orthopaedic & Spine Center of the  Rockies (OCR), Connecting Signs                                                                                                                                                                                                                                                                                                                                                                                                                                                                                                                                                                                                                                                                                                                                                                                                                                                                                                                                                                                                                                                                                 | None<br>None                            |                   |
| 47<br>48<br>49<br>50                                                                                                                                                                                                                         | Poudre Trail, SE of Cattail Chorus Nat. Area Spring Creek Trail behind 2330 E Prospect Rd Spring Creek Trail SW of Poudre Trail Intersection Mason Trail & Prospect Rd                                                                                                                                                                                                                                                                                                                                                                                                                                                                                                                                                                                                                                                                                                                                                                                               | 8th Judicial District Probation  Mountain View Community Church  Dohn Construction, Orthopaedic & Spine Center of the  Rockies (OCR), Connecting Signs  Ent Credit Union                                                                                                                                                                                                                                                                                                                                                                                                                                                                                                                                                                                                                                                                                                                                                                                                                                                                                                                                                                                                                                                               | None<br>None<br>None                    |                   |
| 17<br>18<br>19<br>50<br>51<br>52                                                                                                                                                                                                             | Poudre Trail, SE of Cattail Chorus Nat. Area Spring Creek Trail behind 2330 E Prospect Rd Spring Creek Trail SW of Poudre Trail Intersection Mason Trail & Prospect Rd Power Trail & Spring Creek Trail East Spring Creek Trail, W of Lemay                                                                                                                                                                                                                                                                                                                                                                                                                                                                                                                                                                                                                                                                                                                          | 8th Judicial District Probation  Mountain View Community Church  Dohn Construction, Orthopaedic & Spine Center of the Rockies (OCR), Connecting Signs  Ent Credit Union  Larimer County  UCHealth                                                                                                                                                                                                                                                                                                                                                                                                                                                                                                                                                                                                                                                                                                                                                                                                                                                                                                                                                                                                                                      | None<br>None                            |                   |
| 46<br>47<br>48<br>49<br>50<br>51<br>52                                                                                                                                                                                                       | Poudre Trail, SE of Cattail Chorus Nat. Area Spring Creek Trail behind 2330 E Prospect Rd Spring Creek Trail SW of Poudre Trail Intersection Mason Trail & Prospect Rd Power Trail & Spring Creek Trail East Spring Creek Trail, W of Lemay Bridge on Centre Ave & Bay Dr                                                                                                                                                                                                                                                                                                                                                                                                                                                                                                                                                                                                                                                                                            | 8th Judicial District Probation  Mountain View Community Church  Dohn Construction, Orthopaedic & Spine Center of the Rockies (OCR), Connecting Signs  Ent Credit Union  Larimer County  UCHealth  Tolmar, Hilton, Canvas Credit Union                                                                                                                                                                                                                                                                                                                                                                                                                                                                                                                                                                                                                                                                                                                                                                                                                                                                                                                                                                                                 | None None None None None None None None |                   |
| 47<br>48<br>49<br>50<br>51<br>52<br>53                                                                                                                                                                                                       | Poudre Trail, SE of Cattail Chorus Nat. Area Spring Creek Trail behind 2330 E Prospect Rd Spring Creek Trail SW of Poudre Trail Intersection Mason Trail & Prospect Rd Power Trail & Spring Creek Trail East Spring Creek Trail, W of Lemay                                                                                                                                                                                                                                                                                                                                                                                                                                                                                                                                                                                                                                                                                                                          | 8th Judicial District Probation  Mountain View Community Church  Dohn Construction, Orthopaedic & Spine Center of the Rockies (OCR), Connecting Signs  Ent Credit Union  Larimer County  UCHealth  Tolmar, Hilton, Canvas Credit Union  JBA Wealth Management Group                                                                                                                                                                                                                                                                                                                                                                                                                                                                                                                                                                                                                                                                                                                                                                                                                                                                                                                                                                    | None None None None None None           |                   |
| 47<br>48<br>49<br>50<br>51<br>52<br>53<br>54<br>55                                                                                                                                                                                           | Poudre Trail, SE of Cattail Chorus Nat. Area Spring Creek Trail behind 2330 E Prospect Rd Spring Creek Trail SW of Poudre Trail Intersection Mason Trail & Prospect Rd Power Trail & Spring Creek Trail East Spring Creek Trail, W of Lemay Bridge on Centre Ave & Bay Dr East Spring Creek Trail, E of Lemay                                                                                                                                                                                                                                                                                                                                                                                                                                                                                                                                                                                                                                                        | 8th Judicial District Probation  Mountain View Community Church  Dohn Construction, Orthopaedic & Spine Center of the Rockies (OCR), Connecting Signs  Ent Credit Union  Larimer County  UCHealth  Tolmar, Hilton, Canvas Credit Union  JBA Wealth Management Group  Rocky Mountain Physical Therapy  FC Moves, Queer+ Bikes, Equity Office, FoCo DoCo                                                                                                                                                                                                                                                                                                                                                                                                                                                                                                                                                                                                                                                                                                                                                                                                                                                                                 | None None None None None None None None |                   |
| 17<br>148<br>149<br>150<br>151<br>152<br>153<br>154<br>155<br>156                                                                                                                                                                            | Poudre Trail, SE of Cattail Chorus Nat. Area Spring Creek Trail behind 2330 E Prospect Rd Spring Creek Trail SW of Poudre Trail Intersection Mason Trail & Prospect Rd Power Trail & Spring Creek Trail East Spring Creek Trail, W of Lemay Bridge on Centre Ave & Bay Dr East Spring Creek Trail, E of Lemay Edora Park, E of Welch St                                                                                                                                                                                                                                                                                                                                                                                                                                                                                                                                                                                                                              | 8th Judicial District Probation Mountain View Community Church Dohn Construction, Orthopaedic & Spine Center of the Rockies (OCR), Connecting Signs Ent Credit Union Larimer County UCHealth Tolmar, Hilton, Canvas Credit Union JBA Wealth Management Group Rocky Mountain Physical Therapy FC Moves, Queer+ Bikes, Equity Office, FoCo DoCo Fort Collins Running Club, Ascent Studio Climbing & Fitness,                                                                                                                                                                                                                                                                                                                                                                                                                                                                                                                                                                                                                                                                                                                                                                                                                             | None None None None None None None None | Veg               |
| 47<br>48<br>49<br>50<br>51<br>52<br>53<br>54<br>55<br>56                                                                                                                                                                                     | Poudre Trail, SE of Cattail Chorus Nat. Area Spring Creek Trail behind 2330 E Prospect Rd  Spring Creek Trail SW of Poudre Trail Intersection  Mason Trail & Prospect Rd  Power Trail & Spring Creek Trail East Spring Creek Trail, W of Lemay Bridge on Centre Ave & Bay Dr East Spring Creek Trail, E of Lemay Edora Park, E of Welch St Edora Park, E of Welch St                                                                                                                                                                                                                                                                                                                                                                                                                                                                                                                                                                                                 | 8th Judicial District Probation Mountain View Community Church Dohn Construction, Orthopaedic & Spine Center of the Rockies (OCR), Connecting Signs Ent Credit Union Larimer County UCHealth Tolmar, Hilton, Canvas Credit Union JBA Wealth Management Group Rocky Mountain Physical Therapy FC Moves, Queer+ Bikes, Equity Office, FoCo DoCo Fort Collins Running Club, Ascent Studio Climbing & Fitness, Bean Cycle 301 Faith Partners                                                                                                                                                                                                                                                                                                                                                                                                                                                                                                                                                                                                                                                                                                                                                                                               | None None None None None None None None | Veg               |
| 47<br>48<br>49<br>50<br>51<br>52<br>53<br>54<br>55<br>56<br>57                                                                                                                                                                               | Poudre Trail, SE of Cattail Chorus Nat. Area Spring Creek Trail behind 2330 E Prospect Rd  Spring Creek Trail SW of Poudre Trail Intersection  Mason Trail & Prospect Rd  Power Trail & Spring Creek Trail East Spring Creek Trail, W of Lemay Bridge on Centre Ave & Bay Dr East Spring Creek Trail, E of Lemay Edora Park, E of Welch St Edora Park, E of Welch St W Spring Creek Trail, W of Centre Ave                                                                                                                                                                                                                                                                                                                                                                                                                                                                                                                                                           | 8th Judicial District Probation Mountain View Community Church Dohn Construction, Orthopaedic & Spine Center of the Rockies (OCR), Connecting Signs Ent Credit Union Larimer County UCHealth Tolmar, Hilton, Canvas Credit Union JBA Wealth Management Group Rocky Mountain Physical Therapy FC Moves, Queer+ Bikes, Equity Office, FoCo DoCo Fort Collins Running Club, Ascent Studio Climbing & Fitness, Bean Cycle 301 Faith Partners CSU OEE, Drake Cycles, Jersey Cowboy, Human Bean,                                                                                                                                                                                                                                                                                                                                                                                                                                                                                                                                                                                                                                                                                                                                             | None None None None None None None None |                   |
| 17<br>18<br>19<br>50<br>51<br>52<br>53<br>54<br>55<br>56<br>57                                                                                                                                                                               | Poudre Trail, SE of Cattail Chorus Nat. Area Spring Creek Trail behind 2330 E Prospect Rd Spring Creek Trail SW of Poudre Trail Intersection Mason Trail & Prospect Rd Power Trail & Spring Creek Trail East Spring Creek Trail, W of Lemay Bridge on Centre Ave & Bay Dr East Spring Creek Trail, E of Lemay Edora Park, E of Welch St Edora Park, E of Welch St W Spring Creek Trail, W of Centre Ave Spring Creek Trail S of Trinity Lutheran Church Mason Trail N of intersection with Spring Creek Trail                                                                                                                                                                                                                                                                                                                                                                                                                                                        | 8th Judicial District Probation Mountain View Community Church Dohn Construction, Orthopaedic & Spine Center of the Rockies (OCR), Connecting Signs Ent Credit Union Larimer County UCHealth Tolmar, Hilton, Canvas Credit Union JBA Wealth Management Group Rocky Mountain Physical Therapy FC Moves, Queer+ Bikes, Equity Office, FoCo DoCo Fort Collins Running Club, Ascent Studio Climbing & Fitness, Bean Cycle 301 Faith Partners                                                                                                                                                                                                                                                                                                                                                                                                                                                                                                                                                                                                                                                                                                                                                                                               | None None None None None None None None |                   |
| 147<br>148<br>149<br>150<br>151<br>152<br>153<br>154<br>155<br>156<br>157<br>158<br>159                                                                                                                                                      | Poudre Trail, SE of Cattail Chorus Nat. Area Spring Creek Trail behind 2330 E Prospect Rd  Spring Creek Trail SW of Poudre Trail Intersection  Mason Trail & Prospect Rd  Power Trail & Spring Creek Trail East Spring Creek Trail, W of Lemay Bridge on Centre Ave & Bay Dr East Spring Creek Trail, E of Lemay Edora Park, E of Welch St Edora Park, E of Welch St  W Spring Creek Trail, W of Centre Ave Spring Creek Trail S of Trinity Lutheran Church                                                                                                                                                                                                                                                                                                                                                                                                                                                                                                          | 8th Judicial District Probation Mountain View Community Church Dohn Construction, Orthopaedic & Spine Center of the Rockies (OCR), Connecting Signs Ent Credit Union Larimer County UCHealth Tolmar, Hilton, Canvas Credit Union JBA Wealth Management Group Rocky Mountain Physical Therapy FC Moves, Queer+ Bikes, Equity Office, FoCo DoCo Fort Collins Running Club, Ascent Studio Climbing & Fitness, Bean Cycle 301 Faith Partners CSU OEE, Drake Cycles, Jersey Cowboy, Human Bean, Gibb's Bagels, LaMars Donuts Berkana Rehab Whole Foods Market                                                                                                                                                                                                                                                                                                                                                                                                                                                                                                                                                                                                                                                                               | None None None None None None None None |                   |
| 47<br>48<br>49<br>50<br>51<br>52<br>53<br>54<br>55<br>56<br>57<br>58<br>59<br>60<br>61                                                                                                                                                       | Poudre Trail, SE of Cattail Chorus Nat. Area Spring Creek Trail behind 2330 E Prospect Rd  Spring Creek Trail SW of Poudre Trail Intersection  Mason Trail & Prospect Rd  Power Trail & Spring Creek Trail East Spring Creek Trail, W of Lemay Bridge on Centre Ave & Bay Dr East Spring Creek Trail, E of Lemay Edora Park, E of Welch St Edora Park, E of Welch St W Spring Creek Trail, W of Centre Ave Spring Creek Trail S of Trinity Lutheran Church  Mason Trail N of intersection with Spring Creek Trail Spring Creek Trail W of Shields                                                                                                                                                                                                                                                                                                                                                                                                                    | 8th Judicial District Probation Mountain View Community Church Dohn Construction, Orthopaedic & Spine Center of the Rockies (OCR), Connecting Signs Ent Credit Union Larimer County UCHealth Tolmar, Hilton, Canvas Credit Union JBA Wealth Management Group Rocky Mountain Physical Therapy FC Moves, Queer+ Bikes, Equity Office, FoCo DoCo Fort Collins Running Club, Ascent Studio Climbing & Fitness, Bean Cycle 301 Faith Partners CSU OEE, Drake Cycles, Jersey Cowboy, Human Bean, Gibb's Bagels, LaMars Donuts Berkana Rehab Whole Foods Market Panhandler's Pizza, REI, Maxline Brewing, CASA of Larimer                                                                                                                                                                                                                                                                                                                                                                                                                                                                                                                                                                                                                     | None None None None None None None None | Veg<br>Veg, G     |
| 17<br>18<br>19<br>50<br>51<br>52<br>53<br>54<br>55<br>56<br>57<br>58<br>59<br>60<br>61<br>62                                                                                                                                                 | Poudre Trail, SE of Cattail Chorus Nat. Area Spring Creek Trail behind 2330 E Prospect Rd Spring Creek Trail SW of Poudre Trail Intersection Mason Trail & Prospect Rd Power Trail & Spring Creek Trail East Spring Creek Trail, W of Lemay Bridge on Centre Ave & Bay Dr East Spring Creek Trail, E of Lemay Edora Park, E of Welch St Edora Park, E of Welch St W Spring Creek Trail, W of Centre Ave Spring Creek Trail S of Trinity Lutheran Church Mason Trail N of intersection with Spring Creek Trail Spring Creek Trail W of Shields Mason Trail at Overpass                                                                                                                                                                                                                                                                                                                                                                                                | 8th Judicial District Probation Mountain View Community Church Dohn Construction, Orthopaedic & Spine Center of the Rockies (OCR), Connecting Signs Ent Credit Union Larimer County UCHealth Tolmar, Hilton, Canvas Credit Union JBA Wealth Management Group Rocky Mountain Physical Therapy FC Moves, Queer+ Bikes, Equity Office, FoCo DoCo Fort Collins Running Club, Ascent Studio Climbing & Fitness, Bean Cycle 301 Faith Partners CSU OEE, Drake Cycles, Jersey Cowboy, Human Bean, Gibb's Bagels, LaMars Donuts Berkana Rehab Whole Foods Market                                                                                                                                                                                                                                                                                                                                                                                                                                                                                                                                                                                                                                                                               | None None None None None None None None |                   |
| 17<br>18<br>19<br>50<br>51<br>52<br>53<br>54<br>55<br>56<br>57<br>58<br>59<br>60<br>61<br>62<br>63<br>63<br>63<br>64<br>65<br>65<br>66<br>67<br>67<br>68<br>68<br>69<br>69<br>69<br>69<br>69<br>69<br>69<br>69<br>69<br>69<br>69<br>69<br>69 | Poudre Trail, SE of Cattail Chorus Nat. Area Spring Creek Trail behind 2330 E Prospect Rd Spring Creek Trail SW of Poudre Trail Intersection Mason Trail & Prospect Rd Power Trail & Spring Creek Trail East Spring Creek Trail, W of Lemay Bridge on Centre Ave & Bay Dr East Spring Creek Trail, E of Lemay Edora Park, E of Welch St Edora Park, E of Welch St W Spring Creek Trail, W of Centre Ave Spring Creek Trail, W of Centre Ave Spring Creek Trail S of Trinity Lutheran Church Mason Trail N of intersection with Spring Creek Trail Spring Creek Trail W of Shields Mason Trail at Overpass Mason Trail N of Drake                                                                                                                                                                                                                                                                                                                                     | 8th Judicial District Probation Mountain View Community Church Dohn Construction, Orthopaedic & Spine Center of the Rockies (OCR), Connecting Signs Ent Credit Union Larimer County UCHealth Tolmar, Hilton, Canvas Credit Union JBA Wealth Management Group Rocky Mountain Physical Therapy FC Moves, Queer+ Bikes, Equity Office, FoCo DoCo Fort Collins Running Club, Ascent Studio Climbing & Fitness, Bean Cycle 301 Faith Partners CSU OEE, Drake Cycles, Jersey Cowboy, Human Bean, Gibb's Bagels, LaMars Donuts Berkana Rehab Whole Foods Market Panhandler's Pizza, REI, Maxline Brewing, CASA of Larimer County Eyecare Associates Cargill, Fort Collins Police Department, Blue Federal Credit                                                                                                                                                                                                                                                                                                                                                                                                                                                                                                                              | None None None None None None None None | -                 |
| 17<br>18<br>19<br>50<br>51<br>52<br>53<br>54<br>55<br>56<br>57<br>58<br>59<br>60<br>61<br>62<br>63<br>63<br>64                                                                                                                               | Poudre Trail, SE of Cattail Chorus Nat. Area Spring Creek Trail behind 2330 E Prospect Rd Spring Creek Trail SW of Poudre Trail Intersection  Mason Trail & Prospect Rd Power Trail & Spring Creek Trail East Spring Creek Trail, W of Lemay Bridge on Centre Ave & Bay Dr East Spring Creek Trail, E of Lemay Edora Park, E of Welch St Edora Park, E of Welch St W Spring Creek Trail, W of Centre Ave Spring Creek Trail S of Trinity Lutheran Church Mason Trail N of intersection with Spring Creek Trail Spring Creek Trail W of Shields Mason Trail at Overpass Mason Trail N of Drake NE Corner of W Drake Rd & Worthington Ave E Drake Rd & Power Trail                                                                                                                                                                                                                                                                                                     | 8th Judicial District Probation Mountain View Community Church Dohn Construction, Orthopaedic & Spine Center of the Rockies (OCR), Connecting Signs Ent Credit Union Larimer County UCHealth Tolmar, Hilton, Canvas Credit Union JBA Wealth Management Group Rocky Mountain Physical Therapy FC Moves, Queer+ Bikes, Equity Office, FoCo DoCo Fort Collins Running Club, Ascent Studio Climbing & Fitness, Bean Cycle 301 Faith Partners CSU OEE, Drake Cycles, Jersey Cowboy, Human Bean, Gibb's Bagels, LaMars Donuts Berkana Rehab Whole Foods Market Panhandler's Pizza, REI, Maxline Brewing, CASA of Larimer County Eyecare Associates Cargill, Fort Collins Police Department, Blue Federal Credit Union                                                                                                                                                                                                                                                                                                                                                                                                                                                                                                                        | None None None None None None None None |                   |
| 17<br>18<br>19<br>50<br>51<br>52<br>53<br>54<br>55<br>56<br>57<br>58<br>59<br>50<br>51<br>52<br>53<br>54<br>55<br>56<br>56<br>57<br>58<br>59<br>50<br>50<br>50<br>50<br>50<br>50<br>50<br>50<br>50<br>50<br>50<br>50<br>50                   | Poudre Trail, SE of Cattail Chorus Nat. Area Spring Creek Trail behind 2330 E Prospect Rd  Spring Creek Trail SW of Poudre Trail Intersection  Mason Trail & Prospect Rd  Power Trail & Spring Creek Trail East Spring Creek Trail, W of Lemay Bridge on Centre Ave & Bay Dr East Spring Creek Trail, E of Lemay Edora Park, E of Welch St Edora Park, E of Welch St W Spring Creek Trail, W of Centre Ave  Spring Creek Trail, W of Centre Ave  Spring Creek Trail S of Trinity Lutheran Church  Mason Trail N of intersection with Spring Creek Trail  Spring Creek Trail W of Shields  Mason Trail at Overpass  Mason Trail N of Drake  NE Corner of W Drake Rd & Worthington Ave  E Drake Rd & Power Trail  Mason Trail, S of W Swallow Rd                                                                                                                                                                                                                       | 8th Judicial District Probation Mountain View Community Church Dohn Construction, Orthopaedic & Spine Center of the Rockies (OCR), Connecting Signs Ent Credit Union Larimer County UCHealth Tolmar, Hilton, Canvas Credit Union JBA Wealth Management Group Rocky Mountain Physical Therapy FC Moves, Queer+ Bikes, Equity Office, FoCo DoCo Fort Collins Running Club, Ascent Studio Climbing & Fitness, Bean Cycle 301 Faith Partners CSU OEE, Drake Cycles, Jersey Cowboy, Human Bean, Gibb's Bagels, LaMars Donuts Berkana Rehab Whole Foods Market Panhandler's Pizza, REI, Maxline Brewing, CASA of Larimer County Eyecare Associates Cargill, Fort Collins Police Department, Blue Federal Credit                                                                                                                                                                                                                                                                                                                                                                                                                                                                                                                              | None None None None None None None None |                   |
| 17<br>18<br>19<br>50<br>51<br>52<br>53<br>54<br>55<br>56<br>57<br>58<br>59<br>50<br>51<br>52<br>53<br>54<br>55<br>56<br>56<br>57<br>58<br>59<br>56<br>56<br>56<br>56<br>56<br>56<br>56<br>56<br>56<br>56<br>56<br>56<br>56                   | Poudre Trail, SE of Cattail Chorus Nat. Area Spring Creek Trail behind 2330 E Prospect Rd Spring Creek Trail SW of Poudre Trail Intersection Mason Trail & Prospect Rd Power Trail & Spring Creek Trail East Spring Creek Trail, W of Lemay Bridge on Centre Ave & Bay Dr East Spring Creek Trail, E of Lemay Edora Park, E of Welch St Edora Park, E of Welch St W Spring Creek Trail, W of Centre Ave Spring Creek Trail S of Trinity Lutheran Church Mason Trail N of intersection with Spring Creek Trail Spring Creek Trail W of Shields Mason Trail at Overpass Mason Trail N of Drake NE Corner of W Drake Rd & Worthington Ave E Drake Rd & Power Trail Mason Trail A Centennial Rd                                                                                                                                                                                                                                                                          | 8th Judicial District Probation Mountain View Community Church Dohn Construction, Orthopaedic & Spine Center of the Rockies (OCR), Connecting Signs Ent Credit Union Larimer County UCHealth Tolmar, Hilton, Canvas Credit Union JBA Wealth Management Group Rocky Mountain Physical Therapy FC Moves, Queer+ Bikes, Equity Office, FoCo DoCo Fort Collins Running Club, Ascent Studio Climbing & Fitness, Bean Cycle 301 Faith Partners CSU OEE, Drake Cycles, Jersey Cowboy, Human Bean, Gibb's Bagels, LaMars Donuts Berkana Rehab Whole Foods Market Panhandler's Pizza, REI, Maxline Brewing, CASA of Larimer County Eyecare Associates Cargill, Fort Collins Police Department, Blue Federal Credit Union Natural Grocers Fort Collins Timberline Church, Blue Federal Credit Union, Chick-Fil-A, Bike Wrench, LLC                                                                                                                                                                                                                                                                                                                                                                                                               | None None None None None None None None |                   |
| 17<br>18<br>19<br>50<br>51<br>52<br>53<br>54<br>55<br>56<br>67<br>58<br>59<br>60<br>51<br>52<br>53<br>54<br>55<br>56<br>57                                                                                                                   | Poudre Trail, SE of Cattail Chorus Nat. Area Spring Creek Trail behind 2330 E Prospect Rd  Spring Creek Trail SW of Poudre Trail Intersection  Mason Trail & Prospect Rd  Power Trail & Spring Creek Trail East Spring Creek Trail, W of Lemay Bridge on Centre Ave & Bay Dr East Spring Creek Trail, E of Lemay Edora Park, E of Welch St Edora Park, E of Welch St W Spring Creek Trail, W of Centre Ave  Spring Creek Trail, W of Centre Ave  Spring Creek Trail S of Trinity Lutheran Church  Mason Trail N of intersection with Spring Creek Trail  Spring Creek Trail W of Shields  Mason Trail at Overpass  Mason Trail N of Drake  NE Corner of W Drake Rd & Worthington Ave  E Drake Rd & Power Trail  Mason Trail, S of W Swallow Rd                                                                                                                                                                                                                       | 8th Judicial District Probation Mountain View Community Church Dohn Construction, Orthopaedic & Spine Center of the Rockies (OCR), Connecting Signs Ent Credit Union Larimer County UCHealth Tolmar, Hilton, Canvas Credit Union JBA Wealth Management Group Rocky Mountain Physical Therapy FC Moves, Queer+ Bikes, Equity Office, FoCo DoCo Fort Collins Running Club, Ascent Studio Climbing & Fitness, Bean Cycle 301 Faith Partners CSU OEE, Drake Cycles, Jersey Cowboy, Human Bean, Gibb's Bagels, LaMars Donuts Berkana Rehab Whole Foods Market Panhandler's Pizza, REI, Maxline Brewing, CASA of Larimer County Eyecare Associates Cargill, Fort Collins Police Department, Blue Federal Credit Union Natural Grocers Fort Collins Timberline Church, Blue Federal Credit Union, Chick-Fil-A,                                                                                                                                                                                                                                                                                                                                                                                                                                | None None None None None None None None | -                 |
| 17<br>18<br>19<br>50<br>51<br>52<br>53<br>54<br>55<br>56<br>57<br>58<br>59<br>50<br>51<br>52<br>53<br>54<br>55<br>56<br>57<br>58<br>59<br>56<br>56<br>56<br>57<br>56<br>56<br>56<br>56<br>56<br>56<br>56<br>56<br>56<br>56<br>56<br>56<br>56 | Poudre Trail, SE of Cattail Chorus Nat. Area Spring Creek Trail behind 2330 E Prospect Rd  Spring Creek Trail SW of Poudre Trail Intersection  Mason Trail & Prospect Rd Power Trail & Spring Creek Trail East Spring Creek Trail, W of Lemay Bridge on Centre Ave & Bay Dr East Spring Creek Trail, E of Lemay Edora Park, E of Welch St Edora Park, E of Welch St W Spring Creek Trail, W of Centre Ave Spring Creek Trail S of Trinity Lutheran Church Mason Trail N of intersection with Spring Creek Trail Spring Creek Trail W of Shields Mason Trail at Overpass Mason Trail N of Drake NE Corner of W Drake Rd & Worthington Ave E Drake Rd & Power Trail Mason Trail, S of W Swallow Rd Power Trail at Centennial Rd Foothills Mall Mason Trail N of Horsetooth Rd Power Trail at Horsetooth Rd                                                                                                                                                             | 8th Judicial District Probation Mountain View Community Church Dohn Construction, Orthopaedic & Spine Center of the Rockies (OCR), Connecting Signs Ent Credit Union Larimer County UCHealth Tolmar, Hilton, Canvas Credit Union JBA Wealth Management Group Rocky Mountain Physical Therapy FC Moves, Queer+ Bikes, Equity Office, FoCo DoCo Fort Collins Running Club, Ascent Studio Climbing & Fitness, Bean Cycle 301 Faith Partners CSU OEE, Drake Cycles, Jersey Cowboy, Human Bean, Gibb's Bagels, LaMars Donuts Berkana Rehab Whole Foods Market Panhandler's Pizza, REI, Maxline Brewing, CASA of Larimer County Eyecare Associates Cargill, Fort Collins Police Department, Blue Federal Credit Union Natural Grocers Fort Collins Timberline Church, Blue Federal Credit Union, Chick-Fil-A, Bike Wrench, LLC Closing Celebration Better Business Bureau Kimley-Horn                                                                                                                                                                                                                                                                                                                                                        | None None None None None None None None | Veg, C            |
| 17<br>18<br>19<br>50<br>51<br>52<br>53<br>54<br>55<br>56<br>57<br>58<br>59<br>50<br>51<br>52<br>53<br>54<br>55<br>56<br>57<br>58<br>59<br>56<br>56<br>57<br>56<br>56<br>56<br>56<br>56<br>56<br>56<br>56<br>56<br>56<br>56<br>56<br>56       | Poudre Trail, SE of Cattail Chorus Nat. Area Spring Creek Trail behind 2330 E Prospect Rd  Spring Creek Trail SW of Poudre Trail Intersection  Mason Trail & Prospect Rd Power Trail & Spring Creek Trail East Spring Creek Trail, W of Lemay Bridge on Centre Ave & Bay Dr East Spring Creek Trail, E of Lemay Edora Park, E of Welch St Edora Park, E of Welch St W Spring Creek Trail, W of Centre Ave Spring Creek Trail S of Trinity Lutheran Church  Mason Trail N of intersection with Spring Creek Trail Spring Creek Trail W of Shields Mason Trail at Overpass  Mason Trail N of Drake  NE Corner of W Drake Rd & Worthington Ave E Drake Rd & Power Trail  Mason Trail, S of W Swallow Rd  Power Trail at Centennial Rd  Foothills Mall  Mason Trail N of Horsetooth Rd Power Trail at Horsetooth Rd  Mason Trail at Horsetooth Rd                                                                                                                        | 8th Judicial District Probation Mountain View Community Church Dohn Construction, Orthopaedic & Spine Center of the Rockies (OCR), Connecting Signs Ent Credit Union Larimer County UCHealth Tolmar, Hilton, Canvas Credit Union JBA Wealth Management Group Rocky Mountain Physical Therapy FC Moves, Queer+ Bikes, Equity Office, FoCo DoCo Fort Collins Running Club, Ascent Studio Climbing & Fitness, Bean Cycle 301 Faith Partners CSU OEE, Drake Cycles, Jersey Cowboy, Human Bean, Gibb's Bagels, LaMars Donuts Berkana Rehab Whole Foods Market Panhandler's Pizza, REI, Maxline Brewing, CASA of Larimer County Eyecare Associates Cargill, Fort Collins Police Department, Blue Federal Credit Union Natural Grocers Fort Collins Timberline Church, Blue Federal Credit Union, Chick-Fil-A, Bike Wrench, LLC Closing Celebration Better Business Bureau Kimley-Horn Ayres Associates, ProVelo                                                                                                                                                                                                                                                                                                                              | None None None None None None None None | Veg, C            |
| 47<br>48<br>49<br>50<br>51<br>52<br>53<br>54<br>55<br>56<br>57<br>58<br>59<br>60<br>61<br>62<br>63<br>64<br>65<br>66<br>67<br>68<br>69<br>70<br>70<br>70<br>70<br>70<br>70<br>70<br>70<br>70<br>70<br>70<br>70<br>70                         | Poudre Trail, SE of Cattail Chorus Nat. Area Spring Creek Trail behind 2330 E Prospect Rd  Spring Creek Trail SW of Poudre Trail Intersection  Mason Trail & Prospect Rd Power Trail & Spring Creek Trail East Spring Creek Trail, W of Lemay Bridge on Centre Ave & Bay Dr East Spring Creek Trail, E of Lemay Edora Park, E of Welch St Edora Park, E of Welch St W Spring Creek Trail, W of Centre Ave Spring Creek Trail S of Trinity Lutheran Church  Mason Trail N of intersection with Spring Creek Trail Spring Creek Trail W of Shields Mason Trail at Overpass  Mason Trail N of Drake  NE Corner of W Drake Rd & Worthington Ave E Drake Rd & Power Trail Mason Trail at Centennial Rd  Foothills Mall Mason Trail at Horsetooth Rd Power Trail at Horsetooth Rd Power Trail at Horsetooth Rd Power Trail S of Horsetooth Rd                                                                                                                              | 8th Judicial District Probation Mountain View Community Church Dohn Construction, Orthopaedic & Spine Center of the Rockies (OCR), Connecting Signs Ent Credit Union Larimer County UCHealth Tolmar, Hilton, Canvas Credit Union JBA Wealth Management Group Rocky Mountain Physical Therapy FC Moves, Queer+ Bikes, Equity Office, FoCo DoCo Fort Collins Running Club, Ascent Studio Climbing & Fitness, Bean Cycle 301 Faith Partners CSU OEE, Drake Cycles, Jersey Cowboy, Human Bean, Gibb's Bagels, LaMars Donuts Berkana Rehab Whole Foods Market Panhandler's Pizza, REI, Maxline Brewing, CASA of Larimer County Eyecare Associates Cargill, Fort Collins Police Department, Blue Federal Credit Union Natural Grocers Fort Collins Timberline Church, Blue Federal Credit Union, Chick-Fil-A, Bike Wrench, LLC Closing Celebration Better Business Bureau Kimley-Horn Ayres Associates, ProVelo Forney Industries, Sport About Custom Apparel Decorating, Platte River Power Authority                                                                                                                                                                                                                                       | None None None None None None None None | Veg, C            |
| 17<br>18<br>19<br>50<br>51<br>52<br>53<br>54<br>55<br>56<br>57<br>58<br>59<br>60<br>61<br>62<br>63<br>64<br>65<br>66<br>67<br>68<br>69<br>70<br>71<br>72                                                                                     | Poudre Trail, SE of Cattail Chorus Nat. Area Spring Creek Trail behind 2330 E Prospect Rd  Spring Creek Trail SW of Poudre Trail Intersection  Mason Trail & Prospect Rd Power Trail & Spring Creek Trail East Spring Creek Trail, W of Lemay Bridge on Centre Ave & Bay Dr East Spring Creek Trail, E of Lemay Edora Park, E of Welch St Edora Park, E of Welch St W Spring Creek Trail, W of Centre Ave Spring Creek Trail S of Trinity Lutheran Church  Mason Trail N of intersection with Spring Creek Trail Spring Creek Trail W of Shields Mason Trail at Overpass  Mason Trail N of Drake  NE Corner of W Drake Rd & Worthington Ave E Drake Rd & Power Trail Mason Trail, S of W Swallow Rd  Power Trail at Centennial Rd  Foothills Mall  Mason Trail N of Horsetooth Rd Power Trail at Horsetooth Rd  Power Trail S of Horsetooth Rd  Mason Trail S of Horsetooth Rd  Mason Trail at Troutman Underpass Ziegler Rd at Council Tree Ave                     | 8th Judicial District Probation Mountain View Community Church Dohn Construction, Orthopaedic & Spine Center of the Rockies (OCR), Connecting Signs Ent Credit Union Larimer County UCHealth Tolmar, Hilton, Canvas Credit Union JBA Wealth Management Group Rocky Mountain Physical Therapy FC Moves, Queer+ Bikes, Equity Office, FoCo DoCo Fort Collins Running Club, Ascent Studio Climbing & Fitness, Bean Cycle 301 Faith Partners CSU OEE, Drake Cycles, Jersey Cowboy, Human Bean, Gibb's Bagels, LaMars Donuts Berkana Rehab Whole Foods Market Panhandler's Pizza, REI, Maxline Brewing, CASA of Larimer County Eyecare Associates Cargill, Fort Collins Police Department, Blue Federal Credit Union Natural Grocers Fort Collins Timberline Church, Blue Federal Credit Union, Chick-Fil-A, Bike Wrench, LLC Closing Celebration Better Business Bureau Kimley-Horn Ayres Associates, ProVelo Forney Industries, Sport About Custom Apparel Decorating, Platte River Power Authority Recycled Cycles Bicycles & Fitness Broadcom, Keystone Financial                                                                                                                                                                       | None None None None None None None None | Veg, C            |
| 17<br>18<br>19<br>50<br>51<br>52<br>53<br>54<br>55<br>56<br>57<br>58<br>59<br>60<br>61<br>62<br>63<br>63<br>64<br>65<br>66<br>67<br>70<br>71<br>72<br>73<br>74                                                                               | Poudre Trail, SE of Cattail Chorus Nat. Area Spring Creek Trail behind 2330 E Prospect Rd  Spring Creek Trail SW of Poudre Trail Intersection  Mason Trail & Prospect Rd Power Trail & Spring Creek Trail East Spring Creek Trail, W of Lemay Bridge on Centre Ave & Bay Dr East Spring Creek Trail, E of Lemay Edora Park, E of Welch St Edora Park, E of Welch St W Spring Creek Trail, W of Centre Ave Spring Creek Trail S of Trinity Lutheran Church  Mason Trail N of intersection with Spring Creek Trail Spring Creek Trail W of Shields Mason Trail at Overpass  Mason Trail N of Drake  NE Corner of W Drake Rd & Worthington Ave E Drake Rd & Power Trail Mason Trail at Centennial Rd  Foothills Mall Mason Trail A Of Horsetooth Rd Power Trail at Horsetooth Rd Mason Trail at Horsetooth Rd  Power Trail S of Horsetooth Rd  Mason Trail at Troutman Underpass Ziegler Rd at Council Tree Ave Front Range Village                                     | 8th Judicial District Probation Mountain View Community Church Dohn Construction, Orthopaedic & Spine Center of the Rockies (OCR), Connecting Signs Ent Credit Union Larimer County UCHealth Tolmar, Hilton, Canvas Credit Union JBA Wealth Management Group Rocky Mountain Physical Therapy FC Moves, Queer+ Bikes, Equity Office, FoCo DoCo Fort Collins Running Club, Ascent Studio Climbing & Fitness, Bean Cycle 301 Faith Partners CSU OEE, Drake Cycles, Jersey Cowboy, Human Bean, Gibb's Bagels, LaMars Donuts Berkana Rehab Whole Foods Market Panhandler's Pizza, REI, Maxline Brewing, CASA of Larimer County Eyecare Associates Cargill, Fort Collins Police Department, Blue Federal Credit Union Natural Grocers Fort Collins Timberline Church, Blue Federal Credit Union, Chick-Fil-A, Bike Wrench, LLC Closing Celebration Better Business Bureau Kimley-Horn Ayres Associates, ProVelo Forney Industries, Sport About Custom Apparel Decorating, Platte River Power Authority Recycled Cycles Bicycles & Fitness Broadcom, Keystone Financial Poudre Libraries, Front Range Village / RPT Properties                                                                                                                | None None None None None None None None | Veg, C            |
| 47<br>48<br>49<br>50<br>51<br>52<br>53<br>54<br>55<br>56<br>57<br>58<br>59<br>60<br>61<br>62<br>63<br>64<br>65<br>66<br>77<br>77<br>77<br>77<br>77<br>77<br>77<br>77<br>77<br>77<br>77<br>77                                                 | Poudre Trail, SE of Cattail Chorus Nat. Area Spring Creek Trail behind 2330 E Prospect Rd  Spring Creek Trail SW of Poudre Trail Intersection  Mason Trail & Prospect Rd Power Trail & Spring Creek Trail East Spring Creek Trail, W of Lemay Bridge on Centre Ave & Bay Dr East Spring Creek Trail, E of Lemay Edora Park, E of Welch St Edora Park, E of Welch St W Spring Creek Trail, W of Centre Ave  Spring Creek Trail S of Trinity Lutheran Church  Mason Trail N of intersection with Spring Creek Trail Spring Creek Trail W of Shields  Mason Trail at Overpass  Mason Trail N of Drake  NE Corner of W Drake Rd & Worthington Ave E Drake Rd & Power Trail  Mason Trail, S of W Swallow Rd  Power Trail at Centennial Rd  Foothills Mall  Mason Trail N of Horsetooth Rd Power Trail at Horsetooth Rd  Power Trail at Horsetooth Rd  Mason Trail at Troutman Underpass Ziegler Rd at Council Tree Ave Front Range Village Cathy Fromme Prairie Trailhead | 8th Judicial District Probation Mountain View Community Church Dohn Construction, Orthopaedic & Spine Center of the Rockies (OCR), Connecting Signs Ent Credit Union Larimer County UCHealth Tolmar, Hilton, Canvas Credit Union JBA Wealth Management Group Rocky Mountain Physical Therapy FC Moves, Queer+ Bikes, Equity Office, FoCo DoCo Fort Collins Running Club, Ascent Studio Climbing & Fitness, Bean Cycle 301 Faith Partners CSU OEE, Drake Cycles, Jersey Cowboy, Human Bean, Gibb's Bagels, LaMars Donuts Berkana Rehab Whole Foods Market Panhandler's Pizza, REI, Maxline Brewing, CASA of Larimer County Eyecare Associates Cargill, Fort Collins Police Department, Blue Federal Credit Union Natural Grocers Fort Collins Timberline Church, Blue Federal Credit Union, Chick-Fil-A, Bike Wrench, LLC Closing Celebration Better Business Bureau Kimley-Horn Ayres Associates, ProVelo Forney Industries, Sport About Custom Apparel Decorating, Platte River Power Authority Recycled Cycles Bicycles & Fitness Broadcom, Keystone Financial Poudre Libraries, Front Range Village / RPT Properties Larimer County Natural Resources                                                                               | None None None None None None None None | Veg, G            |
| 47<br>48<br>49<br>50<br>51<br>52<br>53<br>54<br>55<br>56<br>57<br>58<br>59<br>60<br>61<br>62<br>63<br>63<br>64<br>65<br>66<br>67<br>68<br>69<br>70<br>71<br>72<br>73<br>74<br>75<br>76                                                       | Poudre Trail, SE of Cattail Chorus Nat. Area Spring Creek Trail behind 2330 E Prospect Rd  Spring Creek Trail SW of Poudre Trail Intersection  Mason Trail & Prospect Rd Power Trail & Spring Creek Trail East Spring Creek Trail, W of Lemay Bridge on Centre Ave & Bay Dr East Spring Creek Trail, E of Lemay Edora Park, E of Welch St Edora Park, E of Welch St W Spring Creek Trail, W of Centre Ave Spring Creek Trail S of Trinity Lutheran Church  Mason Trail N of intersection with Spring Creek Trail Spring Creek Trail W of Shields Mason Trail at Overpass  Mason Trail N of Drake  NE Corner of W Drake Rd & Worthington Ave E Drake Rd & Power Trail Mason Trail at Centennial Rd  Foothills Mall Mason Trail A Of Horsetooth Rd Power Trail at Horsetooth Rd Mason Trail at Horsetooth Rd  Power Trail S of Horsetooth Rd  Mason Trail at Troutman Underpass Ziegler Rd at Council Tree Ave Front Range Village                                     | 8th Judicial District Probation Mountain View Community Church Dohn Construction, Orthopaedic & Spine Center of the Rockies (OCR), Connecting Signs Ent Credit Union Larimer County UCHealth Tolmar, Hilton, Canvas Credit Union JBA Wealth Management Group Rocky Mountain Physical Therapy FC Moves, Queer+ Bikes, Equity Office, FoCo DoCo Fort Collins Running Club, Ascent Studio Climbing & Fitness, Bean Cycle 301 Faith Partners CSU OEE, Drake Cycles, Jersey Cowboy, Human Bean, Gibb's Bagels, LaMars Donuts Berkana Rehab Whole Foods Market Panhandler's Pizza, REI, Maxline Brewing, CASA of Larimer County Eyecare Associates Cargill, Fort Collins Police Department, Blue Federal Credit Union Natural Grocers Fort Collins Timberline Church, Blue Federal Credit Union, Chick-Fil-A, Bike Wrench, LLC Closing Celebration Better Business Bureau Kimley-Horn Ayres Associates, ProVelo Forney Industries, Sport About Custom Apparel Decorating, Platte River Power Authority Recycled Cycles Bicycles & Fitness Broadcom, Keystone Financial Poudre Libraries, Front Range Village / RPT Properties Larimer County Natural Resources Elevate Chiropractic and Neuropathy Glacier Creek Dental, Scissors and Scotch | None None None None None None None None | Veg, G            |
| 47<br>48<br>49<br>50<br>51<br>52                                                                                                                                                                                                             | Poudre Trail, SE of Cattail Chorus Nat. Area Spring Creek Trail behind 2330 E Prospect Rd  Spring Creek Trail SW of Poudre Trail Intersection  Mason Trail & Prospect Rd Power Trail & Spring Creek Trail East Spring Creek Trail, W of Lemay Bridge on Centre Ave & Bay Dr East Spring Creek Trail, E of Lemay Edora Park, E of Welch St Edora Park, E of Welch St W Spring Creek Trail, W of Centre Ave Spring Creek Trail S of Trinity Lutheran Church  Mason Trail N of intersection with Spring Creek Trail Spring Creek Trail W of Shields  Mason Trail at Overpass  Mason Trail N of Drake  NE Corner of W Drake Rd & Worthington Ave E Drake Rd & Power Trail Mason Trail, S of W Swallow Rd  Power Trail at Centennial Rd  Foothills Mall Mason Trail A Horsetooth Rd Power Trail at Horsetooth Rd  Power Trail at Troutman Underpass Ziegler Rd at Council Tree Ave Front Range Village Cathy Fromme Prairie Trailhead E Harmony Rd & Lemay Ave            | 8th Judicial District Probation Mountain View Community Church Dohn Construction, Orthopaedic & Spine Center of the Rockies (OCR), Connecting Signs Ent Credit Union Larimer County UCHealth Tolmar, Hilton, Canvas Credit Union JBA Wealth Management Group Rocky Mountain Physical Therapy FC Moves, Queer+ Bikes, Equity Office, FoCo DoCo Fort Collins Running Club, Ascent Studio Climbing & Fitness, Bean Cycle 301 Faith Partners CSU OEE, Drake Cycles, Jersey Cowboy, Human Bean, Gibb's Bagels, LaMars Donuts Berkana Rehab Whole Foods Market Panhandler's Pizza, REI, Maxline Brewing, CASA of Larimer County Eyecare Associates Cargill, Fort Collins Police Department, Blue Federal Credit Union Natural Grocers Fort Collins Timberline Church, Blue Federal Credit Union, Chick-Fil-A, Bike Wrench, LLC Closing Celebration Better Business Bureau Kimley-Horn Ayres Associates, ProVelo Forney Industries, Sport About Custom Apparel Decorating, Platte River Power Authority Recycled Cycles Bicycles & Fitness Broadcom, Keystone Financial Poudre Libraries, Front Range Village / RPT Properties Larimer County Natural Resources Elevate Chiropractic and Neuropathy                                           | None None None None None None None None |                   |