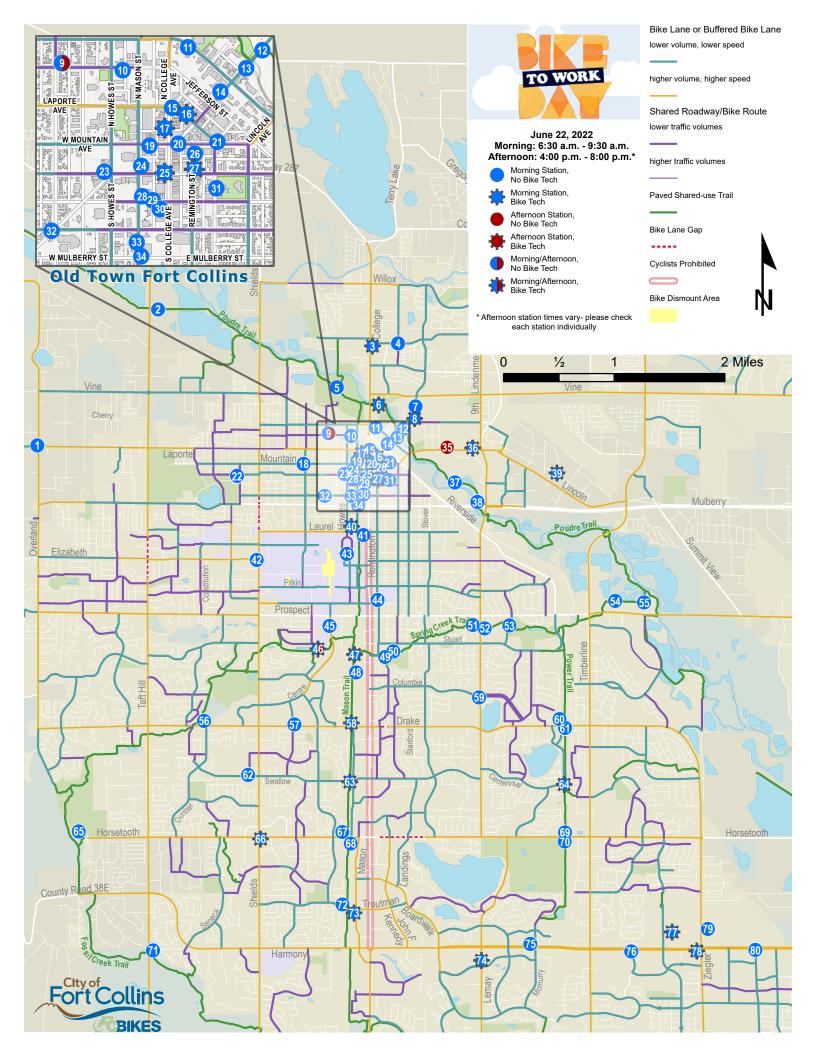

| ID   | Location                                                                                                                                                                                                                                                                                                                                                                                                                                                                                                                                                                                                                                                                                                                                                                                                                                                                                                                                                                                                                                                                                                                                                                                                                                                                                                                                                                                                                                                                                                                                                                                                                                                                                                                                                                                                                                                                                                                                                                                                                                                                                                                       | Sponsors                                                                                                                                                                                                         | Bike Tech                        | Time Of          |
|------|--------------------------------------------------------------------------------------------------------------------------------------------------------------------------------------------------------------------------------------------------------------------------------------------------------------------------------------------------------------------------------------------------------------------------------------------------------------------------------------------------------------------------------------------------------------------------------------------------------------------------------------------------------------------------------------------------------------------------------------------------------------------------------------------------------------------------------------------------------------------------------------------------------------------------------------------------------------------------------------------------------------------------------------------------------------------------------------------------------------------------------------------------------------------------------------------------------------------------------------------------------------------------------------------------------------------------------------------------------------------------------------------------------------------------------------------------------------------------------------------------------------------------------------------------------------------------------------------------------------------------------------------------------------------------------------------------------------------------------------------------------------------------------------------------------------------------------------------------------------------------------------------------------------------------------------------------------------------------------------------------------------------------------------------------------------------------------------------------------------------------------|------------------------------------------------------------------------------------------------------------------------------------------------------------------------------------------------------------------|----------------------------------|------------------|
| 1    | N Overland Trl and Laporte Ave                                                                                                                                                                                                                                                                                                                                                                                                                                                                                                                                                                                                                                                                                                                                                                                                                                                                                                                                                                                                                                                                                                                                                                                                                                                                                                                                                                                                                                                                                                                                                                                                                                                                                                                                                                                                                                                                                                                                                                                                                                                                                                 | USDA National Wildlife Research Center                                                                                                                                                                           | None                             | Morning          |
| 2    | Poudre Trail and N Taft Hill Rd                                                                                                                                                                                                                                                                                                                                                                                                                                                                                                                                                                                                                                                                                                                                                                                                                                                                                                                                                                                                                                                                                                                                                                                                                                                                                                                                                                                                                                                                                                                                                                                                                                                                                                                                                                                                                                                                                                                                                                                                                                                                                                | Martin Marietta                                                                                                                                                                                                  | None                             | Morning          |
| 3    | 1200 N College Ave                                                                                                                                                                                                                                                                                                                                                                                                                                                                                                                                                                                                                                                                                                                                                                                                                                                                                                                                                                                                                                                                                                                                                                                                                                                                                                                                                                                                                                                                                                                                                                                                                                                                                                                                                                                                                                                                                                                                                                                                                                                                                                             | JAX Outdoor Gear                                                                                                                                                                                                 | JAX Outdoor Gear                 | Morning          |
| 4    | Conifer St and Blue Spruce Dr                                                                                                                                                                                                                                                                                                                                                                                                                                                                                                                                                                                                                                                                                                                                                                                                                                                                                                                                                                                                                                                                                                                                                                                                                                                                                                                                                                                                                                                                                                                                                                                                                                                                                                                                                                                                                                                                                                                                                                                                                                                                                                  | Health District of Northern Larimer County, Homeward                                                                                                                                                             | None                             | Morning          |
| 5    | Poudre Trail at Lee Martinez Park                                                                                                                                                                                                                                                                                                                                                                                                                                                                                                                                                                                                                                                                                                                                                                                                                                                                                                                                                                                                                                                                                                                                                                                                                                                                                                                                                                                                                                                                                                                                                                                                                                                                                                                                                                                                                                                                                                                                                                                                                                                                                              | City of Fort Collins- Parks & Recreation Department                                                                                                                                                              | None                             | Morning          |
| 6    | Poudre Trail at Poudre Whitewater                                                                                                                                                                                                                                                                                                                                                                                                                                                                                                                                                                                                                                                                                                                                                                                                                                                                                                                                                                                                                                                                                                                                                                                                                                                                                                                                                                                                                                                                                                                                                                                                                                                                                                                                                                                                                                                                                                                                                                                                                                                                                              | NoCoVelo365, Coalition for the Poudre River Watershed                                                                                                                                                            | Fort Collins Bike Co             |                  |
| 0    | Park                                                                                                                                                                                                                                                                                                                                                                                                                                                                                                                                                                                                                                                                                                                                                                                                                                                                                                                                                                                                                                                                                                                                                                                                                                                                                                                                                                                                                                                                                                                                                                                                                                                                                                                                                                                                                                                                                                                                                                                                                                                                                                                           |                                                                                                                                                                                                                  | ор                               |                  |
| 7    | 460 Linden Center Dr                                                                                                                                                                                                                                                                                                                                                                                                                                                                                                                                                                                                                                                                                                                                                                                                                                                                                                                                                                                                                                                                                                                                                                                                                                                                                                                                                                                                                                                                                                                                                                                                                                                                                                                                                                                                                                                                                                                                                                                                                                                                                                           | Catholic Charities serving Larimer County                                                                                                                                                                        | None                             | Morning          |
| 8    | 500 Linden St                                                                                                                                                                                                                                                                                                                                                                                                                                                                                                                                                                                                                                                                                                                                                                                                                                                                                                                                                                                                                                                                                                                                                                                                                                                                                                                                                                                                                                                                                                                                                                                                                                                                                                                                                                                                                                                                                                                                                                                                                                                                                                                  | New Belgium Brewing Company, FC Moves, Transfort                                                                                                                                                                 | Homeward Alliance<br>Bike Repair | Morning          |
| 9    | 428 Maple St                                                                                                                                                                                                                                                                                                                                                                                                                                                                                                                                                                                                                                                                                                                                                                                                                                                                                                                                                                                                                                                                                                                                                                                                                                                                                                                                                                                                                                                                                                                                                                                                                                                                                                                                                                                                                                                                                                                                                                                                                                                                                                                   | RC Auto Detail & Carpet Cleaning, Kennedy Automotive, RE/MAX, Tap Truck Fort Collins, Champion Roofing                                                                                                           | None                             | Both (4-<br>6pm) |
| 10   | 225 Maple St                                                                                                                                                                                                                                                                                                                                                                                                                                                                                                                                                                                                                                                                                                                                                                                                                                                                                                                                                                                                                                                                                                                                                                                                                                                                                                                                                                                                                                                                                                                                                                                                                                                                                                                                                                                                                                                                                                                                                                                                                                                                                                                   | Ent Credit Union, FoCo Café                                                                                                                                                                                      | None                             | Morning          |
| 11   | 223 Willow St                                                                                                                                                                                                                                                                                                                                                                                                                                                                                                                                                                                                                                                                                                                                                                                                                                                                                                                                                                                                                                                                                                                                                                                                                                                                                                                                                                                                                                                                                                                                                                                                                                                                                                                                                                                                                                                                                                                                                                                                                                                                                                                  | Farnsworth Group                                                                                                                                                                                                 | None                             | Morning          |
| 12   | Linden St at Poudre River Trail                                                                                                                                                                                                                                                                                                                                                                                                                                                                                                                                                                                                                                                                                                                                                                                                                                                                                                                                                                                                                                                                                                                                                                                                                                                                                                                                                                                                                                                                                                                                                                                                                                                                                                                                                                                                                                                                                                                                                                                                                                                                                                | Goes Funeral Care                                                                                                                                                                                                | None                             | Morning          |
| 13   | 420 Linden St                                                                                                                                                                                                                                                                                                                                                                                                                                                                                                                                                                                                                                                                                                                                                                                                                                                                                                                                                                                                                                                                                                                                                                                                                                                                                                                                                                                                                                                                                                                                                                                                                                                                                                                                                                                                                                                                                                                                                                                                                                                                                                                  | Encompass Technologies                                                                                                                                                                                           | None                             | Morning          |
| 14** | 351 Linden St                                                                                                                                                                                                                                                                                                                                                                                                                                                                                                                                                                                                                                                                                                                                                                                                                                                                                                                                                                                                                                                                                                                                                                                                                                                                                                                                                                                                                                                                                                                                                                                                                                                                                                                                                                                                                                                                                                                                                                                                                                                                                                                  | Professional Engineering Consultants                                                                                                                                                                             | None                             | Morning          |
| 15   | N College Ave and Walnut St, SE corner                                                                                                                                                                                                                                                                                                                                                                                                                                                                                                                                                                                                                                                                                                                                                                                                                                                                                                                                                                                                                                                                                                                                                                                                                                                                                                                                                                                                                                                                                                                                                                                                                                                                                                                                                                                                                                                                                                                                                                                                                                                                                         | Starbucks, Health in Harmony                                                                                                                                                                                     | None                             | Morning          |
| 16   | 236 Walnut St                                                                                                                                                                                                                                                                                                                                                                                                                                                                                                                                                                                                                                                                                                                                                                                                                                                                                                                                                                                                                                                                                                                                                                                                                                                                                                                                                                                                                                                                                                                                                                                                                                                                                                                                                                                                                                                                                                                                                                                                                                                                                                                  | Happy Lucky's Teahouse, Akinz, Nuance Chocolate, Salus                                                                                                                                                           | Fort Collins Bike Co             | Morning          |
| 4.7  | le allers a subtraction in the s | Bath & Body                                                                                                                                                                                                      | op                               | N 4 ·            |
| 17   | In alley south of Opera Building behind 123 S College Ave                                                                                                                                                                                                                                                                                                                                                                                                                                                                                                                                                                                                                                                                                                                                                                                                                                                                                                                                                                                                                                                                                                                                                                                                                                                                                                                                                                                                                                                                                                                                                                                                                                                                                                                                                                                                                                                                                                                                                                                                                                                                      | Canidium                                                                                                                                                                                                         | Matt Sodnicar                    | Morning          |
| 18   | W Mountain Ave and Loomis St                                                                                                                                                                                                                                                                                                                                                                                                                                                                                                                                                                                                                                                                                                                                                                                                                                                                                                                                                                                                                                                                                                                                                                                                                                                                                                                                                                                                                                                                                                                                                                                                                                                                                                                                                                                                                                                                                                                                                                                                                                                                                                   | Waypoint Real Estate                                                                                                                                                                                             | None                             | Morning          |
| 19   | 151 W Mountain Ave                                                                                                                                                                                                                                                                                                                                                                                                                                                                                                                                                                                                                                                                                                                                                                                                                                                                                                                                                                                                                                                                                                                                                                                                                                                                                                                                                                                                                                                                                                                                                                                                                                                                                                                                                                                                                                                                                                                                                                                                                                                                                                             | Otter Shop, Fuzzy's Taco Shop                                                                                                                                                                                    | None                             | Morning          |
| 20   | 145 E Mountain Ave                                                                                                                                                                                                                                                                                                                                                                                                                                                                                                                                                                                                                                                                                                                                                                                                                                                                                                                                                                                                                                                                                                                                                                                                                                                                                                                                                                                                                                                                                                                                                                                                                                                                                                                                                                                                                                                                                                                                                                                                                                                                                                             | Thermo Fisher Scientific                                                                                                                                                                                         | None                             | Morning          |
| 21   | NE corner of E Mountain Ave and<br>Mathews St                                                                                                                                                                                                                                                                                                                                                                                                                                                                                                                                                                                                                                                                                                                                                                                                                                                                                                                                                                                                                                                                                                                                                                                                                                                                                                                                                                                                                                                                                                                                                                                                                                                                                                                                                                                                                                                                                                                                                                                                                                                                                  | Elevations Credit Union                                                                                                                                                                                          | None                             | Morning          |
| 22   | City Park at W Oak St and Jackson<br>Ave                                                                                                                                                                                                                                                                                                                                                                                                                                                                                                                                                                                                                                                                                                                                                                                                                                                                                                                                                                                                                                                                                                                                                                                                                                                                                                                                                                                                                                                                                                                                                                                                                                                                                                                                                                                                                                                                                                                                                                                                                                                                                       | The Human Bean, Blendings                                                                                                                                                                                        | None                             | Morning          |
| 23   | 300 W Oak St                                                                                                                                                                                                                                                                                                                                                                                                                                                                                                                                                                                                                                                                                                                                                                                                                                                                                                                                                                                                                                                                                                                                                                                                                                                                                                                                                                                                                                                                                                                                                                                                                                                                                                                                                                                                                                                                                                                                                                                                                                                                                                                   | Larimer County Extension, KeyBank                                                                                                                                                                                | None                             | Morning          |
| 24   | 144 S Mason St                                                                                                                                                                                                                                                                                                                                                                                                                                                                                                                                                                                                                                                                                                                                                                                                                                                                                                                                                                                                                                                                                                                                                                                                                                                                                                                                                                                                                                                                                                                                                                                                                                                                                                                                                                                                                                                                                                                                                                                                                                                                                                                 | Everyday Joe's Coffee House, Vindeket Foods                                                                                                                                                                      | None                             | Morning          |
| 25   | Oak Street Plaza                                                                                                                                                                                                                                                                                                                                                                                                                                                                                                                                                                                                                                                                                                                                                                                                                                                                                                                                                                                                                                                                                                                                                                                                                                                                                                                                                                                                                                                                                                                                                                                                                                                                                                                                                                                                                                                                                                                                                                                                                                                                                                               | City of Fort Collins- Utilities Department, Mugs Coffee Lounge, Bike Fort Collins, Hadfield Stieben & Doutt LCC, First Interstate Bank, Spin Bike, Xcel Energy, The Rio                                          | Fort Collins Bike Co-            | •                |
| 26   | 102 Remington St                                                                                                                                                                                                                                                                                                                                                                                                                                                                                                                                                                                                                                                                                                                                                                                                                                                                                                                                                                                                                                                                                                                                                                                                                                                                                                                                                                                                                                                                                                                                                                                                                                                                                                                                                                                                                                                                                                                                                                                                                                                                                                               | Poudre Fire Authority, Bindle Coffee                                                                                                                                                                             |                                  | Morning          |
| 27   | 142 Remington St                                                                                                                                                                                                                                                                                                                                                                                                                                                                                                                                                                                                                                                                                                                                                                                                                                                                                                                                                                                                                                                                                                                                                                                                                                                                                                                                                                                                                                                                                                                                                                                                                                                                                                                                                                                                                                                                                                                                                                                                                                                                                                               | Gearage                                                                                                                                                                                                          | Gearage                          | Morning          |
| 28   | 130 W Olive St                                                                                                                                                                                                                                                                                                                                                                                                                                                                                                                                                                                                                                                                                                                                                                                                                                                                                                                                                                                                                                                                                                                                                                                                                                                                                                                                                                                                                                                                                                                                                                                                                                                                                                                                                                                                                                                                                                                                                                                                                                                                                                                 | Fit5 Studio, The Bread Chic                                                                                                                                                                                      | None                             | Morning          |
| 29   | 130 W Olive St                                                                                                                                                                                                                                                                                                                                                                                                                                                                                                                                                                                                                                                                                                                                                                                                                                                                                                                                                                                                                                                                                                                                                                                                                                                                                                                                                                                                                                                                                                                                                                                                                                                                                                                                                                                                                                                                                                                                                                                                                                                                                                                 | The Waffle Lab                                                                                                                                                                                                   | None                             | Morning          |
| 30   | 111 W Olive St                                                                                                                                                                                                                                                                                                                                                                                                                                                                                                                                                                                                                                                                                                                                                                                                                                                                                                                                                                                                                                                                                                                                                                                                                                                                                                                                                                                                                                                                                                                                                                                                                                                                                                                                                                                                                                                                                                                                                                                                                                                                                                                 | Brave New Wheel                                                                                                                                                                                                  | None                             | Morning          |
| 31   | 220 Mathews St at Library Park                                                                                                                                                                                                                                                                                                                                                                                                                                                                                                                                                                                                                                                                                                                                                                                                                                                                                                                                                                                                                                                                                                                                                                                                                                                                                                                                                                                                                                                                                                                                                                                                                                                                                                                                                                                                                                                                                                                                                                                                                                                                                                 | Cline Williams Law Firm                                                                                                                                                                                          | None                             | Morning          |
| 32   | W Magnolia St and Canyon Ave                                                                                                                                                                                                                                                                                                                                                                                                                                                                                                                                                                                                                                                                                                                                                                                                                                                                                                                                                                                                                                                                                                                                                                                                                                                                                                                                                                                                                                                                                                                                                                                                                                                                                                                                                                                                                                                                                                                                                                                                                                                                                                   | VFLA Architecture + Interiors, North Front Range Metropolitan Planning Org., Ripley Design Inc.                                                                                                                  | None                             | Morning          |
| 33   | 415 S Mason St                                                                                                                                                                                                                                                                                                                                                                                                                                                                                                                                                                                                                                                                                                                                                                                                                                                                                                                                                                                                                                                                                                                                                                                                                                                                                                                                                                                                                                                                                                                                                                                                                                                                                                                                                                                                                                                                                                                                                                                                                                                                                                                 | Restaurant 415, Brendle Group                                                                                                                                                                                    | None                             | Morning          |
| 34   | S Mason St and W Mulberry St, NE                                                                                                                                                                                                                                                                                                                                                                                                                                                                                                                                                                                                                                                                                                                                                                                                                                                                                                                                                                                                                                                                                                                                                                                                                                                                                                                                                                                                                                                                                                                                                                                                                                                                                                                                                                                                                                                                                                                                                                                                                                                                                               |                                                                                                                                                                                                                  | ITORIO                           | Morning          |
| 35   | 800 E Lincoln Ave                                                                                                                                                                                                                                                                                                                                                                                                                                                                                                                                                                                                                                                                                                                                                                                                                                                                                                                                                                                                                                                                                                                                                                                                                                                                                                                                                                                                                                                                                                                                                                                                                                                                                                                                                                                                                                                                                                                                                                                                                                                                                                              | Odell Brewing                                                                                                                                                                                                    | None                             | Afternoon        |
| 00   | 1000 51:                                                                                                                                                                                                                                                                                                                                                                                                                                                                                                                                                                                                                                                                                                                                                                                                                                                                                                                                                                                                                                                                                                                                                                                                                                                                                                                                                                                                                                                                                                                                                                                                                                                                                                                                                                                                                                                                                                                                                                                                                                                                                                                       |                                                                                                                                                                                                                  |                                  | (5-8pm)          |
| 36   | 1020 E Lincoln Ave                                                                                                                                                                                                                                                                                                                                                                                                                                                                                                                                                                                                                                                                                                                                                                                                                                                                                                                                                                                                                                                                                                                                                                                                                                                                                                                                                                                                                                                                                                                                                                                                                                                                                                                                                                                                                                                                                                                                                                                                                                                                                                             | SweetWater Brewing Company                                                                                                                                                                                       | Maggie Schwab                    | Morning          |
| 37   | Poudre trail at Homestead Natural<br>Area                                                                                                                                                                                                                                                                                                                                                                                                                                                                                                                                                                                                                                                                                                                                                                                                                                                                                                                                                                                                                                                                                                                                                                                                                                                                                                                                                                                                                                                                                                                                                                                                                                                                                                                                                                                                                                                                                                                                                                                                                                                                                      | Woodward Inc, City of Fort Collins- Natural Areas, FoCo<br>DoCo, Lima Coffee Roasters, InSitu, Snowbank Brewing                                                                                                  | Beer & Bike Tours                | Morning          |
| 38   | Poudre Trail north of E Mulberry St                                                                                                                                                                                                                                                                                                                                                                                                                                                                                                                                                                                                                                                                                                                                                                                                                                                                                                                                                                                                                                                                                                                                                                                                                                                                                                                                                                                                                                                                                                                                                                                                                                                                                                                                                                                                                                                                                                                                                                                                                                                                                            | CertaPro Painters of Northern Colorado, Guiry's Inc.                                                                                                                                                             | None                             | Morning          |
| 39   | Racquette Dr and Heath Prkwy                                                                                                                                                                                                                                                                                                                                                                                                                                                                                                                                                                                                                                                                                                                                                                                                                                                                                                                                                                                                                                                                                                                                                                                                                                                                                                                                                                                                                                                                                                                                                                                                                                                                                                                                                                                                                                                                                                                                                                                                                                                                                                   | Horse and Dragon Brewing Co., Go West T-Shirt Co.,<br>Neuworks Mechanical, Tolmar, SpeedPro Imaging, Turtle<br>Mountain Fermentery, Leapin' Lizards                                                              | Beer & Bike Tours                | Morning          |
| 40   | 202 W Laurel St                                                                                                                                                                                                                                                                                                                                                                                                                                                                                                                                                                                                                                                                                                                                                                                                                                                                                                                                                                                                                                                                                                                                                                                                                                                                                                                                                                                                                                                                                                                                                                                                                                                                                                                                                                                                                                                                                                                                                                                                                                                                                                                | Trek Bikes North Fort Collins                                                                                                                                                                                    | Trek Bikes                       | Morning          |
| 41   | 120 W Laurel St                                                                                                                                                                                                                                                                                                                                                                                                                                                                                                                                                                                                                                                                                                                                                                                                                                                                                                                                                                                                                                                                                                                                                                                                                                                                                                                                                                                                                                                                                                                                                                                                                                                                                                                                                                                                                                                                                                                                                                                                                                                                                                                | RamaMama                                                                                                                                                                                                         | None                             | Morning          |
| 42   | W Elizabeth St at Shields St underpass                                                                                                                                                                                                                                                                                                                                                                                                                                                                                                                                                                                                                                                                                                                                                                                                                                                                                                                                                                                                                                                                                                                                                                                                                                                                                                                                                                                                                                                                                                                                                                                                                                                                                                                                                                                                                                                                                                                                                                                                                                                                                         | Larimer County Department of Health and Environment                                                                                                                                                              | None                             | Morning          |
| 43   | The Oval at CSU                                                                                                                                                                                                                                                                                                                                                                                                                                                                                                                                                                                                                                                                                                                                                                                                                                                                                                                                                                                                                                                                                                                                                                                                                                                                                                                                                                                                                                                                                                                                                                                                                                                                                                                                                                                                                                                                                                                                                                                                                                                                                                                | CSU, CSU-Police Department, CSU-Central Receiving-<br>Surplus, Lamar's Donuts, Momo Lolo, Republic Services, The<br>Spoke, Spin Bike, Fort Collins Cycling Club, Edge Optics,<br>Milo's Tea, Morning Fresh Dairy | None                             | Morning          |

<sup>\*</sup> Vegetarian Options \*\* GF/Vegan Options

| 44   | E Lake St and Remington St                                               | Bike Fort Collins, Tandem Real Estate Co, The Bread Chic,                                                                               | None                         | Morning          |
|------|--------------------------------------------------------------------------|-----------------------------------------------------------------------------------------------------------------------------------------|------------------------------|------------------|
|      | E Lake of and Normington of                                              | Swallowtail Foods                                                                                                                       | TVOILE                       | Wiorriing        |
| 45   | Bridge on Centre Ave and Bay Dr                                          | Tolmar, Hilton, Canvas Credit Union                                                                                                     | None                         | Morning          |
| 46   | Spring Creek Trail at The Gardens on Spring Creek                        | Ascent Studio, The Bean Cycle, Gardens on Spring Creek, Fort Collins Running Club                                                       | Road 34                      | Both (4-<br>6pm) |
| 47   | Spring Creek Trail and Mason Trail intersection                          | CSU Engagement & Extension, Human Bean of Northern<br>Colorado, Peace, Love and Little Donuts of Fort Collins, Gib's<br>New York Bagels | Drake Cycles                 | Morning          |
| 48   | NW Corner of Whole Foods Parking Lot                                     | Whole Foods                                                                                                                             | None                         | Morning          |
| 49   | Spring Creek Trail at Mathews St and Spring Park Dr                      | Clark & Enersen                                                                                                                         | None                         | Morning          |
| 50   | 301 E Stuart St                                                          | 301 Faith Partners at Trinity Lutheran Church, Snack Attack!, Impact Chiropractic                                                       | None                         | Morning          |
| 51   | Spring Creek Trail at S Lemay Ave (west side)                            | UCHealth                                                                                                                                | None                         | Morning          |
| 52   | Spring Creek Trail at S Lemay Ave (east side)                            | JBA Wealth Management Group                                                                                                             | None                         | Morning          |
| 53   | Spring Creek Trail at Welch St                                           | Rocky Mountain Physical Therapy                                                                                                         | None                         | Morning          |
| 54   | Spring Creek Trail behind 2330 E<br>Prospect Rd                          | Mountain View Community Church                                                                                                          | None                         | Morning          |
| 55   | Spring Creek Trail SW of Poudre Trail Intersection                       | Connecting Signs, Dohn Construction, Orthopaedic & Spine Center of the Rockies                                                          | None                         | Morning          |
| 56   | Walk and Wheel Skills Hub at<br>Spring Creek Trail                       | Raintree Athletic Club                                                                                                                  | None                         | Morning          |
| 57   | NE Corner of W Drake Rd and Worthington Ave                              | Eyecare Associates                                                                                                                      | None                         | Morning          |
| 58   | Mason Trail at W Drake Rd                                                | Panhandler's Pizza, CASA-Larimer County, Maxline Brewery,                                                                               | REI Fort Collins             | Morning          |
| 59   | Columbia Rd and Lemay Ave                                                | Larimer County Wellbeing, Retreat Bakery, Sprouts                                                                                       | None                         | Morning          |
| 60   | Power Trail at E Drake Rd- N side                                        | Cargill, Fort Collins Polica Department                                                                                                 | None                         | Morning          |
| 61   | Power Trail at E Drake Rd- S side                                        | School of Rock                                                                                                                          | None                         | Morning          |
| 62*  | Way                                                                      | Ent Credit Union Shield Service Center and South College<br>Service Center                                                              | None                         | Morning          |
| 63   | Swallow and Mason Trail at RR X-ing                                      | First Watch Restaurants, Green Events, Front Range Elite                                                                                | Rocky Mountain<br>Multisport | Morning          |
| 64   | Power Trail at Centennial Rd                                             | Timberline Church, Blue Federal Credit Union                                                                                            | The Bike Wrench              | Morning          |
| 65   | Spring Creek Trail at Spring Canyon Park west of dog park                | Noosa                                                                                                                                   | None                         | Morning          |
| 66   | W Horsetooth Rd and S Shields St-<br>SE parking lot                      | Bank Of The West, Las Muertos Restaurant, Provelo Bikes                                                                                 | Provelo Bikes                | Morning          |
| 67   | Mason Trail north of W Horsetooth Rd                                     | BBB Serving Northern Colorado and Wyoming                                                                                               | None                         | Morning          |
| 68   | Mason Trail south of Horsetooth Rd                                       | Ayres Associates, Anderson Consulting Engineers                                                                                         | None                         | Morning          |
| 69   | Power Trail at Horsetooth Rd- North<br>Side                              | Forney Industries, Inc., Sport About, Platte River Power Authority                                                                      |                              | Morning          |
| 70   | Power Trail at E Horsetooth Rd-<br>South Side                            | Kimley-Horn                                                                                                                             | None                         | Morning          |
| 71   | Cathy Fromme Natural Area at S<br>Taft Hill Rd and Fromme Prairie<br>Way | Larimer County Solid Waste, Larimer County Natural<br>Resources                                                                         | None                         | Morning          |
| 72** | Mason Trail at Troutman Pkwy (west side)                                 | Mandala Muffins                                                                                                                         | None                         | Morning          |
| 73   | Mason Trail at Troutman Pkwy (east side)                                 | Recycled Cycles, Purpose Brewing                                                                                                        | Recycled Cycles              | Morning          |
| 74   | 1112 Oakridge Dr and S Lemay Ave                                         | Community Foundation of Northern Colorado, First Watch Restaurants, Trail Craft Cycles                                                  | Trail Craft Cycles           | Morning          |
| 75   | NW Corner of Harmony Rd and McMurry Ave                                  | Bank of Colorado                                                                                                                        | None                         | Morning          |
| 76   | SW corner of E Harmony Rd and<br>Snow Mesa Dr                            | UCHealth Emergency Department, Credit Union of Colorado, AAA                                                                            | None                         | Morning          |
| 77   | Approx. 2720 Council Tree Ave #166                                       | Front Range Village, Council Tree Library, AMD, Mary's<br>Mountain Cookies, LaVida Massage, Stretch Lab, 9Round,                        | Fort Collins Bike Co         | Morning          |
| 78   | 3027 E Harmony Rd                                                        | Glacier Creek Dental, Koko Fit Club Harmony, Elevations                                                                                 | Trek Bikes                   | Morning          |
| 79   | Ziegler Rd at Council Tree Ave                                           | Broadcom, Keystone Financial, HP Enterprise, HP Inc.                                                                                    | None                         | Morning          |
| 80   | E Harmony Rd & Lady Moon Dr                                              | Rush Bowls, Brinkman Construction                                                                                                       | None                         | Morning          |

<sup>\*</sup> Vegetarian Options \*\* GF/Vegan Options