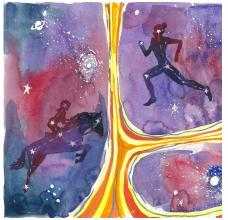

## **Colorado Heroes in the Stars**

A constellation is a group of stars that forms an imaginary outline or meaningful pattern on the celestial sphere, typically representing an animal, mythological person, a god, or an inanimate object. The creators of the constellation images used them to relate stories of their beliefs, experiences, or mythology. I am using the constellations as stories/experiences that represent "Colorado's Outdoor heroes in all of us." In this transformer in the Stargazer Park, I will use "Colorado Animal Heroes" Such as Bears, Deer, Fox, Hawks and more. On both, a connected star pattern is repeated in the designs. The Northern lights/ Milky Way swirls break up the designs. Also included in the "sky" is stars, planet and shooting stars icons. I intended the designs as if we were making our own mythology from our local experiences.

Front

Side

Street Breet Breet

Side