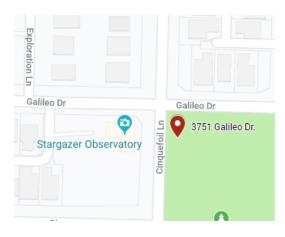

## Transformer Cabinet Mural 2019 Sponsored by Observatory Village HOA Artist: Jennifer Ivanovic Location: 3751 Galileo Dr.