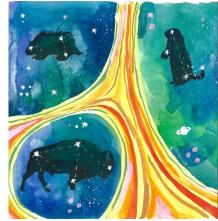

## **Colorado Heroes in the Stars**

A constellation is a group of stars that forms an imaginary outline or meaningful pattern on the celestial sphere, typically representing an animal, mythological person, a god, or an inanimate object. The creators of the constellation images used them to relate stories of their beliefs, experiences, or mythology. I am using the constellations as stories/experiences that represent "Colorado's Outdoor heroes in all of us." In this transformer in the Stargazer Park, I will use "Colorado Animal Heroes" Such as Bears, Deer, Fox, Hawks and more. On both, a connected star pattern is repeated in the designs. The Northern lights/ Milky Way swirls break up the designs. Also included in the "sky" is stars, planet and shooting stars icons. I intended the designs as if we were making our own mythology from our local experiences.