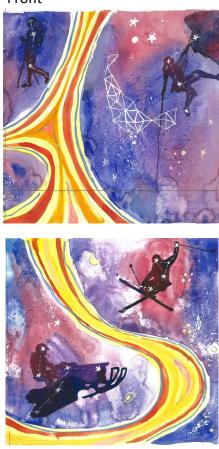

## **Colorado Heroes in the Stars**

A constellation is a group of stars that forms an imaginary outline or meaningful pattern on the celestial sphere, typically representing an animal, mythological person, a god, or an inanimate object. The creators of the constellation images used them to relate stories of their beliefs, experiences, or mythology. I am using the constellations as stories/experiences that represent "**Colorado's Outdoor heroes in all of us.**" The star images in "Adventure Heroes" (A) in the Stargazer Parking lot, will be things we find in our local Adventure stories - Mountaineers, Skiers, Hikers, Cyclers and more. On both, a connected star pattern is repeated in the designs. The Northern lights/ Milky Way swirls break up the designs. Also included in the "sky" is stars, planet and shooting stars icons. I intended the designs as if we were making our own mythology from our local experiences.

Front

Side

Side