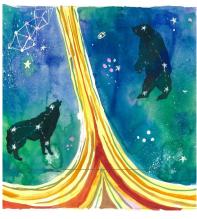

## **Colorado Heroes in the Stars**

A constellation is a group of stars that forms an imaginary outline or meaningful pattern on the celestial sphere, typically representing an animal, mythological person, a god, or an inanimate object. The creators of the constellation images used them to relate stories of their beliefs, experiences, or mythology. I am using the constellations as stories/experiences that represent "Colorado's Outdoor heroes in all of us." In this transformer in the Stargazer Park, I will use "Colorado Animal Heroes" Such as Bears, Deer, Fox, Hawks and more. On both, a connected star pattern is repeated in the designs. The Northern lights/ Milky Way swirls break up the designs. Also included in the "sky" is stars, planet and shooting stars icons. I intended the designs as if we were making our own mythology from our local experiences.

Front

Side

Street Breet Breet

Side