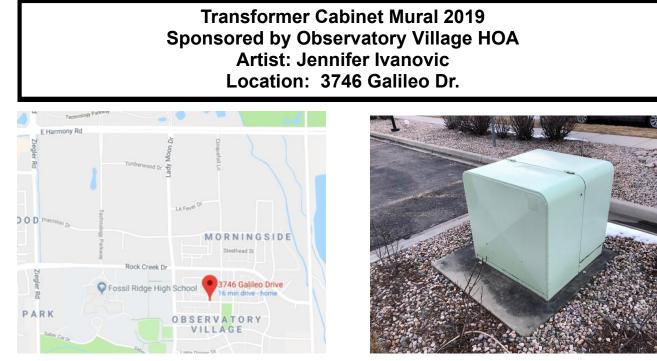

## Transformer Cabinet Mural 2019 Sponsored by Observatory Village HOA Artist: Jennifer Ivanovic Location: 3751 Galileo Dr.