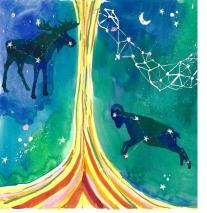

## **Colorado Heroes in the Stars**

A constellation is a group of stars that forms an imaginary outline or meaningful pattern on the celestial sphere, typically representing an animal, mythological person, a god, or an inanimate object. The creators of the constellation images used them to relate stories of their beliefs, experiences, or mythology. I am using the constellations as stories/experiences that represent "Colorado's Outdoor heroes in all of us." In this transformer in the Stargazer Park, I will use "Colorado Animal Heroes" Such as Bears, Deer, Fox, Hawks and more. On both, a connected star pattern is repeated in the designs. The Northern lights/ Milky Way swirls break up the designs. Also included in the "sky" is stars, planet and shooting stars icons. I intended the designs as if we were making our own mythology from our local experiences.