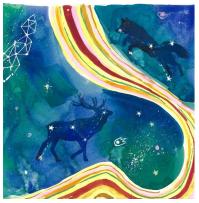

## **Colorado Heroes in the Stars**

A constellation is a group of stars that forms an imaginary outline or meaningful pattern on the celestial sphere, typically representing an animal, mythological person, a god, or an inanimate object. The creators of the constellation images used them to relate stories of their beliefs, experiences, or mythology. I am using the constellations as stories/experiences that represent "Colorado's Outdoor heroes in all of us." In this transformer in the Stargazer Park, I will use "Colorado Animal Heroes" Such as Bears, Deer, Fox, Hawks and more. On both, a connected star pattern is repeated in the designs. The Northern lights/ Milky Way swirls break up the designs. Also included in the "sky" is stars, planet and shooting stars icons. I intended the designs as if we were making our own mythology from our local experiences.