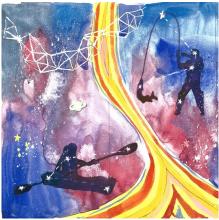

## **Colorado Heroes in the Stars**

A constellation is a group of stars that forms an imaginary outline or meaningful pattern on the celestial sphere, typically representing an animal, mythological person, a god, or an inanimate object. The creators of the constellation images used them to relate stories of their beliefs, experiences, or mythology. I am using the constellations as stories/experiences that represent "**Colorado's Outdoor heroes in all of us.**" The star images in "Adventure Heroes" (A) in the Stargazer Parking lot, will be things we find in our local Adventure stories - Mountaineers, Skiers, Hikers, Cyclers and more. On both, a connected star pattern is repeated in the designs. The Northern lights/ Milky Way swirls break up the designs. Also included in the "sky" is stars, planet and shooting stars icons. I intended the designs as if we were making our own mythology from our local experiences.

Front

Side

Side