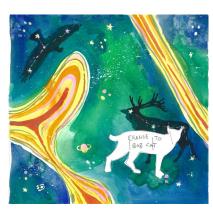

## **Colorado Heroes in the Stars**

A constellation is a group of stars that forms an imaginary outline or meaningful pattern on the celestial sphere, typically representing an animal, mythological person, a god, or an inanimate object. The creators of the constellation images used them to relate stories of their beliefs, experiences, or mythology. I am using the constellations as stories/experiences that represent "Colorado's Outdoor heroes in all of us." In this transformer in the Stargazer Park, I will use "Colorado Animal Heroes" Such as Bears, Deer, Fox, Hawks and more. On both, a connected star pattern is repeated in the designs. The Northern lights/ Milky Way swirls break up the designs. Also included in the "sky" is stars, planet and shooting stars icons. I intended the designs as if we were making our own mythology from our local experiences.