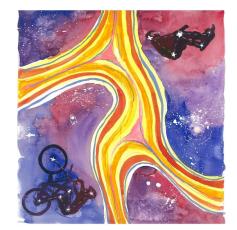

## **Colorado Heroes in the Stars**

A constellation is a group of stars that forms an imaginary outline or meaningful pattern on the celestial sphere, typically representing an animal, mythological person, a god, or an inanimate object. The creators of the constellation images used them to relate stories of their beliefs, experiences, or mythology. I am using the constellations as stories/experiences that represent "Colorado's Outdoor heroes in all of us." In this transformer in the Stargazer Park, I will use "Colorado Animal Heroes" Such as Bears, Deer, Fox, Hawks and more. On both, a connected star pattern is repeated in the designs. The Northern lights/ Milky Way swirls break up the designs. Also included in the "sky" is stars, planet and shooting stars icons. I intended the designs as if we were making our own mythology from our local experiences.

Front

Side

Street Breet Breet

Side