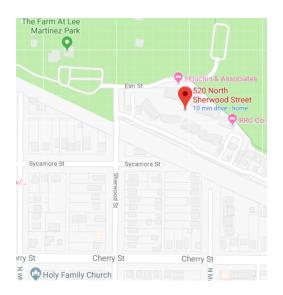

## Transformer Cabinet Mural 2019 Sponsored by Vibrant Neighborhoods Grant/River Rock Commons Artist: Gale Whitman Location: 520 N. Sherwood St.

Cabinet Mural concept based on grasses planted at the site. Artist met with residents who planned and planted at the site to determine types of grasses to include on the mural.