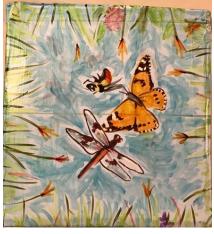

## Transformer Cabinet Mural 2019 Sponsored by Vibrant Neighborhoods Grant/River Rock Commons Artist: Gale Whitman Location: 520 N. Sherwood St.

Cabinet Mural concept based on grasses planted at the site. Artist met with residents who planned and planted at the site to determine types of grasses to include on the mural.

ТОР

SIDE

SIDE

SIDE

SIDE