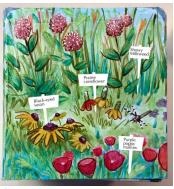

## Transformer Cabinet Mural 2019 Sponsored by Vibrant Neighborhoods Grant/River Rock Commons Artist: Gale Whitman Location: 520 N. Sherwood St.

Cabinet Mural concept based on grasses planted at the site. Artist met with residents who planned and planted at the site to determine types of grasses to include on the mural.