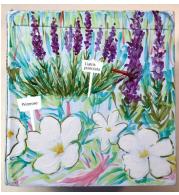

## Transformer Cabinet Mural 2019 Sponsored by Vibrant Neighborhoods Grant/River Rock Commons Artist: Gale Whitman Location: 520 N. Sherwood St.

Cabinet Mural concept based on grasses planted at the site. Artist met with residents who planned and planted at the site to determine types of grasses to include on the mural.