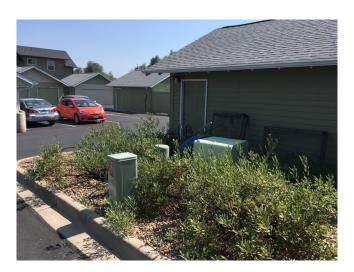

## Transformer Cabinet Mural 2019 Sponsored by Vibrant Neighborhoods Grant/River Rock Commons Artist: Gale Whitman Location: 520 N. Sherwood St.

Cabinet Mural concept based on grasses planted at the site. Artist met with residents who planned and planted at the site to determine types of grasses to include on the mural.

## Transformer Cabinet Mural 2019 Sponsored by Vibrant Neighborhoods Grant/River Rock Commons Artist: Gale Whitman Location: 520 N. Sherwood St.

Cabinet Mural concept based on vegetables planted in the garden site. Artist met with residents who planned and planted at the site to determine types of vegetables to include on the mural.