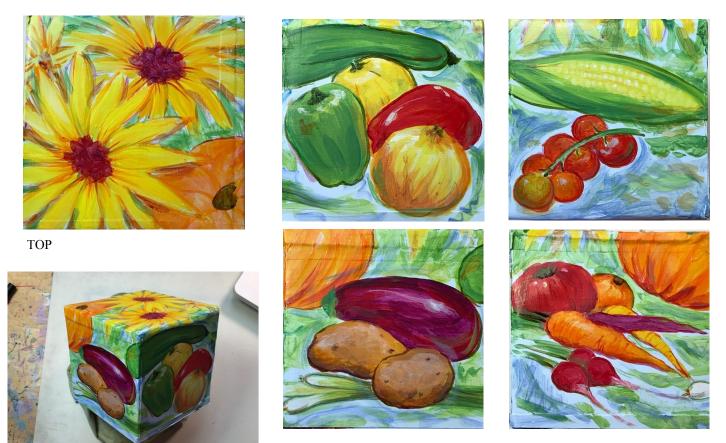

ТОР

SIDE

SIDE

SIDE

SIDE

## Transformer Cabinet Mural 2019 Sponsored by Vibrant Neighborhoods Grant/River Rock Commons Artist: Gale Whitman Location: 520 N. Sherwood St.

Cabinet Mural concept based on vegetables planted in the garden site. Artist met with residents who planned and planted at the site to determine types of vegetables to include on the mural.

SIDES