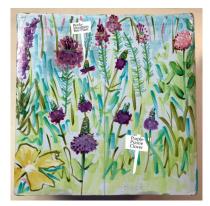

## Transformer Cabinet Mural 2019 Sponsored by Vibrant Neighborhoods Grant/River Rock Commons Artist: Gale Whitman Location: 520 N. Sherwood St.

Cabinet Mural concept based on grasses planted at the site. Artist met with residents who planned and planted at the site to determine types of grasses to include on the mural.