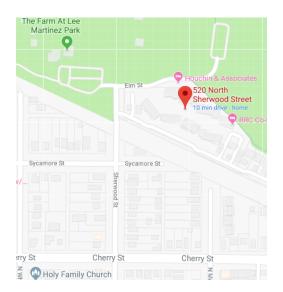

## Transformer Cabinet Mural 2019 Sponsored by Vibrant Neighborhoods Grant/River Rock Commons Artist: Gale Whitman Location: 520 N. Sherwood St.

Cabinet Mural concept based on grasses planted at the site. Artist met with residents who planned and planted at the site to determine types of grasses to include on the mural.