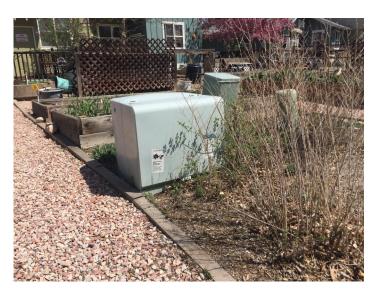

## Transformer Cabinet Mural 2019 Sponsored by Vibrant Neighborhoods Grant/River Rock Commons Artist: Gale Whitman Location: 520 N. Sherwood St.

Cabinet Mural concept based on vegetables planted in the garden site. Artist met with residents who planned and planted at the site to determine types of vegetables to include on the mural.