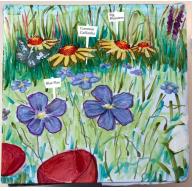

## Transformer Cabinet Mural 2019 Sponsored by Vibrant Neighborhoods Grant/River Rock Commons Artist: Gale Whitman Location: 520 N. Sherwood St.

Cabinet Mural concept based on grasses planted at the site. Artist met with residents who planned and planted at the site to determine types of grasses to include on the mural.