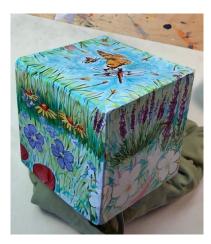

## Transformer Cabinet Mural 2019 Sponsored by Vibrant Neighborhoods Grant/River Rock Commons Artist: Gale Whitman Location: 520 N. Sherwood St.

Cabinet Mural concept based on vegetables planted in the garden site. Artist met with residents who planned and planted at the site to determine types of vegetables to include on the mural.

SIDES