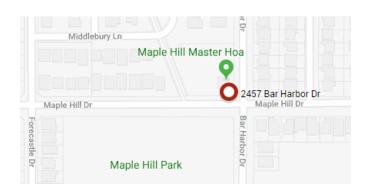

## Transformer Cabinet Mural 2019 Sponsored by Vibrant Neighborhoods Grant/Maple Hill Artist: Werner Schreiber

Location: 2457 Bar Harbor Drive (SP#)