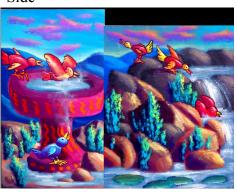

## **Bird Baths**

The idea for this transformer theme 'Bird Baths' came from observing birds bathing in various places, whether it is in a bird bath structure, garden ponds, or bodies of water along a stream. I am inspired to paint colorful birds enjoying themselves in something they do in their daily world. The mural depicts whispy clouds, colorful birds, potted bird baths and natural bird baths formed by rocks. Also included are some foothills, greenery and Horsetooth Mountain. I will use top quality colors and art paint. Some airbrushing is used, along with traditional paint brush work.

Front

Side

Side

Top

Back