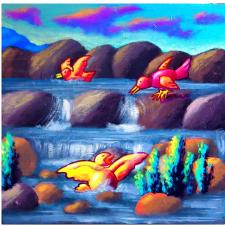

## **Bird Baths**

The idea for this transformer theme 'Bird Baths' came from observing birds bathing in various places, whether it is in a bird bath structure, garden ponds, or bodies of water along a stream. I am inspired to paint colorful birds enjoying themselves in something they do in their daily world. The mural depicts whispy clouds, colorful birds, potted bird baths and natural bird baths formed by rocks. Also included are some foothills, greenery and Horsetooth Mountain. I will use top quality colors and art paint. Some airbrushing is used, along with traditional paint brush work.