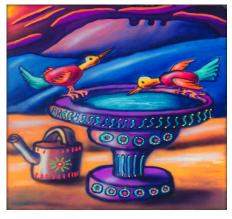

## **Bird Baths**

The idea for this transformer theme 'Bird Baths' came from observing birds bathing in various places, whether it is in a bird bath structure, garden ponds, or bodies of water along a stream. I am inspired to paint colorful birds enjoying themselves in something they do in their daily world. The mural depicts whispy clouds, colorful birds, potted bird baths and natural bird baths formed by rocks. Also included are some foothills, greenery and Horsetooth Mountain. I will use top quality colors and art paint. Some airbrushing is used, along with traditional paint brush work.

Front

Side

Side

Top

Back