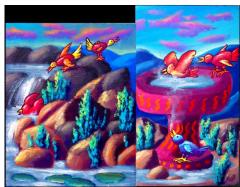

## **Bird Baths**

The idea for this transformer theme 'Bird Baths' came from observing birds bathing in various places, whether it is in a bird bath structure, garden ponds, or bodies of water along a stream. I am inspired to paint colorful birds enjoying themselves in something they do in their daily world. The mural depicts whispy clouds, colorful birds, potted bird baths and natural bird baths formed by rocks. Also included are some foothills, greenery and Horsetooth Mountain. I will use top quality colors and art paint. Some airbrushing is used, along with traditional paint brush work.