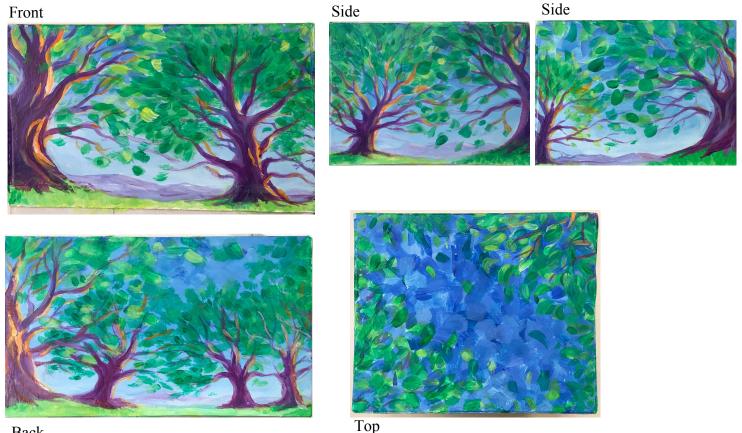

## **Transformer Cabinet Mural 2019** Sponsored by Vibrant Neighborhoods Grant/Maple Hill Artist: Gale Whitman Location: 2101 Richards Lake Road (SP# 78601??)

You Are Loved

This design shows the comforting embrace offered by the widespread limbs of fully leafedout trees. The view is from one who may be sitting near the trees, reveling in the protection and reassurance they provide. The lighting indicates early morning or late afternoon, when the sun is low and casts an orange glow on the trees. The vivid green foliage, purple trunks and branches, and blue sky complete this image of hope and inspiration.