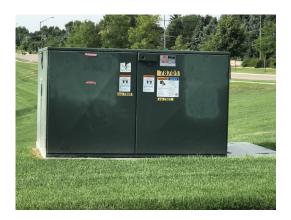

## **Transformer Cabinet Mural 2019** Sponsored by Vibrant Neighborhoods Grant/Maple Hill Artist: Gale Whitman Location: 2101 Richards Lake Road (SP# 78601??)

You Are Loved

This design shows the comforting embrace offered by the widespread limbs of fully leafedout trees. The view is from one who may be sitting near the trees, reveling in the protection and reassurance they provide. The lighting indicates early morning or late afternoon, when the sun is low and casts an orange glow on the trees. The vivid green foliage, purple trunks and branches, and blue sky complete this image of hope and inspiration.