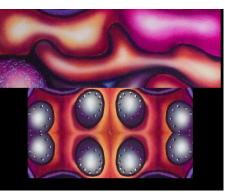

## Mechanical Play

The unique style of this concept has different contrasting colors, beautiful shading and depth.

Overall it is a contemporary design for a mural on a transformer cabinet box. It has a modern and futuristic flare to it, and is also very busy to deter graffiti.

This new style is taking a next step from my previous transformer designs. Many new ideas are carefully composed to a final well balanced subject which should be interesting to the viewers passing by.