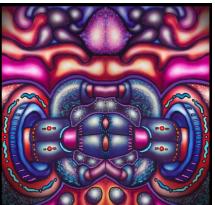

## Mechanical Play

The unique style of this concept has different contrasting colors, beautiful shading and depth.

Overall it is a contemporary design for a mural on a transformer cabinet box. It has a modern and futuristic flare to it, and is also very busy to deter graffiti.

This new style is taking a next step from my previous transformer designs. Many new ideas are carefully composed to a final well balanced subject which should be interesting to the viewers passing by.

Side

Тор

Front

Side

Back