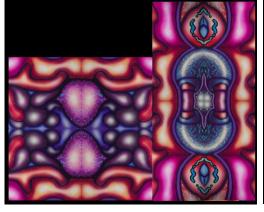

## Mechanical Play

The unique style of this concept has different contrasting colors, beautiful shading and depth.

Overall it is a contemporary design for a mural on a transformer cabinet box. It has a modern and futuristic flare to it, and is also very busy to deter graffiti.

This new style is taking a next step from my previous transformer designs. Many new ideas are carefully composed to a final well balanced subject which should be interesting to the viewers passing by.

Side

Тор

Front

Side

Back