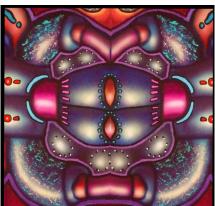

## Mechanical Play

The unique style of this concept has different contrasting colors, beautiful shading and depth.

Overall it is a contemporary design for a mural on a transformer cabinet box. It has a modern and futuristic flare to it, and is also very busy to deter graffiti.

This new style is taking a next step from my previous transformer designs. Many new ideas are carefully composed to a final well balanced subject which should be interesting to the viewers passing by.