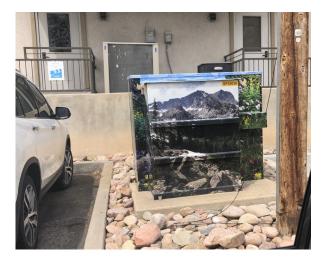

## Transformer Cabinet Mural Project 2019 Artist: Werner Schreiber Location: 1200 South College Ave.

Side

Тор

Front

Side

Back