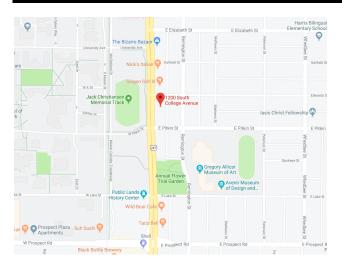

## Transformer Cabinet Mural Project 2019 Artist: Werner Schreiber Location: 1200 South College Ave.