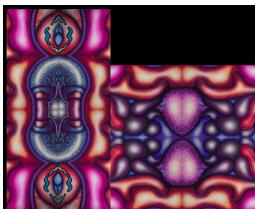

## Mechanical Play

The unique style of this concept has different contrasting colors, beautiful shading and depth.

Overall it is a contemporary design for a mural on a transformer cabinet box. It has a modern and futuristic flare to it, and is also very busy to deter graffiti.

This new style is taking a next step from my previous transformer designs. Many new ideas are carefully composed to a final well balanced subject which should be interesting to the viewers passing by.