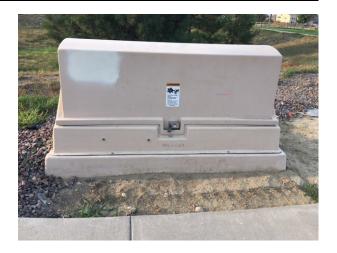

## Transformer Cabinet Mural Project 2019 Artist: Alison Dickson Location: Richards Lake Road and Turnberry Road

## **Abstract Weather with Sun**

Attached are the concepts for each of the two transformer boxes.

The designs portray a fun, cosmic weather abstraction.

As you can see, they both share a common theme, but are different from one another.