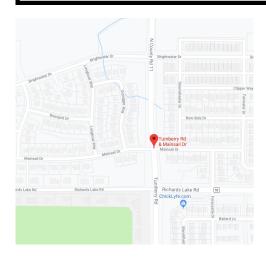

## Transformer Cabinet Mural Project 2019 Artist: Alison Dickson Location: Mainsail Drive and Turnberry Road