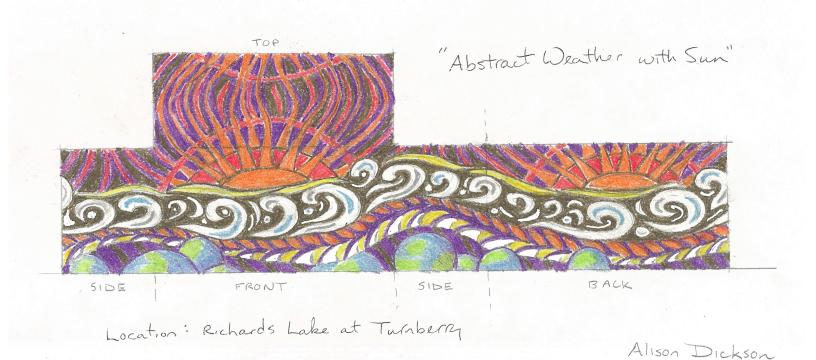

## Transformer Cabinet Mural Project 2019 Artist: Alison Dickson Location: Richards Lake Road and Turnberry Road

## **Abstract Weather with Sun**

Attached are the concepts for each of the two transformer boxes.

The designs portray a fun, cosmic weather abstraction.

As you can see, they both share a common theme, but are different from one another.