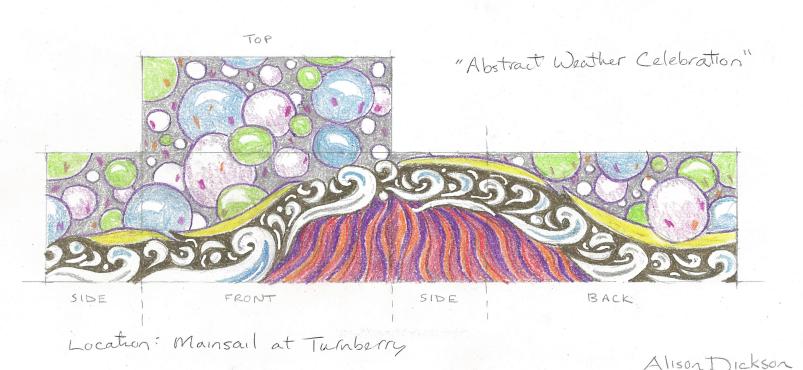

## Transformer Cabinet Mural Project 2019 Artist: Alison Dickson Location: Mainsail Drive and Turnberry Road

## **Abstract Weather Celebration**

Attached are the concepts for each of the two transformer boxes.

The designs portray a fun, cosmic weather abstraction.

As you can see, they both share a common theme, but are different from one another.