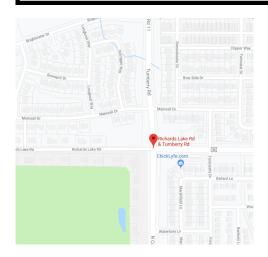

## Transformer Cabinet Mural Project 2019 Artist: Alison Dickson Location: Richards Lake Road and Turnberry Road