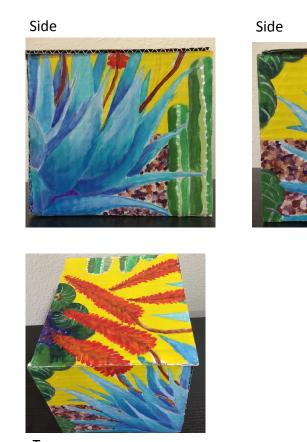

# Transformer Cabinet Mural Project 2018 Artist: Shawna Turner Location: 1800 Bay (SP#)

## **Succulent Garden**

I've always loved the variety of interesting shapes and colors of succulents, especially when they're blooming

Back