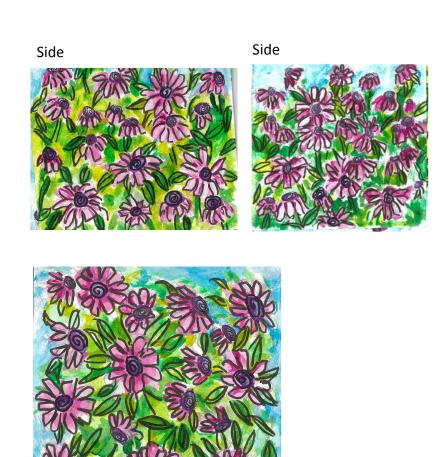

## Transformer Cabinet Mural Project 2018 Artist: Sharon Smith Location: 139 Fishback (SP#36338)

## **Flower Alley**

In this piece I use pinks, purples, greens and spirals to turn an electrical box into a whimsical garden in bloom. Exploring interconnectedness amongst humans and the natural world often inspires me.