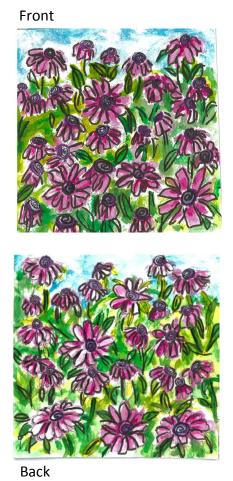

## Transformer Cabinet Mural Project 2018 Artist: Sharon Smith Location: 139 Fishback (SP#36338)

## **Flower Alley**

In this piece I use pinks, purples, greens and spirals to turn an electrical box into a whimsical garden in bloom. Exploring interconnectedness amongst humans and the natural world often inspires me.