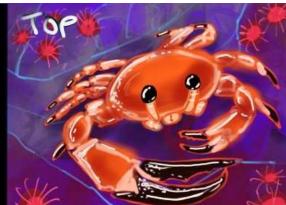

## **Horsetooth Under The Sea**

The main idea is to have Horsetooth mountain and other landmarks from the Rockies under the sea accompanied by various sea life and an old style scuba diver. The elements for each side will most likely be moved around for the actual painting as the box itself has an awkward shape on 4 of the 5 sides. I plan on adding more elements such as fish, crabs, jellies, etc as well as making the landmarks more prominent. For now this was a basic concept just trying to show the various elements. Placement is subject to change.