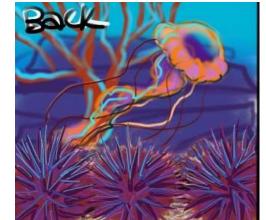

## **Horsetooth Under The Sea**

The main idea is to have Horsetooth mountain and other landmarks from the Rockies under the sea accompanied by various sea life and an old style scuba diver. The elements for each side will most likely be moved around for the actual painting as the box itself has an awkward shape on 4 of the 5 sides. I plan on adding more elements such as fish, crabs, jellies, etc as well as making the landmarks more prominent. For now this was a basic concept just trying to show the various elements. Placement is subject to change.