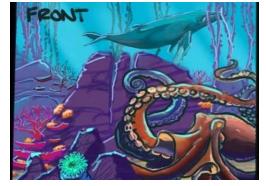

## **Horsetooth Under The Sea**

The main idea is to have Horsetooth mountain and other landmarks from the Rockies under the sea accompanied by various sea life and an old style scuba diver. The elements for each side will most likely be moved around for the actual painting as the box itself has an awkward shape on 4 of the 5 sides. I plan on adding more elements such as fish, crabs, jellies, etc as well as making the landmarks more prominent. For now this was a basic concept just trying to show the various elements. Placement is subject to change.

Side

Side

Back Top