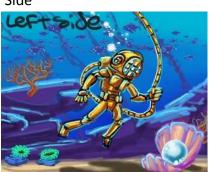

## **Horsetooth Under The Sea**

The main idea is to have Horsetooth mountain and other landmarks from the Rockies under the sea accompanied by various sea life and an old style scuba diver. The elements for each side will most likely be moved around for the actual painting as the box itself has an awkward shape on 4 of the 5 sides. I plan on adding more elements such as fish, crabs, jellies, etc as well as making the landmarks more prominent. For now this was a basic concept just trying to show the various elements. Placement is subject to change.

Side

Side

Back Top