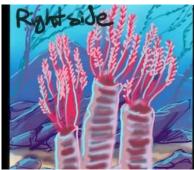

## **Horsetooth Under The Sea**

The main idea is to have Horsetooth mountain and other landmarks from the Rockies under the sea accompanied by various sea life and an old style scuba diver. The elements for each side will most likely be moved around for the actual painting as the box itself has an awkward shape on 4 of the 5 sides. I plan on adding more elements such as fish, crabs, jellies, etc as well as making the landmarks more prominent. For now this was a basic concept just trying to show the various elements. Placement is subject to change.