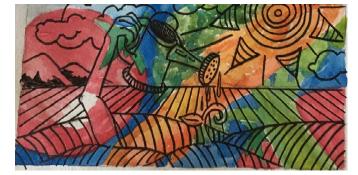

## **Transformer Cabinet Mural Project 2018 Artist: Chris Bates** Location: NE Corner Remington/Oak (Need SP#)

"Paint Your Veggies"

The box is under-painted with one side being garden veggies and the other the white place from Georgia O'Keefe paintings. Veggies are drawn over with hands watering and the white place is drawn over by hands painting. Black and white lines will be present and poppin'!