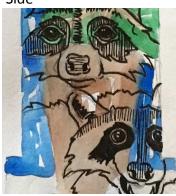

## **ADAPTIVITY**

This design is under-painted with images of raccoon habitat. Trash bins, bird feeders, storm drains and holes in trees. It will be covered over with black and white line drawings of raccoons. The white lines aren't shown because there was no way to do that with the mock ups but they will add some pop to the box!

Front

Side

Side

Back Top