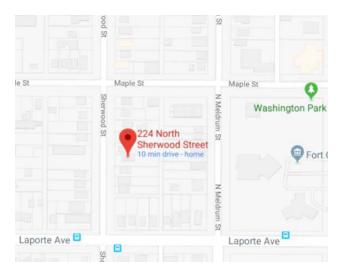

## **Transformer Cabinet Mural Project 2018**

**Artist: Chris Bates** 

Location: 224 N. Sherwood (SP# 46478)