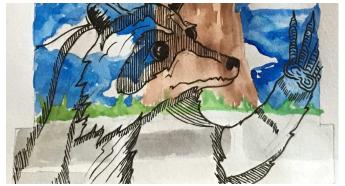

## **ADAPTIVITY**

This design is under-painted with images of raccoon habitat. Trash bins, bird feeders, storm drains and holes in trees. It will be covered over with black and white line drawings of raccoons. The white lines aren't shown because there was no way to do that with the mock ups but they will add some pop to the box!

Front

Side

Side

Back Top