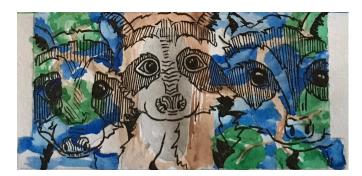

## **ADAPTIVITY**

This design is under-painted with images of raccoon habitat. Trash bins, bird feeders, storm drains and holes in trees. It will be covered over with black and white line drawings of raccoons. The white lines aren't shown because there was no way to do that with the mock ups but they will add some pop to the box!