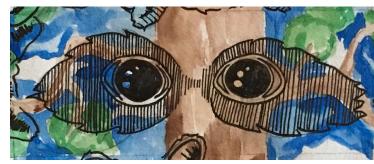

## **ADAPTIVITY**

This design is under-painted with images of raccoon habitat. Trash bins, bird feeders, storm drains and holes in trees. It will be covered over with black and white line drawings of raccoons. The white lines aren't shown because there was no way to do that with the mock ups but they will add some pop to the box!