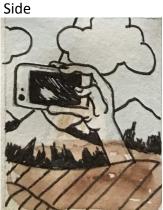

## **Transformer Cabinet Mural Project 2018 Artist: Chris Bates** Location: NE Corner Remington/Oak (Need SP#)

"Paint Your Veggies"

The box is under-painted with one side being garden veggies and the other the white place from Georgia O'Keefe paintings. Veggies are drawn over with hands watering and the white place is drawn over by hands painting. Black and white lines will be present and poppin'!