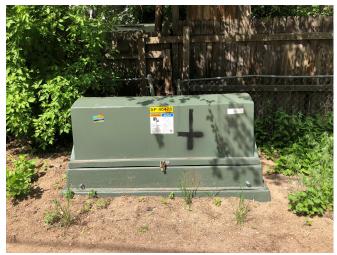

## **ADAPTIVITY**

This design is under-painted with images of raccoon habitat. Trash bins, bird feeders, storm drains and holes in trees. It will be covered over with black and white line drawings of raccoons. The white lines aren't shown because there was no way to do that with the mock ups but they will add some pop to the box!

Front

Side

Side

Back Top