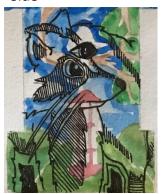

## **Transformer Cabinet Mural Project 2018 Artist: Chris Bates** Location: NE Corner Remington/Oak (Need SP#)

"Paint Your Veggies"

The box is under-painted with one side being garden veggies and the other the white place from Georgia O'Keefe paintings. Veggies are drawn over with hands watering and the white place is drawn over by hands painting. Black and white lines will be present and poppin'!

Side

Top **Back**