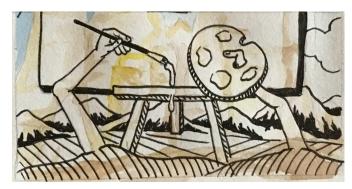

## **Transformer Cabinet Mural Project 2018 Artist: Chris Bates** Location: NE Corner Remington/Oak (Need SP#)

"Paint Your Veggies"

The box is under-painted with one side being garden veggies and the other the white place from Georgia O'Keefe paintings. Veggies are drawn over with hands watering and the white place is drawn over by hands painting. Black and white lines will be present and poppin'!