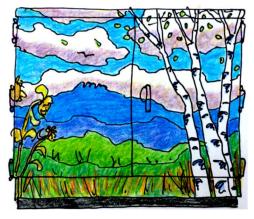

## Horsetooth with Sunflowers and Aspens

Horsetooth rock peeks out of a blue mountain range with purple hills below. On the left are tall sunflowers; on the right, a stand of green leafed aspen trees. A storm cloud builds over the mountain range, with many more cumulonimbus floating in the blue sky. Colored grasses grow in the foreground. Aspen branches and clouds reach up to cover the top of the transformer box. Stray aspen leaves and sunflower petals will dot the mural, as well as a bird or two, soaring in the sky.

Side

Side

Top

Back