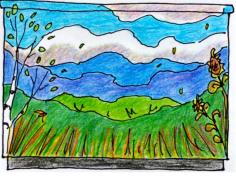

## Horsetooth with Sunflowers and Aspens

Horsetooth rock peeks out of a blue mountain range with purple hills below. On the left are tall sunflowers; on the right, a stand of green leafed aspen trees. A storm cloud builds over the mountain range, with many more cumulonimbus floating in the blue sky. Colored grasses grow in the foreground. Aspen branches and clouds reach up to cover the top of the transformer box. Stray aspen leaves and sunflower petals will dot the mural, as well as a bird or two, soaring in the sky.

Side

Side

Top

Back