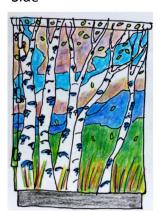

## Horsetooth with Sunflowers and Aspens

Horsetooth rock peeks out of a blue mountain range with purple hills below. On the left are tall sunflowers; on the right, a stand of green leafed aspen trees. A storm cloud builds over the mountain range, with many more cumulonimbus floating in the blue sky. Colored grasses grow in the foreground. Aspen branches and clouds reach up to cover the top of the transformer box. Stray aspen leaves and sunflower petals will dot the mural, as well as a bird or two, soaring in the sky.

Side

Side

Top

Back