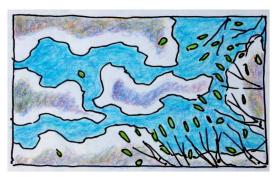

## Transformer Cabinet Mural Project 2018 Artist: Beth Lighthouse Location: 330 S. College (SP# 56199)

## Horsetooth with Sunflowers and Aspens

Horsetooth rock peeks out of a blue mountain range with purple hills below. On the left are tall sunflowers; on the right, a stand of green leafed aspen trees. A storm cloud builds over the mountain range, with many more cumulonimbus floating in the blue sky. Colored grasses grow in the foreground. Aspen branches and clouds reach up to cover the top of the transformer box. Stray aspen leaves and sunflower petals will dot the mural, as well as a bird or two, soaring in the sky.