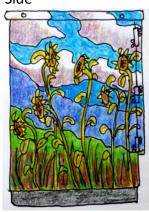

## Transformer Cabinet Mural Project 2018 Artist: Beth Lighthouse Location: 330 S. College (SP# 56199)

## Horsetooth with Sunflowers and Aspens

Horsetooth rock peeks out of a blue mountain range with purple hills below. On the left are tall sunflowers; on the right, a stand of green leafed aspen trees. A storm cloud builds over the mountain range, with many more cumulonimbus floating in the blue sky. Colored grasses grow in the foreground. Aspen branches and clouds reach up to cover the top of the transformer box. Stray aspen leaves and sunflower petals will dot the mural, as well as a bird or two, soaring in the sky.