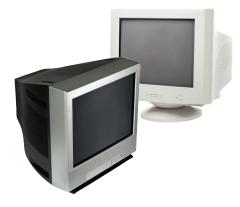

### EXTRA FEES (IN ADDITION TO \$5 ENTRY FEE)

TUBE TVs\* & MONITORS
\$20-50
\*Higher pricing for Sony Trinitrons.

OTHER TVs \$20-55

COMPUTERS \$5-15

PRINTERS/SCANNERS \$10

STANDING COPIERS \$50

MICROWAVES \$10